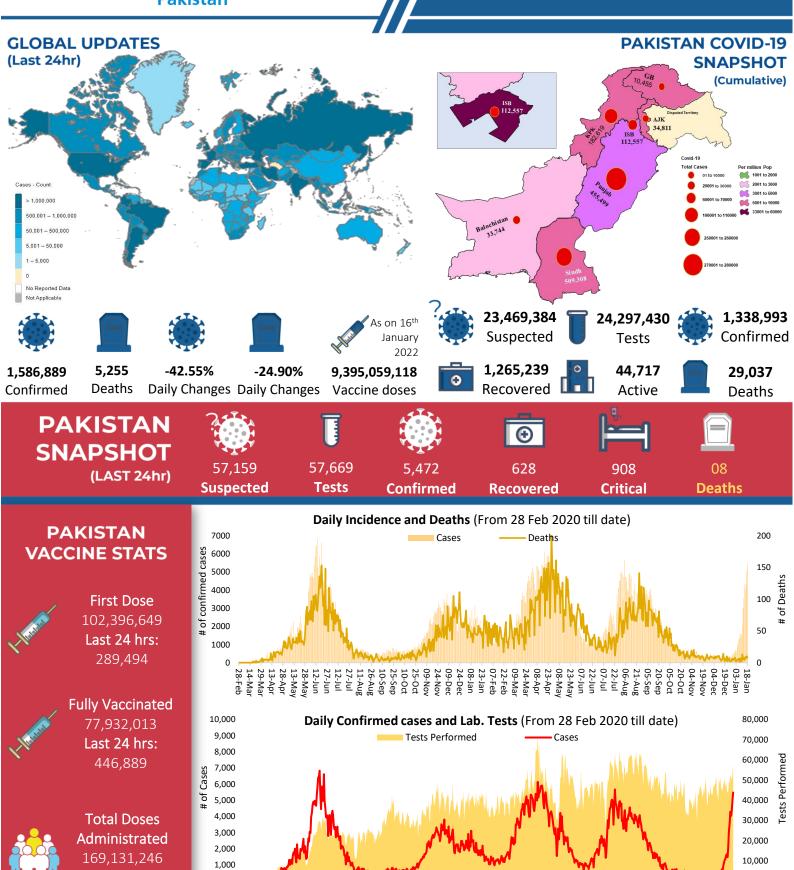

Wednesday, 19th January 2022 (1 Year & 328 Days)



## **PAKISTAN** VID-19 SITUATION REPORT





Last 24 hrs: 765,877

#### **Meetings & Coordination**





#### **Positivity Rate by Major Cities/Districts**

| Districts    | Daily Trend