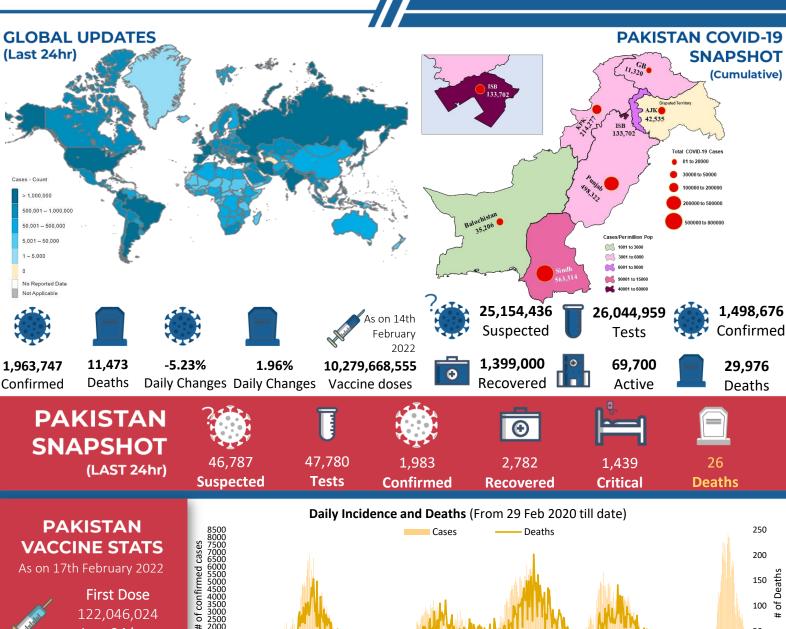

| Provinces   | Lab Status    |                   |               |         | Hospitalized |                |                 |             | 'n            | ed                 | Deaths |
|-------------|---------------|-------------------|---------------|---------|--------------|----------------|-----------------|-------------|---------------|--------------------|--------|
|             | Tested        |                   | Positive      |         |              | Oxygen         |                 |             | ome<br>lation | Total              | Dea    |
|             | Last<br>24hrs | Total<br>(PCR+RA) | Last<br>24hrs | Total   | Stable       | On low<br>flow | On High<br>flow | On<br>Vent. | Hor           | Total<br>Recovered | Total  |
| AJK         | 1,081         | 386,114           | 106           | 42,535  | 00           | 12             | 25              | 00          | 1033          | 40,685             | 780    |
| Balochistan | 599           | 523,691           | 19            | 35,206  | 01           | 00             | 04              | 00          | 209           | 34,619             | 373    |
| GB          | 352           | 238,616           | 35            | 11,320  | 00           | 06             | 00              | 00          | 277           | 10,848             | 189    |
| Islamabad   | 4,231         | 2,674,074         | 89            | 133,702 | 05           | 99             | 53              | 10          | 1,128         | 131,405            | 1,002  |
| KP          | 11,025        | 4,360,473         | 515           | 214,277 | 00           | 118            | 238             | 18          | 11,296        | 196,425            | 6,182  |
| Punjab      | 18,611        | 9,951,270         | 502           | 498,322 | 54           | 181            | 336             | 115         | 7,393         | 476,813            | 13,430 |
| Sindh       | 11,881        | 7,910,721         | 717           | 563,314 | 37           | 95             | 112             | 17          | 46,828        | 508,205            | 8,020  |