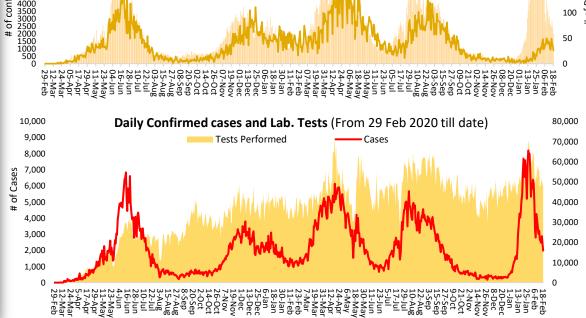

Saturday, 19th February 2022 (1 Year & 360 Days)



## **PAKISTAN VID-19** SITUATION REPORT





Last 24 hrs: 600,992

**Fully Vaccinated** 94,523,444 Last 24 hrs: 464,314

**Total Doses Administrated** 205,527,345 Last 24 hrs: 1,023,404



#### **Meetings & Cooridnation**



#### **Positivity Rate by Major Cities/Districts**

| Districts    | Daily Trend