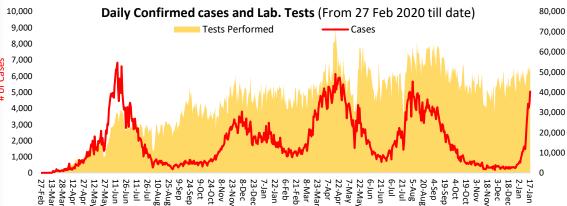

# PAKISTAN COVID-19 SITUATION REPORT

(LAST 24hr)

Suspected

53,253 **Tests** 

5,034 **Confirmed** 

1,125 Recovered

827 **Critical** 

10 **Deaths** 