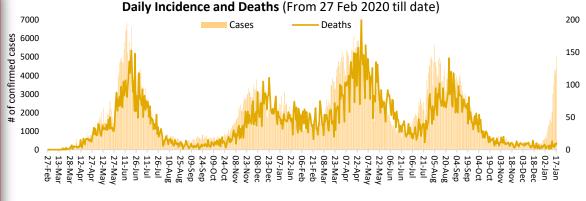

WHO Sub-office Sindh team led by Head of Office Dr Sara Salman briefed on the current situation of COVID-19 in Karachi and the government response. It was noted that the daily incidence and bed occupancy is showing upward trend from the beginning of January 2022.