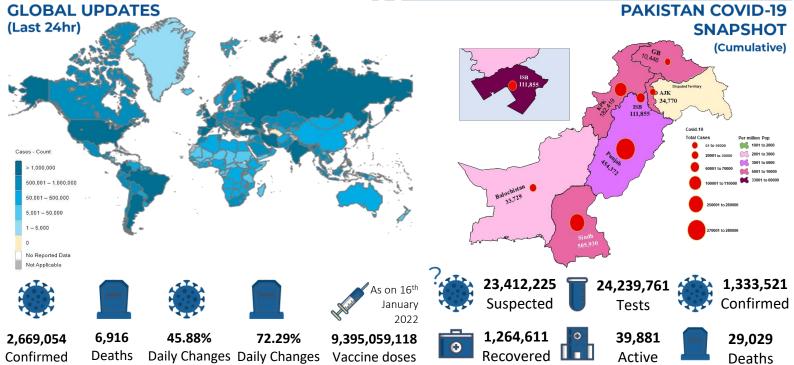

# PAKISTAN COVID-19 SITUATION REPORT

(LAST 24hr)

Suspected

53,253 **Tests** 

5,034 **Confirmed** 

1,125 Recovered

827 **Critical** 

10 **Deaths** 

### PAKISTAN VACCINE STATS

First Dose 101,457,925 Last 24 hrs: 332,969

> Fully Vaccinated 77,485,124 Last 24 hrs: 442,884

Total Doses
Administrated
168,365,369
Last 24 hrs:
784,082