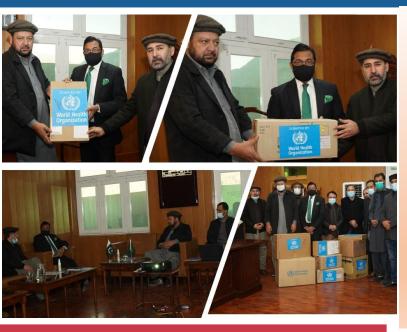

#### **Summary Table by Province**

On 17th December 2021, WHO Country Representative Pakistan Dr Palitha Mahipala met with the honorable Minister for Health, Gilgit Baltistan (GB) H.E Haji Gulbar Khan during his recent visit to the region. The meeting took place at Health Minster office, in Gilgit. Secretary Health, GB Mr. Mir Sana Ullah, Additional Secretary Health Mr. Muhammad Azam Khan, Director General Health Services Dr Saleem Uddin, Regional Director Health Services, Dr Iqbal Rasool and COVID-19 focal person Dr Abdul Salam also attended the meeting.

Dr Palitha briefed the Minister on the WHO support to the Government of Pakistan for the COVID-19 response in the country and admired the GB Government for their determined efforts to contain the COVID-19 transmission in the region. At the end WR handed over IT Equipment, IPC material and assortment of medicines for the people of Gilgit Baltistan.

Honorable Minister for Health, Gilgit Baltistan expressed his gratitude for the WHO's continuous support for the health system strengthening and human resource capacity building.