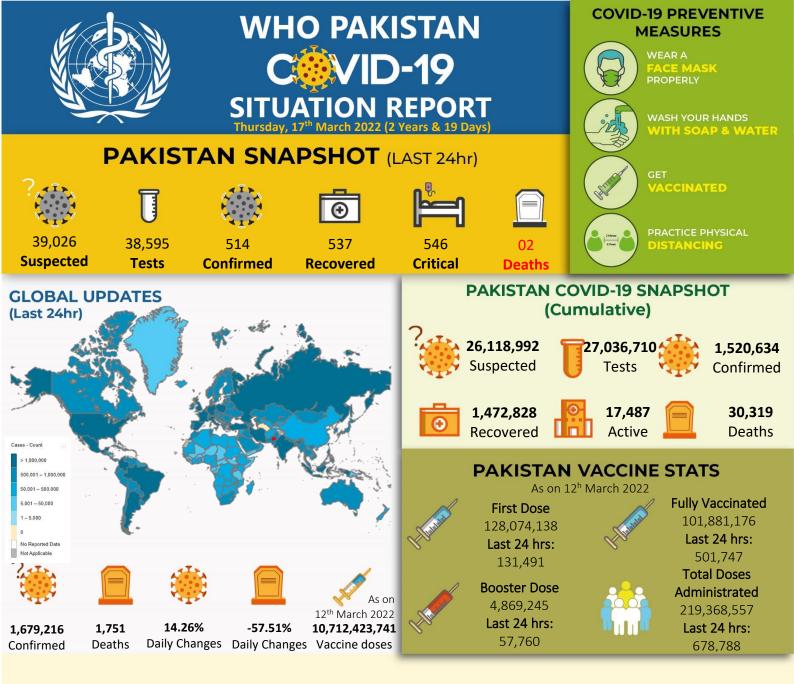

## WHO appreciates the contribution of donors: (UNOCHA & USAID)

**Daily Incidence and Deaths** 

**Summary Table by Province** 

On 17th March 2022, The WHO Country Representative Pakistan Dr Palitha Mahipala along with Executive Director, National Institute of Health Prof. Dr. Maj. Gen. Aamer Ikram inaugurated a "COVID-19 Sample Collection Center" at NIH, Islamabad. The facility was refurbished with support from WHO and equipped with desktop computers, printers, chairs, tables, air conditioners, and a generator.