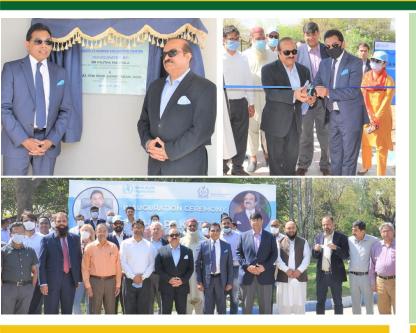

## WHO appreciates the contribution of donors: (UNOCHA & USAID)

**Daily Incidence and Deaths** 

**Summary Table by Province** 

On 17th March 2022, The WHO Country Representative Pakistan Dr Palitha Mahipala along with Executive Director, National Institute of Health Prof. Dr. Maj. Gen. Aamer Ikram inaugurated a "COVID-19 Sample Collection Center" at NIH, Islamabad. The facility was refurbished with support from WHO and equipped with desktop computers, printers, chairs, tables, air conditioners, and a generator.