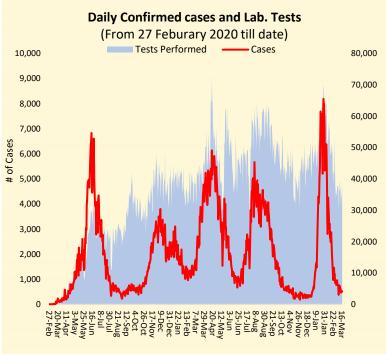

## WHO appreciates the contribution of donors: (UNOCHA & USAID)

**Daily Incidence and Deaths** 

**Summary Table by Province** 

On 17th March 2022, The WHO Country Representative Pakistan Dr Palitha Mahipala along with Executive Director, National Institute of Health Prof. Dr. Maj. Gen. Aamer Ikram inaugurated a "COVID-19 Sample Collection Center" at NIH, Islamabad. The facility was refurbished with support from WHO and equipped with desktop computers, printers, chairs, tables, air conditioners, and a generator.

In his speech, Dr Palitha appreciated the Government of Pakistan's efforts in the COVID 19 response. He noted that the facility would be in position to support other infectious diseases outbreaks. Dr Aamer thanked WHO for the Technical and logistical support in the COVID-19 response in Pakistan and further stated that the refurbishment and inauguration of the COVID-19 Sample Collection Center is an addition to the great collaboration between WHO & NIH.