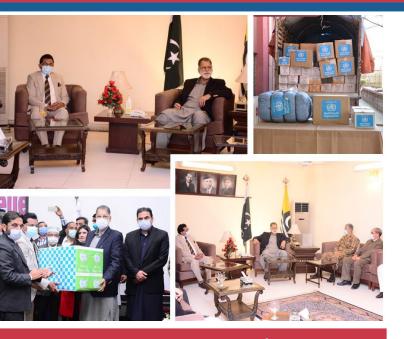

### **Summary Table by Province**

On 16<sup>th</sup> February 2022, WHO Country Representative Pakistan Dr Palitha Mahipala met with the honorable Prime Minster of Azad Jammu and Kashmir (AJK) H.E Sardar Abdul Qayyum Niazi at the Prime Minister House Muzaffarabad. Secretary Health AJK Maj General Ahsan Altaf Satti, Director General Health Services AJK Dr Sardar Aftab Hussain and senior officials of the Department of Health were also present.

During the meeting, Dr Palitha briefed the PM about the current situation of COVID-19 and government response as well as emphasized on the "Wear a Mask Protect Pakistan" campaign. After the meeting, Dr Palitha provided over 200,000 masks, 1500 blankets, and 1000 hand sanitizers to the honorable Prime Minister AJK to improve healthcare for vulnerable people in AJK. In his remarks, H.E. Sardar Abdul Qayyum expressed his gratitude to the WHO and applauded its efforts during the COVID-19 pandemic. According to him, the WHO has always been the leading organization in providing support for health care of people of Azad Kashmir.