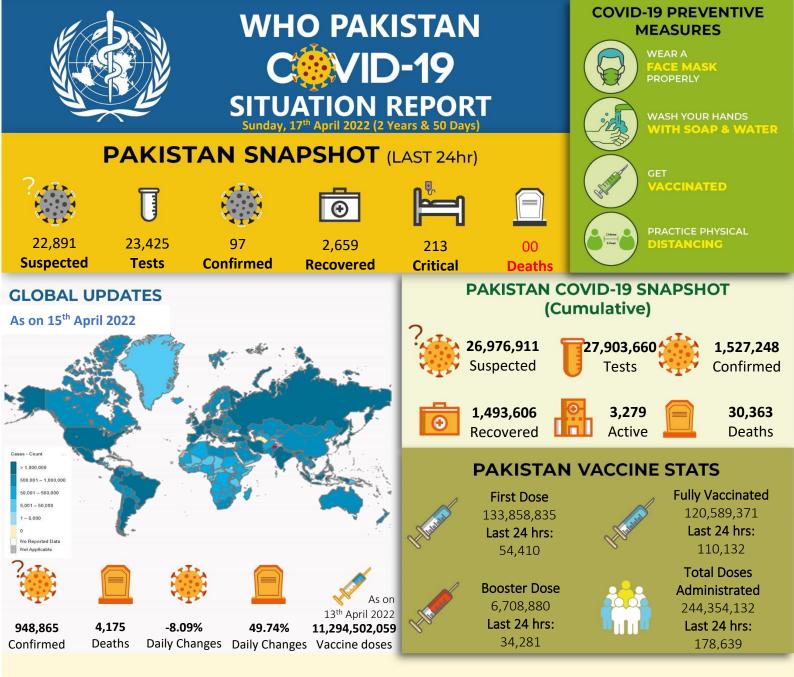

## WHO appreciates the contribution of donors: (UNOCHA, USAID, Republic of Korea, BPRM)

**Daily Incidence and Deaths** 

**Summary Table by Province** 

On 14 April 2022, WHO Country Representative Pakistan Dr. Palitha Mahipala while on mission to Balochistan visited Balochistan Rural Support Programme (BRSP) head office in Quetta. He was received by the General Manager Social Sector Services Mr. Siraj ul Haque Ghouri who later briefed him on BRSP's general interventions and specifically, the health sector interventions.