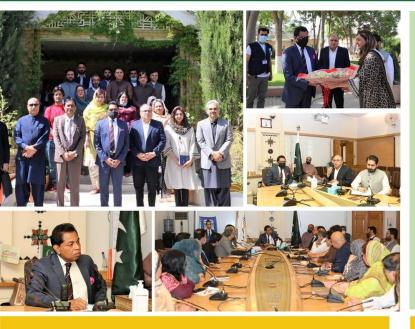

## WHO appreciates the contribution of donors: (UNOCHA, USAID, Republic of Korea, BPRM)

**Daily Incidence and Deaths** 

**Summary Table by Province** 

On 14 April 2022, WHO Country Representative Pakistan Dr. Palitha Mahipala while on mission to Balochistan visited Balochistan Rural Support Programme (BRSP) head office in Quetta. He was received by the General Manager Social Sector Services Mr. Siraj ul Haque Ghouri who later briefed him on BRSP's general interventions and specifically, the health sector interventions.