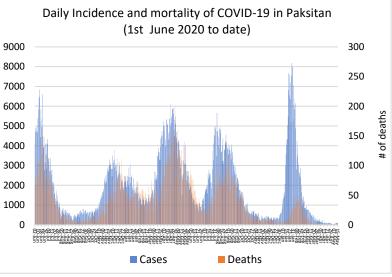

awareness session at Ali Islamic School and Madrasa, near BHU Pehlawan Goth, Gulshan Block 12, and district East. The session was conducted by Lady Health Supervisors of district East. DHO East, Dr Naeem Rajput and team were also present.

During his speech, Dr Palitha appreciated the efforts of district East team especially the Lady Health Workers under the guidance of DHO for community awareness. WR interacted with the students at the madrasa and distributed awareness flyers, aqua tabs, and ORS among them. Dr Hameed Jumani thanked Dr Palitha for WHO's extended support for the strengthening disease surveillance, laboratory surveillance, environmental surveillance, and community awareness. They pledged to working together for the benefit of the people.

## **Daily Incidence and Deaths**



#### **Summary Table (Major Cities /Districts)**

|              |        | Home or                  |                           |            |                        |  |
|--------------|--------|--------------------------|---------------------------|------------|------------------------|--|
| Districts    | Stable | On low<br>flow<br>oxygen | On High<br>flow<br>oxygen | On<br>Vent | elsewhere<br>Isolation |  |
| Mirpur       | 00     | 00                       | 00                        | 00         | 01                     |  |
| Muzaffarabad | 00     | 00                       | 00                        | 00         | 01                     |  |
| Quetta       | 00     | 00                       | 00                        | 00         | 05                     |  |
| Gilgit       |