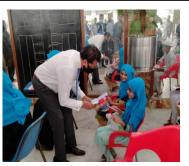

#### **Meetings & Coordination**

On 14th May 2022, WHO Country Representative Pakistan Dr Palitha Mahipala and Director Health Services Karachi, Dr Hameed Jumani jointly visited an awareness session at Ali Islamic School and Madrasa, near BHU Pehlawan Goth, Gulshan Block 12, and district East. The session was conducted by Lady Health Supervisors of district East. DHO East, Dr Naeem Rajput and team were also present.

During his speech, Dr Palitha appreciated the efforts of district East team especially the Lady Health Workers under the guidance of DHO for community awareness. WR interacted with the students at the madrasa and distributed awareness flyers, aqua tabs, and ORS among them. Dr Hameed Jumani thanked Dr Palitha for WHO's extended support for the strengthening disease surveillance, laboratory surveillance, environmental surveillance, and community awareness. They pledged to working together for the benefit of the people.