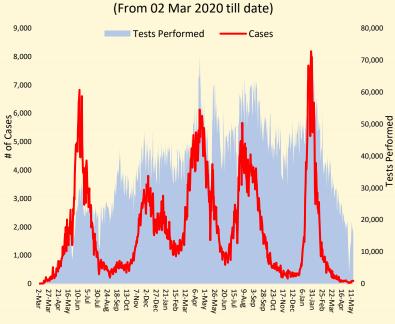

# **WHO PAKISTAN**

# PAKISTAN SNAPSHOT (LAST 24hr)



(Last 24hr)

567,618

Confirmed



**GLOBAL UPDATES** 



Confirmed



43 Recovered



115 **Critical** 



00 **Deaths** 

#### **COVID-19 PREVENTIVE MEASURES**



PROPERLY



WASH YOUR HANDS





# PAKISTAN COVID-19 SNAPSHOT (Cumulative)



102,539,743 Suspected





1,529,353 Confirmed



1,495,714 Recovered



3,263 Active



30,376 Deaths

## **PAKISTAN VACCINE STATS**



First Dose 134,654,327 Last 24 hrs: 11,982

6,935



**Fully Vaccinated** 122,564,999 Last 24 hrs: 31,609



**Total Doses Administrated** 247,532,519 Last 24 hrs:

43,899



Deaths 

9.26%

# **Daily Confirmed cases and Lab. Tests**

1,738



# Positivity Rate by Major Cities/Districts

| Districts    | Daily Trend