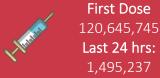

# PAKISTAN COVID-19 SITUATION REPORT

1,469,326

As on 13th February 2022

**1,469,326** Confirmed

**7,351** Deaths

-6.98% 8.71%
Daily Changes Daily Changes

**10,227,670,521** Vaccine doses

**1,388,517** Recovered