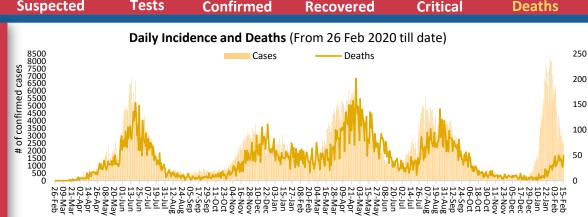

**73,029** Active

PAKISTAN SNAPSHOT

(LAST 24hr)

47,939 **Suspected** 

49,553 **Tests** 

2,465 Confirmed

4,792

1,534 Critical