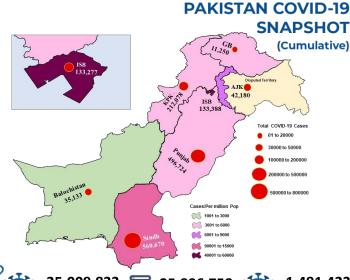

| Provinces   | Lab Status    |                   |               |          | Hospitalized |                |                 |             | e<br>on       | pə                 | Deaths |
|-------------|---------------|-------------------|---------------|----------|--------------|----------------|-----------------|-------------|---------------|--------------------|--------|
|             | Tested        |                   | Pos           | Positive |              | Оху            |                 |             | ome<br>lation | Total              | De     |
|             | Last<br>24hrs | Total<br>(PCR+RA) | Last<br>24hrs | Total    | Stable       | On low<br>flow | On High<br>flow | On<br>Vent. | Hc<br>Isol    | Total<br>Recovered | Total  |
| AJK         | 1,026         | 382,787           | 138           | 42,180   | 06           | 26             | 15              | 01          | 1,155         | 40,204             | 773    |
| Balochistan | 314           | 522,015           | 22            | 35,133   | 00           | 00             | 10              | 00          | 237           | 34,515             | 371    |
| GB          | 326           | 237,552           | 04            | 11,250   | 00           | 06             | 01              | 00          | 473           | 10,581             | 189    |
| Islamabad   | 4,535         | 2,661,495         | 111           | 133,388  | 07           | 114            | 48              | 10          | 3,172         | 129,036            | 1,001  |
| KP          | 11,252        | 4,328,997         | 966           | 212,078  | 00           | 136            | 252             | 20          | 11,932        | 193,585            | 6,153  |
| Punjab      | 21,052        | 9,893,181         | 590           | 496,724  | 69           | 189            | 360             | 110         | 8,710         | 473,896            | 13,390 |
| Sindh       | 11,048        | 7,870,731         | 634           | 560,670  | 41           | 110            | 108             | 18          | 45,693        | 506,700            | 8,000  |