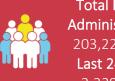

### PAKISTAN VACCINE STATS

As on 15th February 2022

Total Doses
Administrated
203,227,145
Last 24 hrs:
2,339,218