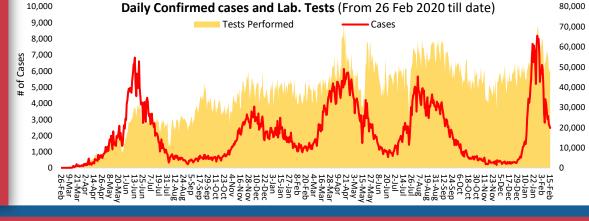

# PAKISTAN COVID-19 SITUATION REPORT

1,469,326

As on 13th February 2022

**1,469,326** Confirmed

**7,351** Deaths

-6.98% 8.71%
Daily Changes Daily Changes

**10,227,670,521** Vaccine doses

**1,388,517** Recovered

**73,029** Active

PAKISTAN SNAPSHOT

(LAST 24hr)

47,939 **Suspected** 

49,553 **Tests** 

2,465 Confirmed

4,792

1,534 Critical