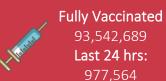

# PAKISTAN COVID-19 SITUATION REPORT

1,469,326

As on 13th February 2022

**1,469,326** Confirmed

**7,351** Deaths

-6.98% 8.71%
Daily Changes Daily Changes

**10,227,670,521** Vaccine doses

**1,388,517** Recovered