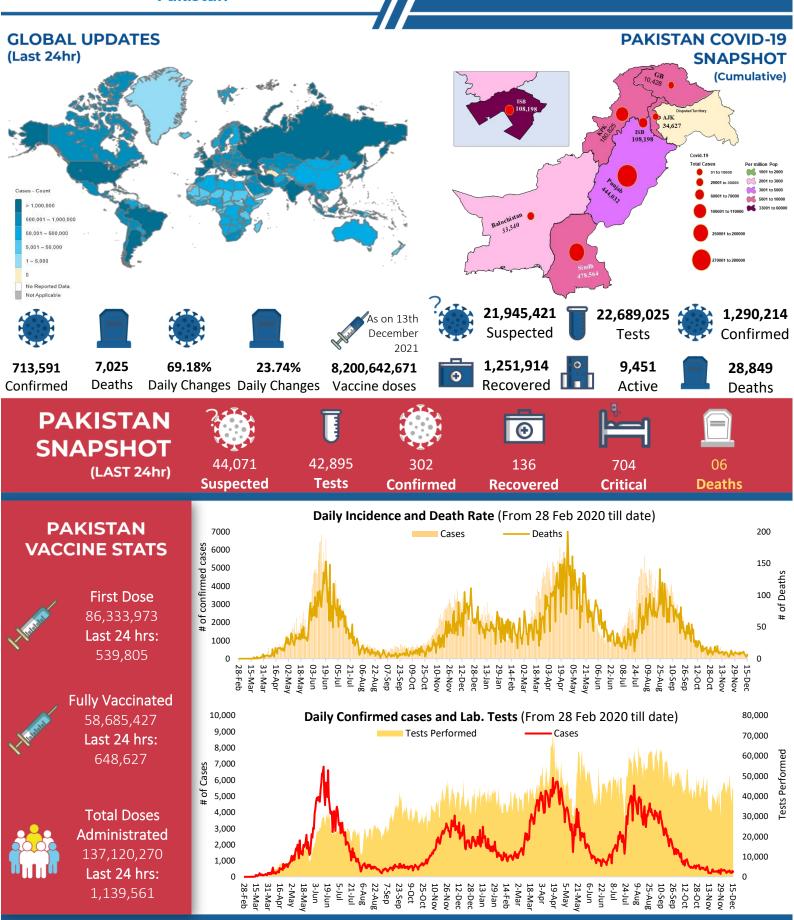

#### Positivity Rate by Major Cities/Districts

| Districts    | Daily Trend                                                                                                                                                                                                                                                                                                                                                                                                                                                                                                                                                                                                                                                                                                                                                                                                                                                                                                                                                                                                                                                                                                                                                                                                                                                                                                                                                                                                                                                                                                                                                                                                                                                                                                                                                                                                                                                                                                                                                                                                                                                                                                                    | Test<br>Conducted<br>(Last 24hrs) | Positive<br>Cases<br>(Last 24hrs) | Positivity<br>Rate (%) |  |
|--------------|--------------------------------------------------------------------------------------------------------------------------------------------------------------------------------------------------------------------------------------------------------------------------------------------------------------------------------------------------------------------------------------------------------------------------------------------------------------------------------------------------------------------------------------------------------------------------------------------------------------------------------------------------------------------------------------------------------------------------------------------------------------------------------------------------------------------------------------------------------------------------------------------------------------------------------------------------------------------------------------------------------------------------------------------------------------------------------------------------------------------------------------------------------------------------------------------------------------------------------------------------------------------------------------------------------------------------------------------------------------------------------------------------------------------------------------------------------------------------------------------------------------------------------------------------------------------------------------------------------------------------------------------------------------------------------------------------------------------------------------------------------------------------------------------------------------------------------------------------------------------------------------------------------------------------------------------------------------------------------------------------------------------------------------------------------------------------------------------------------------------------------|-----------------------------------|-----------------------------------|------------------------|--|
| Abbottabad   | mah                                                                                                                                                                                                                                                                                                                                                                                                                                                                                                                                                                                                                                                                                                                                                                                                                                                                                                                                                                                                                                                                                                                                                                                                                                                                                                                                                                                                                                                                                                                                                                                                                                                                                                                                                                                                                                                                                                                                                                                                                                                                                                                            | 56                                | 0                                 | 0.0%                   |  |
| Swat         |                                                                                                                                                                                                                                                                                                                                                                                                                                                                                                                                                                                                                                                                                                                                                                                                                                                                                                                                                                                                                                                                                                                                                                                                                                                                                                                                                                                                                                                                                                                                                                                                                                                                                                                                                                                                                                                                                                                                                                                                                                                                                                                                | 539                               | 0                                 | 0.0%                   |  |
| Peshawar     | Mary Mary Mary Mary Mary Mary Mary Mary                                                                                                                                                                                                                                                                                                                                                                                                                                                                                                                                                                                                                                                                                                                                                                                                                                                                                                                                                                                                                                                                                                                                                                                                                                                                                                                                                                                                                                                                                                                                                                                                                                                                                                                                                                                                                                                                                                                                                                                                                                                                                        | 1627                              | 55                                | 3.4%                   |  |
| Faisalabad   | - white was a state of the same of the sam | 971                               | 2                                 | 0.2%                   |  |
| Gujranawala  |                                                                                                                                                                                                                                                                                                                                                                                                                                                                                                                                                                                                                                                                                                                                                                                                                                                                                                                                                                                                                                                                                                                                                                                                                                                                                                                                                                                                                                                                                                                                                                                                                                                                                                                                                                                                                                                                                                                                                                                                                                                                                                                                | 595                               | 2                                 | 0.3%                   |  |
| Gujrat       | admable_luca                                                                                                                                                                                                                                                                                                                                                                                                                                                                                                                                                                                                                                                                                                                                                                                                                                                                                                                                                                                                                                                                                                                                                                                                                                                                                                                                                                                                                                                                                                                                                                                                                                                                                                                                                                                                                                                                                                                                                                                                                                                                                                                   | 158                               | 0                                 | 0.0%                   |  |
| Lahore       |                                                                                                                                                                                                                                                                                                                                                                                                                                                                                                                                                                                                                                                                                                                                                                                                                                                                                                                                                                                                                                                                                                                                                                                                                                                                                                                                                                                                                                                                                                                                                                                                                                                                                                                                                                                                                                                                                                                                                                                                                                                                                                                                | 3145                              | 25                                | 0.8%                   |  |
| Multan       | _M                                                                                                                                                                                                                                                                                                                                                                                                                                                                                                                                                                                                                                                                                                                                                                                                                                                                                                                                                                                                                                                                                                                                                                                                                                                                                                                                                                                                                                                                                                                                                                                                                                                                                                                                                                                                                                                                                                                                                                                                                                                                                                                             | 286                               | 0                                 | 0.0%                   |  |
| Rawalpindi   |                                                                                                                                                                                                                                                                                                                                                                                                                                                                                                                                                                                                                                                                                                                                                                                                                                                                                                                                                                                                                                                                                                                                                                                                                                                                                                                                                                                                                                                                                                                                                                                                                                                                                                                                                                                                                                                                                                                                                                                                                                                                                                                                | 2034                              | 15                                | 0.7%                   |  |
| Islamabad    | - Market Market                                                                                                                                                                                                                                                                                                                                                                                                                                                                                                                                                                                                                                                                                                                                                                                                                                                                                                                                                                                                                                                                                                                                                                                                                                                                                                                                                                                                                                                                                                                                                                                                                                                                                                                                                                                                                                                                                                                                                                                                                                                                                                                | 5998                              | 26                                | 0.4%                   |  |
| Karachi      | _ who we will be a second                                                                                                                                                                                                                                                                                                                                                                                                                                                                                                                                                                                                                                                                                                                                                                                                                                                                                                                                                                                                                                                                                                                                                                                                                                                                                                                                                                                                                                                                                                                                                                                                                                                                                                                                                                                                                                                                                                                                                                                                                                                                                                      | 4402                              | 46                                | 1.0%                   |  |
| Hyderabad    | Nothing Mysey work or work when we will not the second with the second will be second with th | 1838                              | 37                                | 2.0%                   |  |
| Mirpur       | 181 1 Hill Charles March Commission Commissi | 40                                | 1                                 | 2.5%                   |  |
| Muzaffarabad | short the war and the property when who have the comment of the co | 16                                | 0                                 | 0.0%                   |  |

#### **Summary Table by Province**

On 15<sup>th</sup> December 2021, Ministry of National Health Services Regulations and Coordination (MoNHSR&C) in collaboration with World Health Organization (WHO), commemorated the Universal Health Coverage (UHC) Day at Marriott Hotel, Islamabad. Special Assistant to Prime Minster on Health Dr Faisal Sultan was the chief guest. Other dignitaries included WHO Country Representative Pakistan Dr Palitha Mahipala, Director General MoNHSR&C, Dr Rana Muhammad Safdar, Senior UHC Advisor WHO, Dr Zafar Mirza, and Director General Health Services Punjab Dr Haroon Jahangir. Representatives of development partners also attended the event. UHC monitoring report Pakistan 2021 was also launched during the ceremony.

#### **Summary Table (Major Cities /Districts)**

|              | Hospitalized |                          |                           |            | Home or                |  |
|--------------|--------------|--------------------------|---------------------------|------------|------------------------|--|
| Districts    | Stable       | On low<br>flow<br>oxygen | On High<br>flow<br>oxygen | On<br>Vent | elsewhere<br>Isolation |  |
| Mirpur       | 02           | 01                       | 01                        | 00         | 12                     |  |
| Muzaffarabad | 00           | 00                       | 00                        | 00         | 01                     |  |
| Quetta       | 00           | 00                       | 02                        | 00         | 19                     |  |
| Gilgit       | 00           | 02                       | 00                        | 00         | 00                     |  |
| Islamabad    | 01           | 35                       | 31                        | 09         | 235                    |  |
| Abbottabad   | 00           | 07                       | 05                        | 00         | 03                     |  |
| Peshawar     | 00           | 27                       | 51                        | 14         | 205                    |  |
| Swat         | 00           | 00                       | 01                        | 00         | 06                     |  |
| Bahawalpur   | 00           | 05                       | 00                        | 00         | 33                     |  |
| Faisalabad   | 00           | 07                       | 21                        | 00         | 2,512                  |  |
| Gujranwala   | 00           | 00                       | 02                        | 01         | 00                     |  |
| Lahore       | 04           | 02                       | 55                        | 26         | 2,434                  |  |
| Multan       | 00           | 16                       | 00                        | 10         | 1,030                  |  |
| Rawalpindi   | 02           | 06                       | 17                        | 01         | 160                    |  |
| Hyderabad    | 03           | 03                       | 03                        | 01         | 443                    |  |
| Karachi      | 05           | 67                       | 39                        | 09         | 2,083                  |  |

| Provinces   | Lab Status    |                   |               |         | Hospitalized |                |                 |             | no<br>on          | pə      | Deaths |
|-------------|---------------|-------------------|---------------|---------|--------------|----------------|-----------------|-------------|-------------------|---------|--------|
|             | Tested Po     |                   | Pos           | sitive  |              | Oxygen         |                 |             | ome<br>latio      | Total   | De     |
|             | Last<br>24hrs | Total<br>(PCR+RA) | Last<br>24hrs | Total   | Stable       | On low<br>flow | On High<br>flow | On<br>Vent. | Home<br>Isolation | Tc      | Total  |
| AJK         | 443           | 324,149           | 09            | 34,627  | 02           | 02             | 03              | 00          | 44                | 33,832  | 744    |
| Balochistan | 720           | 488,429           | 01            | 33,540  | 00           | 01             | 02              | 00          | 38                | 33,136  | 363    |
| GB          | 276           | 216,779           | 01            | 10,428  | 00           | 04             | 00              | 00          | 09                | 10,229  | 186    |
| Islamabad   | 5,998         | 2,330,429         | 26            | 108,198 | 01           | 35             | 31              | 09          | 235               | 106,924 | 963    |
| KP          | 8,544         | 3,688,395         | 65            | 180,825 | 00           | 69             | 100             | 15          | 524               | 174,217 | 5,900  |
| Punjab      | 15,777        | 8,647,412         | 47            | 444,032 | 10           | 110            | 144             | 48          | 2,856             | 427,811 | 13,053 |
| Sindh       | 11,137        | 6,993,432         | 153           | 478,564 | 28           | 71             | 50              | 10          | 5,000             | 465,765 | 7,640  |