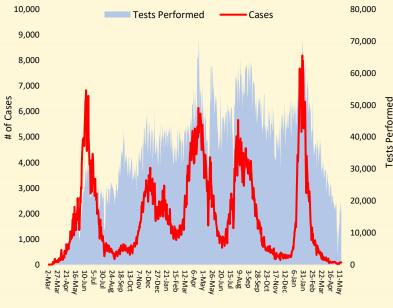

#### **Summary Table by Province**

On 14<sup>th</sup> May 2022, WHO Country Representative Pakistan Dr Palitha Mahipala met with the Director Health Services Karachi, Dr Hameed Jumani and participated in a high-level meeting on Cholera outbreak, at the Directorate Health Services Karachi. The meeting was also attended by Additional Director Preventive Dr Saqib Shaikh, Additional Director Curative, Dr Anila, District Health officers, Officials of Karachi Water and Sewerage Board, Chief Chemist. The meeting was briefed on epidemiological findings, actions taken, chlorination mechanism, water sample testing, and the vibrio cholera isolation in water samples.

In his speech, Dr Palitha appreciated the collaborative efforts of provincial Government and donated 100,000 Aqua Tablets, 25,000 ORS and 200,000 water purification tablets and 200,000 brochures for community awareness. Dr Hameed Jumani thanked Dr Palitha for WHO's extended support for strengthening the disease surveillance, laboratory and environmental surveillance and community awareness. They pledged to working together for the benefit of people of Pakistan.