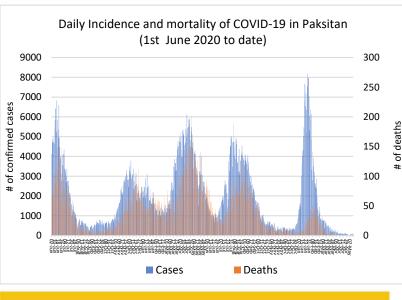

# WHO appreciates the contribution of donors: (UNOCHA, USAID, Republic of Korea, BPRM)

**Daily Incidence and Deaths** 