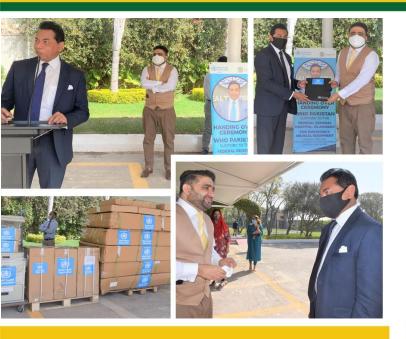

#### **Summary Table by Province**

On 15<sup>th</sup> March 2022, WHO Country Representative Pakistan Dr Palitha Mahipala handed over a donation of ECG Machine, Emergency Trollies, motorized electric Beds and suction machines to the Director, Federal General Hospital (FGH), Islamabad Dr Mir Hassan Bullo at WHO Country Office Islamabad, Pakistan. The objective of the donation was to strengthen the health services capacity of the Federal General Hospital, Islamabad.

In his remarks, Dr Palitha appreciated the efforts of the Director FGH in improving health services delivery at the hospital. He noted that the equipment will go a long way in improving further the quality of care. He implored other donors and stakeholders to support health facilities.

Director FGSH, Dr Has appreciated the WHO's support and pledged to put the equipment and other supplies to good use.