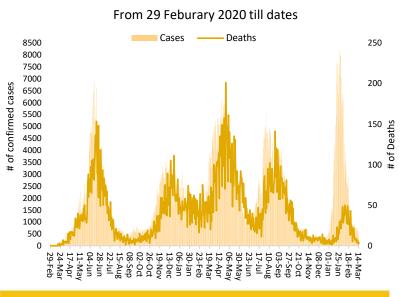

#### Daily Confirmed cases and Lab. Tests

-34.91%

#### (From 29 Feburary 2020 till date) Tests Performed 10,000 80,000 9,000 70,000 8.000 60,000 7,000 50,000 6,000 40,000 5.000 4,000 30,000 3,000 20,000 2,000 10,000 1,000 14-Mar 18-Feb 25-Jan 1-Jan 8-Dec 12-Oct 21-Oct 27-Jul 13-Jun 30-May 6-May 12-Apr 11-Apr 11-Apr 12-Feb 30-Jan 6-Jan 7-Jan 8-Jan 8-Jan

-27.15%

3,654

Deaths