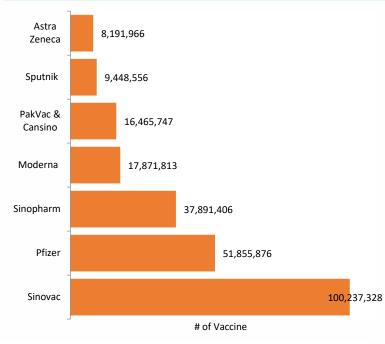

#### PAKISTAN VACCINE STATS

First Dose 133,754,050 Last 24 hrs: 53,481

Fully Vaccinated 120,356,354 Last 24 hrs: 109,380

As on

13th April 2022

11,294,502,059

Booster Dose 6,635,625 Last 24 hrs: 34,632

Total Doses Administrated 243,978,732 Last 24 hrs: 178,091