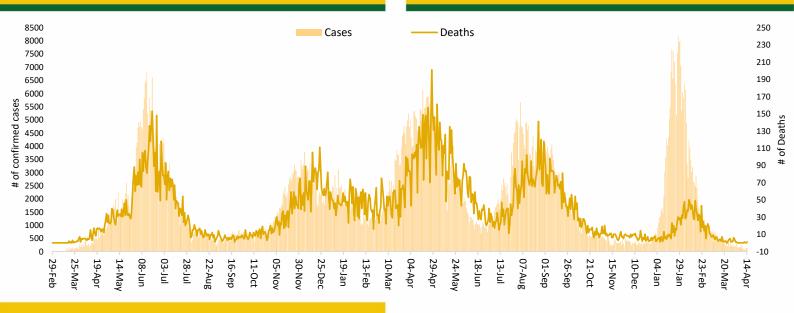

#### **Daily Incidence and Deaths**

#### From 29<sup>th</sup> April 2020 till data