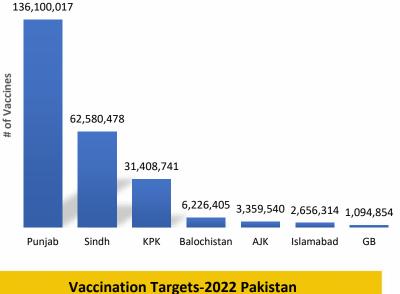

| Target                | Eligible<br>Population | Total<br>Target<br>Min 1 Dose | % Of Eligible<br>Population | % Of<br>Total<br>Population | Total Target<br>Fully Vax | % Of Eligible<br>Population | % Of<br>Total<br>Population |  |  |  |  |  |
|-----------------------|------------------------|-------------------------------|-----------------------------|-----------------------------|---------------------------|-----------------------------|-----------------------------|--|--|--|--|--|
| Summary               |                        |                               |                             |                             |                           |                             |                             |  |  |  |  |  |
| March -22             | 153.6                  | 130 Mn                        | 85%                         | 57%                         | 110 Mn                    | 72%                         | 48%                         |  |  |  |  |  |
| Jun-22                | 197.3 Mn               | 165 Mn                        | 84%                         | 72%                         | 141 Mn                    | 71%                         | 61%                         |  |  |  |  |  |
|                       | 12+ Population         |                               |                             |                             |                           |                             |                             |  |  |  |  |  |
| March -22             | 153.6                  | 130 Mn                        | 85%                         | 57%                         | 110 Mn                    | 72%                         | 48%                         |  |  |  |  |  |
| June - 22             | 153.6                  | 138 Mn                        | 90%                         | 60%                         | 123 Mn                    | 80%                         | 54%                         |  |  |  |  |  |
| 5-11 years Population |                        |                               |                             |                             |                           |                             |                             |  |  |  |  |  |
| June - 22             | 43.7 Mn                | 27 Mn                         | 62%                         |                             | 18 Mn                     | 41%                         |                             |  |  |  |  |  |