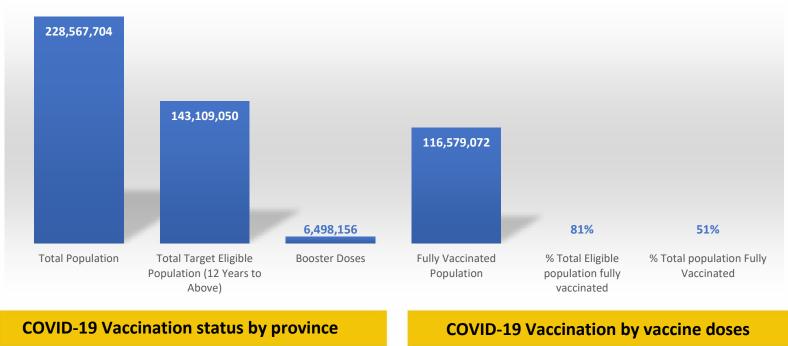

#### PAKISTAN VACCINE STATS

First Dose 133,754,050 Last 24 hrs: 53,481

Fully Vaccinated 120,356,354 Last 24 hrs: 109,380

As on

13th April 2022

11,294,502,059

Booster Dose 6,635,625 Last 24 hrs: 34,632

Total Doses Administrated 243,978,732 Last 24 hrs: 178,091