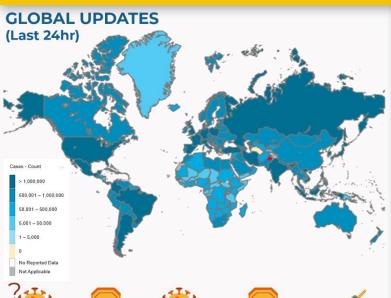

# WHO PAKISTAN COVID-19 SITUATION REPORT

Friday, 15th April 2022 (02 Years & 48 Days)

#### PAKISTAN SNAPSHOT (LAST 24hr)







123
Confirmed Re

49.75%

Daily Changes Daily Changes Vaccine doses



71 **Recovered** 



Critical



Deaths

## COVID-19 PREVENTIVE MEASURES



FACE MASK PROPERLY



WASH YOUR HANDS
WITH SOAP & WATER



GET VACCINATED



PRACTICE PHYSICAL DISTANCING



## PAKISTAN COVID-19 SNAPSHOT (Cumulative)



**26,928,098** Suspected



**1,527,075**Confirmed



**1,489,815** Recovered



**6,897** Active



**30,363** Deaths

#### PAKISTAN VACCINE STATS



First Dose 133,754,050 Last 24 hrs: 53,481



Fully Vaccinated 120,356,354 Last 24 hrs: 109,380



As on

13th April 2022

11,294,502,059

Booster Dose 6,635,625 Last 24 hrs: 34,632



Total Doses Administrated 243,978,732 Last 24 hrs: 178,091

### Daily Confirmed cases and Lab. Tests

4,175

Deaths

948,865

Confirmed



#### Positivity Rate by Major Cities/Districts

| Districts    | Dail <b>y</b> Trend