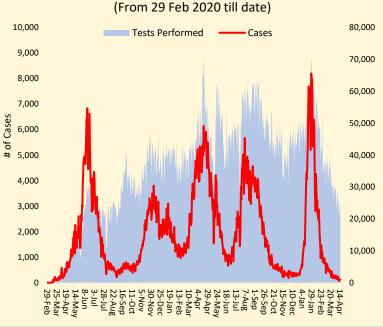

### Daily Confirmed cases and Lab. Tests

4,175

Deaths

948,865

Confirmed

#### **Daily Incidence and Deaths**

#### From 29<sup>th</sup> April 2020 till data