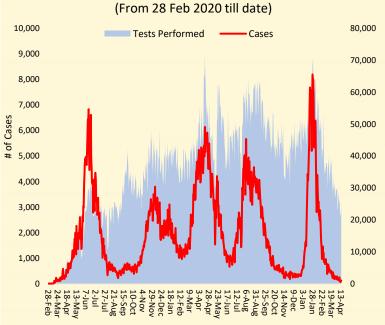

T (LAST 24hr)



Suspected

(Last 24hr)

50,001 - 500,000

5,001 - 50,000

1,046,031

Confirmed

2,109

Deaths

**GLOBAL UPDATES** 







**Confirmed** 



71 Recovered



259 **Critical** 



00 **Deaths** 

#### **COVID-19 PREVENTIVE MEASURES**



PROPERLY



VITH SOAP & WATER





PRACTICE PHYSICAL

## **PAKISTAN COVID-19 SNAPSHOT** (Cumulative)



26,904,783 Suspected





1,526,952 Confirmed



1,487,073 Recovered



9.446 Active



30,362 Deaths

#### PAKISTAN VACCINE STATS



First Dose 133,700,569 Last 24 hrs: 52,317



**Fully Vaccinated** 120,246,974 Last 24 hrs: 114,127



**Total Doses** Administrated 243,800,641 Last 24 hrs:

182,469

As on

4th April 2022

11,250,782,214

**Booster Dose** 6.600.993 Last 24 hrs: 33,548



# Daily Confirmed cases and Lab. Tests

18.36%

100%



### Positivity Rate by Major Cities/Districts

| Districts    | Daily Trend