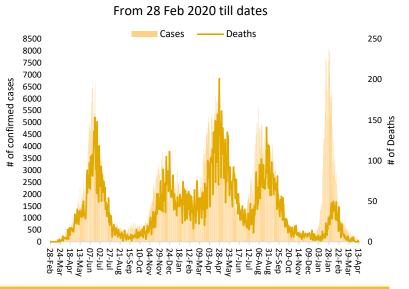

Sardar Aftab Hussain Khan, Special Secretary Health Dr Sohail Azam, Program Manager MNCH Dr Farhat Shaheen and Program Manager EPI Dr Abdul Sattar Khan.

The objective of the meeting was to discuss the SARA Survey

On 8th April 2022, WHO Country Representative Pakistan Dr

The objective of the meeting was to discuss the SARA Survey in other districts of AJK, refurbishment of PHC sites in Kotli and RHCs that provide 24/7 Basic Emergency Obstetric Care and establishment of telemedicine for hard to reach PHC sites.

Dr Palitha implored the stakeholders to embrace SARA survey for better planning of health services in AJK and reiterated WHO support to these efforts.

Dr Abdali appreciated WR for the support and pledged cooperation in future collaboration.

#### **Daily Incidence and Deaths**



#### **Summary Table (Major Cities / Districts)**

|              |        | Home or                  |                           |            |                        |  |
|--------------|--------|--------------------------|---------------------------|------------|------------------------|--|
| Districts    | Stable | On low<br>flow<br>oxygen | On High<br>flow<br>oxygen | On<br>Vent | elsewhere<br>Isolation |  |
| Mirpur       | 00     | 01                       | 00                        | 00         | 00                     |  |
| Muzaffarabad | 00     | 01                       | 00                        | 00         | 04                     |  |
| Quetta       | 00     | 00                       | 00                        | 00         | 01                     |  |
| Gilgit