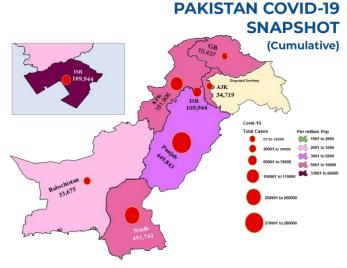

| Provinces   | Lab Status    |                   |               | Hospitalized |        |                |                 | u u         | pə     | Deaths       |        |
|-------------|---------------|-------------------|---------------|--------------|--------|----------------|-----------------|-------------|--------|--------------|--------|
|             | Tested        |                   | Positive      |              |        | Оху            | Oxygen          |             | Home   | otal<br>over | Dea    |
|             | Last<br>24hrs | Total<br>(PCR+RA) | Last<br>24hrs | Total        | Stable | On low<br>flow | On High<br>flow | On<br>Vent. | Hor    | Total        | Total  |
| AJK         | 551           | 336,162           | 04            | 34,719       | 00     | 01             | 00              | 00          | 40     | 33,929       | 749    |
| Balochistan | 542           | 499,996           | 11            | 33,675       | 00     | 00             | 01              | 00          | 43     | 33,264       | 367    |
| GB          | 250           | 224,693           | 04            | 10,437       | 00     | 00             | 00              | 00          | 08     | 10,243       | 186    |
| Islamabad   | 4,509         | 2,451,016         | 284           | 109,944      | 00     | 27             | 29              | 12          | 1,118  | 107,791      | 967    |
| KP          | 10,160        | 3,955,860         | 64            | 181,906      | 00     | 56             | 66              | 14          | 487    | 175,335      | 5,948  |
| Punjab      | 19,580        | 9,141,607         | 919           | 449,843      | 27     | 76             | 165             | 32          | 6,329  | 430,130      | 13,084 |
| Sindh       | 13,678        | 7,375,168         | 1,733         | 491,743      | 129    | 91             | 67              | 14          | 14,398 | 469,353      | 7,691  |