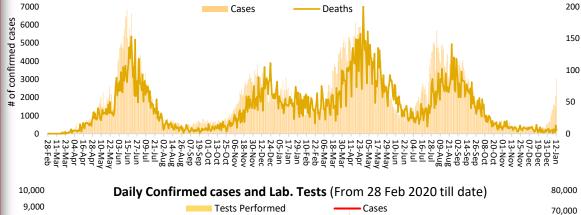

Thursday, 13<sup>th</sup> January 2022 (1 Year & 322 Days)



**Pakistan** 

### **PAKISTAN VID-19** SITUATION REPORT























3,395,785 Confirmed



80.92%

40.88% Daily Changes Daily Changes

9,194,549,698 Vaccine doses

1,260,045 Recovered







**PAKISTAN SNAPSHOT** 

(LAST 24hr)



48.295 Suspected



49,270 Tests



3.019



346 Recovered



651 **Deaths** 



#### **PAKISTAN VACCINE STATS**







**Total Doses Administrated** 165,296,972 Last 24 hrs: 821,320







#### **Meetings & Coordination**







# Ministry of National Health Services Regulation and Coordination in collaboration with World Health Organization Pakistan is conducting Training of trainers (ToT) on Maternal, Infant and Young Child Nutrition, Growth Monitoring, and Infant and Young Child Feeding (IYCF) in emergencies on the IYCF 2021 Counselling Package. The training is being conducted from 12<sup>th</sup> to 15<sup>th</sup> January 2022 at the Health Services Academy, Islamabad. Director Nutrition, Dr Abdul Baseer Khan Achakzai and WHO Country Office Pakistan Acting incharge, Ms Ellen Mpangananji Thom graced the inaugural session. Objectives of the meeting are to train health care providers on a combined course on growth monitoring and IYCF counselling, focusing on breastfeed