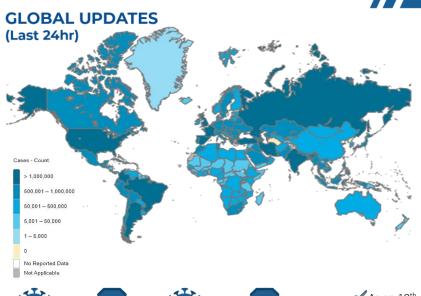

### **PAKISTAN VID-19** SITUATION REPORT

3,395,785 Confirmed

80.92%

40.88% Daily Changes Daily Changes

9,194,549,698 Vaccine doses

1,260,045 Recovered

**PAKISTAN SNAPSHOT** 

(LAST 24hr)