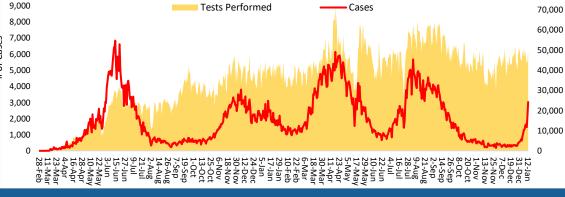

Thursday, 13<sup>th</sup> January 2022 (1 Year & 322 Days)



**Pakistan** 

### **PAKISTAN VID-19** SITUATION REPORT























3,395,785 Confirmed



80.92%

40.88% Daily Changes Daily Changes

9,194,549,698 Vaccine doses

1,260,045 Recovered







**PAKISTAN SNAPSHOT** 

(LAST 24hr)



48.295 Suspected



49,270 Tests



3.019



346 Recovered



651 **Deaths** 



#### **PAKISTAN VACCINE STATS**







**Total Doses Administrated** 165,296,972 Last 24 hrs: 821,320







#### **Meetings & Coordination**







# Ministry of National Health Services Regulation and Coordination in collaboration with World Health Organization Pakistan is conducting Training of trainers (ToT) on Maternal, Infant and Young Child Nutrition, Growth Monitoring, and Infant and Young Child Feeding (IYCF) in emergencies on the IYCF 2021 Counselling Package. The training is being conducted from 12<sup>th</sup> to 15<sup>th</sup> January 2022 at the Health Services Academy, Islamabad. Director Nutrition, Dr Abdul Baseer Khan Achakzai and WHO Country Office Pakistan Acting incharge, Ms Ellen Mpangananji Thom graced the inaugural session. Objectives of the meeting are to train health care providers on a combined course on growth monitoring and IYCF counselling, focusing on breastfeedin