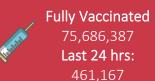

#### **PAKISTAN VACCINE STATS**

**Total Doses Administrated** 165,296,972 Last 24 hrs: 821,320