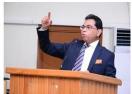

#### **Meetings & Coordination**

The seminar was attended by the Special Secretary for Health Dr Sohail Azam, Principal of the college Dr Mulazim Hussain Bukhari, faculty members and students. The WR was accompanied to the Medical College, by the Honorable Minister for Health, AJK Dr Nisar Ansar Abdali.

During his speech, the Minister of Health Dr Abdali acknowledged WHO's support towards information technology and implored the College community to put the donation to good use.

8500

8000 7500 7000

6500 6000 5500