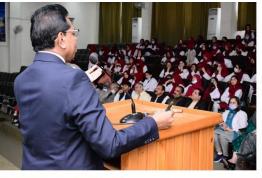

#### **Meetings & Coordination**

The seminar was attended by the Special Secretary for Health Dr Sohail Azam, Principal of the college Dr Mulazim Hussain Bukhari, faculty members and students. The WR was accompanied to the Medical College, by the Honorable Minister for Health, AJK Dr Nisar Ansar Abdali.

During his speech, the Minister of Health Dr Abdali acknowledged WHO's support towards information technology and implored the College community to put the donation to good use.

8500

8000 7500 7000

6500 6000 5500