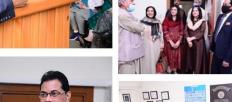

#### **Meetings & Coordination**

The seminar was attended by the Special Secretary for Health Dr Sohail Azam, Principal of the college Dr Mulazim Hussain Bukhari, faculty members and students. The WR was accompanied to the Medical College, by the Honorable Minister for Health, AJK Dr Nisar Ansar Abdali.

During his speech, the Minister of Health Dr Abdali acknowledged WHO's support towards information technology and implored the College community to put the donation to good use.

8500

8000 7500 7000

6500 6000 5500