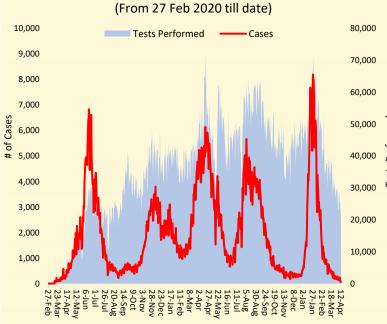

#### **Daily Incidence and Deaths**

# From 27 Feb 2020 till dates Deaths Cases — 250 200 Deaths 100 #