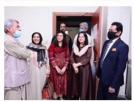

#### **Meetings & Coordination**

The seminar was attended by the Special Secretary for Health Dr Sohail Azam, Principal of the college Dr Mulazim Hussain Bukhari, faculty members and students. The WR was accompanied to the Medical College, by the Honorable Minister for Health, AJK Dr Nisar Ansar Abdali.

During his speech, the Minister of Health Dr Abdali acknowledged WHO's support towards information technology and implored the College community to put the donation to good use.

8500

8000 7500 7000

6500 6000 5500