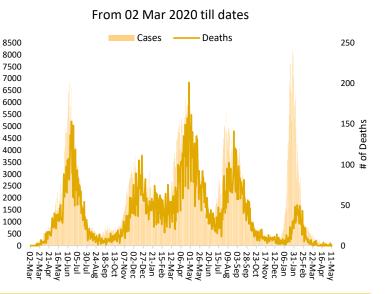

## Daily Confirmed cases and Lab. Tests

1,623

Deaths

#### **Daily Incidence and Deaths**