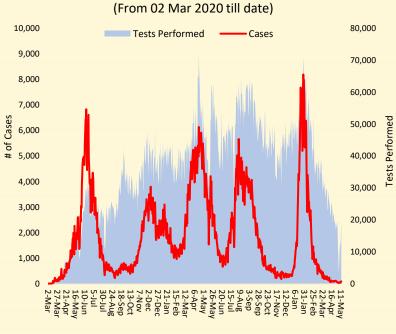

# WHO PAKISTAN

# PAKISTAN SNAPSHOT (LAST 24hr)



**Suspected** 

(Last 24hr)

675,952

Confirmed

**GLOBAL UPDATES** 







Confirmed



87 Recovered



104 **Critical** 



00 **Deaths** 

#### **COVID-19 PREVENTIVE MEASURES**



PROPERLY



WASH YOUR HANDS





# PAKISTAN COVID-19 SNAPSHOT (Cumulative)



102,472,464 Suspected





1,528,989 Confirmed



1,495,399 Recovered



3,214 Active



30,376 Deaths

#### **PAKISTAN VACCINE STATS**



First Dose 134,538,493 Last 24 hrs: 34,326



**Fully Vaccinated** 122,309,854 Last 24 hrs: 94,006



9th May 2022

11,655,356,423

84.01%

**Booster Dose** 7,227,973 Last 24 hrs: 41,959



**Total Doses Administrated** 247,081,524 Last 24 hrs: 162,199

## Daily Confirmed cases and Lab. Tests

1,623

Deaths



# Positivity Rate by Major Cities/Districts

|  | Districts    | Dail <b>y</b> Trend