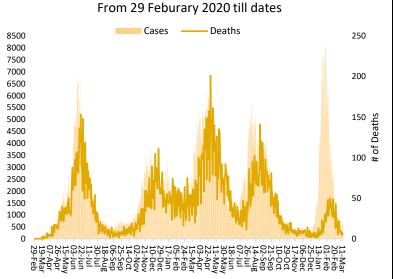

| 50                                | 2                                 | 4.0%                   |

#### **Meetings & Coordination**







#### **Daily Incidence and Deaths**



#### **Summary Table by Province**

On 11th March 2022, The WHO Country Representative Pakistan Dr Palitha Mahipala met with the Honorable Minister of Health and Population Welfare Sindh Province, Dr Azra Fazal Pechuho at provincial EOC Sindh office Karachi. The objective of the meeting was to discuss the current COVID-19 situation with emphasis on phase 1 COVID-19 vaccination outreach campaign and maternal and perinatal death surveillance. Dr Azra also briefed the WR on Sindh Government efforts to enact and implement reproductive health rights legislation.

During his response, the WR praised the effort of Sindh Government in controlling COVID-19 and extended WHO support to further strengthen COVID-19 response and establish strong health care systems in the province. Dr Azra expressed a