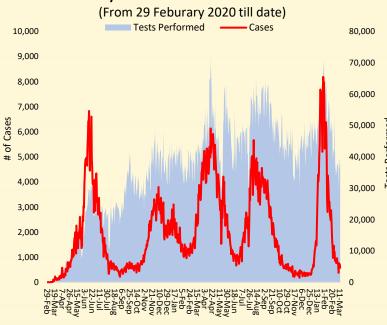

7,498

Deaths

GLOBAL UPDATES



36,885 **Tests** 



Confirmed



525 **Recovered** 



641 **Critical** 



06 **Deaths** 

## COVID-19 PREVENTIVE MEASURES



WEAR A
FACE MASK
PROPERLY



WASH YOUR HANDS
WITH SOAP & WATER



VACCINATED



PRACTICE PHYSICAL **DISTANCING** 

# PAKISTAN COVID-19 SNAPSHOT (Cumulative)



**25,946,306** Suspected





**1,518,083** Confirmed



**1,469,930** Recovered



**17,849** Active



**30,304** Deaths

#### **PAKISTAN VACCINE STATS**



First Dose 128,074,138 Last 24 hrs: 131,491



Fully Vaccinated 101,881,176 Last 24 hrs: 501,747



As on

5<sup>th</sup> March 2022 **10,704,043,684**  Booster Dose 4,869,245 Last 24 hrs: 57,760



Total Doses Administrated 219,368,557 Last 24 hrs:

678,788

#### Daily Confirmed cases and Lab. Tests

-9.35%

2.88%



#### Positivity Rate by Major Cities/Districts

| Districts    | Daily Trend