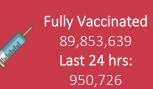

### PAKISTAN VACCINE STATS

As on 11th February 2022

On 11th February 2022, The WHO Country Representative in Pakistan, Dr Palitha Mahipala, held a press briefing at the WHO Country Office in Islamabad. In his brief, the WR commended Pakistan for the good response especially through administering over 194 million doses of COVID-19 vaccine, over 115 million people have been given the first dose of the vaccine and over 98 million people are fully vaccinated. This implies that 40% of the population in Pakistan are fully vaccinated. Pakistan has vaccination centers in even the smallest villages. He further stated that there is need to continue practicing social distance, wearing mask, and hand hygiene due to increase transmissibility of Omicron