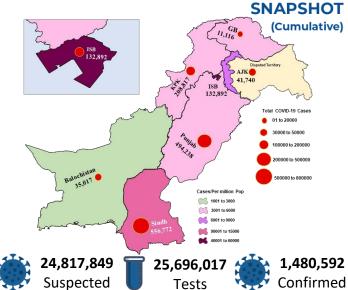

#### **Summary Table by Province**

|             | Lab Status    |                   |               |         | Hospitalized |                |                 |             | e<br>on           | ed                 | Deaths |
|-------------|---------------|-------------------|---------------|---------|--------------|----------------|-----------------|-------------|-------------------|--------------------|--------|
| Provinces   | Tested F      |                   | Pos           | sitive  |              | Оху            | /gen            |             |                   | Total              | Dea    |
|             | Last<br>24hrs | Total<br>(PCR+RA) | Last<br>24hrs | Total   | Stable       | On low<br>flow | On High<br>flow | On<br>Vent. | Home<br>Isolation | Total<br>Recovered | Total  |
| AJK         | 1,172         | 379,214           | 156           | 41,740  | 02           | 29             | 16              | 01          | 1,504             | 39,422             | 766    |
| Balochistan | 682           | 520,364           | 31            | 35,017  | 06           | 00             | 09              | 00          | 307               | 34,324             | 371    |
| GB          | 465           | 236,249           | 42            | 11,116  | 00           | 04             | 03              | 00          | 383               | 10,537             | 189    |
| Islamabad   | 5,537         | 2,643,404         | 181           | 132,892 | 08           | 115            | 56              | 12          | 7,474             | 124,231            | 996    |
| KP          | 13,557        | 4,286,764         | 997           | 208,817 | 00           | 137            | 278             | 23          | 12,961            | 189,315            | 6,103  |
| Punjab      | 20,981        | 9,812,319         | 760           | 494,238 | 70           | 196            | 393             | 92          | 11,168            | 468,984            | 13,335 |
| Sindh       | 13,866        | 7,817,703         | 852           | 556,772 | 59           | 124            | 132             | 20          | 44,586            | 503,880            | 7,971  |