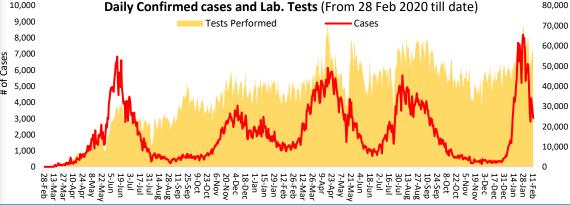

# PAKISTAN COVID-19 SITUATION REPORT

2,473,605 12,788

Confirmed

Deaths

-4.13%

2.72%

10,095,615,243

Vaccine doses

**1,370,693** Recovered

**80,168** Active

**PAKISTAN COVID-19** 

**29,731** Deaths

PAKISTAN SNAPSHOT

(LAST 24hr)

Daily Changes Daily Changes

52,976 **Suspected** 

Tests

3,019 Confirmed

5,175 **Recovered** 

1,640 44

Critical Deaths