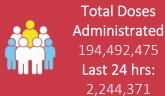

### PAKISTAN VACCINE STATS

As on 11th February 2022

On 11th February 2022, The WHO Country Representative in Pakistan, Dr Palitha Mahipala, held a press briefing at the WHO Country Office in Islamabad. In his brief, the WR commended Pakistan for the good response especially through administering over 194 million doses of COVID-19 vaccine, over 115 million people have been given the first dose of the vaccine and over 98 million people are fully vaccinated. This implies that 40% of the population in Pakistan are fully vaccinated. Pakistan has vaccination centers in even the smallest villages. He further stated that there is need to continue practicing social distance, wearing mask, and hand hygiene due to increase transmissibility of Omicron