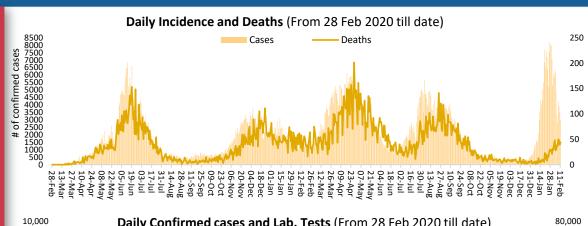

# PAKISTAN COVID-19 SITUATION REPORT

2,473,605 12,788

Confirmed

Deaths

-4.13%

2.72%

10,095,615,243

Vaccine doses

**1,370,693** Recovered

**80,168** Active

**PAKISTAN COVID-19** 

**29,731** Deaths

PAKISTAN SNAPSHOT

(LAST 24hr)

Daily Changes Daily Changes

52,976 **Suspected** 

Tests

3,019 Confirmed

5,175 **Recovered** 

1,640 44

Critical Deaths