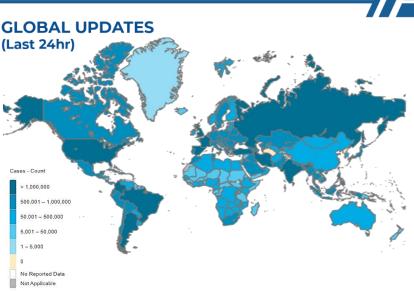

Saturday, 12<sup>th</sup> February 2022 (1 Year & 351 Days)



# PAKISTAN COVID-19 SITUATION REPORT





2,473,605 12,788

Confirmed

Deaths



-4.13%



2.72%



10,095,615,243

Vaccine doses



**1,370,693** Recovered



**80,168** Active



**PAKISTAN COVID-19** 

**29,731** Deaths

PAKISTAN SNAPSHOT

(LAST 24hr)



Daily Changes Daily Changes

52,976 **Suspected** 



Tests



3,019 Confirmed



5,175 **Recovered** 



1,640 44

Critical Deaths

### PAKISTAN VACCINE STATS

As on 11th February 2022













On 11th February 2022, The WHO Country Representative in Pakistan, Dr Palitha Mahipala, held a press briefing at the WHO Country Office in Islamabad. In his brief, the WR commended Pakistan for the good response especially through administering over 194 million doses of COVID-19 vaccine, over 115 million people have been given the first dose of the vaccine and over 98 million pe