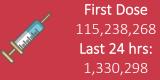

### PAKISTAN VACCINE STATS

As on 11th February 2022

On 11th February 2022, The WHO Country Representative in Pakistan, Dr Palitha Mahipala, held a press briefing at the WHO Country Office in Islamabad. In his brief, the WR commended Pakistan for the good response especially through administering over 194 million doses of COVID-19 vaccine, over 115 million people have been given the first dose of the vaccine and over 98 million people are fully vaccinated. This implies that 40% of the population in Pakistan are fully vaccinated. Pakistan has vaccination centers in even the smallest villages. He further stated that there is need to continue practicing social distance, wearing mask, and hand hygiene due to increase transmissibility of Omicron