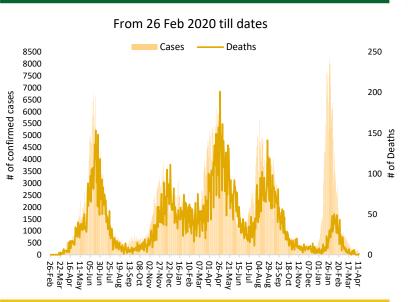

# WHO appreciates the contribution of donors: (UNOCHA, USAID, Republic of Korea, BPRM)

**Daily Incidence and Deaths** 

**Summary Table by Province** 

On 8th April 2022, WHO Country Representative Pakistan Dr Palitha Mahipala visited the Abbas Institute of Medical Sciences, Muzaffarabad. The WR was received at the Institute of Medical Sciences by the Executive Director, Dr Maqsood Bukhari and his team.