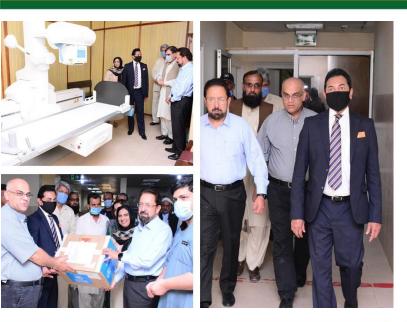

# WHO appreciates the contribution of donors: (UNOCHA, USAID, Republic of Korea, BPRM)

**Daily Incidence and Deaths** 

**Summary Table by Province** 

On 8th April 2022, WHO Country Representative Pakistan Dr Palitha Mahipala visited the Abbas Institute of Medical Sciences, Muzaffarabad. The WR was received at the Institute of Medical Sciences by the Executive Director, Dr Maqsood Bukhari and his team.

During his visit, Dr Maqsood took the WR on a tour of the Institute. The ED briefed the WR on the activities being undertaken by the hospital and the challenges therein. Dr Palitha appreciated the good work being offered by the hospital and donated a ventilator to be fitted in the ambulance earlier on donated by WHO.

Dr Maqsood Bukhari expresses gratitude to Dr Palitha for his timely donation and promised to put the equipment to good use.