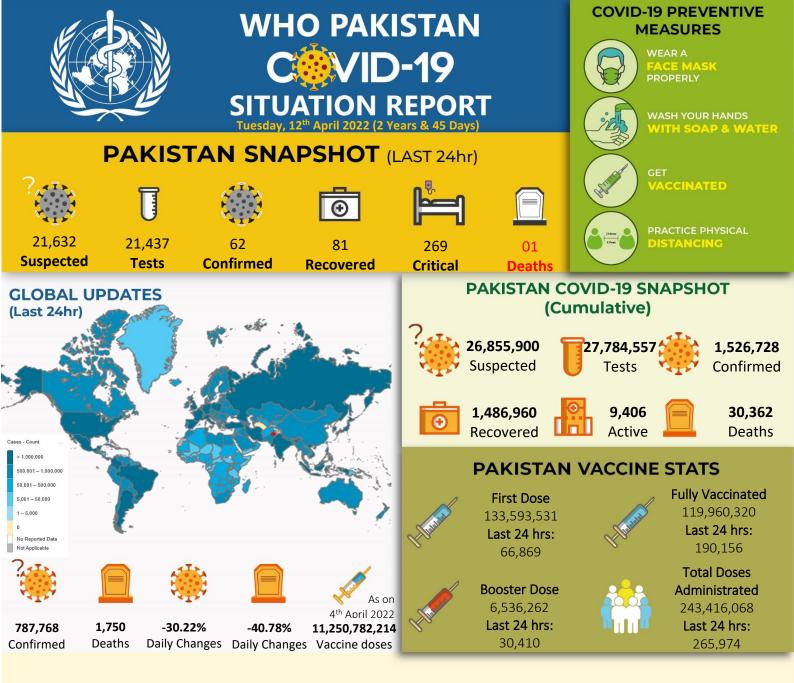

# WHO appreciates the contribution of donors: (UNOCHA, USAID, Republic of Korea, BPRM)

**Daily Incidence and Deaths** 

**Summary Table by Province** 

On 8th April 2022, WHO Country Representative Pakistan Dr Palitha Mahipala visited the Abbas Institute of Medical Sciences, Muzaffarabad. The WR was received at the Institute of Medical Sciences by the Executive Director, Dr Maqsood Bukhari and his team.