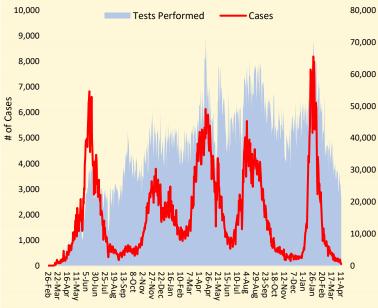

# WHO appreciates the contribution of donors: (UNOCHA, USAID, Republic of Korea, BPRM)

**Daily Incidence and Deaths** 

**Summary Table by Province** 

On 8th April 2022, WHO Country Representative Pakistan Dr Palitha Mahipala visited the Abbas Institute of Medical Sciences, Muzaffarabad. The WR was received at the Institute of Medical Sciences by the Executive Director, Dr Maqsood Bukhari and his team.