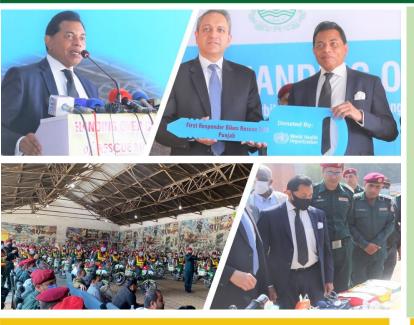

## WHO appreciates the contribution of donors: (UNOCHA & USAID)

**Daily Incidence and Deaths** 

**Summary Table by Province** 

On 8th March 2022, WHO Country Representative Pakistan Dr Palitha Mahipala handed over 50 motorbikes to the Director General Punjab Emergency Service Department Dr Rizwan Naseer. The handing over ceremony was held at Rescue Command & Control Center, Lahore and was attended by staff from the Emergency Service Department and Motorbikes Ambulance Service Lahore.

In his address, Dr Palitha informed the gathering that Rescue 1122 is the leading Emergency Service provider in the country. They provide integrated Emergency Services, emergency preparedness, response, and prevention.

Dr Rizwan appreciated the paramedic staff of Motorbike Rescue Service for their professional services. He acknowledged WHO for the support to strengthen the emergency response. He reaffirmed his commitment to the collaboration between WHO and Punjab Emergency Service Department.