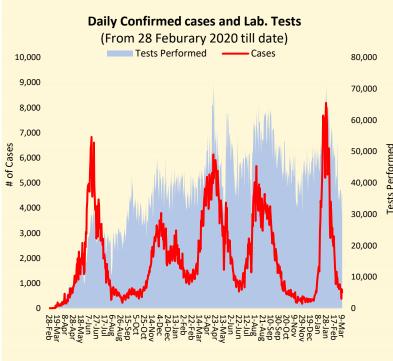

## WHO appreciates the contribution of donors: (UNOCHA & USAID)

**Daily Incidence and Deaths** 

**Summary Table by Province** 

On 8th March 2022, WHO Country Representative Pakistan Dr Palitha Mahipala handed over 50 motorbikes to the Director General Punjab Emergency Service Department Dr Rizwan Naseer. The handing over ceremony was held at Rescue Command & Control Center, Lahore and was attended by staff from the Emergency Service Department and Motorbikes Ambulance Service Lahore.