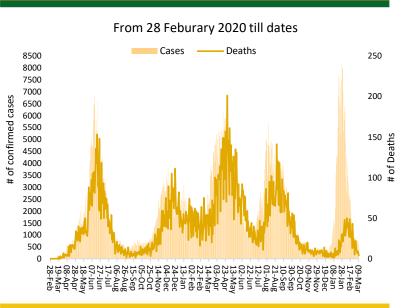

## WHO appreciates the contribution of donors: (UNOCHA & USAID)

**Daily Incidence and Deaths** 

**Summary Table by Province** 

On 8th March 2022, WHO Country Representative Pakistan Dr Palitha Mahipala handed over 50 motorbikes to the Director General Punjab Emergency Service Department Dr Rizwan Naseer. The handing over ceremony was held at Rescue Command & Control Center, Lahore and was attended by staff from the Emergency Service Department and Motorbikes Ambulance Service Lahore.