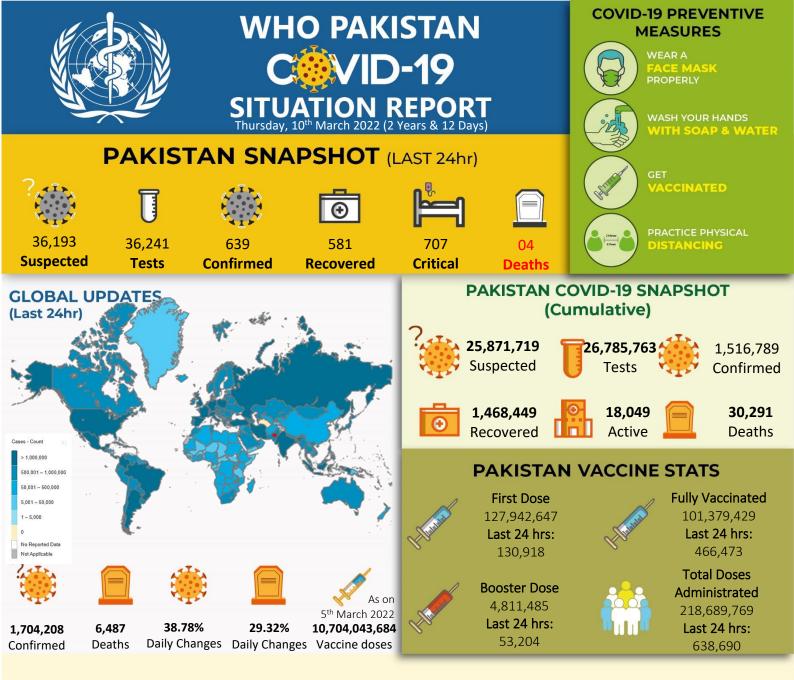

## WHO appreciates the contribution of donors: (UNOCHA & USAID)

**Daily Incidence and Deaths** 

**Summary Table by Province** 

On 8th March 2022, WHO Country Representative Pakistan Dr Palitha Mahipala handed over 50 motorbikes to the Director General Punjab Emergency Service Department Dr Rizwan Naseer. The handing over ceremony was held at Rescue Command & Control Center, Lahore and was attended by staff from the Emergency Service Department and Motorbikes Ambulance Service Lahore.