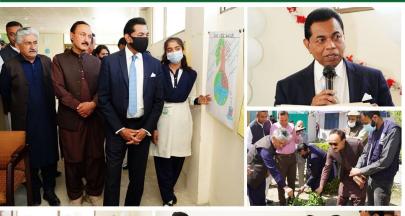

#### **Summary Table by Province**

On 5th April 2022, WHO Country Representative Pakistan Dr Palitha Mahipala and Senior Minister for Commerce, Labor and Industry, Government of Gilgit-Baltistan Colonel (Retired), Abaid Ullah Baig officiated at the commemoration of the World Health Day 2022 at Al-Sabah Trust school, Gilgit. The Director EPI Dr Abdul Mubeen, UHC Coordinator Dr Abdul Salam, The CEO Al-Sabah Trust Mr. Aziz Rehman participated in the commemoration. The ceremony was marked by fine art competition on climate change and planting of trees.

In his address, Dr. Palitha stated that a polluted planet increases the risk of diseases like cancer, asthma, heart disease among others. He encouraged the government and development partners to contribute to reducing public health threats from climate change. The CEO Al-Sabah Trust appreciation WHO for all support to GB.