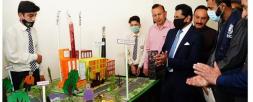

#### **Summary Table by Province**

On 5th April 2022, WHO Country Representative Pakistan Dr Palitha Mahipala and Senior Minister for Commerce, Labor and Industry, Government of Gilgit-Baltistan Colonel (Retired), Abaid Ullah Baig officiated at the commemoration of the World Health Day 2022 at Al-Sabah Trust school, Gilgit. The Director EPI Dr Abdul Mubeen, UHC Coordinator Dr Abdul Salam, The CEO Al-Sabah Trust Mr. Aziz Rehman participated in the commemoration. The ceremony was marked by fine art competition on climate change and planting of trees.

In his address, Dr. Palitha stated that a polluted planet increases the risk of diseases like cancer, asthma, heart disease among others. He encouraged the government and development partners to contribute to reducing public health threats from climate change. The CEO Al-Sabah Trust appreciation WHO for all support to GB.