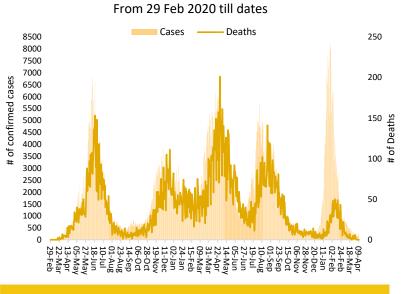

| 2                                 | 0                                 | 0.0%                   |  |
| Mirpur       | MA PARAMETER MANAGEMENT AND MANAGEME | 34                                | 0                                 | 0.0%                   |  |
| Muzaffarabad | Martine and address of the same of the sam | 50                                | 0                                 | 0.0%                   |  |

#### **Meetings & Coordination**







#### **Daily Incidence and Deaths**



#### **Summary Table by Province**

On 5th April 2022, WHO Country Representative Pakistan Dr Palitha Mahipala and Senior Minister for Commerce, Labor and Industry, Government of Gilgit-Baltistan Colonel (Retired), Abaid Ullah Baig officiated at the commemoration of the World Health Day 2022 at Al-Sabah Trust school, Gilgit. The Director EPI Dr Abdul Mubeen, UHC Coordinator Dr Abdul Salam, The CEO Al-Sabah Trust Mr. Aziz Rehman participated in the commemoration. The ceremony was marked by fine art competition on climate change and planting of trees.

In his address, Dr. Palitha stated that a polluted planet increases the risk of diseases like cancer, asthma, heart disease among others. He encouraged the government and development partners to contribute to reducing public health threats f