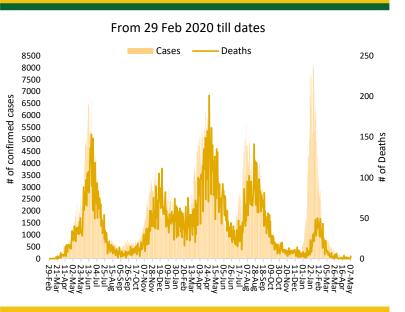

FUNDS Funds Requested for 2022: 14 million USD Gaps: 10.46 million USD

WHO appreciates the contribution of donors: (UNOCHA, USAID, Republic of Korea, BPRM)

**Daily Incidence and Deaths** 

**Summary Table by Province** 