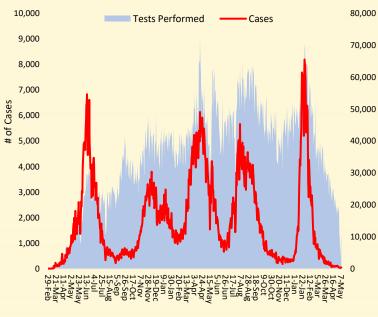

### Daily Confirmed cases and Lab. Tests (From 29 Feb 2020 till date)



## Positivity Rate by Major Cities/Districts

|                 | Districts    | Daily Trend