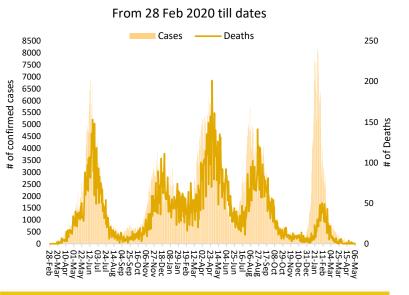

pumping and filling of the water bowsers at the station that supply water in the area. He asked about the water chlorination mechanism and water distribution system in the districts. During the visit water samples were also collected and sent for laboratory testing.

WR in his remarks, emphasized on regular water quality testing for Chlorine level and contamination. He advised to promote simple measures to prevent the diarrhea such as washing hands, eating hygienically prepared foods, drinking water that is boiled and cooled or treated with chlorine. Dr. Muzaffar assured that water testing results will be communicated on an urgent basis and that more water samples will be tested frequently, and awareness messages will be disseminated in the community.

#### **Daily Incidence and Deaths**



#### **Summary Table (Major Cities /Districts)**

|              |        | Home or                  |                           |            |                        |  |
|--------------|--------|--------------------------|---------------------------|------------|------------------------|--|
| Districts    | Stable | On low<br>flow<br>oxygen | On High<br>flow<br>oxygen | On<br>Vent | elsewhere<br>Isolation |  |
| Mirpur       | 00     | 00                       | 01                        | 00         | 01                     |  |
| Muzaffarabad | 00     | 00                       | 00                        | 00         | 00                     |  |
| Quetta       | 00     | 00                       | 00                        | 00         | 00                     |  |
| Gilgit       |