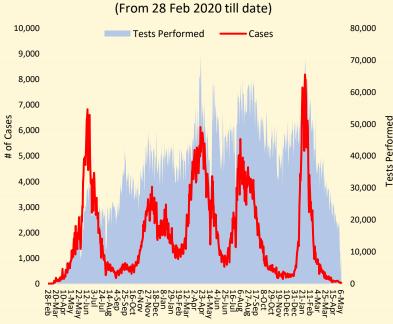

# WHO PAKISTAN

# PAKISTAN SNAPSHOT (LAST 24hr)



(Last 24hr)

519,522

Confirmed



**GLOBAL UPDATES** 

2.057

Deaths



7,750 **Tests** 



**Confirmed** 



60 Recovered



105 **Critical** 



**Deaths** 

#### **COVID-19 PREVENTIVE MEASURES**



PROPERLY



WASH YOUR HANDS





# PAKISTAN COVID-19 SNAPSHOT (Cumulative)



27,301,783 Suspected





1,528,692 Confirmed



1,494,970 Recovered



3,350 Active



30,372 Deaths

### **PAKISTAN VACCINE STATS**



4th May 2022

11,562,157,794

-36.57%

First Dose 134,325,948 Last 24 hrs: 12,031



**Fully Vaccinated** 121,833,235 Last 24 hrs: 75,263



**Booster Dose** 7,091,127 Last 24 hrs: 25,350



**Total Doses** Administrated 246,288,892 Last 24 hrs:

107,833

# **Daily Confirmed cases and Lab. Tests**



## Positivity Rate by Major Cities/Districts

| Districts    | Dail <b>y</b> Trend