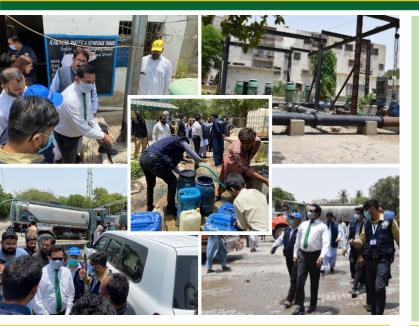

#### **Meetings & Coordination**

On 28th April 2022, WHO Country Representative Pakistan Dr Palitha Mahipala accompanied by District Health Officer, district central Karachi Dr Muzaffar Odho visited the Sakhi Hassan water pumping station. Dr Palitha observed the process of water pumping and filling of the water bowsers at the station that supply water in the area. He asked about the water chlorination mechanism and water distribution system in the districts. During the visit water samples were also collected and sent for laboratory testing.

WR in his remarks, emphasized on regular water quality testing for Chlorine level and contamination. He advised to promote simple measures to prevent the diarrhea such as washing hands, eating hygienically prepared foods, drinking water that is boiled and cooled or treated with chlorine. Dr. Muzaffar assured that water testing results will be communicated on an urgent basis and that more water samples will be tested frequently, and awareness messages will be disseminated in the community.