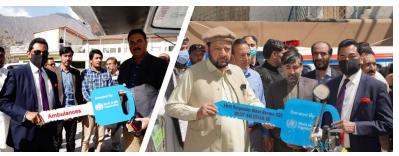

# **Daily Incidence and Deaths**

**Summary Table by Province** 

On 4th April 2022, WHO Country Representative Pakistan Dr Palitha Mahipala met with Honorable Minister for Health Gilgit Baltistan (GB) H.E Mr. Haji Gulbar Khan at the Regional Headquarter Hospital Gilgit. After the meeting, Dr Palitha handed over 2 vans for medical outreach, 10 motorbikes for rescue 1122, 1 mini ambulance for medical referral and assortment of medical equipment. In attendance were the Secretary Health GB Mr. Sana Ullah, Regional Director Health Services Gilgit Dr Muhammad Iqbal, Provincial Director TB Control Program Dr Shah Zaman among others.

In his speech, Dr Palitha briefed the Minister on WHO's current support to the Government in strengthening COVID-19 response and thanked the leadership of GB for their response efforts.

The Minister expressed his appreciation to WHO for the technical and financial support to GB.