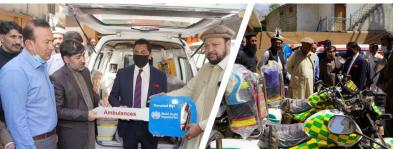

# **Daily Incidence and Deaths**

**Summary Table by Province** 

On 4th April 2022, WHO Country Representative Pakistan Dr Palitha Mahipala met with Honorable Minister for Health Gilgit Baltistan (GB) H.E Mr. Haji Gulbar Khan at the Regional Headquarter Hospital Gilgit. After the meeting, Dr Palitha handed over 2 vans for medical outreach, 10 motorbikes for rescue 1122, 1 mini ambulance for medical referral and assortment of medical equipment. In attendance were the Secretary Health GB Mr. Sana Ullah, Regional Director Health Services Gilgit Dr Muhammad Iqbal, Provincial Director TB Control Program Dr Shah Zaman among others.

In his speech, Dr Palitha briefed the Minister on WHO's current support to the Government in strengthening COVID-19 response and thanked the leadership of GB for their response efforts.

The Minister expressed his appreciation to WHO for the technical and financial support to GB.