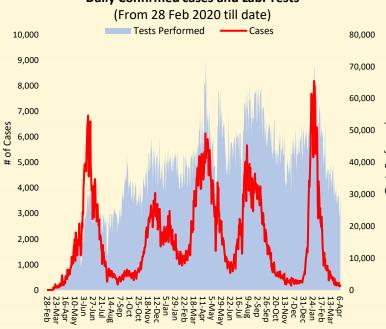

500,000

1,265,525

Confirmed

**GLOBAL UPDATES** 

3,192

Deaths



**Tests** 



**Confirmed** 



70

Recovered



**Critical** 



00 **Deaths** 

# COVID-19 PREVENTIVE MEASURES



WEAR A FACE MASK PROPERLY



WASH YOUR HANDS
WITH SOAP & WATER



GET VACCINATED



PRACTICE PHYSICAL **DISTANCING** 

# PAKISTAN COVID-19 SNAPSHOT (Cumulative)



**26,737,043**Suspected





**1,526,093** Confirmed



**1,486,534** Recovered



**9,198** Active



**30,361** Deaths

# PAKISTAN VACCINE STATS



First Dose 133,262,671 Last 24 hrs: 79,289



Fully Vaccinated 118,959,863 Last 24 hrs: 253,913



As on

4th April 2022

11,242,252,352

Booster Dose 6,401,089 Last 24 hrs: 35,583



Total Doses Administrated 242,070,768 Last 24 hrs: 335,652

#### Daily Confirmed cases and Lab. Tests

40.13%

21%



# Positivity Rate by Major Cities/Districts

| Districts    | Daily Trend