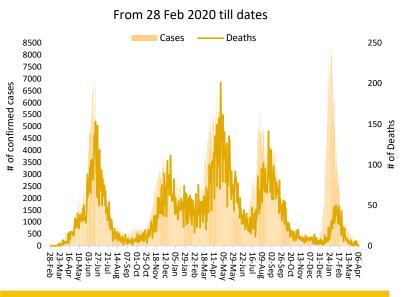

# **Daily Incidence and Deaths**

**Summary Table by Province** 

On 4th April 2022, WHO Country Representative Pakistan Dr Palitha Mahipala met with Honorable Minister for Health Gilgit Baltistan (GB) H.E Mr. Haji Gulbar Khan at the Regional Headquarter Hospital Gilgit. After the meeting, Dr Palitha handed over 2 vans for medical outreach, 10 motorbikes for rescue 1122, 1 mini ambulance for medical referral and assortment of medical equipment. In attendance were the Secretary Health GB Mr. Sana Ullah, Regional Director Health Services Gilgit Dr Muhammad Iqbal, Provincial Director TB Control Program Dr Shah Zaman among others.