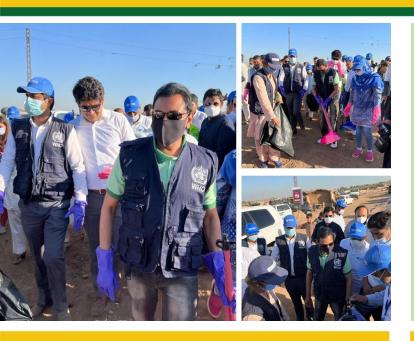

On 1st April 2022, Capital Development Authority Islamabad in collaboration with World Health Organization Pakistan commemorated World Health Day 2022 by provision of routine immunization for children less than 5 years, COVID-19 vaccination and clean-up campaign at Afghan refugee camp, Islamabad. WHO Country Representative Pakistan Dr Palitha Mahipala led the clean-up campaign. Other participants in the campaign included the DHO Islamabad Dr, Zaeem Zia, the Director Sanitation Capital Development Authority Mr Fateh Maku and WHO Islamabad staff.

In his remarks, Dr Palitha noted that there is an immediate need to advocate for health of the vulnerable communities. He further pledged WHO support to this cause.

Mr Fateh thanked WHO for the outreach and clean-up campaign.