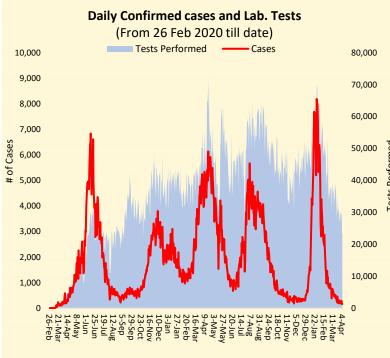

FUNDS Funds Requested for 2022: 14 million USD Gaps: 10.46 million USD

WHO appreciates the contribution of donors: (UNOCHA, USAID, Republic of Korea, BPRM)

**Daily Incidence and Deaths** 

**Summary Table by Province** 