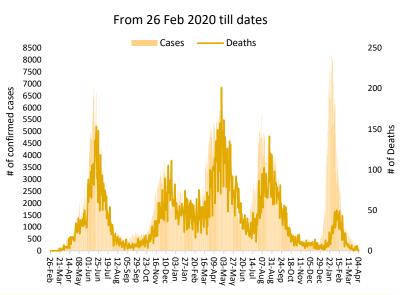

FUNDS Funds Requested for 2022: 14 million USD Gaps: 10.46 million USD

WHO appreciates the contribution of donors: (UNOCHA, USAID, Republic of Korea, BPRM)

**Daily Incidence and Deaths** 

**Summary Table by Province** 