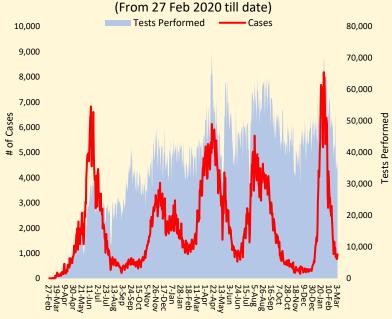

# **WHO PAKISTAN** SITUATION REPORT

Friday, 4th March 2022 (02 Years & 6 Days)

# **PAKISTAN SNAPSHOT** (LAST 24hr)



1,559,956

Confirmed

8,075

Deaths







Recovered

10,585,766,316



11 **Critical** 

**Deaths** 

#### **COVID-19 PREVENTIVE MEASURES**



PROPERLY



VITH SOAP & WATER







# **PAKISTAN COVID-19 SNAPSHOT** (Cumulative)



25,658,172 Suspected





1,512,707 Confirmed



1,451,665 Recovered



30,794 Active



30,248 Deaths

#### PAKISTAN VACCINE STATS

As on 2<sup>nd</sup> March 2022



First Dose 127,117,340 Last 24 hrs: 166,131



**Fully Vaccinated** 99,292,129 Last 24 hrs: 242,151



**Booster Dose** 4,512,786 Last 24 hrs: 24,490



**Total Doses** Administrated 215,539,999 Last 24 hrs: 422,935

#### Daily Confirmed cases and Lab. Tests

3.63%



#### Positivity Rate by Major Cities/Districts

| Districts    | Daily Trend