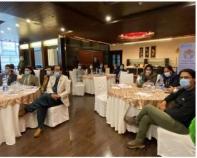

On 1st March 2022, WHO Country Representative Pakistan, Dr. Palitha Mahipala presided over the closing ceremony of the Points of Entry staff training at Ramada Hotel in Islamabad. The training was attended by 30 staff members of Central Health Establishments drawn from across the country. The CDC Representative also participated in the closing ceremony. The purpose of the training was to train participants on an assessment tool for IHR core capacities and to perform risk assessments at all points of entry.

In his remarks, Dr. Palitha expressed his support and vision for establishing more innovative Points of Entry through model POE setups with sustainable capabilities for responding to alerts and responses.

Director CHE, Dr. Shaista Habibullah appreciated WHO's support to COVID-19 and WR's outstanding leadership.