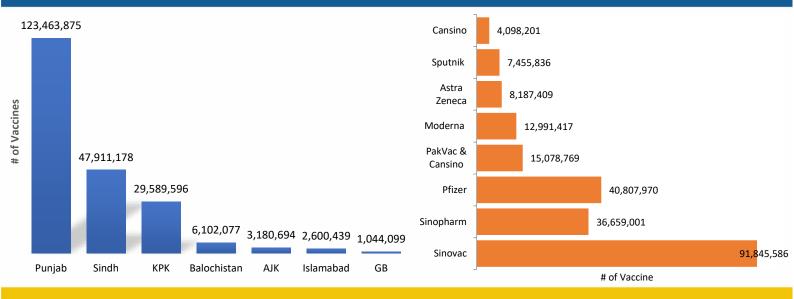

#### PAKISTAN VACCINE STATS

As on 2<sup>nd</sup> March 2022

First Dose 127,117,340 Last 24 hrs: 166,131

**Fully Vaccinated** 99,292,129 Last 24 hrs: 242,151

**Booster Dose** 4,512,786 Last 24 hrs: 24,490

**Total Doses** Administrated 215,539,999 Last 24 hrs: 422,935

# **COVID-19 Vaccination status by province and vaccine doses**