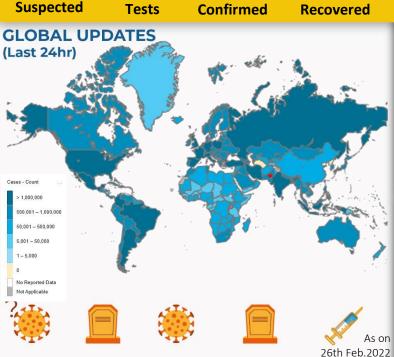

# **PAKISTAN COVID-19 SNAPSHOT** (Cumulative)

25,658,172 Suspected

1,512,707 Confirmed

1,451,665 Recovered

30,794 Active

30,248 Deaths