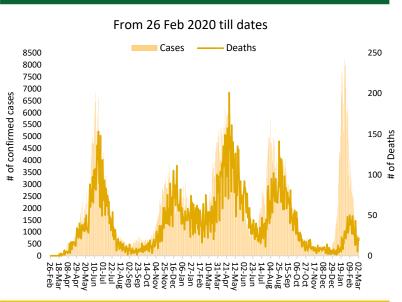

# WHO appreciates the contribution of donors: (UNOCHA & USAID)

**Daily Incidence and Deaths** 

**Summary Table by Province** 

On 28<sup>th</sup> February 2022, WHO Country Representative Pakistan Dr Palitha Mahipala met the honorable Minister for Health AJK H.E Mr Nisar Ansar Abdali and handed over one Mini Ambulance, assortment of medicine and medical supplies and IT equipment. The donation was made at the request of District Health Officer Mirpur during WR's previous visit.