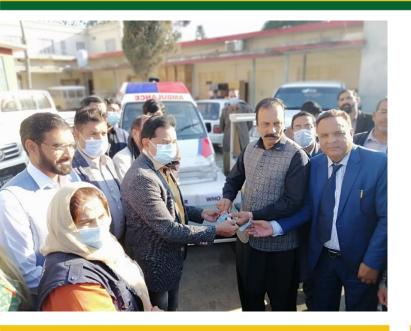

# WHO appreciates the contribution of donors: (UNOCHA & USAID)

**Daily Incidence and Deaths** 

**Summary Table by Province** 

On 28<sup>th</sup> February 2022, WHO Country Representative Pakistan Dr Palitha Mahipala met the honorable Minister for Health AJK H.E Mr Nisar Ansar Abdali and handed over one Mini Ambulance, assortment of medicine and medical supplies and IT equipment. The donation was made at the request of District Health Officer Mirpur during WR's previous visit.

The donation was intended to improve Maternal and Child Healthcare in district Mirpur AJK. In his remarks, Dr Palitha said that WHO is delighted to support the health department AJK for the betterment of the health of people of AJK.

The health minister, Mr. Nisar, commended Dr. Palitha for his untiring efforts and thanked WHO for its financial and technical support for the department of health in AJK.