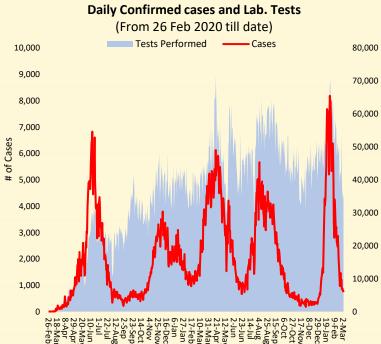

# WHO appreciates the contribution of donors: (UNOCHA & USAID)

**Daily Incidence and Deaths** 

**Summary Table by Province** 

On 28<sup>th</sup> February 2022, WHO Country Representative Pakistan Dr Palitha Mahipala met the honorable Minister for Health AJK H.E Mr Nisar Ansar Abdali and handed over one Mini Ambulance, assortment of medicine and medical supplies and IT equipment. The donation was made at the request of District Health Officer Mirpur during WR's previous visit.