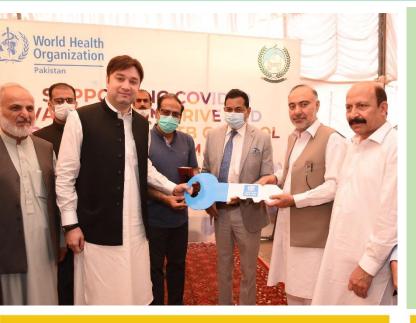

On 31st March 2022, WHO Country Representative Pakistan Dr Palitha Mahipala handed over two cold chain trucks and two mobile vans to the Director Public Health Khyber Pakhtunkhwa, Dr. Naik Daad. The handing over ceremony took place at Provincial Health Services Academy Peshawar. The purpose of the donations was to strengthen COVID-19 vaccination response and routine Expanded Programme on Immunization. Dr. Palitha also handed over 15 microscopes, 50 motorbikes and one Double Cabin vehicle to the Provincial Program Director, TB Program KP, Dr. Mudassar Khan.

In his remarks, Dr Palitha appreciated the efforts of the department of health, KPK in improving health services delivery.

Dr. Naik expressed gratitude to WHO and noted that the equipment will go a long way in improving the quality of care in KPK.