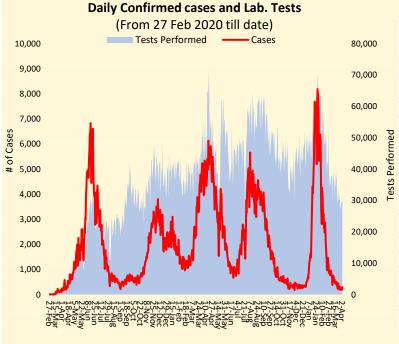

# **WHO PAKISTAN**

lay, 3<sup>rd</sup> April 2022 (2 Years & 36 Days)

### **PAKISTAN SNAPSHOT** (LAST 24hr)





**GLOBAL UPDATES** 

4,367

Deaths

1,391,813

Confirmed

As on 2<sup>nd</sup> April 2022



30.167 **Tests** 



**Confirmed** 



117 Recovered



365 **Critical** 



01 **Deaths** 

#### **COVID-19 PREVENTIVE MEASURES**



PROPERLY



**WITH SOAP & WATER** 





#### **PAKISTAN COVID-19 SNAPSHOT** (Cumulative)



26,635,038 Suspected



1,525,466 Confirmed



1,486,113 Recovered



8,992 Active



30,361 Deaths

#### PAKISTAN VACCINE STATS



As on

26th March 2022

11,054,362,790

First Dose 132,817,148 Last 24 hrs: 304,334



**Fully Vaccinated** 117,632,766 Last 24 hrs: 910,453



**Total Doses** Administrated 240,345,280 Last 24 hrs: 1,174,518

9.26%



#### Positivity Rate by Major Cities/Districts

| Districts    | Daily Trend