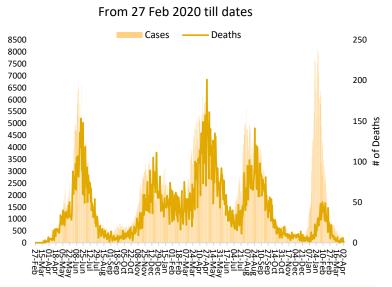

stan Dr Palitha Mahipala handed over two cold chain trucks and two mobile vans to the Director Public Health Khyber Pakhtunkhwa, Dr. Naik Daad. The handing over ceremony took place at Provincial Health Services Academy Peshawar. The purpose of the donations was to strengthen COVID-19 vaccination response and routine Expanded Programme on Immunization. Dr. Palitha also handed over 15 microscopes, 50 motorbikes and one Double Cabin vehicle to the Provincial Program Director, TB Program KP, Dr. Mudassar Khan.

In his remarks, Dr Palitha appreciated the efforts of the department of health, KPK in improving health services delivery.

Dr. Naik expressed gratitude to WHO and noted that the equipment will go a long way in improving the quality of care in KPK.

#### **Daily Incidence and Deaths**



#### Summary Table by Province

#### **Summary Table (Major Cities / Districts)**

|              |        | Home or                  |                           |            |                        |  |
|--------------|--------|--------------------------|---------------------------|------------|------------------------|--|
| Districts    | Stable | On low<br>flow<br>oxygen | On High<br>flow<br>oxygen | On<br>Vent | elsewhere<br>Isolation |  |
| Mirpur       | 00     | 02                       | 01                        | 00         | 04                     |  |
| Muzaffarabad | 00     | 00                       | 00                        | 00         | 03                     |  |
| Quetta       | 00     | 00                       | 01                        | 00         | 04