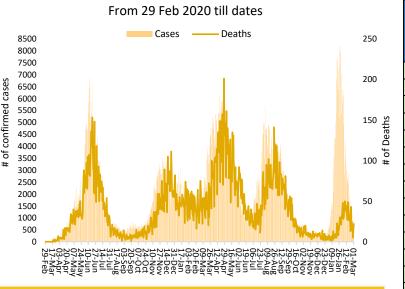

| 114                               | 7                                 | 6.1%                   |  |



#### **Daily Incidence and Deaths**



#### **Summary Table by Province**

On 28<sup>th</sup> February 2022, WHO Country Representative for Pakistan, Dr Palitha Mahipala, along with the Minister for Health AJK, Mr Nisar Ansar Abdali, inaugurated the first Polio campaign of 2022 in Kotli, AJK. At the event, District Health Officer Kotli, Dr Syed Shafqat Hussain Shah, and WHO Technical Officer, Dr Bushra Shams were also present.

DHO Kotli welcomed the worthy guests and briefed about the district health team's efforts for the polio eradication as well as the COVID-19 pandemic response in the district. He also requested for WHO support for medical supplies to strengthen the health services in district Kotli.

Dr Palitha commended the Government of Pakistan for its commitment, well organized and coordinated efforts at all levels