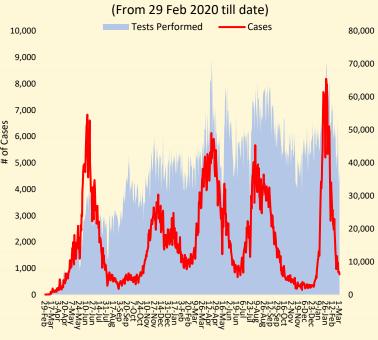

287

Confirmed

**GLOBAL UPDATES** 

7,082

Deaths



34,296 **Tests** 



Confirmed



2,307 **Recovered** 



981 **Critical** 



22 Deaths

## COVID-19 PREVENTIVE MEASURES



WEAR A
FACE MASK
PROPERLY



WASH YOUR HANDS
WITH SOAP & WATER



VACCINATED



PRACTICE PHYSICAL **DISTANCING** 

# PAKISTAN COVID-19 SNAPSHOT (Cumulative)



**25,587,011** Suspected



814

**1,510,986** Confirmed



**1,445,245** Recovered



**35,523** Active



**30,218** Deaths

#### PAKISTAN VACCINE STATS



First Dose 126,951,209 Last 24 hrs: 228,403



Fully Vaccinated 99,049,978 Last 24 hrs: 240,254



s on 26th

Feb. 2022

Per

10,585,766,316

Booster Dose 4,488,296 Last 24 hrs: 28,219



Total Doses Administrated 215,117,064 Last 24 hrs: 455,938

#### **Daily Confirmed cases and Lab. Tests**

21.08%



#### Positivity Rate by Major Cities/Districts

| Districts    | Daily Trend