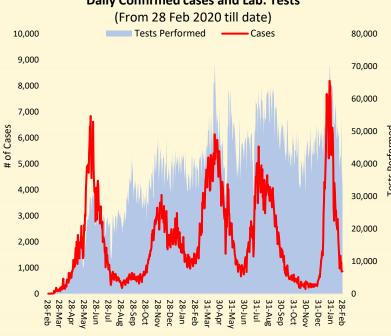

,015,504

Confirmed

5,205

Deaths

**GLOBAL UPDATES** 



Tests



Confirmed



489 **Recovered** 



988 **Critical** 



18 **Deaths** 

## COVID-19 PREVENTIVE MEASURES



WEAR A
FACE MASK
PROPERLY



WASH YOUR HANDS
WITH SOAP & WATER



GET VACCINATED



PRACTICE PHYSICAL **DISTANCING** 

# PAKISTAN COVID-19 SNAPSHOT (Cumulative)



**25,553,466**Suspected





**1,510,221** Confirmed



**1,442,938** Recovered



**37,087** Active



**30,196** Deaths

#### **PAKISTAN VACCINE STATS**



First Dose 126,722,806 Last 24 hrs: 270,773



Fully Vaccinated 98,809,724 Last 24 hrs: 384,600



s on 26th

Feb. 2022

10,585,766,316

**Booster Dose** 4,460,077 **Last 24 hrs:** 51,076



Total Doses Administrated 214,661,126 Last 24 hrs: 706,449

#### Daily Confirmed cases and Lab. Tests

-25.49%



#### Positivity Rate by Major Cities/Districts

| Districts    | Daily Trend