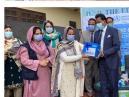

#### **Summary Table by Province**

On 28th February 2022, WHO Country Representative Pakistan Dr Palitha Mahipala visited "The Educators" school and "Al Ghazali" college in Kotli, AJK. District Health Officer Dr Shafqat Hussain Shah, Managing Director Educators, Mr Altaf and MD Al Ghazali were presented on the occasion.

The visit aimed to promote adherence to public health measures such as hand hygiene, mask-wearing, and social distancing as they are integral to containing and limiting the spread of COVID-19. During the visit Dr Palitha donated masks and IEC material to the school administration.

Dr Palitha stated that public health measures has contributed to mitigate the deadly COVID-19 outbreak. It is crucial to follow protective measures to reduce transmission of the COVID-19 virus within the community. Moreover, he stated that students can play a significant role in COVID-19 prevention by spreading the message in their homes, neighborhoods, and communities. This includes educating and disseminating accurate and verified information.