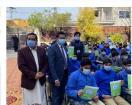

#### **Summary Table by Province**

On 28th February 2022, WHO Country Representative Pakistan Dr Palitha Mahipala visited "The Educators" school and "Al Ghazali" college in Kotli, AJK. District Health Officer Dr Shafqat Hussain Shah, Managing Director Educators, Mr Altaf and MD Al Ghazali were presented on the occasion.

The visit aimed to promote adherence to public health measures such as hand hygiene, mask-wearing, and social distancing as they are integral to containing and limiting the spread of COVID-19. During the visit Dr Palitha donated masks and IEC material to the school administration.

Dr Palitha stated that public health measures has contributed to mitigate the deadly COVID-19 outbreak. It is crucial to follow protective measures to reduce transmission of the COVID-19 virus within the community. Moreover, he stated that students can play a significant role in COVID-19 prevention by spreading the message in their homes, neighborhoods, and communities. This includes educating and disseminating accurate and verified information.