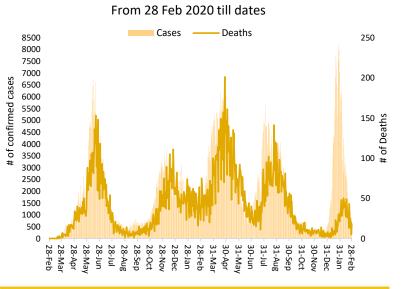

| 74                                | 3                                 | 4.1%                   |
| Muzaffarabad | specification and the second s | 23                                | 3                                 | 13.0%                  |

#### **Meetings & Coordination**











#### **Daily Incidence and Deaths**



#### **Summary Table by Province**

On 28th February 2022, WHO Country Representative Pakistan Dr Palitha Mahipala visited "The Educators" school and "Al Ghazali" college in Kotli, AJK. District Health Officer Dr Shafqat Hussain Shah, Managing Director Educators, Mr Altaf and MD Al Ghazali were presented on the occasion.

The visit aimed to promote adherence to public health measures such as hand hygiene, mask-wearing, and social distancing as they are integral to containing and limiting the spread of COVID-19. During the visit Dr Palitha donated masks and IEC material to the school administration.

Dr Palitha stated that public health measures has contributed to mitigate the deadly COVID-19 outbreak. It is crucial to follow protective measures to reduce transmission of the COVID-19 viru