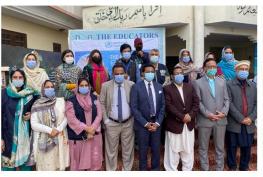

#### **Summary Table by Province**

On 28th February 2022, WHO Country Representative Pakistan Dr Palitha Mahipala visited "The Educators" school and "Al Ghazali" college in Kotli, AJK. District Health Officer Dr Shafqat Hussain Shah, Managing Director Educators, Mr Altaf and MD Al Ghazali were presented on the occasion.

The visit aimed to promote adherence to public health measures such as hand hygiene, mask-wearing, and social distancing as they are integral to containing and limiting the spread of COVID-19. During the visit Dr Palitha donated masks and IEC material to the school administration.

Dr Palitha stated that public health measures has contributed to mitigate the deadly COVID-19 outbreak. It is crucial to follow protective measures to reduce transmission of the COVID-19 virus within the community. Moreover, he stated that students can play a significant role in COVID-19 prevention by spreading the message in their homes, neighborhoods, and communities. This includes educating and disseminating accurate and verified information.