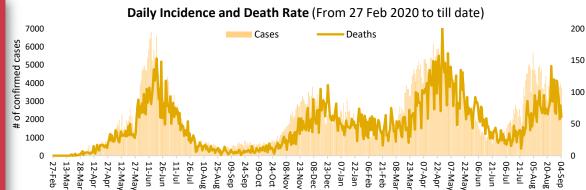

## PAKISTAN COVID-19 SITUATION REPORT

Confirmed

11,438

**Deaths** 

13.61%

Daily Changes Daily Changes Vaccine doses

5,289,724,918

0

**92,249** Active

**26,175** Deaths

PAKISTAN SNAPSHOT

(LAST 24hr)

57,592 **Suspected** 

57,908 **Tests** 

3,747 **Confirmed** 

2,940 **Recovered** 