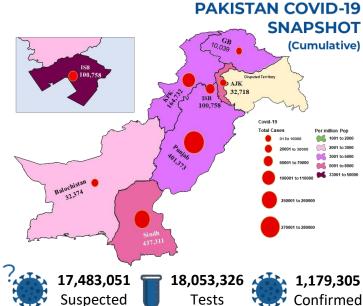

**92,249** Active

**26,175** Deaths

PAKISTAN SNAPSHOT

(LAST 24hr)

57,592 **Suspected** 

57,908 **Tests** 

3,747 **Confirmed** 

2,940 **Recovered** 

|             | Lab Status    |                   |               |          | Hospitalized |                |                 |             | e<br>on | pə               | Deaths |
|-------------|---------------|-------------------|---------------|----------|--------------|----------------|-----------------|-------------|---------|------------------|--------|
| Provinces   | Tested        |                   | Pos           | Positive |              | Oxygen         |                 |             | ati     | Total            |        |
|             | Last<br>24hrs | Total<br>(PCR+RA) | Last<br>24hrs | Total    | Stable       | On low<br>flow | On High<br>flow | On<br>Vent. | Hc      | Total<br>Recover | Total  |
| AJK         | 785           | 282,585           | 104           | 32,718   | 07           | 15             | 42              | 01          | 2292    | 29,655           | 706    |
| Balochistan | 795           | 408,263           | 33            | 32,374   | 03           | 00             | 06              | 00          | 485     | 31,540           | 340    |
| GB          | 591           | 177,256           | 23            | 10,039   | 05           | 15             | 25              | 00          | 350     | 9,469            | 175    |
| Islamabad   | 4,864         | 1,926,016         | 266           | 100,758  | 22           | 123            | 217             | 48          | 5,853   | 93,622           | 873    |
| KP          | 9,507         | 2,711,667         | 570           | 164,732  | 00           | 639            | 976             | 58          | 6,566   | 151,406          | 5,087  |
| Punjab      | 23,665        | 6,913,458         | 1,738         | 401,373  | 215          | 808            | 1,414           | 375         | 22,981  | 363,541          | 12,039 |
| Sindh       | 17,701        | 5,634,081         | 1,013         | 437,311  | 136          | 229            | 451             | 64          | 47,828  | 381,648          | 6,955  |