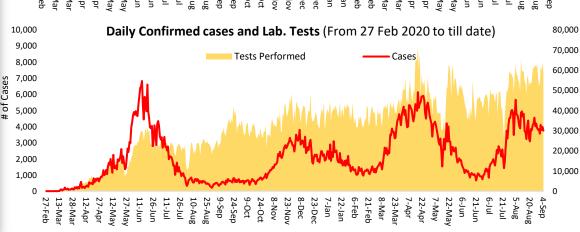

**92,249** Active

**26,175** Deaths

PAKISTAN SNAPSHOT

(LAST 24hr)

57,592 **Suspected** 

57,908 **Tests** 

3,747 **Confirmed** 

2,940 **Recovered** 