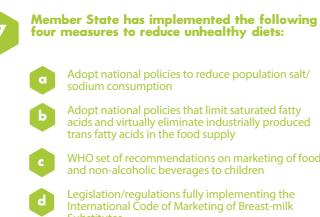

Increase excise taxes on alcoholic beverages

four measures to reduce unhealthy diets:

- Adopt national policies to reduce population salt/ sodium consumption
- Adopt national policies that limit saturated fatty acids and virtually eliminate industrially produced trans fatty acids in the food supply
- WHO set of recommendations on marketing of foods and non-alcoholic beverages to children
- Legislation/regulations fully implementing the International Code of Marketing of Breast-milk Substitutes
- Member State has implemented at least one recent national public awareness and motivational communication for physical activity, including mass media campaigns for physical activity behavioural change