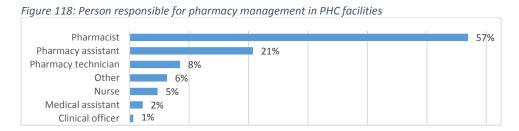

| Table 82: Availability and readiness of major surgical services through hospitals, by district             | 172             |
|------------------------------------------------------------------------------------------------------------|-----------------|
| Table 83: Proportion of hospitals offering specific major surgical procedures                              | 173             |
| Table 84: Proportion of hospitals providing specialist types of major surgery                              | 173             |
| Table 85: Readiness for major surgery services, by district                                                | 174             |
| Table 86: Availability and readiness of blood transfusion services by facility type and district           | 177             |
| Table 87: Overview of blood availability, source of blood, and screening practices, by facility type       | 180             |
| Table 88: Overview of functional equipment available for blood transfusion, by facility type               | 180             |
| Table 89: Overview of the availability of blood transfusion guidelines and trained staff, by facility type | 180             |
| Table 90: Utilization volume of blood transfusion services in hospitals                                    | 181             |
| Table 91: Summary of Surgical and ICU bed capacity in hospitals                                            | 181             |
| Table 92: Availability and readiness for minor surgical services and blood transfusion in PHC facilities   | es, by          |
| municipality                                                                                               | 182             |
| Table 93: Overview of staff trained for surgical and blood transfusion interventions in PHC facilities     | 184             |
| Table 94: Hospitals with staff trained in emergency, surgery and blood transfusion in the last 2 year      | rs 185          |
| Table 95: Availability of surgical services, by specialist type and hospital                               | 185             |
| Table 96: Availability and readiness for emergency services and minor surgery, by hospital                 | 186             |
| Table 97: Availability and readiness for major surgery and blood transfusion services, by hospital         | 188             |
| Table 98: Availability of dental services by facility type and district                                    | 190             |
| Table 99: Availability and readiness of diagnostic imaging and laboratory services, by type of facility    | 193             |
| Table 100: Number of health facilities offering diagnostic imaging services, by facility type and district | 194             |
| Table 101: Availability and readiness of laboratory testing services by type of facility and district      | 197             |
| Table 102: Availability and management of laboratory services in hospitals                                 | 201             |
| Table 103: Availability and readiness of diagnostic imaging and laboratory testing services at PHC a       | nd              |
| other facilities, by imaging type and municipality                                                         | 204             |
| Table 104: Types of laboratory testing, materials & equipment available in PHC facilities, by municipalit  | y.206           |
| Table 105: Types of laboratory testing, materials & equipment available in other facilities, by municipal  | ity208          |
| Table 106: Diagnostic imaging and testing available and readiness score for laboratory testing, by         |                 |
| imaging type and hospital                                                                                  | 209             |
| Table 107: Diagnostic imaging procedures, equipment and trained staff available, by hospital               | 211             |
| Table 108: Availability of laboratory rapid laboratory testing, rapid tests, cancer testing, and labora    | tory            |
| equipment, by hospital                                                                                     | 213             |
| Table 109: Laboratory tests and (functional) equipment for conducting diagnostic laboratory tests          |                 |
| available, by hospital                                                                                     | 215             |
| Table 110: Mean availability of essential medicines in PHCs and hospitals by treatment category, distric   | t . <b>21</b> 9 |
| Table 111: Number of medicines per treatment category for calculation of the availability indices, k       | у               |
| facility type                                                                                              | 219             |
| Table 112: Medicines included in each of the treatment categories for PHC and "other" facilities           | 222             |
| Table 113: Medicines included in each of the treatment categories for hospitals                            | 223             |
| Table 114: Availability of essential medicines in PHC facilities by treatment category                     | 224             |
| Table 115: Availability of essential drugs, by treatment category and municipality                         | 224             |
| Table 116: Summary of ordering and supply data for pharmaceuticals in PHCs                                 | 226             |
| Table 117: Availability of medicines, by disease category and hospital                                     | 228             |