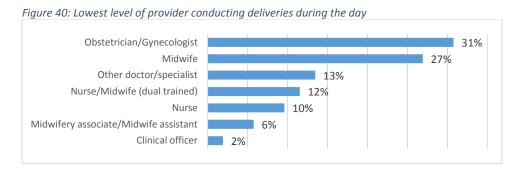

| Figure 39: Map of availability and readiness scores for delivery services by district, with CEMONC references.               | erral |
|------------------------------------------------------------------------------------------------------------------------------|-------|
| hospitals                                                                                                                    | 69    |
| Figure 40: Lowest level of provider conducting deliveries during the day                                                     | 71    |
| $Figure\ 41:\ Delivery\ practices\ and\ available\ signal\ functions\ at\ the\ 52\ hospitals\ offering\ delivery\ services\$ | 72    |
| Figure 42: Percentage of standard precautions available in delivery wards of hospitals                                       | 73    |
| Figure 43: Availability of 19 pieces of functional delivery equipment in 52 hospitals                                        | 73    |
| Figure 44: Availability of individual maternal and neonatal medicines in 79 hospitals                                        | 74    |
| Figure 45: Availability of individual maternal medicines in 318 PHC facilities                                               |       |
| Figure 46: Availability of neonatal care functions and equipment and drugs in hospitals                                      | 76    |
| Figure 47: Availability of functional equipment and supplies for postpartum care in 39 hospitals                             | 77    |
| Figure 48: Map of availability and readiness scores for family planning services by district                                 | 79    |
| Figure 49: Availability of basic family planning medicines in 318 PHC facilities                                             | 81    |
| Figure 50: Map of availability and readiness by district, and hospitals offering immunizations                               | 83    |
| Figure 51: Immunization - overview of administration, training, supplies and cold chain availability $\dots$                 | 85    |
| Figure 52: Availability of specific services for preventive and curative care for children <5                                | 88    |
| Figure 53: Map of availability and readiness for child health services by district, and associated referr                    | ral   |
| hospitals                                                                                                                    | 89    |
| Figure 54: Availability of trained staff, guidelines and equipment for preventive and curative services                      | for   |
| children <5                                                                                                                  | 90    |
| Figure 55: Availability of individual essential medicines to treat child health conditions in 318 PHC                        |       |
| facilities                                                                                                                   | 90    |
| $Figure\ 56:\ Availability\ of\ utilities,\ infection\ prevention,\ equipment\ and\ guidelines\ in\ pediatric\ wards\ .$     | 92    |
| Figure 57: Availability of 20 essential medicines for obstetric care in hospitals providing delivery services                | 99    |
| Figure 58: Map of availability and readiness for TB services, by district, with locations for NCDC centers $\dots$           |       |
| Figure 59: Available methods to diagnose TB in 22 NCDC facilities                                                            | . 105 |
| Figure 60: Availability of services, guidelines and trained staff for TB in NCDC facilities                                  |       |
| Figure 61: Most commonly prescribed TB medicines in 16 NCDC facilities                                                       |       |
| Figure 62: Availability of individual TB medicines in six specialist hospitals                                               | . 107 |
| Figure 63: Map of availability and readiness for HIV counselling and testing services, by district                           | . 109 |
| Figure 64: Number of hospitals with individual ARV medicines available in Libya                                              | . 111 |
| Figure 65: Map of availability and readiness of PMTCT services, by district                                                  |       |
| Figure 66: Map of availability and readiness of STI services, by district, with referral hospitals                           | . 115 |
| Figure 67: Diagnosis and treatment methods for leishmaniasis in 36 PHC facilities                                            | . 117 |
| Figure 68: Availability of leishmaniasis services, by district                                                               | . 118 |
| Figure 69: Availability of brucellosis services, by district                                                                 |       |
| Figure 70: Diagnosis and treatment methods for brucellosis in 28 PHC facilities                                              | . 121 |
| Figure 71: Availability and stock-outs of individual anti-infective medicines in 79 hospitals                                | . 126 |
| Figure 72: Map of availability and readiness for diabetes services, by district, with referral hospitals                     | . 130 |
| Figure 73: Availability of individual essential medicines for diabetes in 79 hospitals and 318 PHCs                          | . 131 |
| Figure 74: Map of availability and readiness for CVD services, by district, with referral hospitals                          | . 134 |
| Figure 75: Availability of individual essential medicines for cardiovascular diseases in 79 hospitals and                    | d     |
| 318 PHC facilities                                                                                                           | .135  |