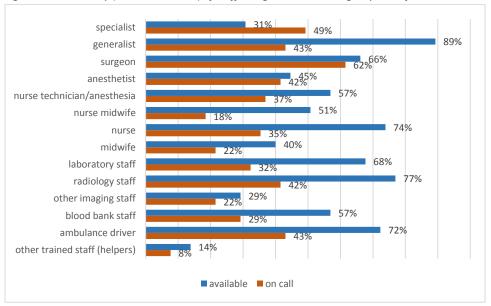

vailable | Laboratory                            | 81%            |
|                                    | Dispensing pharmacy                   | 49%            |
|                                    | Imaging                               | 75%            |
| Electricity available              | In emergency room/area                | 95%            |

## 7.1.2.2 Staffing and guidelines

The majority of hospital emergency services (89%) have a generalist medical doctor available 24 hours a day, with 43% having an (additional) generalist on-call. Specialists are less readily available, with 31% of hospitals having a specialist available full-time, with on-call specialists available in 49% of facilities. Support staff (helpers) are the least available, at 14% availability and 8% on-call.



Figure 88: Availability (on-site or on-call) of staff categories in 65 emergency room facilities

National guidelines on caring for the emergency patient are available in 22% of the hospitals, while 19% reported to have facility-specific guidelines available on caring for the emergency patient. A mere 18% of hospitals reported having staff available who have received training in emergency services in the last two years.



Figure 89: Availability of guidelines and trained staff for hospital emergency services

## Standard precautions for infection prevention and control in emergency rooms

The mean total availability of all components of standard precautions for infection prevention and control is 67%, with clear running water being almost universally available (97%) while eye protection