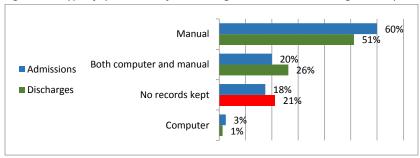

admissions (18%) and discharges (21%). Twentyeight percent of the hospitals report that they maintain computerized databases. Most hospitals still rely solely on manual systems for record-keeping however, with 60% of admissions records and 51% of hospital discharge records kept using a paper-based system. A combination of computer and manual systems is maintained for admissions and discharges in 20% and 26% of hospitals, respectively, with computerized systems in use as the primary record-keeping system for only 3% of admissions and 1% of discharge cases in hospitals. Capacity for rolling out computer-based reporting using the internet is limited, as only 36% of hospitals report having internet access.

Figure 131: Type of systems used for recording admissions and discharges in hospitals



Records on all patients referred to the hospital area kept in 39% of hospitals, while 34% maintain records for all patients referred by the hospital to another facility. Only 60% of these records are compiled for routine reporting.

Approximately half of the facilities report that they submit mortality data to an external agency on a regular basis, with 25% reporting it as part of the HMIS. Around one-fourth of hospitals report that they supply mortality statistics to the local police authorities, civil registries, and local health authorities.

# 12.2 Staff and training

At least one dedicated staff member responsible for filing/receiving medical records is available in 74% of hospitals, and 78% of facilities report having a dedicated staff member for compiling health data. Eleven hospi