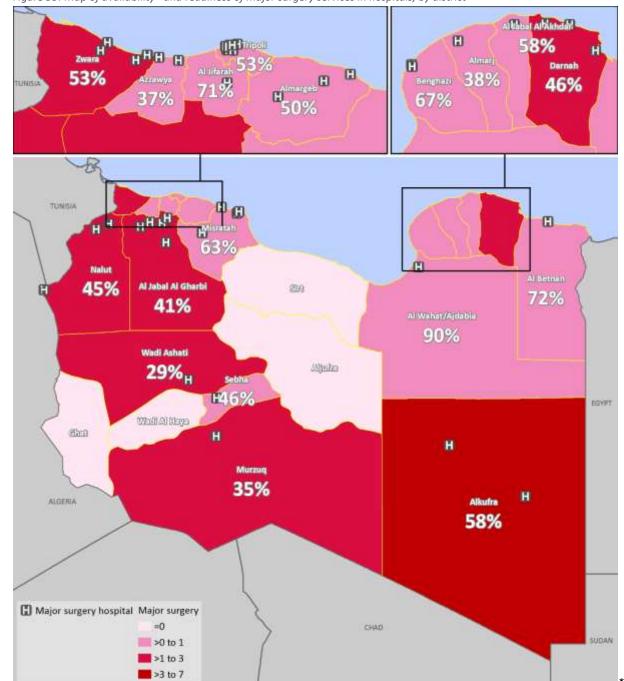

| Table 82: Availability and readiness of major surgical services through hospitals, by district             | 172             |
|------------------------------------------------------------------------------------------------------------|-----------------|
| Table 83: Proportion of hospitals offering specific major surgical procedures                              | 173             |
| Table 84: Proportion of hospitals providing specialist types of major surgery                              | 173             |
| Table 85: Readiness for major surgery services, by district                                                | 174             |
| Table 86: Availability and readiness of blood transfusion services by facility type and district           | 177             |
| Table 87: Overview of blood availability, source of blood, and screening practices, by facility type       | 180             |
| Table 88: Overview of functional equipment available for blood transfusion, by facility type               | 180             |
| Table 89: Overview of the availability of blood transfusion guidelines and trained staff, by facility type | 180             |
| Table 90: Utilization volume of blood transfusion services in hospitals                                    | 181             |
| Table 91: Summary of Surgical and ICU bed capacity in hospitals                                            | 181             |
| Table 92: Availability and readiness for minor surgical services and blood transfusion in PHC facilities   | es, by          |
| municipality                                                                                               | 182             |
| Table 93: Overview of staff trained for surgical and blood transfusion interventions in PHC facilities     | 184             |
| Table 94: Hospitals with staff trained in emergency, surgery and blood transfusion in the last 2 year      | rs 185          |
| Table 95: Availability of surgical services, by specialist type and hospital                               | 185             |
| Table 96: Availability and readiness for emergency services and minor surgery, by hospital                 | 186             |
| Table 97: Availability and readiness for major surgery and blood transfusion services, by hospital         | 188             |
| Table 98: Availability of dental services by facility type and district                                    | 190             |
| Table 99: Availability and readiness of diagnostic imaging and laboratory services, by type of facility    | 193             |
| Table 100: Number of health facilities offering diagnostic imaging services, by facility type and district | 194             |
| Table 101: Availability and readiness of laboratory testing services by type of facility and district      | 197             |
| Table 102: Availability and management of laboratory services in hospitals                                 | 201             |
| Table 103: Availability and readiness of diagnostic imaging and laboratory testing services at PHC a       | nd              |
| other facilities, by imaging type and municipality                                                         | 204             |
| Table 104: Types of laboratory testing, materials & equipment available in PHC facilities, by municipalit  | y.206           |
| Table 105: Types of laboratory testing, materials & equipment available in other facilities, by municipal  | ity208          |
| Table 106: Diagnostic imaging and testing available and readiness score for laboratory testing, by         |                 |
| imaging type and hospital                                                                                  | 209             |
| Table 107: Diagnostic imaging procedures, equipment and trained staff available, by hospital               | 211             |
| Table 108: Availability of laboratory rapid laboratory testing, rapid tests, cancer testing, and labora    | tory            |
| equipment, by hospital                                                                                     | 213             |
| Table 109: Laboratory tests and (functional) equipment for conducting diagnostic laboratory tests          |                 |
| available, by hospital                                                                                     | 215             |
| Table 110: Mean availability of essential medicines in PHCs and hospitals by treatment category, distric   | t . <b>21</b> 9 |
| Table 111: Number of medicines per treatment category for calculation of the availability indices, k       | у               |
| facility type                                                                                              | 219             |
| Table 112: Medicines included in each of the treatment categories for PHC and "other" facilities           | 222             |
| Table 113: Medicines included in each of the treatment categories for hospitals                            | 223             |
| Table 114: Availability of essential medicines in PHC facilities by treatment category                     | 224             |
| Table 115: Availability of essential drugs, by treatment category and municipality                         | 224             |
| Table 116: Summary of ordering and supply data for pharmaceuticals in PHCs                                 | 226             |
| Table 117: Availability of medicines, by disease category and hospital                                     | 228             |