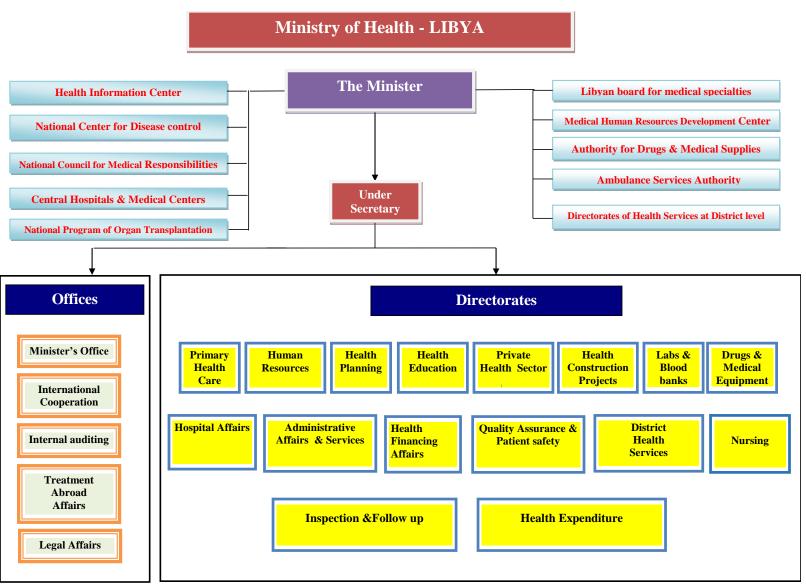

# List of Figures

| Figure 1: The structure of the Libyan Ministry of Health                                                     | 3    |
|--------------------------------------------------------------------------------------------------------------|------|
| Figure 2: Libyan health care delivery system                                                                 | 5    |
| Figure 3: The Health SDG and its targets                                                                     | 7    |
| Figure 4: Photographs of surveyors training workshops                                                        | .11  |
| Figure 5: Map of functional status of public hospital facilities and public & private hospital facility den  | sity |
| per 10,000 population                                                                                        | . 18 |
| Figure 6: Map of functional status of public PHC facilities and public & private PHC facility density per    |      |
| 1,000 population                                                                                             | . 19 |
| Figure 7: Map of "other" health facilities, by facility type                                                 | . 21 |
| Figure 8: Map of inpatient bed density index scores by district (combined public & private)                  | . 26 |
| Figure 9: Map maternity bed density index by district (public hospitals & PHC facilities)                    | . 28 |
| Figure 10: Map of core health workforce density as a multiple of the target of 23 health workers per         |      |
| 100,000 population                                                                                           | .30  |
| Figure 11: Map of service utilization scores by district, combined for hospitals & PHC facilities            | . 32 |
| Figure 12: Map of hospital utilization scores, by district                                                   | . 34 |
| Figure 13: Level of achievement of individual components of the service availability index                   | . 35 |
| Figure 14: Map of general service availability indices, by district                                          | . 36 |
| Figure 15: Map of general services readiness index scores for public hospitals, by district                  | . 38 |
| Figure 16: Map of general readiness scores for PHC facilities, by district                                   | . 40 |
| Figure 17: Summary of domain-specific general readiness scores, by facility type                             | .41  |
| Figure 18: Overall availability of basic amenities in hospitals, by type                                     |      |
| Figure 19: Map of basic amenities mean scores for hospitals, by district                                     |      |
| Figure 20: Overall availability of basic equipment in hospitals, by type                                     |      |
| Figure 21: Map of basic equipment availability scores for hospitals, by district                             | .43  |
| Figure 22: Overall availability of basic medicines in hospitals, by type                                     | . 44 |
| Figure 23: Map of basic medicines mean scores for hospitals, by district                                     | . 45 |
| Figure 24: Overall availability of basic diagnostics in hospitals, by type                                   |      |
| Figure 25: Map of basic diagnostics mean scores for hospitals, by district                                   | . 46 |
| Figure 26: Overall availability of standard precautions in hospitals, by type                                | . 47 |
| Figure 27: Map of standard precautions mean scores for hospitals, by district                                | . 48 |
| Figure 28: Overall availability of basic amenities in PHC facilities, by type                                |      |
| Figure 29: Map of basic amenities mean scores for PHC facilities, by district                                |      |
| Figure 30: Overall availability of basic equipment in PHC facilities, by type                                |      |
| Figure 31: Map of basic equipment mean scores for PHC facilities, by district                                |      |
| Figure 32: Overall availability of basic medicines in PHC facilities, by type                                |      |
| Figure 33: Map of basic medicines mean scores for PHC facilities, by district                                |      |
| Figure 34: Overall availability of basic diagnostics in PHC facilities, by type                              |      |
| Figure 35: Map of basic diagnostics mean scores for PHC facilities, by district                              |      |
| Figure 36: Overall availability of standard precautions in PHC facilities, by type                           |      |
| Figure 37: Map of standard precautions mean scores for PHC facilities, by district                           |      |
| Figure 38: Map of availability and readiness scores for ANC services by district, and ANC referral hospitals | .65  |