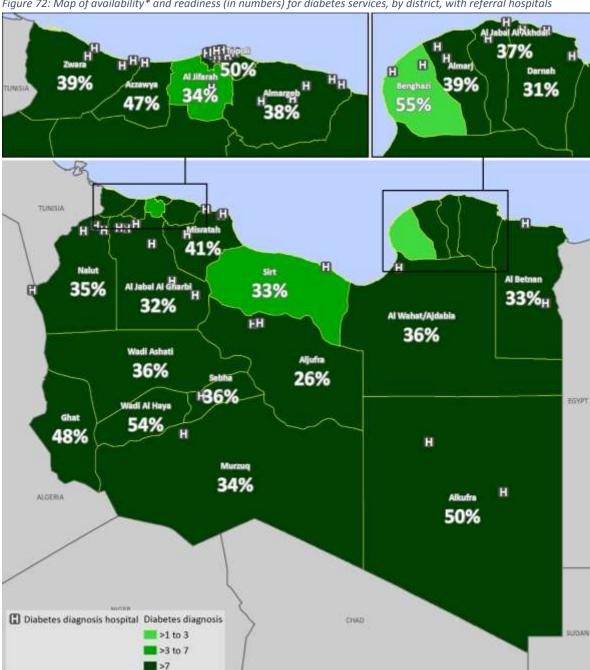

# List of Figures

| Figure 1: The structure of the Libyan Ministry of Health                                                     | 3    |
|--------------------------------------------------------------------------------------------------------------|------|
| Figure 2: Libyan health care delivery system                                                                 | 5    |
| Figure 3: The Health SDG and its targets                                                                     | 7    |
| Figure 4: Photographs of surveyors training workshops                                                        | .11  |
| Figure 5: Map of functional status of public hospital facilities and public & private hospital facility den  | sity |
| per 10,000 population                                                                                        | . 18 |
| Figure 6: Map of functional status of public PHC facilities and public & private PHC facility density per    |      |
| 1,000 population                                                                                             | . 19 |
| Figure 7: Map of "other" health facilities, by facility type                                                 | . 21 |
| Figure 8: Map of inpatient bed density index scores by district (combined public & private)                  | . 26 |
| Figure 9: Map maternity bed density index by district (public hospitals & PHC facilities)                    | . 28 |
| Figure 10: Map of core health workforce density as a multiple of the target of 23 health workers per         |      |
| 100,000 population                                                                                           | .30  |
| Figure 11: Map of service utilization scores by district, combined for hospitals & PHC facilities            | . 32 |
| Figure 12: Map of hospital utilization scores, by district                                                   | . 34 |
| Figure 13: Level of achievement of individual components of the service availability index                   | . 35 |
| Figure 14: Map of general service availability indices, by district                                          | . 36 |
| Figure 15: Map of general services readiness index scores for public hospitals, by district                  | . 38 |
| Figure 16: Map of general readiness scores for PHC facilities, by district                                   | . 40 |
| Figure 17: Summary of domain-specific general readiness scores, by facility type                             | .41  |
| Figure 18: Overall availability of basic amenities in hospitals, by type                                     |      |
| Figure 19: Map of basic amenities mean scores for hospitals, by district                                     |      |
| Figure 20: Overall availability of basic equipment in hospitals, by type                                     |      |
| Figure 21: Map of basic equipment availability scores for hospitals, by district                             | .43  |
| Figure 22: Overall availability of basic medicines in hospitals, by type                                     | . 44 |
| Figure 23: Map of basic medicines mean scores for hospitals, by district                                     | . 45 |
| Figure 24: Overall availability of basic diagnostics in hospitals, by type                                   |      |
| Figure 25: Map of basic diagnostics mean scores for hospitals, by district                                   | . 46 |
| Figure 26: Overall availability of standard precautions in hospitals, by type                                | . 47 |
| Figure 27: Map of standard precautions mean scores for hospitals, by district                                | . 48 |
| Figure 28: Overall availability of basic amenities in PHC facilities, by type                                |      |
| Figure 29: Map of basic amenities mean scores for PHC facilities, by district                                |      |
| Figure 30: Overall availability of basic equipment in PHC facilities, by type                                |      |
| Figure 31: Map of basic equipment mean scores for PHC facilities, by district                                |      |
| Figure 32: Overall availability of basic medicines in PHC facilities, by type                                |      |
| Figure 33: Map of basic medicines mean scores for PHC facilities, by district                                |      |
| Figure 34: Overall availability of basic diagnostics in PHC facilities, by type                              |      |
| Figure 35: Map of basic diagnostics mean scores for PHC facilities, by district                              |      |
| Figure 36: Overall availability of standard precautions in PHC facilities, by type                           |      |
| Figure 37: Map of standard precautions mean scores for PHC facilities, by district                           |      |
| Figure 38: Map of availability and readiness scores for ANC services by district, and ANC referral hospitals | .65  |