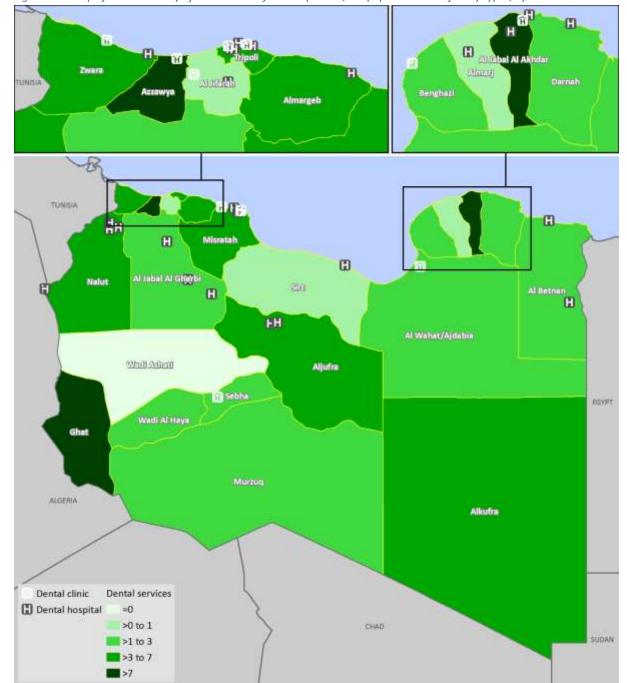

|

Box 23: Dental services: availability and readiness

Dental services in Libya are provided through 226 facilities located in hospitals, PHC centers and dental clinics, with an average of 3.5 dental facilities per 100,000 population. Approximately 300 PHC facilities have dental chairs available but do not offer dental services. Dental services are available in 21 out of 22 districts, with no services available in Wadi Ashati. Coverage is highest in in Al Jabal Al Akhdar district (9.1 clinics/100,000 pop) and Azzawya (8.1 clinics/100,000). Most facilities offer simple dental treatment upon demand, with less attention to preventive services such as the provision of health information. Staff in 30% of the 187 PHC-based dental clinics had been trained in the last two years.



Figure 105: Map of the availability of dental health facilities per 100,000 population in all facility types, by district

<sup>\*</sup> Availability is defined as the ratio of facilities providing a selected service to 100,000 population; service-specific readiness is included in the map as a written percentage; only service-specific referral facilities are mapped

#### 8.1.2 Breakdown of readiness indicators

Although no readiness indicators were calculated for dental health services, there is some data available to reflect the overall readiness to provide services. It shows a good availability of dental chairs, and given the number of health facilities reporting (with each facility reporting at least one chair available), there is an indication that a considerable number of dental cha