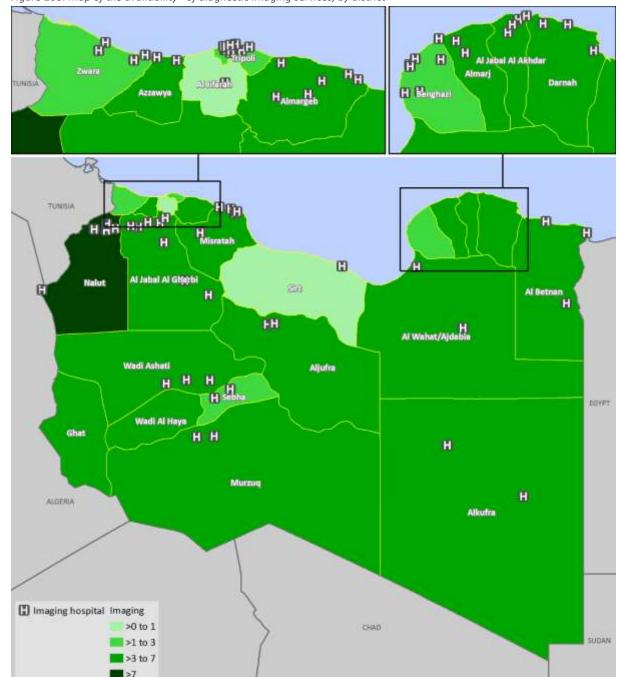

or availability, the reality is that no services were available.

#### Box 24: Imaging services - availability

Diagnostic imaging services such as X-rays are provided through 203 facilities, including 103 PHC facilities, 77 hospitals and 23 NCDC centers. All districts have a theoretical availability of imaging services, but Ghat district had no functional equipment, and thus no real capacity to provide services. Sirt and Al Jifarah have a low ratio of imaging facilities available per population. At the municipality level, 41 out of 101 municipalities have functional services available. The most widely available imaging service is X-ray, followed by ultrasound. Overall availability of functional equipment in hospitals is 93%, with an average availability of suitably trained staff of 85%.



Figure 106: Map of the availability\* of diagnostic imaging services, by district

Availability is defined as the ratio of facilities providing a selected service to 100,000 population; service-specific readiness is included in the map as a written percentage; only service-specific referral facilities are mapped

## Basic readiness data for imaging services in hospitals

Readiness indicators are not calculated for imaging services, and additional data beyond the availability of imaging is not collected through the SARA Core survey questionnaire used for PHC facilities. The SARA Hospital questionnaire does collect more detailed information, and the following sections focus entirely on the imaging services provided only at the hospital level.

## 9.1.2.1 The availability of specific diagno