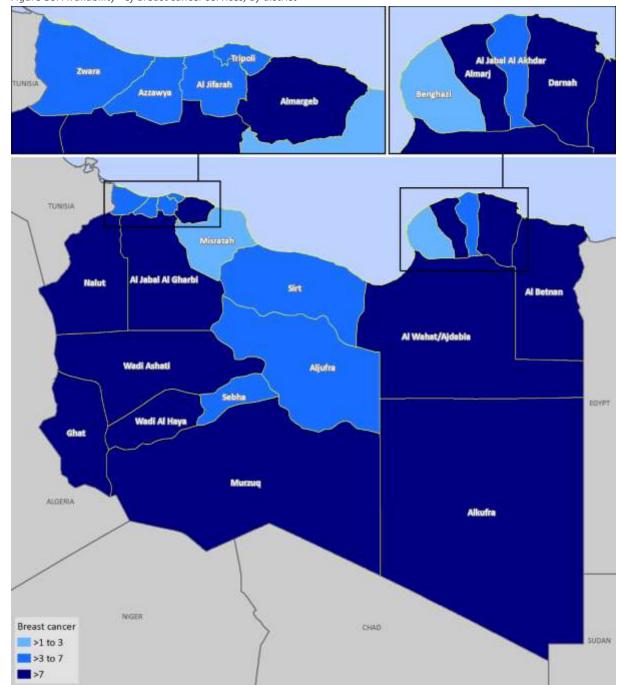

# 1.3.2.2 Not for profit

The establishment of non-governmental organizations (NGOs) was first allowed in 1971 and the Association Act. Act no 19, issued in 2004, allowed for an expanded role of NGOs in the health sector and organized their registration mechanisms, role, and scope of work. The Libyan Red Crescent Society and a small number of international, national and sub-national NGOs provide health care in the areas of disability, mental health, HIV/AIDS, infertility, kidney disease and cancer.

#### 1.4 Health indicators

Over the three decades prior to 2011, the Libyan authorities invested significantly in the health sector, which has led to major improvements in health service delivery and the general health of the population. This is clearly demonstrated by Libya's attainment of the Millennium Development Goals (MDG) health targets. Under-five mortality is estimated to have decreased by almost 70%, from 42 deaths per 1,000 live births in 1990 to 13 per 1,000 in 2015 (7). During the same period, maternal mortality ratios (MMR) are estimated to have decreased by over 75%, from 39 per 100,000 live births to nine per 100,000 live births in 2015 (8). Skilled birth attendance coverage was reported to be at 99.8% in 2013 (9).