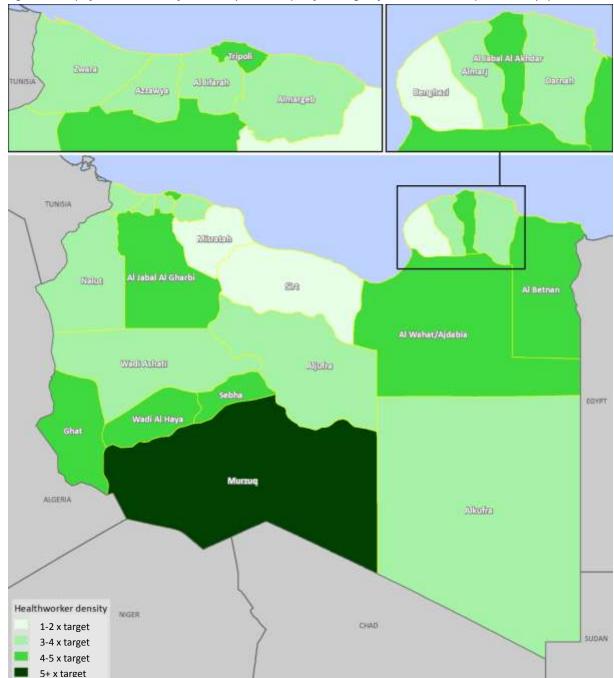

# List of Figures

| Figure 1: The structure of the Libyan Ministry of Health                                                     | 3    |
|--------------------------------------------------------------------------------------------------------------|------|
| Figure 2: Libyan health care delivery system                                                                 | 5    |
| Figure 3: The Health SDG and its targets                                                                     | 7    |
| Figure 4: Photographs of surveyors training workshops                                                        | .11  |
| Figure 5: Map of functional status of public hospital facilities and public & private hospital facility den  | sity |
| per 10,000 population                                                                                        | . 18 |
| Figure 6: Map of functional status of public PHC facilities and public & private PHC facility density per    |      |
| 1,000 population                                                                                             | . 19 |
| Figure 7: Map of "other" health facilities, by facility type                                                 | . 21 |
| Figure 8: Map of inpatient bed density index scores by district (combined public & private)                  | . 26 |
| Figure 9: Map maternity bed density index by district (public hospitals & PHC facilities)                    | . 28 |
| Figure 10: Map of core health workforce density as a multiple of the target of 23 health workers per         |      |
| 100,000 population                                                                                           | .30  |
| Figure 11: Map of service utilization scores by district, combined for hospitals & PHC facilities            | . 32 |
| Figure 12: Map of hospital utilization scores, by district                                                   | . 34 |
| Figure 13: Level of achievement of individual components of the service availability index                   | . 35 |
| Figure 14: Map of general service availability indices, by district                                          | . 36 |
| Figure 15: Map of general services readiness index scores for public hospitals, by district                  | . 38 |
| Figure 16: Map of general readiness scores for PHC facilities, by district                                   | . 40 |
| Figure 17: Summary of domain-specific general readiness scores, by facility type                             | .41  |
| Figure 18: Overall availability of basic amenities in hospitals, by type                                     |      |
| Figure 19: Map of basic amenities mean scores for hospitals, by district                                     |      |
| Figure 20: Overall availability of basic equipment in hospitals, by type                                     |      |
| Figure 21: Map of basic equipment availability scores for hospitals, by district                             | .43  |
| Figure 22: Overall availability of basic medicines in hospitals, by type                                     | . 44 |
| Figure 23: Map of basic medicines mean scores for hospitals, by district                                     | . 45 |
| Figure 24: Overall availability of basic diagnostics in hospitals, by type                                   |      |
| Figure 25: Map of basic diagnostics mean scores for hospitals, by district                                   | . 46 |
| Figure 26: Overall availability of standard precautions in hospitals, by type                                | . 47 |
| Figure 27: Map of standard precautions mean scores for hospitals, by district                                | . 48 |
| Figure 28: Overall availability of basic amenities in PHC facilities, by type                                |      |
| Figure 29: Map of basic amenities mean scores for PHC facilities, by district                                |      |
| Figure 30: Overall availability of basic equipment in PHC facilities, by type                                |      |
| Figure 31: Map of basic equipment mean scores for PHC facilities, by district                                |      |
| Figure 32: Overall availability of basic medicines in PHC facilities, by type                                |      |
| Figure 33: Map of basic medicines mean scores for PHC facilities, by district                                |      |
| Figure 34: Overall availability of basic diagnostics in PHC facilities, by type                              |      |
| Figure 35: Map of basic diagnostics mean scores for PHC facilities, by district                              |      |
| Figure 36: Overall availability of standard precautions in PHC facilities, by type                           |      |
| Figure 37: Map of standard precautions mean scores for PHC facilities, by district                           |      |
| Figure 38: Map of availability and readiness scores for ANC services by district, and ANC referral hospitals | .65  |