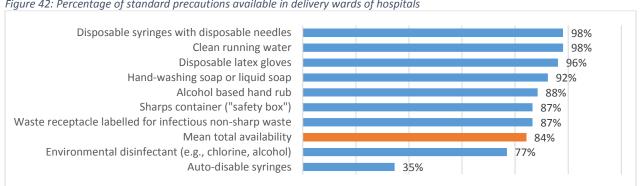

| Figure 39: Map of availability and readiness scores for delivery services by district, with CEMONC references.               | erral |
|------------------------------------------------------------------------------------------------------------------------------|-------|
| hospitals                                                                                                                    | 69    |
| Figure 40: Lowest level of provider conducting deliveries during the day                                                     | 71    |
| $Figure\ 41:\ Delivery\ practices\ and\ available\ signal\ functions\ at\ the\ 52\ hospitals\ offering\ delivery\ services\$ | 72    |
| Figure 42: Percentage of standard precautions available in delivery wards of hospitals                                       | 73    |
| Figure 43: Availability of 19 pieces of functional delivery equipment in 52 hospitals                                        | 73    |
| Figure 44: Availability of individual maternal and neonatal medicines in 79 hospitals                                        | 74    |
| Figure 45: Availability of individual maternal medicines in 318 PHC facilities                                               |       |
| Figure 46: Availability of neonatal care functions and equipment and drugs in hospitals                                      | 76    |
| Figure 47: Availability of functional equipment and supplies for postpartum care in 39 hospitals                             | 77    |
| Figure 48: Map of availability and readiness scores for family planning services by district                                 | 79    |
| Figure 49: Availability of basic family planning medicines in 318 PHC facilities                                             | 81    |
| Figure 50: Map of availability and readiness by district, and hospitals offering immunizations                               | 83    |
| Figure 51: Immunization - overview of administration, training, supplies and cold chain availability $\dots$                 | 85    |
| Figure 52: Availability of specific services for preventive and curative care for children <5                                | 88    |
| Figure 53: Map of availability and readiness for child health services by district, and associated referr                    | ral   |
| hospitals                                                                                                                    | 89    |
| Figure 54: Availability of trained staff, guidelines and equipment for preventive and curative services                      | for   |
| children <5                                                                                                                  | 90    |
| Figure 55: Availability of individual essential medicines to treat child health conditions in 318 PHC                        |       |
| facilities                                                                                                                   | 90    |
| $Figure\ 56:\ Availability\ of\ utilities,\ infection\ prevention,\ equipment\ and\ guidelines\ in\ pediatric\ wards\ .$     | 92    |
| Figure 57: Availability of 20 essential medicines for obstetric care in hospitals providing delivery services                | 99    |
| Figure 58: Map of availability and readiness for TB services, by district, with locations for NCDC centers $\dots$           |       |
| Figure 59: Available methods to diagnose TB in 22 NCDC facilities                                                            | . 105 |
| Figure 60: Availability of services, guidelines and trained staff for TB in NCDC facilities                                  |       |
| Figure 61: Most commonly prescribed TB medicines in 16 NCDC facilities                                                       |       |
| Figure 62: Availability of individual TB medicines in six specialist hospitals                                               | . 107 |
| Figure 63: Map of availability and readiness for HIV counselling and testing services, by district                           | . 109 |
| Figure 64: Number of hospitals with individual ARV medicines available in Libya                                              | . 111 |
| Figure 65: Map of availability and readiness of PMTCT services, by district                                                  |       |
| Figure 66: Map of availability and readiness of STI services, by district, with referral hospitals                           | . 115 |
| Figure 67: Diagnosis and treatment methods for leishmaniasis in 36 PHC facilities                                            | . 117 |
| Figure 68: Availability of leishmaniasis services, by district                                                               | . 118 |
| Figure 69: Availability of brucellosis services, by district                                                                 |       |
| Figure 70: Diagnosis and treatment methods for brucellosis in 28 PHC facilities                                              | . 121 |
| Figure 71: Availability and stock-outs of individual anti-infective medicines in 79 hospitals                                | . 126 |
| Figure 72: Map of availability and readiness for diabetes services, by district, with referral hospitals                     | . 130 |
| Figure 73: Availability of individual essential medicines for diabetes in 79 hospitals and 318 PHCs                          | . 131 |
| Figure 74: Map of availability and readiness for CVD services, by district, with referral hospitals                          | . 134 |
| Figure 75: Availability of individual essential medicines for cardiovascular diseases in 79 hospitals and                    | d     |
| 318 PHC facilities                                                                                                           | .135  |