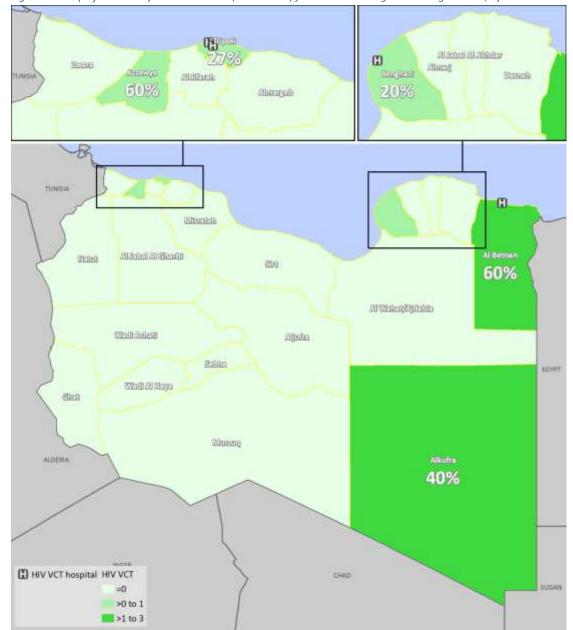

# List of Figures

| Figure 1: The structure of the Libyan Ministry of Health                                                     | 3    |
|--------------------------------------------------------------------------------------------------------------|------|
| Figure 2: Libyan health care delivery system                                                                 | 5    |
| Figure 3: The Health SDG and its targets                                                                     | 7    |
| Figure 4: Photographs of surveyors training workshops                                                        | .11  |
| Figure 5: Map of functional status of public hospital facilities and public & private hospital facility den  | sity |
| per 10,000 population                                                                                        | . 18 |
| Figure 6: Map of functional status of public PHC facilities and public & private PHC facility density per    |      |
| 1,000 population                                                                                             | . 19 |
| Figure 7: Map of "other" health facilities, by facility type                                                 | . 21 |
| Figure 8: Map of inpatient bed density index scores by district (combined public & private)                  | . 26 |
| Figure 9: Map maternity bed density index by district (public hospitals & PHC facilities)                    | . 28 |
| Figure 10: Map of core health workforce density as a multiple of the target of 23 health workers per         |      |
| 100,000 population                                                                                           | .30  |
| Figure 11: Map of service utilization scores by district, combined for hospitals & PHC facilities            | . 32 |
| Figure 12: Map of hospital utilization scores, by district                                                   | . 34 |
| Figure 13: Level of achievement of individual components of the service availability index                   | . 35 |
| Figure 14: Map of general service availability indices, by district                                          | . 36 |
| Figure 15: Map of general services readiness index scores for public hospitals, by district                  | . 38 |
| Figure 16: Map of general readiness scores for PHC facilities, by district                                   | . 40 |
| Figure 17: Summary of domain-specific general readiness scores, by facility type                             | .41  |
| Figure 18: Overall availability of basic amenities in hospitals, by type                                     |      |
| Figure 19: Map of basic amenities mean scores for hospitals, by district                                     |      |
| Figure 20: Overall availability of basic equipment in hospitals, by type                                     |      |
| Figure 21: Map of basic equipment availability scores for hospitals, by district                             | .43  |
| Figure 22: Overall availability of basic medicines in hospitals, by type                                     | . 44 |
| Figure 23: Map of basic medicines mean scores for hospitals, by district                                     | . 45 |
| Figure 24: Overall availability of basic diagnostics in hospitals, by type                                   |      |
| Figure 25: Map of basic diagnostics mean scores for hospitals, by district                                   | . 46 |
| Figure 26: Overall availability of standard precautions in hospitals, by type                                | . 47 |
| Figure 27: Map of standard precautions mean scores for hospitals, by district                                | . 48 |
| Figure 28: Overall availability of basic amenities in PHC facilities, by type                                |      |
| Figure 29: Map of basic amenities mean scores for PHC facilities, by district                                |      |
| Figure 30: Overall availability of basic equipment in PHC facilities, by type                                |      |
| Figure 31: Map of basic equipment mean scores for PHC facilities, by district                                |      |
| Figure 32: Overall availability of basic medicines in PHC facilities, by type                                |      |
| Figure 33: Map of basic medicines mean scores for PHC facilities, by district                                |      |
| Figure 34: Overall availability of basic diagnostics in PHC facilities, by type                              |      |
| Figure 35: Map of basic diagnostics mean scores for PHC facilities, by district                              |      |
| Figure 36: Overall availability of standard precautions in PHC facilities, by type                           |      |
| Figure 37: Map of standard precautions mean scores for PHC facilities, by district                           |      |
| Figure 38: Map of availability and readiness scores for ANC services by district, and ANC referral hospitals | .65  |