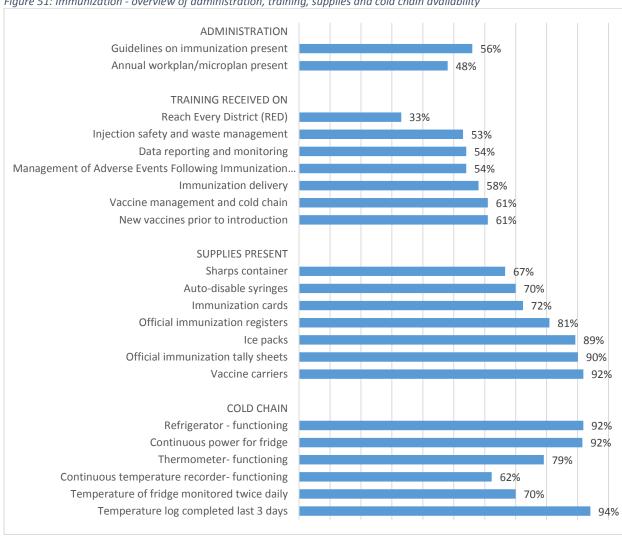

| 49%               |
| Total              | 467                             | 56%                           | 66%                           | 84%              | 71%                                  | 69%               |

Around half of the facilities offering immunization have guidelines on immunization available onsite (56%) and have prepared an annual work plan/micro plan (48%). Staff in PHC facilities offering immunization have received a variety of formal and on-site trainings (through supportive supervision), ranging from "Reach Every District" planning (33%) to vaccine and cold chain management (61%). Significant needs in training remain, with 58% of the PHC facilities offering immunization reporting the presence of staff who received training in immunization delivery.



Figure 51: Immunization - overview of administration, training, supplies and cold chain availability

Essential supplies for vaccination present in the PHC facilities offering immunization range from a 92% availability of vaccine carriers to 67% reporting the availability of sharps containers. Official registers are generally available in 81% of facilities. In reference to the cold chain, 92% of facilities report having a functional electric fridge, although 2 facilities have solar powered fridges. Monitoring of the cold chain is not consistently done, with 70% of facilities following protocol and monitoring the temperature of vaccination fridges twice a day, yet 94% of temperature logs had at least one record entered in the preceding 3 days.

### Box 5: Immunization availability and rea