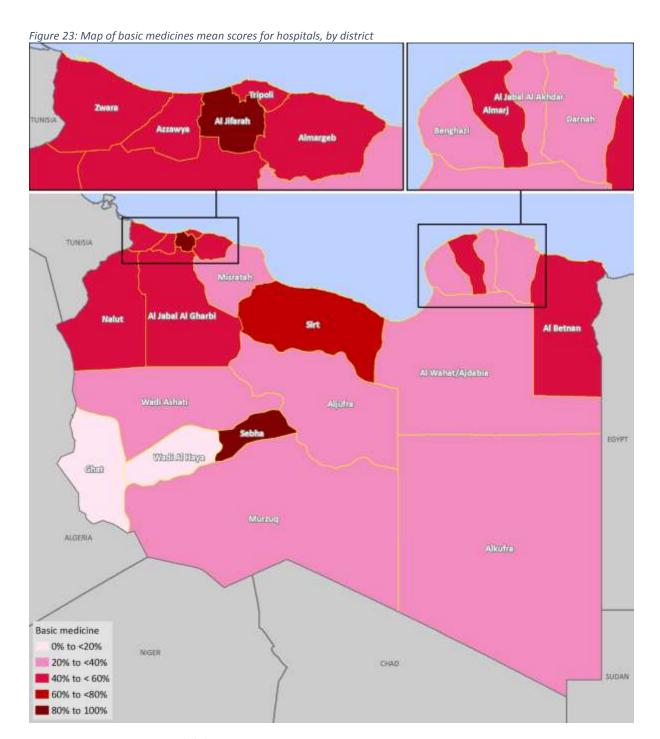

# List of Figures

| Figure 1: The structure of the Libyan Ministry of Health                                                     | 3    |
|--------------------------------------------------------------------------------------------------------------|------|
| Figure 2: Libyan health care delivery system                                                                 | 5    |
| Figure 3: The Health SDG and its targets                                                                     | 7    |
| Figure 4: Photographs of surveyors training workshops                                                        | .11  |
| Figure 5: Map of functional status of public hospital facilities and public & private hospital facility den  | sity |
| per 10,000 population                                                                                        | . 18 |
| Figure 6: Map of functional status of public PHC facilities and public & private PHC facility density per    |      |
| 1,000 population                                                                                             | . 19 |
| Figure 7: Map of "other" health facilities, by facility type                                                 | . 21 |
| Figure 8: Map of inpatient bed density index scores by district (combined public & private)                  | . 26 |
| Figure 9: Map maternity bed density index by district (public hospitals & PHC facilities)                    | . 28 |
| Figure 10: Map of core health workforce density as a multiple of the target of 23 health workers per         |      |
| 100,000 population                                                                                           | .30  |
| Figure 11: Map of service utilization scores by district, combined for hospitals & PHC facilities            | . 32 |
| Figure 12: Map of hospital utilization scores, by district                                                   | . 34 |
| Figure 13: Level of achievement of individual components of the service availability index                   | . 35 |
| Figure 14: Map of general service availability indices, by district                                          | . 36 |
| Figure 15: Map of general services readiness index scores for public hospitals, by district                  | . 38 |
| Figure 16: Map of general readiness scores for PHC facilities, by district                                   | . 40 |
| Figure 17: Summary of domain-specific general readiness scores, by facility type                             | .41  |
| Figure 18: Overall availability of basic amenities in hospitals, by type                                     |      |
| Figure 19: Map of basic amenities mean scores for hospitals, by district                                     |      |
| Figure 20: Overall availability of basic equipment in hospitals, by type                                     |      |
| Figure 21: Map of basic equipment availability scores for hospitals, by district                             | .43  |
| Figure 22: Overall availability of basic medicines in hospitals, by type                                     | . 44 |
| Figure 23: Map of basic medicines mean scores for hospitals, by district                                     | . 45 |
| Figure 24: Overall availability of basic diagnostics in hospitals, by type                                   |      |
| Figure 25: Map of basic diagnostics mean scores for hospitals, by district                                   | . 46 |
| Figure 26: Overall availability of standard precautions in hospitals, by type                                | . 47 |
| Figure 27: Map of standard precautions mean scores for hospitals, by district                                | . 48 |
| Figure 28: Overall availability of basic amenities in PHC facilities, by type                                |      |
| Figure 29: Map of basic amenities mean scores for PHC facilities, by district                                |      |
| Figure 30: Overall availability of basic equipment in PHC facilities, by type                                |      |
| Figure 31: Map of basic equipment mean scores for PHC facilities, by district                                |      |
| Figure 32: Overall availability of basic medicines in PHC facilities, by type                                |      |
| Figure 33: Map of basic medicines mean scores for PHC facilities, by district                                |      |
| Figure 34: Overall availability of basic diagnostics in PHC facilities, by type                              |      |
| Figure 35: Map of basic diagnostics mean scores for PHC facilities, by district                              |      |
| Figure 36: Overall availability of standard precautions in PHC facilities, by type                           |      |
| Figure 37: Map of standard precautions mean scores for PHC facilities, by district                           |      |
| Figure 38: Map of availability and readiness scores for ANC services by district, and ANC referral hospitals | .65  |