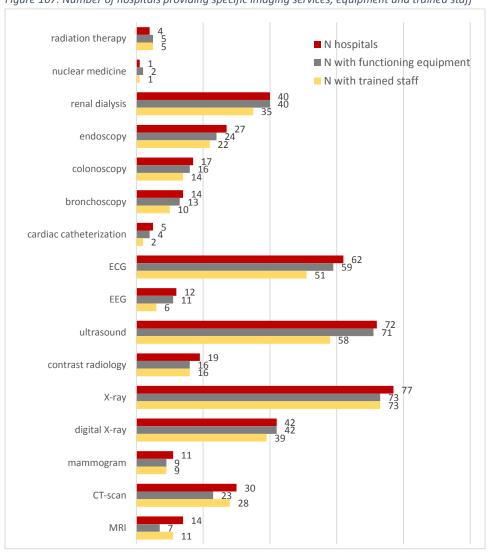

and trained staff

Figure 107 indicates that for the 78 hospitals which offer imaging services, the most commonly available procedures are X-ray (77 hospitals) and ultrasound (72 hospitals), whilst the least commonly available are nuclear medicine (one hospital) and radiation therapy (four hospitals). In 93% of the hospitals that report offering specific services, functioning equipment is available, while staff with relevant training (either inhouse or externally trained) was reported to have been available in 85% of the facilities. The services that have the lowest proportion of trained staff are cardiac catheterization (40%) and EEG (50%), while radiation therapy (125%), nuclear medicine (100%), and X-ray services (95%) have the highest proportions of suitably trained staff available.



Figure 107: Number of hospitals providing specific imaging services, equipment and trained staff

### 9.1.2.2 Protection of staff and maintenance of equipment

Out of the 78 hospitals providing imaging services, 64 (82%) report that lead aprons are available for staff and patients to minimize exposure to radiation. Staff in 20 hospitals (26%) routinely wear dosimeters to keep track of their overall radiation exposure.

In 30 hospitals (38%), contracts have been signed for the maintenance and repair of imaging equipment. In only 15 hospitals (19%) are there repair workers on call 24 hours a day. This suggests that there is a limited capacity to deal effectively with faulty equipment, especially after regular working hours.

## 9.2 Laboratory testing services

Laboratory testing services i