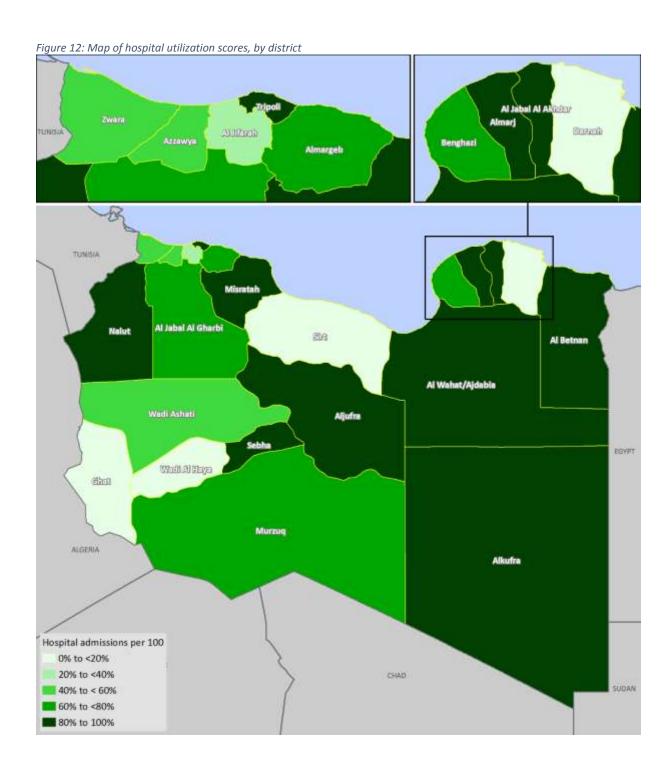

# List of Figures

| Figure 1: The structure of the Libyan Ministry of Health                                                     | 3    |
|--------------------------------------------------------------------------------------------------------------|------|
| Figure 2: Libyan health care delivery system                                                                 | 5    |
| Figure 3: The Health SDG and its targets                                                                     | 7    |
| Figure 4: Photographs of surveyors training workshops                                                        | .11  |
| Figure 5: Map of functional status of public hospital facilities and public & private hospital facility den  | sity |
| per 10,000 population                                                                                        | . 18 |
| Figure 6: Map of functional status of public PHC facilities and public & private PHC facility density per    |      |
| 1,000 population                                                                                             | . 19 |
| Figure 7: Map of "other" health facilities, by facility type                                                 | . 21 |
| Figure 8: Map of inpatient bed density index scores by district (combined public & private)                  | . 26 |
| Figure 9: Map maternity bed density index by district (public hospitals & PHC facilities)                    | . 28 |
| Figure 10: Map of core health workforce density as a multiple of the target of 23 health workers per         |      |
| 100,000 population                                                                                           | .30  |
| Figure 11: Map of service utilization scores by district, combined for hospitals & PHC facilities            | . 32 |
| Figure 12: Map of hospital utilization scores, by district                                                   | . 34 |
| Figure 13: Level of achievement of individual components of the service availability index                   | . 35 |
| Figure 14: Map of general service availability indices, by district                                          | . 36 |
| Figure 15: Map of general services readiness index scores for public hospitals, by district                  | . 38 |
| Figure 16: Map of general readiness scores for PHC facilities, by district                                   | . 40 |
| Figure 17: Summary of domain-specific general readiness scores, by facility type                             | .41  |
| Figure 18: Overall availability of basic amenities in hospitals, by type                                     |      |
| Figure 19: Map of basic amenities mean scores for hospitals, by district                                     |      |
| Figure 20: Overall availability of basic equipment in hospitals, by type                                     |      |
| Figure 21: Map of basic equipment availability scores for hospitals, by district                             | .43  |
| Figure 22: Overall availability of basic medicines in hospitals, by type                                     | . 44 |
| Figure 23: Map of basic medicines mean scores for hospitals, by district                                     | . 45 |
| Figure 24: Overall availability of basic diagnostics in hospitals, by type                                   |      |
| Figure 25: Map of basic diagnostics mean scores for hospitals, by district                                   | . 46 |
| Figure 26: Overall availability of standard precautions in hospitals, by type                                | . 47 |
| Figure 27: Map of standard precautions mean scores for hospitals, by district                                | . 48 |
| Figure 28: Overall availability of basic amenities in PHC facilities, by type                                |      |
| Figure 29: Map of basic amenities mean scores for PHC facilities, by district                                |      |
| Figure 30: Overall availability of basic equipment in PHC facilities, by type                                |      |
| Figure 31: Map of basic equipment mean scores for PHC facilities, by district                                |      |
| Figure 32: Overall availability of basic medicines in PHC facilities, by type                                |      |
| Figure 33: Map of basic medicines mean scores for PHC facilities, by district                                |      |
| Figure 34: Overall availability of basic diagnostics in PHC facilities, by type                              |      |
| Figure 35: Map of basic diagnostics mean scores for PHC facilities, by district                              |      |
| Figure 36: Overall availability of standard precautions in PHC facilities, by type                           |      |
| Figure 37: Map of standard precautions mean scores for PHC facilities, by district                           |      |
| Figure 38: Map of availability and readiness scores for ANC services by district, and ANC referral hospitals | .65  |