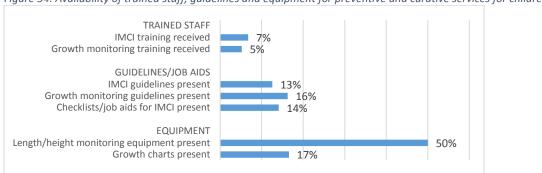

# List of Figures

| Figure 1: The structure of the Libyan Ministry of Health                                                     | 3    |
|--------------------------------------------------------------------------------------------------------------|------|
| Figure 2: Libyan health care delivery system                                                                 | 5    |
| Figure 3: The Health SDG and its targets                                                                     | 7    |
| Figure 4: Photographs of surveyors training workshops                                                        | .11  |
| Figure 5: Map of functional status of public hospital facilities and public & private hospital facility den  | sity |
| per 10,000 population                                                                                        | . 18 |
| Figure 6: Map of functional status of public PHC facilities and public & private PHC facility density per    |      |
| 1,000 population                                                                                             | . 19 |
| Figure 7: Map of "other" health facilities, by facility type                                                 | . 21 |
| Figure 8: Map of inpatient bed density index scores by district (combined public & private)                  | . 26 |
| Figure 9: Map maternity bed density index by district (public hospitals & PHC facilities)                    | . 28 |
| Figure 10: Map of core health workforce density as a multiple of the target of 23 health workers per         |      |
| 100,000 population                                                                                           | .30  |
| Figure 11: Map of service utilization scores by district, combined for hospitals & PHC facilities            | . 32 |
| Figure 12: Map of hospital utilization scores, by district                                                   | . 34 |
| Figure 13: Level of achievement of individual components of the service availability index                   | . 35 |
| Figure 14: Map of general service availability indices, by district                                          | . 36 |
| Figure 15: Map of general services readiness index scores for public hospitals, by district                  | . 38 |
| Figure 16: Map of general readiness scores for PHC facilities, by district                                   | . 40 |
| Figure 17: Summary of domain-specific general readiness scores, by facility type                             | .41  |
| Figure 18: Overall availability of basic amenities in hospitals, by type                                     |      |
| Figure 19: Map of basic amenities mean scores for hospitals, by district                                     |      |
| Figure 20: Overall availability of basic equipment in hospitals, by type                                     |      |
| Figure 21: Map of basic equipment availability scores for hospitals, by district                             | .43  |
| Figure 22: Overall availability of basic medicines in hospitals, by type                                     | . 44 |
| Figure 23: Map of basic medicines mean scores for hospitals, by district                                     | . 45 |
| Figure 24: Overall availability of basic diagnostics in hospitals, by type                                   |      |
| Figure 25: Map of basic diagnostics mean scores for hospitals, by district                                   | . 46 |
| Figure 26: Overall availability of standard precautions in hospitals, by type                                | . 47 |
| Figure 27: Map of standard precautions mean scores for hospitals, by district                                | . 48 |
| Figure 28: Overall availability of basic amenities in PHC facilities, by type                                |      |
| Figure 29: Map of basic amenities mean scores for PHC facilities, by district                                |      |
| Figure 30: Overall availability of basic equipment in PHC facilities, by type                                |      |
| Figure 31: Map of basic equipment mean scores for PHC facilities, by district                                |      |
| Figure 32: Overall availability of basic medicines in PHC facilities, by type                                |      |
| Figure 33: Map of basic medicines mean scores for PHC facilities, by district                                |      |
| Figure 34: Overall availability of basic diagnostics in PHC facilities, by type                              |      |
| Figure 35: Map of basic diagnostics mean scores for PHC facilities, by district                              |      |
| Figure 36: Overall availability of standard precautions in PHC facilities, by type                           |      |
| Figure 37: Map of standard precautions mean scores for PHC facilities, by district                           |      |
| Figure 38: Map of availability and readiness scores for ANC services by district, and ANC referral hospitals | .65  |