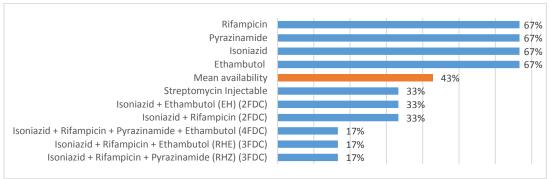

# List of Figures

| Figure 1: The structure of the Libyan Ministry of Health                                                     | 3    |
|--------------------------------------------------------------------------------------------------------------|------|
| Figure 2: Libyan health care delivery system                                                                 | 5    |
| Figure 3: The Health SDG and its targets                                                                     | 7    |
| Figure 4: Photographs of surveyors training workshops                                                        | .11  |
| Figure 5: Map of functional status of public hospital facilities and public & private hospital facility den  | sity |
| per 10,000 population                                                                                        | . 18 |
| Figure 6: Map of functional status of public PHC facilities and public & private PHC facility density per    |      |
| 1,000 population                                                                                             | . 19 |
| Figure 7: Map of "other" health facilities, by facility type                                                 | . 21 |
| Figure 8: Map of inpatient bed density index scores by district (combined public & private)                  | . 26 |
| Figure 9: Map maternity bed density index by district (public hospitals & PHC facilities)                    | . 28 |
| Figure 10: Map of core health workforce density as a multiple of the target of 23 health workers per         |      |
| 100,000 population                                                                                           | .30  |
| Figure 11: Map of service utilization scores by district, combined for hospitals & PHC facilities            | . 32 |
| Figure 12: Map of hospital utilization scores, by district                                                   | . 34 |
| Figure 13: Level of achievement of individual components of the service availability index                   | . 35 |
| Figure 14: Map of general service availability indices, by district                                          | . 36 |
| Figure 15: Map of general services readiness index scores for public hospitals, by district                  | . 38 |
| Figure 16: Map of general readiness scores for PHC facilities, by district                                   | . 40 |
| Figure 17: Summary of domain-specific general readiness scores, by facility type                             | .41  |
| Figure 18: Overall availability of basic amenities in hospitals, by type                                     |      |
| Figure 19: Map of basic amenities mean scores for hospitals, by district                                     |      |
| Figure 20: Overall availability of basic equipment in hospitals, by type                                     |      |
| Figure 21: Map of basic equipment availability scores for hospitals, by district                             | .43  |
| Figure 22: Overall availability of basic medicines in hospitals, by type                                     | . 44 |
| Figure 23: Map of basic medicines mean scores for hospitals, by district                                     | . 45 |
| Figure 24: Overall availability of basic diagnostics in hospitals, by type                                   |      |
| Figure 25: Map of basic diagnostics mean scores for hospitals, by district                                   | . 46 |
| Figure 26: Overall availability of standard precautions in hospitals, by type                                | . 47 |
| Figure 27: Map of standard precautions mean scores for hospitals, by district                                | . 48 |
| Figure 28: Overall availability of basic amenities in PHC facilities, by type                                |      |
| Figure 29: Map of basic amenities mean scores for PHC facilities, by district                                |      |
| Figure 30: Overall availability of basic equipment in PHC facilities, by type                                |      |
| Figure 31: Map of basic equipment mean scores for PHC facilities, by district                                |      |
| Figure 32: Overall availability of basic medicines in PHC facilities, by type                                |      |
| Figure 33: Map of basic medicines mean scores for PHC facilities, by district                                |      |
| Figure 34: Overall availability of basic diagnostics in PHC facilities, by type                              |      |
| Figure 35: Map of basic diagnostics mean scores for PHC facilities, by district                              |      |
| Figure 36: Overall availability of standard precautions in PHC facilities, by type                           |      |
| Figure 37: Map of standard precautions mean scores for PHC facilities, by district                           |      |
| Figure 38: Map of availability and readiness scores for ANC services by district, and ANC referral hospitals | .65  |