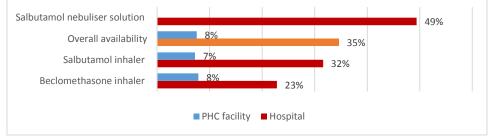

%                  | 45           | 60%                  |  |  |  |  |  |
| Spacers for inhalers       | 478          | 82%                  | -            | -                    |  |  |  |  |  |

The overall availability of medicines for CRDs in the 79 hospitals for which data was available was 35%, while only 8% of PHC facilities had basic CRD medicines in stock at time of survey. In hospitals, the salbutamol nebulizer solution was available in nearly half of the facilities (49%), while almost one-quarter of facilities (23%) had beclomethasone inhalers in stock. In PHC facilities, neither salbutamol nor beclomethasone inhalers were generally available (8%).

Figure 77: Availability of individual essential medicines for chronic respiratory diseases in 79 hospitals and 318 PHC facilities



#### 6.4 Cervical cancer

Libya is home to 2.3 million women over 15 years of age who are at risk for cervical cancer. The annual number of cervical cancer cases in Libya was reported to be 241 for 2014, with 95 cervical cancer deaths, and a crude incidence rate of 7.4 per 100,000 population per year. The annual mortality rate from cervical cancer in Libya has increased by 33% since 1990, representing an average of 1.5% a year (32). Although Human Papilloma Virus (HPV) vaccination was introduced in 2013, only a tiny cohort of women has been vaccinated, and the overall coverage of this vaccine in the general female population is very low. No cervical cancer screening program is in place. Instead, suspected cases of cervical cancer are generally referred by PHC facilities or private clinic