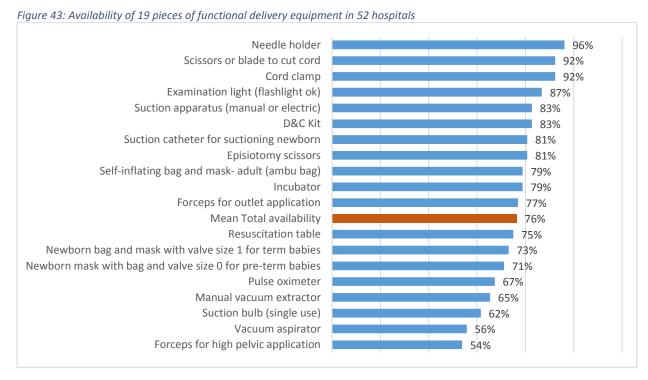

| Figure 39: Map of availability and readiness scores for delivery services by district, with CEMONC references.               | erral |
|------------------------------------------------------------------------------------------------------------------------------|-------|
| hospitals                                                                                                                    | 69    |
| Figure 40: Lowest level of provider conducting deliveries during the day                                                     | 71    |
| $Figure\ 41:\ Delivery\ practices\ and\ available\ signal\ functions\ at\ the\ 52\ hospitals\ offering\ delivery\ services\$ | 72    |
| Figure 42: Percentage of standard precautions available in delivery wards of hospitals                                       | 73    |
| Figure 43: Availability of 19 pieces of functional delivery equipment in 52 hospitals                                        | 73    |
| Figure 44: Availability of individual maternal and neonatal medicines in 79 hospitals                                        | 74    |
| Figure 45: Availability of individual maternal medicines in 318 PHC facilities                                               |       |
| Figure 46: Availability of neonatal care functions and equipment and drugs in hospitals                                      | 76    |
| Figure 47: Availability of functional equipment and supplies for postpartum care in 39 hospitals                             | 77    |
| Figure 48: Map of availability and readiness scores for family planning services by district                                 | 79    |
| Figure 49: Availability of basic family planning medicines in 318 PHC facilities                                             | 81    |
| Figure 50: Map of availability and readiness by district, and hospitals offering immunizations                               | 83    |
| Figure 51: Immunization - overview of administration, training, supplies and cold chain availability $\dots$                 | 85    |
| Figure 52: Availability of specific services for preventive and curative care for children <5                                | 88    |
| Figure 53: Map of availability and readiness for child health services by district, and associated referr                    | ral   |
| hospitals                                                                                                                    | 89    |
| Figure 54: Availability of trained staff, guidelines and equipment for preventive and curative services                      | for   |
| children <5                                                                                                                  | 90    |
| Figure 55: Availability of individual essential medicines to treat child health conditions in 318 PHC                        |       |
| facilities                                                                                                                   | 90    |
| $Figure\ 56:\ Availability\ of\ utilities,\ infection\ prevention,\ equipment\ and\ guidelines\ in\ pediatric\ wards\ .$     | 92    |
| Figure 57: Availability of 20 essential medicines for obstetric care in hospitals providing delivery services                | 99    |
| Figure 58: Map of availability and readiness for TB services, by district, with locations for NCDC centers $\dots$           |       |
| Figure 59: Available methods to diagnose TB in 22 NCDC facilities                                                            | . 105 |
| Figure 60: Availability of services, guidelines and trained staff for TB in NCDC facilities                                  |       |
| Figure 61: Most commonly prescribed TB medicines in 16 NCDC facilities                                                       |       |
| Figure 62: Availability of individual TB medicines in six specialist hospitals                                               | . 107 |
| Figure 63: Map of availability and readiness for HIV counselling and testing services, by district                           | . 109 |
| Figure 64: Number of hospitals with individual ARV medicines available in Libya                                              | . 111 |
| Figure 65: Map of availability and readiness of PMTCT services, by district                                                  |       |
| Figure 66: Map of availability and readiness of STI services, by district, with referral hospitals                           | . 115 |
| Figure 67: Diagnosis and treatment methods for leishmaniasis in 36 PHC facilities                                            | . 117 |
| Figure 68: Availability of leishmaniasis services, by district                                                               | . 118 |
| Figure 69: Availability of brucellosis services, by district                                                                 |       |
| Figure 70: Diagnosis and treatment methods for brucellosis in 28 PHC facilities                                              | . 121 |
| Figure 71: Availability and stock-outs of individual anti-infective medicines in 79 hospitals                                | . 126 |
| Figure 72: Map of availability and readiness for diabetes services, by district, with referral hospitals                     | . 130 |
| Figure 73: Availability of individual essential medicines for diabetes in 79 hospitals and 318 PHCs                          | . 131 |
| Figure 74: Map of availability and readiness for CVD services, by district, with referral hospitals                          | . 134 |
| Figure 75: Availability of individual essential medicines for cardiovascular diseases in 79 hospitals and                    | d     |
| 318 PHC facilities                                                                                                           | .135  |