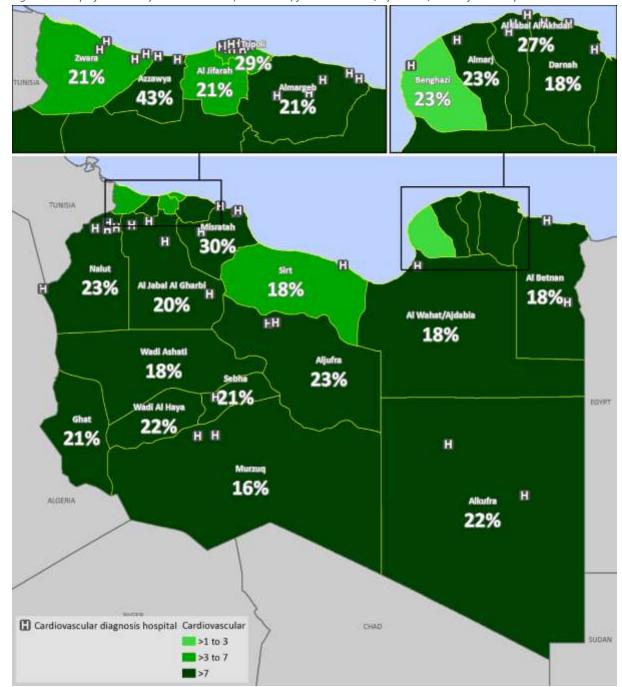

#### Catchment area (5,000-10,000):

#### Services provided:

- Maternal health care.
- Neonatal, child, and school health and vaccination.
- 3. Early diagnosis of infectious diseases and implementation of local control measures.
- Health promotion (education).
- Registration and follow up of chronic diseases.
- Curative services for cases coming to the unit.
- Nutrition awareness.
- Water quality monitoring and sending samples for testing.
- Monitoring environmental health at community level