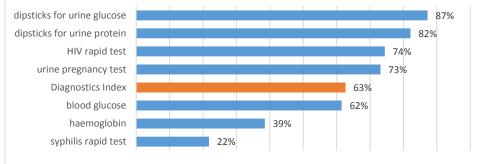

# List of Figures

| Figure 1: The structure of the Libyan Ministry of Health                                                     | 3    |
|--------------------------------------------------------------------------------------------------------------|------|
| Figure 2: Libyan health care delivery system                                                                 | 5    |
| Figure 3: The Health SDG and its targets                                                                     | 7    |
| Figure 4: Photographs of surveyors training workshops                                                        | .11  |
| Figure 5: Map of functional status of public hospital facilities and public & private hospital facility den  | sity |
| per 10,000 population                                                                                        | . 18 |
| Figure 6: Map of functional status of public PHC facilities and public & private PHC facility density per    |      |
| 1,000 population                                                                                             | . 19 |
| Figure 7: Map of "other" health facilities, by facility type                                                 | . 21 |
| Figure 8: Map of inpatient bed density index scores by district (combined public & private)                  | . 26 |
| Figure 9: Map maternity bed density index by district (public hospitals & PHC facilities)                    | . 28 |
| Figure 10: Map of core health workforce density as a multiple of the target of 23 health workers per         |      |
| 100,000 population                                                                                           | .30  |
| Figure 11: Map of service utilization scores by district, combined for hospitals & PHC facilities            | . 32 |
| Figure 12: Map of hospital utilization scores, by district                                                   | . 34 |
| Figure 13: Level of achievement of individual components of the service availability index                   | . 35 |
| Figure 14: Map of general service availability indices, by district                                          | . 36 |
| Figure 15: Map of general services readiness index scores for public hospitals, by district                  | . 38 |
| Figure 16: Map of general readiness scores for PHC facilities, by district                                   | . 40 |
| Figure 17: Summary of domain-specific general readiness scores, by facility type                             | .41  |
| Figure 18: Overall availability of basic amenities in hospitals, by type                                     |      |
| Figure 19: Map of basic amenities mean scores for hospitals, by district                                     |      |
| Figure 20: Overall availability of basic equipment in hospitals, by type                                     |      |
| Figure 21: Map of basic equipment availability scores for hospitals, by district                             | .43  |
| Figure 22: Overall availability of basic medicines in hospitals, by type                                     | . 44 |
| Figure 23: Map of basic medicines mean scores for hospitals, by district                                     | . 45 |
| Figure 24: Overall availability of basic diagnostics in hospitals, by type                                   |      |
| Figure 25: Map of basic diagnostics mean scores for hospitals, by district                                   | . 46 |
| Figure 26: Overall availability of standard precautions in hospitals, by type                                | . 47 |
| Figure 27: Map of standard precautions mean scores for hospitals, by district                                | . 48 |
| Figure 28: Overall availability of basic amenities in PHC facilities, by type                                |      |
| Figure 29: Map of basic amenities mean scores for PHC facilities, by district                                |      |
| Figure 30: Overall availability of basic equipment in PHC facilities, by type                                |      |
| Figure 31: Map of basic equipment mean scores for PHC facilities, by district                                |      |
| Figure 32: Overall availability of basic medicines in PHC facilities, by type                                |      |
| Figure 33: Map of basic medicines mean scores for PHC facilities, by district                                |      |
| Figure 34: Overall availability of basic diagnostics in PHC facilities, by type                              |      |
| Figure 35: Map of basic diagnostics mean scores for PHC facilities, by district                              |      |
| Figure 36: Overall availability of standard precautions in PHC facilities, by type                           |      |
| Figure 37: Map of standard precautions mean scores for PHC facilities, by district                           |      |
| Figure 38: Map of availability and readiness scores for ANC services by district, and ANC referral hospitals | .65  |