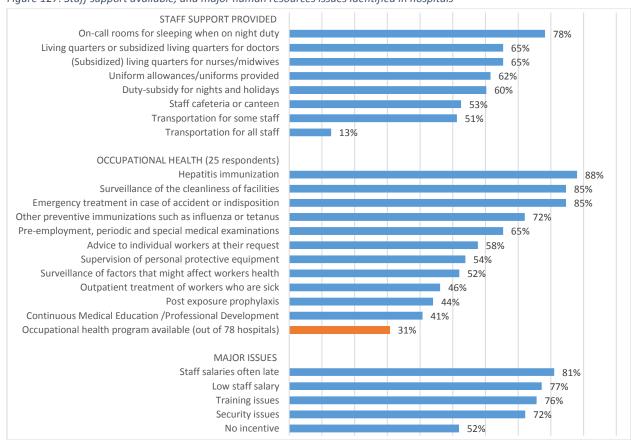

#### 1.3.1.1 Hospitals

At the time of survey there were 97 hospitals in Libya, although recently an additional 64 health facilities have been upgraded and given "hospital" status. Of all hospital facilities, 27 (16.8%) are rural, 48 (29.8%) are general, and 22 (13.7%) are specialized hospitals (Table 1).