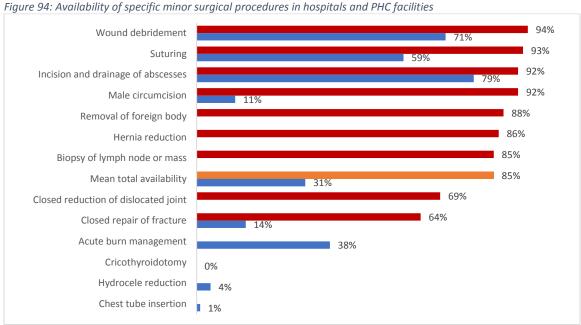

| 69%                                  | 92%               | 86%              | 85%                          | 88%                        | 85%                         |

Minor surgical procedures are offered through 90% of all hospitals and 16% of all PHC facilities. The mean total availability of nine basic surgical procedures through the hospitals is 85%, with closed repair of fractures being the least common at 64% of the 72 hospitals offering minor surgery, and wound debridement being the most common, at 94% of hospitals. In PHC facilities, the mean total availability of nine minor surgery services is 31%, with the incision and drainage of abcesses being most commonly available at 79% of 172 PHC facilities, and cricothyroidotomy not being available in any PHC facility.



The overall readiness index for minor surgical procedures is calculated based on the availability tracer items in four domains. These include (1) functional equipment, (2) medicines, (3) guidelines and (4) staff trained on the Integrated Management for Emergency & Essential Surgical Care (IMEESC). The overall readiness of the PHC facilities for the provision of minor surgical services was 24%, with a hospital readiness score of 32%.

Table 80: Readiness of minor surgical services by facility type and district

|                    | N of PHCs<br>offering minor<br>surgery | Guidelines<br>IMEESC | Staff trained<br>IMEESC | Equipment<br>scores | Medicine scores | Overall<br>readiness scores | N of hospitals<br>offering minor<br>surgery | Guidelines on<br>IMEESC | Training on<br>IMEESC | Equ