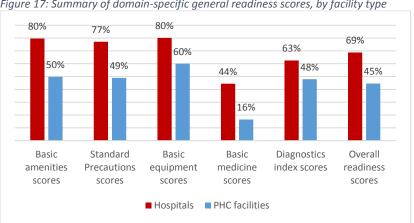

# List of Figures

| Figure 1: The structure of the Libyan Ministry of Health                                                     | 3    |
|--------------------------------------------------------------------------------------------------------------|------|
| Figure 2: Libyan health care delivery system                                                                 | 5    |
| Figure 3: The Health SDG and its targets                                                                     | 7    |
| Figure 4: Photographs of surveyors training workshops                                                        | .11  |
| Figure 5: Map of functional status of public hospital facilities and public & private hospital facility den  | sity |
| per 10,000 population                                                                                        | . 18 |
| Figure 6: Map of functional status of public PHC facilities and public & private PHC facility density per    |      |
| 1,000 population                                                                                             | . 19 |
| Figure 7: Map of "other" health facilities, by facility type                                                 | . 21 |
| Figure 8: Map of inpatient bed density index scores by district (combined public & private)                  | . 26 |
| Figure 9: Map maternity bed density index by district (public hospitals & PHC facilities)                    | . 28 |
| Figure 10: Map of core health workforce density as a multiple of the target of 23 health workers per         |      |
| 100,000 population                                                                                           | .30  |
| Figure 11: Map of service utilization scores by district, combined for hospitals & PHC facilities            | . 32 |
| Figure 12: Map of hospital utilization scores, by district                                                   | . 34 |
| Figure 13: Level of achievement of individual components of the service availability index                   | . 35 |
| Figure 14: Map of general service availability indices, by district                                          | . 36 |
| Figure 15: Map of general services readiness index scores for public hospitals, by district                  | . 38 |
| Figure 16: Map of general readiness scores for PHC facilities, by district                                   | . 40 |
| Figure 17: Summary of domain-specific general readiness scores, by facility type                             | .41  |
| Figure 18: Overall availability of basic amenities in hospitals, by type                                     |      |
| Figure 19: Map of basic amenities mean scores for hospitals, by district                                     |      |
| Figure 20: Overall availability of basic equipment in hospitals, by type                                     |      |
| Figure 21: Map of basic equipment availability scores for hospitals, by district                             | .43  |
| Figure 22: Overall availability of basic medicines in hospitals, by type                                     | . 44 |
| Figure 23: Map of basic medicines mean scores for hospitals, by district                                     | . 45 |
| Figure 24: Overall availability of basic diagnostics in hospitals, by type                                   |      |
| Figure 25: Map of basic diagnostics mean scores for hospitals, by district                                   | . 46 |
| Figure 26: Overall availability of standard precautions in hospitals, by type                                | . 47 |
| Figure 27: Map of standard precautions mean scores for hospitals, by district                                | . 48 |
| Figure 28: Overall availability of basic amenities in PHC facilities, by type                                |      |
| Figure 29: Map of basic amenities mean scores for PHC facilities, by district                                |      |
| Figure 30: Overall availability of basic equipment in PHC facilities, by type                                |      |
| Figure 31: Map of basic equipment mean scores for PHC facilities, by district                                |      |
| Figure 32: Overall availability of basic medicines in PHC facilities, by type                                |      |
| Figure 33: Map of basic medicines mean scores for PHC facilities, by district                                |      |
| Figure 34: Overall availability of basic diagnostics in PHC facilities, by type                              |      |
| Figure 35: Map of basic diagnostics mean scores for PHC facilities, by district                              |      |
| Figure 36: Overall availability of standard precautions in PHC facilities, by type                           |      |
| Figure 37: Map of standard precautions mean scores for PHC facilities, by district                           |      |
| Figure 38: Map of availability and readiness scores for ANC services by district, and ANC referral hospitals | .65  |