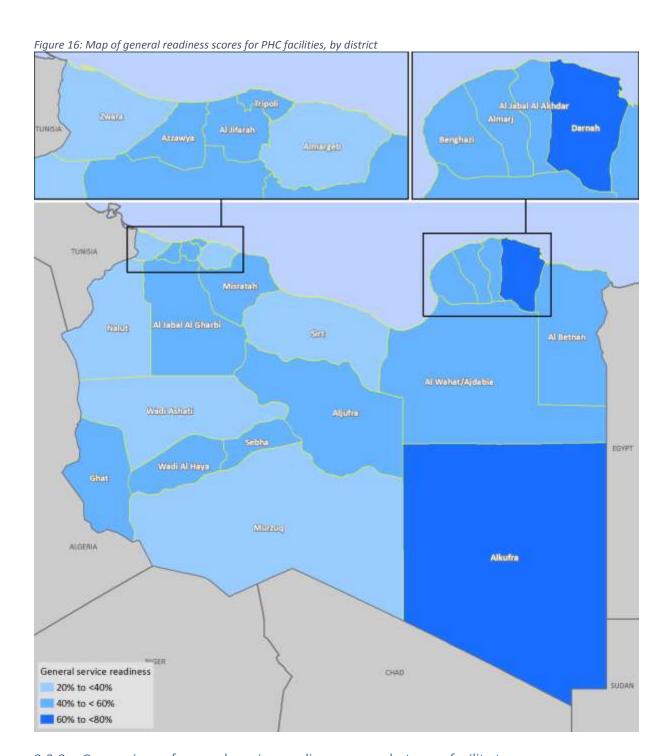

# List of Figures

| Figure 1: The structure of the Libyan Ministry of Health                                                     | 3    |
|--------------------------------------------------------------------------------------------------------------|------|
| Figure 2: Libyan health care delivery system                                                                 | 5    |
| Figure 3: The Health SDG and its targets                                                                     | 7    |
| Figure 4: Photographs of surveyors training workshops                                                        | .11  |
| Figure 5: Map of functional status of public hospital facilities and public & private hospital facility den  | sity |
| per 10,000 population                                                                                        | . 18 |
| Figure 6: Map of functional status of public PHC facilities and public & private PHC facility density per    |      |
| 1,000 population                                                                                             | . 19 |
| Figure 7: Map of "other" health facilities, by facility type                                                 | . 21 |
| Figure 8: Map of inpatient bed density index scores by district (combined public & private)                  | . 26 |
| Figure 9: Map maternity bed density index by district (public hospitals & PHC facilities)                    | . 28 |
| Figure 10: Map of core health workforce density as a multiple of the target of 23 health workers per         |      |
| 100,000 population                                                                                           | .30  |
| Figure 11: Map of service utilization scores by district, combined for hospitals & PHC facilities            | . 32 |
| Figure 12: Map of hospital utilization scores, by district                                                   | . 34 |
| Figure 13: Level of achievement of individual components of the service availability index                   | . 35 |
| Figure 14: Map of general service availability indices, by district                                          | . 36 |
| Figure 15: Map of general services readiness index scores for public hospitals, by district                  | . 38 |
| Figure 16: Map of general readiness scores for PHC facilities, by district                                   | . 40 |
| Figure 17: Summary of domain-specific general readiness scores, by facility type                             | .41  |
| Figure 18: Overall availability of basic amenities in hospitals, by type                                     |      |
| Figure 19: Map of basic amenities mean scores for hospitals, by district                                     |      |
| Figure 20: Overall availability of basic equipment in hospitals, by type                                     |      |
| Figure 21: Map of basic equipment availability scores for hospitals, by district                             | .43  |
| Figure 22: Overall availability of basic medicines in hospitals, by type                                     | . 44 |
| Figure 23: Map of basic medicines mean scores for hospitals, by district                                     | . 45 |
| Figure 24: Overall availability of basic diagnostics in hospitals, by type                                   |      |
| Figure 25: Map of basic diagnostics mean scores for hospitals, by district                                   | . 46 |
| Figure 26: Overall availability of standard precautions in hospitals, by type                                | . 47 |
| Figure 27: Map of standard precautions mean scores for hospitals, by district                                | . 48 |
| Figure 28: Overall availability of basic amenities in PHC facilities, by type                                |      |
| Figure 29: Map of basic amenities mean scores for PHC facilities, by district                                |      |
| Figure 30: Overall availability of basic equipment in PHC facilities, by type                                |      |
| Figure 31: Map of basic equipment mean scores for PHC facilities, by district                                |      |
| Figure 32: Overall availability of basic medicines in PHC facilities, by type                                |      |
| Figure 33: Map of basic medicines mean scores for PHC facilities, by district                                |      |
| Figure 34: Overall availability of basic diagnostics in PHC facilities, by type                              |      |
| Figure 35: Map of basic diagnostics mean scores for PHC facilities, by district                              |      |
| Figure 36: Overall availability of standard precautions in PHC facilities, by type                           |      |
| Figure 37: Map of standard precautions mean scores for PHC facilities, by district                           |      |
| Figure 38: Map of availability and readiness scores for ANC services by district, and ANC referral hospitals | .65  |