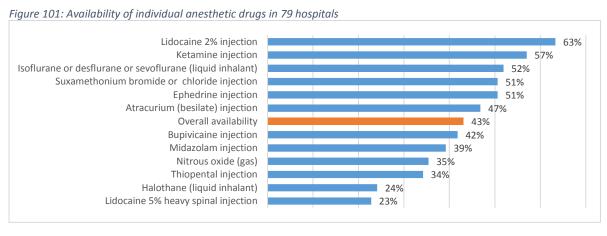

coverage of anesthesia staff. The majority of staff providing anesthesia services were trained as anesthesiologists (85%), while general medical officers assist with anesthesia services in 49% of the facilities (Figure 100).



Figure 100: Type of anesthesiology staff available in hospitals offering major surgery

### 7.3.2.2 Essential medicines for major surgery (anesthesia & IV fluids)

This data is taken from a complete assessment of 79 hospitals, which includes the 47 hospitals that offer major surgery. The mean overall availability of anesthesia medicines is 43%, with lidocaine 2% injections the most commonly available in 63% of hospitals, followed by ketamine in 57%, while halothane liquid inhalant (24%) and lidocaine 5% heavy spinal injection (23%) are the least widely available.



Mean intravenous (IV) fluid availability in the 79 hospitals that were part of the essential medicines assessment was 73%, with 0.9% Normal Saline solution the most widely available at 84%, and Ringers Lactate the least widely available, in 67% of hospitals.

Figure 102: Availability of individual IV fluids in 79 hospitals



### 7.4 Blood transfusion

Blood transfusion contributes to saving millions of lives every year, improves life expectancy and the quality of life of patients suffering from life-threatening conditions, and supports complex medical and surgical procedures. In Libya, all hospitals can receive, investigate, and provide safe blood for transfusion. There are two central blood banks, one in Tripoli and one in Benghazi, although these two blood banks work in slightly diffe