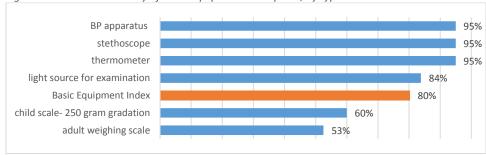

# List of Figures

| Figure 1: The structure of the Libyan Ministry of Health                                                     | 3    |
|--------------------------------------------------------------------------------------------------------------|------|
| Figure 2: Libyan health care delivery system                                                                 | 5    |
| Figure 3: The Health SDG and its targets                                                                     | 7    |
| Figure 4: Photographs of surveyors training workshops                                                        | .11  |
| Figure 5: Map of functional status of public hospital facilities and public & private hospital facility den  | sity |
| per 10,000 population                                                                                        | . 18 |
| Figure 6: Map of functional status of public PHC facilities and public & private PHC facility density per    |      |
| 1,000 population                                                                                             | . 19 |
| Figure 7: Map of "other" health facilities, by facility type                                                 | . 21 |
| Figure 8: Map of inpatient bed density index scores by district (combined public & private)                  | . 26 |
| Figure 9: Map maternity bed density index by district (public hospitals & PHC facilities)                    | . 28 |
| Figure 10: Map of core health workforce density as a multiple of the target of 23 health workers per         |      |
| 100,000 population                                                                                           | .30  |
| Figure 11: Map of service utilization scores by district, combined for hospitals & PHC facilities            | . 32 |
| Figure 12: Map of hospital utilization scores, by district                                                   | . 34 |
| Figure 13: Level of achievement of individual components of the service availability index                   | . 35 |
| Figure 14: Map of general service availability indices, by district                                          | . 36 |
| Figure 15: Map of general services readiness index scores for public hospitals, by district                  | . 38 |
| Figure 16: Map of general readiness scores for PHC facilities, by district                                   | . 40 |
| Figure 17: Summary of domain-specific general readiness scores, by facility type                             | .41  |
| Figure 18: Overall availability of basic amenities in hospitals, by type                                     |      |
| Figure 19: Map of basic amenities mean scores for hospitals, by district                                     |      |
| Figure 20: Overall availability of basic equipment in hospitals, by type                                     |      |
| Figure 21: Map of basic equipment availability scores for hospitals, by district                             | .43  |
| Figure 22: Overall availability of basic medicines in hospitals, by type                                     | . 44 |
| Figure 23: Map of basic medicines mean scores for hospitals, by district                                     | . 45 |
| Figure 24: Overall availability of basic diagnostics in hospitals, by type                                   |      |
| Figure 25: Map of basic diagnostics mean scores for hospitals, by district                                   | . 46 |
| Figure 26: Overall availability of standard precautions in hospitals, by type                                | . 47 |
| Figure 27: Map of standard precautions mean scores for hospitals, by district                                | . 48 |
| Figure 28: Overall availability of basic amenities in PHC facilities, by type                                |      |
| Figure 29: Map of basic amenities mean scores for PHC facilities, by district                                |      |
| Figure 30: Overall availability of basic equipment in PHC facilities, by type                                |      |
| Figure 31: Map of basic equipment mean scores for PHC facilities, by district                                |      |
| Figure 32: Overall availability of basic medicines in PHC facilities, by type                                |      |
| Figure 33: Map of basic medicines mean scores for PHC facilities, by district                                |      |
| Figure 34: Overall availability of basic diagnostics in PHC facilities, by type                              |      |
| Figure 35: Map of basic diagnostics mean scores for PHC facilities, by district                              |      |
| Figure 36: Overall availability of standard precautions in PHC facilities, by type                           |      |
| Figure 37: Map of standard precautions mean scores for PHC facilities, by district                           |      |
| Figure 38: Map of availability and readiness scores for ANC services by district, and ANC referral hospitals | .65  |