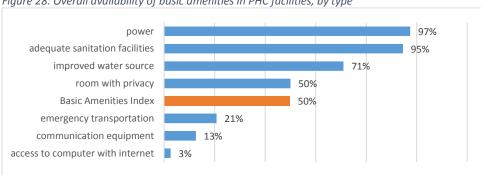

# List of Figures

| Figure 1: The structure of the Libyan Ministry of Health                                                     | 3    |
|--------------------------------------------------------------------------------------------------------------|------|
| Figure 2: Libyan health care delivery system                                                                 | 5    |
| Figure 3: The Health SDG and its targets                                                                     | 7    |
| Figure 4: Photographs of surveyors training workshops                                                        | .11  |
| Figure 5: Map of functional status of public hospital facilities and public & private hospital facility den  | sity |
| per 10,000 population                                                                                        | . 18 |
| Figure 6: Map of functional status of public PHC facilities and public & private PHC facility density per    |      |
| 1,000 population                                                                                             | . 19 |
| Figure 7: Map of "other" health facilities, by facility type                                                 | . 21 |
| Figure 8: Map of inpatient bed density index scores by district (combined public & private)                  | . 26 |
| Figure 9: Map maternity bed density index by district (public hospitals & PHC facilities)                    | . 28 |
| Figure 10: Map of core health workforce density as a multiple of the target of 23 health workers per         |      |
| 100,000 population                                                                                           | .30  |
| Figure 11: Map of service utilization scores by district, combined for hospitals & PHC facilities            | . 32 |
| Figure 12: Map of hospital utilization scores, by district                                                   | . 34 |
| Figure 13: Level of achievement of individual components of the service availability index                   | . 35 |
| Figure 14: Map of general service availability indices, by district                                          | . 36 |
| Figure 15: Map of general services readiness index scores for public hospitals, by district                  | . 38 |
| Figure 16: Map of general readiness scores for PHC facilities, by district                                   | . 40 |
| Figure 17: Summary of domain-specific general readiness scores, by facility type                             | .41  |
| Figure 18: Overall availability of basic amenities in hospitals, by type                                     |      |
| Figure 19: Map of basic amenities mean scores for hospitals, by district                                     |      |
| Figure 20: Overall availability of basic equipment in hospitals, by type                                     |      |
| Figure 21: Map of basic equipment availability scores for hospitals, by district                             | .43  |
| Figure 22: Overall availability of basic medicines in hospitals, by type                                     | . 44 |
| Figure 23: Map of basic medicines mean scores for hospitals, by district                                     | . 45 |
| Figure 24: Overall availability of basic diagnostics in hospitals, by type                                   |      |
| Figure 25: Map of basic diagnostics mean scores for hospitals, by district                                   | . 46 |
| Figure 26: Overall availability of standard precautions in hospitals, by type                                | . 47 |
| Figure 27: Map of standard precautions mean scores for hospitals, by district                                | . 48 |
| Figure 28: Overall availability of basic amenities in PHC facilities, by type                                |      |
| Figure 29: Map of basic amenities mean scores for PHC facilities, by district                                |      |
| Figure 30: Overall availability of basic equipment in PHC facilities, by type                                |      |
| Figure 31: Map of basic equipment mean scores for PHC facilities, by district                                |      |
| Figure 32: Overall availability of basic medicines in PHC facilities, by type                                |      |
| Figure 33: Map of basic medicines mean scores for PHC facilities, by district                                |      |
| Figure 34: Overall availability of basic diagnostics in PHC facilities, by type                              |      |
| Figure 35: Map of basic diagnostics mean scores for PHC facilities, by district                              |      |
| Figure 36: Overall availability of standard precautions in PHC facilities, by type                           |      |
| Figure 37: Map of standard precautions mean scores for PHC facilities, by district                           |      |
| Figure 38: Map of availability and readiness scores for ANC services by district, and ANC referral hospitals | .65  |