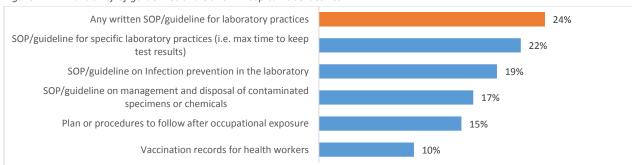

l quality checks are conducted in only 17% of hospital labs.



Figure 111: External quality controls conducted for laboratory tests in hospitals

## 9.2.2.5 Guidelines and Standard Operating Procedures

Written standard operating procedures (SOPs) or guidelines for laboratory practices are available in only 24% of hospital laboratories. This includes an availability of 22% for guidelines on specific laboratory practices such as the duration of time test results should be kept, 19% availability of guidelines on infection prevention in the laboratory, but only a 10% availablity of vaccination records for health workers. Infection prevention in the laboratory could benefit from additional attention, also given the relatively weak score for the standard precautions for infection prevention.



Figure 112: Availability of guidelines and SOPs in hospital laboratories

#### 9.2.2.6 Standard precautions for infection prevention in the laboratory

A mean score of 61% for the availability of items that are required for infection prevention in the laboratory indicates that there is still room for improvement in the prevention of hospital-acquired infections. Although clean running water is available in all laboratories, and disposable needles and syringes (96%) and disposable latex gloves (94%) are available in the vast majority of locations, there is still room for improvement when it comes to the availability of eye protection (27%), first aid kits (23%), and eye wash (19%).



Figure 113: Standard precautions for infection prevention in hospital laboratories

#### 9.2.2.7 Facility