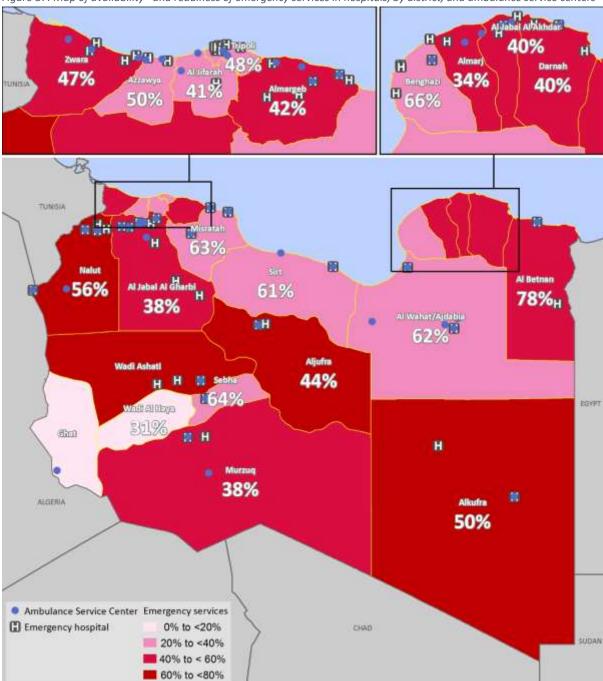

| 40%                | 67%              | 64%              | 76%                       | 48%                        |

The overall readiness index for emergency services is calculated based on availability of tracer items in six categories: (1) functional equipment, (2) diagnostics, (3) medicines, (4) guidelines, and (5) trainings on emergency services and (6) 24-hour staffing. The overall readiness of the hospitals for the provision of emergency services was 48%. This relatively low score can largely be explained by the low availability of trained staff (18%), guidelines (21%), and diagnostics (40%). This is consistent across districts, with Wadi Ashati as the lowest scoring district (31%) and Al Betnan receiving the highest score at 78%.



Figure 87: Map of availability\* and readiness of emergency services in hospitals, by district, and ambulance service centers

<sup>\*</sup> Availability is defined as the ratio of facilities providing a selected service to 100,000 population; service-specific readiness is included in the map as a written percentage; only service-specific referral facilities are mapped

### Box 19: Emergency services: availability and readiness

Emergency services in Libya are primarily provided through 67 hospitals and cover all districts except Wadi Al Haya and Ghat. Treatment for medical emergencies is most widely available (91% of facilities), while emergency newborn care is limited (36%). Readiness scores are low, at 48%, with weak areas primarily consisting of the limited availability of guidelines