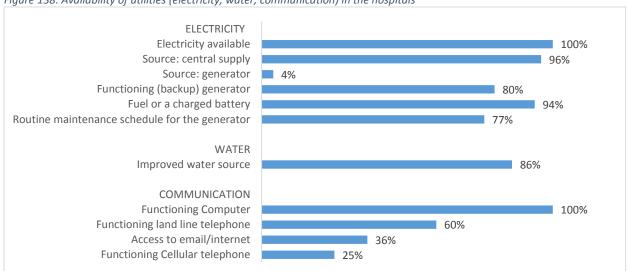

the country occasionally lasting for more than two hours. Functional generators were available in 80% of the hospitals, with nearly all of them (94%) having fuel and/or a charged battery available. Routine maintenance schedules for the generators were available in 77% of the hospitals.

An improved source of clean water was available in 86% of the hospitals, while the availability of communication equipment was more limited. Although all the hospitals reported having functional computers, only 36% had access to email/internet. Functional land line telephones were available in 60% of facilities, while cell phones were available in 25%. This suggests that hospital staff are probably reliant on their own telephones for professional communication with external stakeholders such as suppliers.



Figure 138: Availability of utilities (electricity, water, communication) in the hospitals

### 13.7 Waste management

The implementation of safe final disposal of sharps, and of medical waste other than sharps, was reported by 51% of the hospitals. Guidelines on health waste care management were available in 28% of the hospitals, while staff trained in health care waste management was available in 8% of the facilities.



Figure 139: Availability of measures to ensure appropriate waste management in hospitals

### 13.8 Sterilization of equipment

The location where sterilization of equipment takes place in hospitals is usually in a central site (51%), although 44% of hospitals report that it is done in the surgical service area, and 5% of the hospitals have this service located in the a