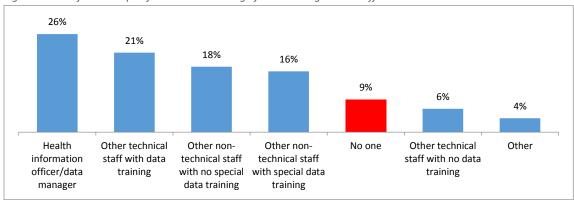

hospital to another facility. Only 60% of these records are compiled for routine reporting.

Approximately half of the facilities report that they submit mortality data to an external agency on a regular basis, with 25% reporting it as part of the HMIS. Around one-fourth of hospitals report that they supply mortality statistics to the local police authorities, civil registries, and local health authorities.

# 12.2 Staff and training

At least one dedicated staff member responsible for filing/receiving medical records is available in 74% of hospitals, and 78% of facilities report having a dedicated staff member for compiling health data. Eleven hospitals do not employ full-time HMIS staff, although on average, hospitals employ four full-time staff members to work with health information.



Figure 132: Professional qualification and training of data management staff

Data managers are not available in 9% of the hospitals (Figure 132), while HMIS staff in the remaining hospitals is a mixture of health information officers/data managers (26%) and other technical staff with data training (21%). Non-technical staff are responsible for data management in 34% of the hospitals, with only half of these having received special data training.

Only 5% of hospitals use ICD-10 (International Classification of Diseases 10th Revision) classifications for coding patient morbidity for in or outpatients and/or certified causes of death, and at least half of these facilities have staff trained in its use. Ideally, this system would be expanded to include all hospitals.

Table 131: Availabili