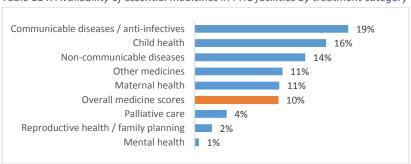

| Table 82: Availability and readiness of major surgical services through hospitals, by district             | 172             |
|------------------------------------------------------------------------------------------------------------|-----------------|
| Table 83: Proportion of hospitals offering specific major surgical procedures                              | 173             |
| Table 84: Proportion of hospitals providing specialist types of major surgery                              | 173             |
| Table 85: Readiness for major surgery services, by district                                                | 174             |
| Table 86: Availability and readiness of blood transfusion services by facility type and district           | 177             |
| Table 87: Overview of blood availability, source of blood, and screening practices, by facility type       | 180             |
| Table 88: Overview of functional equipment available for blood transfusion, by facility type               | 180             |
| Table 89: Overview of the availability of blood transfusion guidelines and trained staff, by facility type | 180             |
| Table 90: Utilization volume of blood transfusion services in hospitals                                    | 181             |
| Table 91: Summary of Surgical and ICU bed capacity in hospitals                                            | 181             |
| Table 92: Availability and readiness for minor surgical services and blood transfusion in PHC facilities   | es, by          |
| municipality                                                                                               | 182             |
| Table 93: Overview of staff trained for surgical and blood transfusion interventions in PHC facilities     | 184             |
| Table 94: Hospitals with staff trained in emergency, surgery and blood transfusion in the last 2 year      | rs 185          |
| Table 95: Availability of surgical services, by specialist type and hospital                               | 185             |
| Table 96: Availability and readiness for emergency services and minor surgery, by hospital                 | 186             |
| Table 97: Availability and readiness for major surgery and blood transfusion services, by hospital         | 188             |
| Table 98: Availability of dental services by facility type and district                                    | 190             |
| Table 99: Availability and readiness of diagnostic imaging and laboratory services, by type of facility    | 193             |
| Table 100: Number of health facilities offering diagnostic imaging services, by facility type and district | 194             |
| Table 101: Availability and readiness of laboratory testing services by type of facility and district      | 197             |
| Table 102: Availability and management of laboratory services in hospitals                                 | 201             |
| Table 103: Availability and readiness of diagnostic imaging and laboratory testing services at PHC a       | nd              |
| other facilities, by imaging type and municipality                                                         | 204             |
| Table 104: Types of laboratory testing, materials & equipment available in PHC facilities, by municipalit  | y.206           |
| Table 105: Types of laboratory testing, materials & equipment available in other facilities, by municipal  | ity208          |
| Table 106: Diagnostic imaging and testing available and readiness score for laboratory testing, by         |                 |
| imaging type and hospital                                                                                  | 209             |
| Table 107: Diagnostic imaging procedures, equipment and trained staff available, by hospital               | 211             |
| Table 108: Availability of laboratory rapid laboratory testing, rapid tests, cancer testing, and labora    | tory            |
| equipment, by hospital                                                                                     | 213             |
| Table 109: Laboratory tests and (functional) equipment for conducting diagnostic laboratory tests          |                 |
| available, by hospital                                                                                     | 215             |
| Table 110: Mean availability of essential medicines in PHCs and hospitals by treatment category, distric   | t . <b>21</b> 9 |
| Table 111: Number of medicines per treatment category for calculation of the availability indices, k       | у               |
| facility type                                                                                              | 219             |
| Table 112: Medicines included in each of the treatment categories for PHC and "other" facilities           | 222             |
| Table 113: Medicines included in each of the treatment categories for hospitals                            | 223             |
| Table 114: Availability of essential medicines in PHC facilities by treatment category                     | 224             |
| Table 115: Availability of essential drugs, by treatment category and municipality                         | 224             |
| Table 116: Summary of ordering and supply data for pharmaceuticals in PHCs                                 | 226             |
| Table 117: Availability of medicines, by disease category and hospital                                     | 228             |