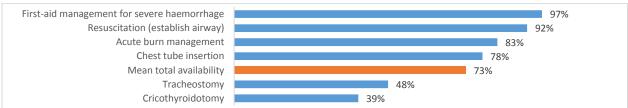

lity of services summarized in Table 75 and Figure 86: Availability of specific emergency procedures in hospitals differ slightly, as the calculations for mean availability were done using a slightly different methodology (mean of district scores vs average across the individual hospitals).

Figure 85: Availability of specific medical emergency services in hospitals



The mean total availability of six basic emergency procedures is 73%. Cricothyroidotomy was least common (39%) while first aid management for severe hemorrhage (92%) was the most frequently reported emergency procedure. Again figures are slightly different from the totals in the main table due to different methods of calculating the availability scores.

Figure 86: Availability of specific emergency procedures in hospitals



Table 76: Public hospitals readiness index for emergency services by district

|                    | N of hospitals<br>offering emergency<br>services | Guidelines on<br>caring for the<br>emergency patient | Training in<br>emergency services<br>in the last two<br>years | Diagnostics scores | Medicines scores | Equipment scores | Overall 24-hours<br>staff | Overall readiness<br>score |
|--------------------|--------------------------------------------------|------------------------------------------------------|---------------------------------------------------------------|--------------------|------------------|------------------|---------------------------|----------------------------|
| Al Wahat/Ajdabia   | 2                                                | 50%