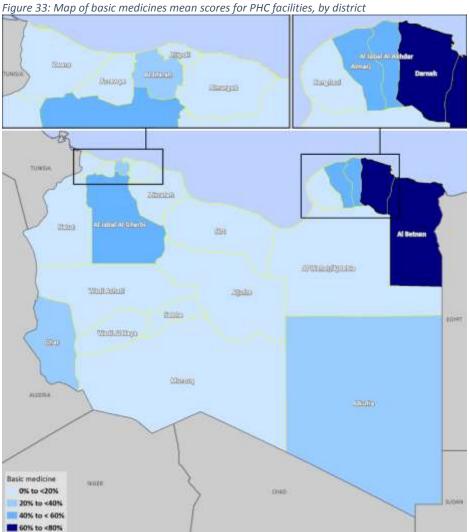

# List of Figures

| Figure 1: The structure of the Libyan Ministry of Health                                                     | 3    |
|--------------------------------------------------------------------------------------------------------------|------|
| Figure 2: Libyan health care delivery system                                                                 | 5    |
| Figure 3: The Health SDG and its targets                                                                     | 7    |
| Figure 4: Photographs of surveyors training workshops                                                        | .11  |
| Figure 5: Map of functional status of public hospital facilities and public & private hospital facility den  | sity |
| per 10,000 population                                                                                        | . 18 |
| Figure 6: Map of functional status of public PHC facilities and public & private PHC facility density per    |      |
| 1,000 population                                                                                             | . 19 |
| Figure 7: Map of "other" health facilities, by facility type                                                 | . 21 |
| Figure 8: Map of inpatient bed density index scores by district (combined public & private)                  | . 26 |
| Figure 9: Map maternity bed density index by district (public hospitals & PHC facilities)                    | . 28 |
| Figure 10: Map of core health workforce density as a multiple of the target of 23 health workers per         |      |
| 100,000 population                                                                                           | .30  |
| Figure 11: Map of service utilization scores by district, combined for hospitals & PHC facilities            | . 32 |
| Figure 12: Map of hospital utilization scores, by district                                                   | . 34 |
| Figure 13: Level of achievement of individual components of the service availability index                   | . 35 |
| Figure 14: Map of general service availability indices, by district                                          | . 36 |
| Figure 15: Map of general services readiness index scores for public hospitals, by district                  | . 38 |
| Figure 16: Map of general readiness scores for PHC facilities, by district                                   | . 40 |
| Figure 17: Summary of domain-specific general readiness scores, by facility type                             | .41  |
| Figure 18: Overall availability of basic amenities in hospitals, by type                                     |      |
| Figure 19: Map of basic amenities mean scores for hospitals, by district                                     |      |
| Figure 20: Overall availability of basic equipment in hospitals, by type                                     |      |
| Figure 21: Map of basic equipment availability scores for hospitals, by district                             | .43  |
| Figure 22: Overall availability of basic medicines in hospitals, by type                                     | . 44 |
| Figure 23: Map of basic medicines mean scores for hospitals, by district                                     | . 45 |
| Figure 24: Overall availability of basic diagnostics in hospitals, by type                                   |      |
| Figure 25: Map of basic diagnostics mean scores for hospitals, by district                                   | . 46 |
| Figure 26: Overall availability of standard precautions in hospitals, by type                                | . 47 |
| Figure 27: Map of standard precautions mean scores for hospitals, by district                                | . 48 |
| Figure 28: Overall availability of basic amenities in PHC facilities, by type                                |      |
| Figure 29: Map of basic amenities mean scores for PHC facilities, by district                                |      |
| Figure 30: Overall availability of basic equipment in PHC facilities, by type                                |      |
| Figure 31: Map of basic equipment mean scores for PHC facilities, by district                                |      |
| Figure 32: Overall availability of basic medicines in PHC facilities, by type                                |      |
| Figure 33: Map of basic medicines mean scores for PHC facilities, by district                                |      |
| Figure 34: Overall availability of basic diagnostics in PHC facilities, by type                              |      |
| Figure 35: Map of basic diagnostics mean scores for PHC facilities, by district                              |      |
| Figure 36: Overall availability of standard precautions in PHC facilities, by type                           |      |
| Figure 37: Map of standard precautions mean scores for PHC facilities, by district                           |      |
| Figure 38: Map of availability and readiness scores for ANC services by district, and ANC referral hospitals | .65  |