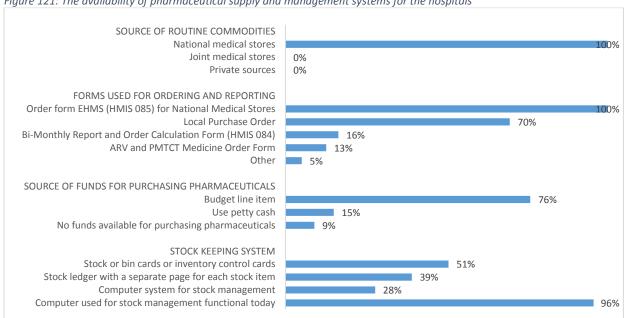

is still considerable room for improvement in terms of strengthening processes and systems to ensure the adequate supply of medicines at the hospital level, and it would be interesting to study the hospitals that have high scores for the availability of medicines to see how they were able to achieve this.

In terms of local stock management in the pharmacies, computerized systems were available in 28% of hospitals, with most computers (96%) functional. The use of stock or bin cards is low at only 51%, and even with the addition of a 39% availability of stock ledgers, there is a strong indication that the quality of stock keeping at pharmacy level requires attention, as preferably at least two of the three systems need to be in place to allow for cross-checks and adequate record-keeping.



Figure 121: The availability of pharmaceutical supply and management systems for the hospitals

#### 10.3.2 Quality of storage facilities

The quality of medicines is not only determined by the quality of the manufacturing process, but is also affected by the storage conditions. Exposure to temperatures that are too high or too low can have adverse effects on the potency of the active ingredients, with medicines such as oxytocin and insulin losing their potency if they are not refrigerated at temperatures between +2°C and +8°C. Medicines such as antibiotics will lose potency if kept in very warm conditions for extended periods, and should be stored in conditions between 15°-25°. Any temperature deviation will result in deterioration of the medicine, an effect which is more dangerous beca