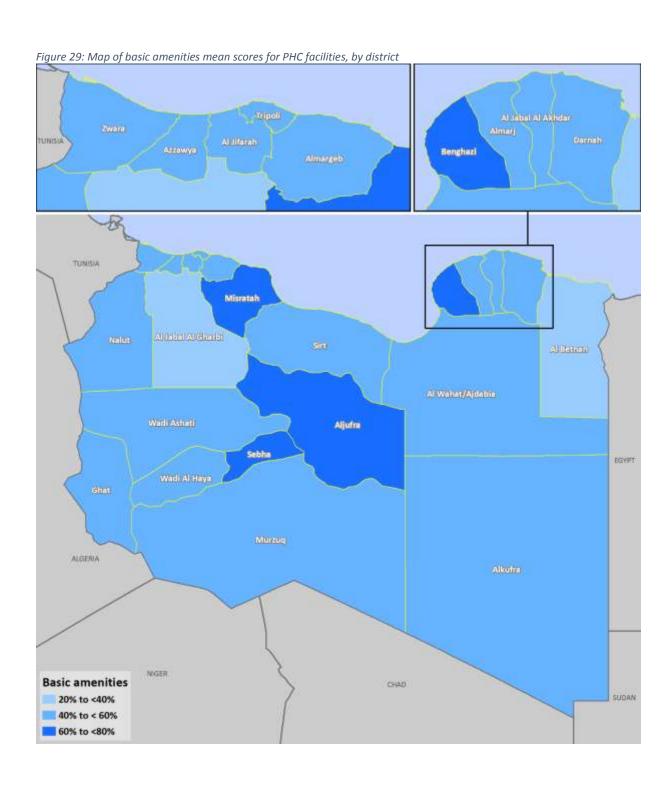

# List of Figures

| Figure 1: The structure of the Libyan Ministry of Health                                                     | 3    |
|--------------------------------------------------------------------------------------------------------------|------|
| Figure 2: Libyan health care delivery system                                                                 | 5    |
| Figure 3: The Health SDG and its targets                                                                     | 7    |
| Figure 4: Photographs of surveyors training workshops                                                        | .11  |
| Figure 5: Map of functional status of public hospital facilities and public & private hospital facility den  | sity |
| per 10,000 population                                                                                        | . 18 |
| Figure 6: Map of functional status of public PHC facilities and public & private PHC facility density per    |      |
| 1,000 population                                                                                             | . 19 |
| Figure 7: Map of "other" health facilities, by facility type                                                 | . 21 |
| Figure 8: Map of inpatient bed density index scores by district (combined public & private)                  | . 26 |
| Figure 9: Map maternity bed density index by district (public hospitals & PHC facilities)                    | . 28 |
| Figure 10: Map of core health workforce density as a multiple of the target of 23 health workers per         |      |
| 100,000 population                                                                                           | .30  |
| Figure 11: Map of service utilization scores by district, combined for hospitals & PHC facilities            | . 32 |
| Figure 12: Map of hospital utilization scores, by district                                                   | . 34 |
| Figure 13: Level of achievement of individual components of the service availability index                   | . 35 |
| Figure 14: Map of general service availability indices, by district                                          | . 36 |
| Figure 15: Map of general services readiness index scores for public hospitals, by district                  | . 38 |
| Figure 16: Map of general readiness scores for PHC facilities, by district                                   | . 40 |
| Figure 17: Summary of domain-specific general readiness scores, by facility type                             | .41  |
| Figure 18: Overall availability of basic amenities in hospitals, by type                                     |      |
| Figure 19: Map of basic amenities mean scores for hospitals, by district                                     |      |
| Figure 20: Overall availability of basic equipment in hospitals, by type                                     |      |
| Figure 21: Map of basic equipment availability scores for hospitals, by district                             | .43  |
| Figure 22: Overall availability of basic medicines in hospitals, by type                                     | . 44 |
| Figure 23: Map of basic medicines mean scores for hospitals, by district                                     | . 45 |
| Figure 24: Overall availability of basic diagnostics in hospitals, by type                                   |      |
| Figure 25: Map of basic diagnostics mean scores for hospitals, by district                                   | . 46 |
| Figure 26: Overall availability of standard precautions in hospitals, by type                                | . 47 |
| Figure 27: Map of standard precautions mean scores for hospitals, by district                                | . 48 |
| Figure 28: Overall availability of basic amenities in PHC facilities, by type                                |      |
| Figure 29: Map of basic amenities mean scores for PHC facilities, by district                                |      |
| Figure 30: Overall availability of basic equipment in PHC facilities, by type                                |      |
| Figure 31: Map of basic equipment mean scores for PHC facilities, by district                                |      |
| Figure 32: Overall availability of basic medicines in PHC facilities, by type                                |      |
| Figure 33: Map of basic medicines mean scores for PHC facilities, by district                                |      |
| Figure 34: Overall availability of basic diagnostics in PHC facilities, by type                              |      |
| Figure 35: Map of basic diagnostics mean scores for PHC facilities, by district                              |      |
| Figure 36: Overall availability of standard precautions in PHC facilities, by type                           |      |
| Figure 37: Map of standard precautions mean scores for PHC facilities, by district                           |      |
| Figure 38: Map of availability and readiness scores for ANC services by district, and ANC referral hospitals | .65  |