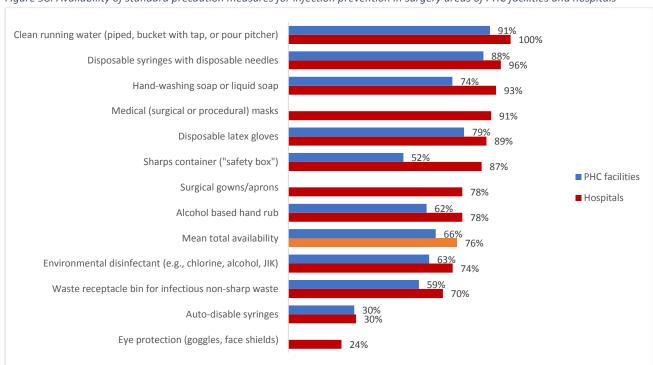

e 97: Availability of materials or medicines for minor surgery in hospitals and PHC facilities

#### 7.2.2.4 Standard Precautions for infection prevention

The mean total availability of 12 items required for standard precautions for infection prevention in hospitals is 76%, while it is lower for PHC facilities (nine items) at 66%. In hospitals, eye protection is the least commonly available (24%) while clean running water is available in the surgical service area of all the facilities. In PHC facilities, 91% of the surgical areas have clean running water, while auto-disable syringes are available at the fewest facilities (30%). Overall, the availability of items to facilitate infection prevention is fair for both PHC and hospital facilities, although improvement is needed in some areas.



Figure 98: Availability of standard precaution measures for infection prevention in surgery areas of PHC facilities and hospitals

## 7.3 Major Surgery

Major surgery is available only in hospital facilities, and is generally done by specialist surgeons. This section provides an overview of availability and readiness of hospitals to provide major surgery in the context of Libyan hospitals.

## 7.3.1 Availability and readiness

A total of 47 (59%) of the hospitals offer major surgery services. No surgical services are available in four districts. These are Sirt, Aljufra, Wadi Al Haya, and Ghat with the latter two not having any functional hospitals at time of survey. Two districts can offer less than half of 22 selected major surgeries, these being Murzuq and Wadi Ashati. The hospitals in