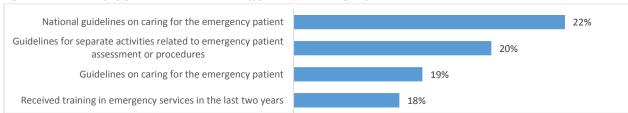

services (89%) have a generalist medical doctor available 24 hours a day, with 43% having an (additional) generalist on-call. Specialists are less readily available, with 31% of hospitals having a specialist available full-time, with on-call specialists available in 49% of facilities. Support staff (helpers) are the least available, at 14% availability and 8% on-call.



Figure 88: Availability (on-site or on-call) of staff categories in 65 emergency room facilities

National guidelines on caring for the emergency patient are available in 22% of the hospitals, while 19% reported to have facility-specific guidelines available on caring for the emergency patient. A mere 18% of hospitals reported having staff available who have received training in emergency services in the last two years.



Figure 89: Availability of guidelines and trained staff for hospital emergency services

## Standard precautions for infection prevention and control in emergency rooms

The mean total availability of all components of standard precautions for infection prevention and control is 67%, with clear running water being almost universally available (97%) while eye protection (goggles, face shield) is the least commonly available precaution for infection prevention and control.



Figure 90: Availability of standard precautions for infection prevention in hospital emergency rooms

### 7.1.2.4 Essential medicines

Out of the 65 facilities which provide 24-hour emergency services, 33 have a dispensing pharmacy available, of which 24 (73%) are located in the emergency service area itself, and the