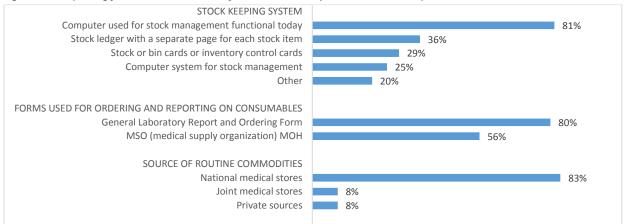

ratory hygiene and cleanliness indicators

#### Supply chain management 9.2.2.8

In terms of the management of the stocks of laboratory consumables, most hospital laboratories had a functional computer available for stock management (81%), although only 25% of laboratories reported actually having a computer system available for stock management. Stock ledgers and stock or bin cards were not commonly available, with only 29% and 36% of hospital laboratories reporting availability. Forms for reporting and ordering of consumables were available in 80% of laboratories, with only 56% having forms available for ordering supplies and reporting on laboratory consumable commodities for the Medical Supply Organization of the MoH, even though it is the source for 83% of the laboratory commodities.



Figure 115: Reporting forms used and source of routine laboratory commodities in hospitals

## Diagnostic imaging and laboratory testing availability, by municipality

PHC facilities in 52 municipalities report the availability of diagnostic imaging, and PHC facilities in 63 municipalities report that they offer laboratory testing. It is worth noting that although health facilities in 11 municipalities reported offering diagnostic imaging at time of survey, there was no functional equipment available, indicating that in reality only 41 out of 101 municipalities could offer any diagnostic imaging, with a mean of one type of imaging (usually X-ray) available through the PHC facilities per municipality. Similarly, seven of 63 municipalities that report offering laboratory testing do not hav