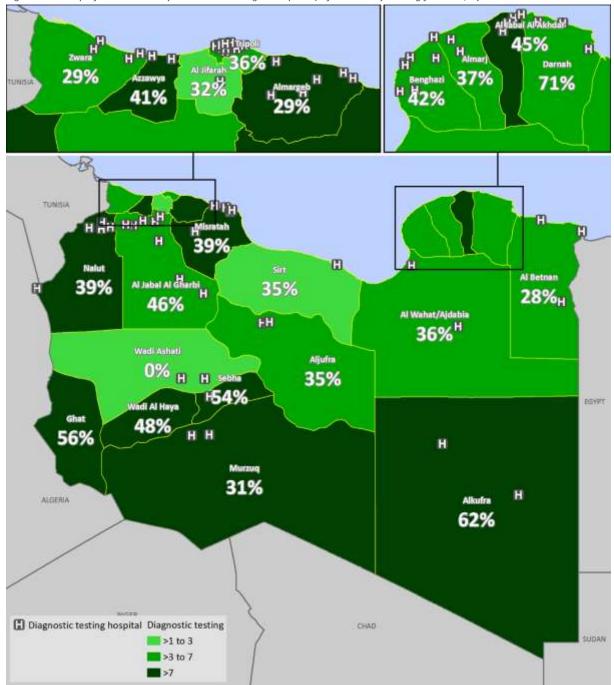

| 609/                     |                                                      | 2                                               |
| Total                | 300                                                | 33%                      | 45%              | 39%                      | 78                                            | 66%                      | 73%              | 69%                      | 52                                                   | 430                                             |

All districts have at least one facility that offers laboratory testing, although the districts of Wadi Ashati and Ghat have only a small number of health facilities available, coupled to a low readiness score, suggesting that service provision in these districts may be limited.



Figure 108: Map of the availability\* and readiness (for hospitals) of laboratory testing facilities, by district

<sup>\*</sup> Availability is defined as the ratio of facilities providing a selected service to 100,000 population; service-specific readiness is included in the map as a written percentage; only service-specific referral facilities are mapped

The ratio of facilities offering imaging to population appears to be reasonable across the southern districts, with lower ratios in northern districts, especially Wadi Ashati, Sirt and Al Jifarah. Readiness indicators presented here are for hospitals, and the 0% readiness value for Wadi Ashati is offset by the availability of two PHC facilities in the district that do offer laboratory testing, although their readiness score is also l