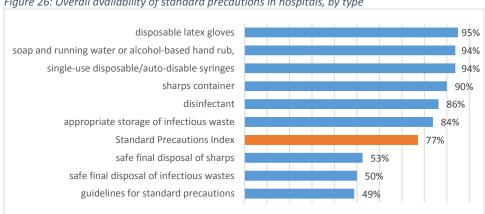

# List of Figures

| Figure 1: The structure of the Libyan Ministry of Health                                                     | 3    |
|--------------------------------------------------------------------------------------------------------------|------|
| Figure 2: Libyan health care delivery system                                                                 | 5    |
| Figure 3: The Health SDG and its targets                                                                     | 7    |
| Figure 4: Photographs of surveyors training workshops                                                        | .11  |
| Figure 5: Map of functional status of public hospital facilities and public & private hospital facility den  | sity |
| per 10,000 population                                                                                        | . 18 |
| Figure 6: Map of functional status of public PHC facilities and public & private PHC facility density per    |      |
| 1,000 population                                                                                             | . 19 |
| Figure 7: Map of "other" health facilities, by facility type                                                 | . 21 |
| Figure 8: Map of inpatient bed density index scores by district (combined public & private)                  | . 26 |
| Figure 9: Map maternity bed density index by district (public hospitals & PHC facilities)                    | . 28 |
| Figure 10: Map of core health workforce density as a multiple of the target of 23 health workers per         |      |
| 100,000 population                                                                                           | .30  |
| Figure 11: Map of service utilization scores by district, combined for hospitals & PHC facilities            | . 32 |
| Figure 12: Map of hospital utilization scores, by district                                                   | . 34 |
| Figure 13: Level of achievement of individual components of the service availability index                   | . 35 |
| Figure 14: Map of general service availability indices, by district                                          | . 36 |
| Figure 15: Map of general services readiness index scores for public hospitals, by district                  | . 38 |
| Figure 16: Map of general readiness scores for PHC facilities, by district                                   | . 40 |
| Figure 17: Summary of domain-specific general readiness scores, by facility type                             | .41  |
| Figure 18: Overall availability of basic amenities in hospitals, by type                                     |      |
| Figure 19: Map of basic amenities mean scores for hospitals, by district                                     |      |
| Figure 20: Overall availability of basic equipment in hospitals, by type                                     |      |
| Figure 21: Map of basic equipment availability scores for hospitals, by district                             | .43  |
| Figure 22: Overall availability of basic medicines in hospitals, by type                                     | . 44 |
| Figure 23: Map of basic medicines mean scores for hospitals, by district                                     | . 45 |
| Figure 24: Overall availability of basic diagnostics in hospitals, by type                                   |      |
| Figure 25: Map of basic diagnostics mean scores for hospitals, by district                                   | . 46 |
| Figure 26: Overall availability of standard precautions in hospitals, by type                                | . 47 |
| Figure 27: Map of standard precautions mean scores for hospitals, by district                                | . 48 |
| Figure 28: Overall availability of basic amenities in PHC facilities, by type                                |      |
| Figure 29: Map of basic amenities mean scores for PHC facilities, by district                                |      |
| Figure 30: Overall availability of basic equipment in PHC facilities, by type                                |      |
| Figure 31: Map of basic equipment mean scores for PHC facilities, by district                                |      |
| Figure 32: Overall availability of basic medicines in PHC facilities, by type                                |      |
| Figure 33: Map of basic medicines mean scores for PHC facilities, by district                                |      |
| Figure 34: Overall availability of basic diagnostics in PHC facilities, by type                              |      |
| Figure 35: Map of basic diagnostics mean scores for PHC facilities, by district                              |      |
| Figure 36: Overall availability of standard precautions in PHC facilities, by type                           |      |
| Figure 37: Map of standard precautions mean scores for PHC facilities, by district                           |      |
| Figure 38: Map of availability and readiness scores for ANC services by district, and ANC referral hospitals | .65  |