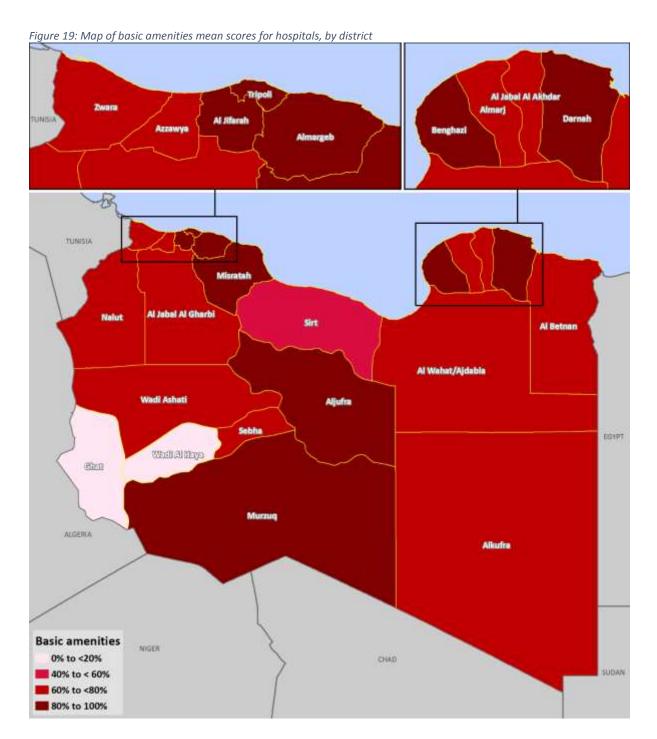

# List of Figures

| Figure 1: The structure of the Libyan Ministry of Health                                                     | 3    |
|--------------------------------------------------------------------------------------------------------------|------|
| Figure 2: Libyan health care delivery system                                                                 | 5    |
| Figure 3: The Health SDG and its targets                                                                     | 7    |
| Figure 4: Photographs of surveyors training workshops                                                        | .11  |
| Figure 5: Map of functional status of public hospital facilities and public & private hospital facility den  | sity |
| per 10,000 population                                                                                        | . 18 |
| Figure 6: Map of functional status of public PHC facilities and public & private PHC facility density per    |      |
| 1,000 population                                                                                             | . 19 |
| Figure 7: Map of "other" health facilities, by facility type                                                 | . 21 |
| Figure 8: Map of inpatient bed density index scores by district (combined public & private)                  | . 26 |
| Figure 9: Map maternity bed density index by district (public hospitals & PHC facilities)                    | . 28 |
| Figure 10: Map of core health workforce density as a multiple of the target of 23 health workers per         |      |
| 100,000 population                                                                                           | .30  |
| Figure 11: Map of service utilization scores by district, combined for hospitals & PHC facilities            | . 32 |
| Figure 12: Map of hospital utilization scores, by district                                                   | . 34 |
| Figure 13: Level of achievement of individual components of the service availability index                   | . 35 |
| Figure 14: Map of general service availability indices, by district                                          | . 36 |
| Figure 15: Map of general services readiness index scores for public hospitals, by district                  | . 38 |
| Figure 16: Map of general readiness scores for PHC facilities, by district                                   | . 40 |
| Figure 17: Summary of domain-specific general readiness scores, by facility type                             | .41  |
| Figure 18: Overall availability of basic amenities in hospitals, by type                                     |      |
| Figure 19: Map of basic amenities mean scores for hospitals, by district                                     |      |
| Figure 20: Overall availability of basic equipment in hospitals, by type                                     |      |
| Figure 21: Map of basic equipment availability scores for hospitals, by district                             | .43  |
| Figure 22: Overall availability of basic medicines in hospitals, by type                                     | . 44 |
| Figure 23: Map of basic medicines mean scores for hospitals, by district                                     | . 45 |
| Figure 24: Overall availability of basic diagnostics in hospitals, by type                                   |      |
| Figure 25: Map of basic diagnostics mean scores for hospitals, by district                                   | . 46 |
| Figure 26: Overall availability of standard precautions in hospitals, by type                                | . 47 |
| Figure 27: Map of standard precautions mean scores for hospitals, by district                                | . 48 |
| Figure 28: Overall availability of basic amenities in PHC facilities, by type                                |      |
| Figure 29: Map of basic amenities mean scores for PHC facilities, by district                                |      |
| Figure 30: Overall availability of basic equipment in PHC facilities, by type                                |      |
| Figure 31: Map of basic equipment mean scores for PHC facilities, by district                                |      |
| Figure 32: Overall availability of basic medicines in PHC facilities, by type                                |      |
| Figure 33: Map of basic medicines mean scores for PHC facilities, by district                                |      |
| Figure 34: Overall availability of basic diagnostics in PHC facilities, by type                              |      |
| Figure 35: Map of basic diagnostics mean scores for PHC facilities, by district                              |      |
| Figure 36: Overall availability of standard precautions in PHC facilities, by type                           |      |
| Figure 37: Map of standard precautions mean scores for PHC facilities, by district                           |      |
| Figure 38: Map of availability and readiness scores for ANC services by district, and ANC referral hospitals | .65  |