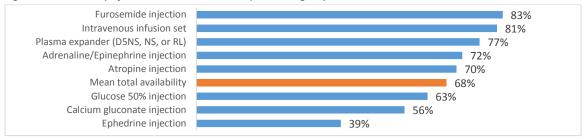

n for infection prevention and control.



Figure 90: Availability of standard precautions for infection prevention in hospital emergency rooms

### 7.1.2.4 Essential medicines

Out of the 65 facilities which provide 24-hour emergency services, 33 have a dispensing pharmacy available, of which 24 (73%) are located in the emergency service area itself, and the remainder located elsewhere in the hospital facility.

All emergency services have a drug stock available on-site, with 87% of facilities having at least one easily movable emergency cart present with stocks of necessary drugs. The mean total availability of eight basic medicines used for emergency services was 68%, with furosemide being the most widely available drug (83%) and ephedrine injection the least commonly available (39%).



Figure 91: Availability of essential medicines in hospital emergency services

#### 7.1.2.5 Equipment

The mean availability of 47 pieces of medical equipment and materials for hospital emergency services was 58% when calculated across all pieces. The most commonly available materials were stethoscopes (97%) and manual thermometers (94%), while cricothyroidotomy sets and Doppler machines were the least commonly available materials at 16%.



Figure 92: Availability of medical equipment and materials for hospital emergency services

### 7.1.2.6 Laboratory and other diagnostics

Twenty-four hour laboratory services are available in 54 of the hospitals offering emergency services, with 22% of these labs being located in the emergency area, and 48% with services located in another area of th