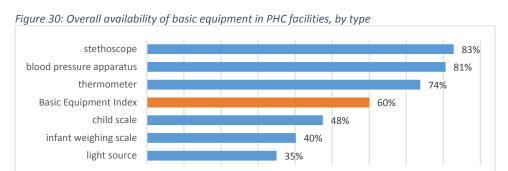

# List of Figures

| Figure 1: The structure of the Libyan Ministry of Health                                                     | 3    |
|--------------------------------------------------------------------------------------------------------------|------|
| Figure 2: Libyan health care delivery system                                                                 | 5    |
| Figure 3: The Health SDG and its targets                                                                     | 7    |
| Figure 4: Photographs of surveyors training workshops                                                        | .11  |
| Figure 5: Map of functional status of public hospital facilities and public & private hospital facility den  | sity |
| per 10,000 population                                                                                        | . 18 |
| Figure 6: Map of functional status of public PHC facilities and public & private PHC facility density per    |      |
| 1,000 population                                                                                             | . 19 |
| Figure 7: Map of "other" health facilities, by facility type                                                 | . 21 |
| Figure 8: Map of inpatient bed density index scores by district (combined public & private)                  | . 26 |
| Figure 9: Map maternity bed density index by district (public hospitals & PHC facilities)                    | . 28 |
| Figure 10: Map of core health workforce density as a multiple of the target of 23 health workers per         |      |
| 100,000 population                                                                                           | .30  |
| Figure 11: Map of service utilization scores by district, combined for hospitals & PHC facilities            | . 32 |
| Figure 12: Map of hospital utilization scores, by district                                                   | . 34 |
| Figure 13: Level of achievement of individual components of the service availability index                   | . 35 |
| Figure 14: Map of general service availability indices, by district                                          | . 36 |
| Figure 15: Map of general services readiness index scores for public hospitals, by district                  | . 38 |
| Figure 16: Map of general readiness scores for PHC facilities, by district                                   | . 40 |
| Figure 17: Summary of domain-specific general readiness scores, by facility type                             | .41  |
| Figure 18: Overall availability of basic amenities in hospitals, by type                                     |      |
| Figure 19: Map of basic amenities mean scores for hospitals, by district                                     |      |
| Figure 20: Overall availability of basic equipment in hospitals, by type                                     |      |
| Figure 21: Map of basic equipment availability scores for hospitals, by district                             | .43  |
| Figure 22: Overall availability of basic medicines in hospitals, by type                                     | . 44 |
| Figure 23: Map of basic medicines mean scores for hospitals, by district                                     | . 45 |
| Figure 24: Overall availability of basic diagnostics in hospitals, by type                                   |      |
| Figure 25: Map of basic diagnostics mean scores for hospitals, by district                                   | . 46 |
| Figure 26: Overall availability of standard precautions in hospitals, by type                                | . 47 |
| Figure 27: Map of standard precautions mean scores for hospitals, by district                                | . 48 |
| Figure 28: Overall availability of basic amenities in PHC facilities, by type                                |      |
| Figure 29: Map of basic amenities mean scores for PHC facilities, by district                                |      |
| Figure 30: Overall availability of basic equipment in PHC facilities, by type                                |      |
| Figure 31: Map of basic equipment mean scores for PHC facilities, by district                                |      |
| Figure 32: Overall availability of basic medicines in PHC facilities, by type                                |      |
| Figure 33: Map of basic medicines mean scores for PHC facilities, by district                                |      |
| Figure 34: Overall availability of basic diagnostics in PHC facilities, by type                              |      |
| Figure 35: Map of basic diagnostics mean scores for PHC facilities, by district                              |      |
| Figure 36: Overall availability of standard precautions in PHC facilities, by type                           |      |
| Figure 37: Map of standard precautions mean scores for PHC facilities, by district                           |      |
| Figure 38: Map of availability and readiness scores for ANC services by district, and ANC referral hospitals | .65  |