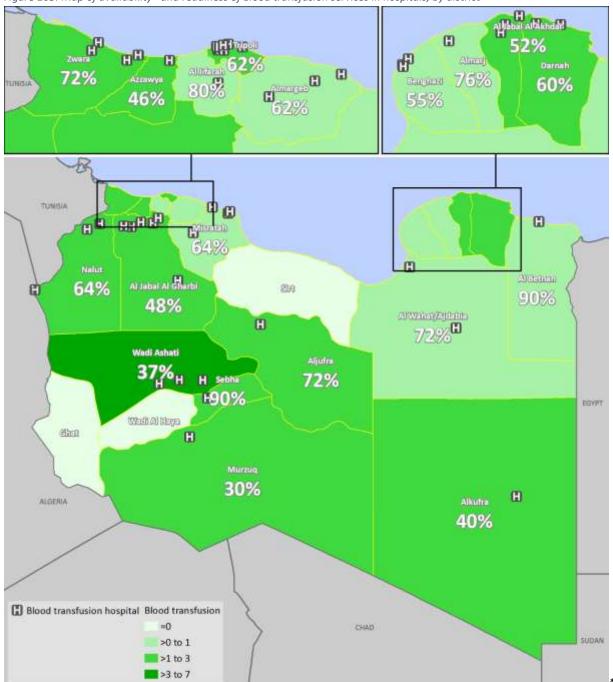

| 25%    | 50%   | 50%                      | 25%                     | 35%            | 53                                               | 51%                                                      | 30%  | 98%                         | 51%                      | 70%                     | 60%            | 15                                                  |

An additional 15 facilities also reported offering blood transfusion services: 11 dialysis centers (out of 26 functional dialysis centers), one CDC & immunology center, and three blood banks (out of five functional blood banks). These other facilities have not been included in the readiness calculations as data was scattered, but some findings will be presented for these locations in Section 7.4.2.



Figure 103: Map of availability\* and readiness of blood transfusion services in hospitals, by district

Availability is defined as the ratio of facilities providing a selected service to 100,000 population; service-specific readiness is included in the map as a written percentage; only service-specific referral facilities are mapped

Three districts (Sirt, Wadi Al Haya, and Ghat) do not have blood transfusion services available, while three districts (Alkufra, Azzawya, and Murzuq) each have only a single hospital with blood transfusion services available with a readiness score below 50%, indicating a poor availability of blood transfusion services in these districts. The PHC facility offering blood transfusion services in Azzawya has a readiness score of only 38%, and thus does not sign