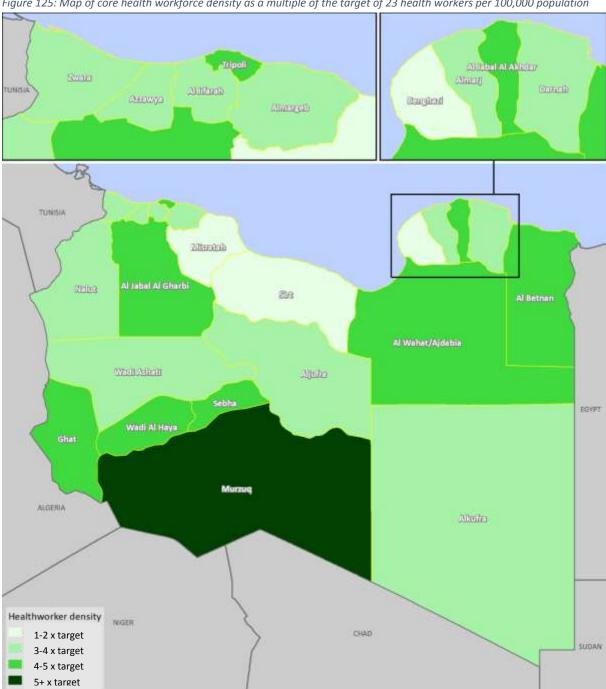

# List of Figures

| Figure 1: The structure of the Libyan Ministry of Health                                                     | 3    |
|--------------------------------------------------------------------------------------------------------------|------|
| Figure 2: Libyan health care delivery system                                                                 | 5    |
| Figure 3: The Health SDG and its targets                                                                     | 7    |
| Figure 4: Photographs of surveyors training workshops                                                        | .11  |
| Figure 5: Map of functional status of public hospital facilities and public & private hospital facility den  | sity |
| per 10,000 population                                                                                        | . 18 |
| Figure 6: Map of functional status of public PHC facilities and public & private PHC facility density per    |      |
| 1,000 population                                                                                             | . 19 |
| Figure 7: Map of "other" health facilities, by facility type                                                 | . 21 |
| Figure 8: Map of inpatient bed density index scores by district (combined public & private)                  | . 26 |
| Figure 9: Map maternity bed density index by district (public hospitals & PHC facilities)                    | . 28 |
| Figure 10: Map of core health workforce density as a multiple of the target of 23 health workers per         |      |
| 100,000 population                                                                                           | .30  |
| Figure 11: Map of service utilization scores by district, combined for hospitals & PHC facilities            | . 32 |
| Figure 12: Map of hospital utilization scores, by district                                                   | . 34 |
| Figure 13: Level of achievement of individual components of the service availability index                   | . 35 |
| Figure 14: Map of general service availability indices, by district                                          | . 36 |
| Figure 15: Map of general services readiness index scores for public hospitals, by district                  | . 38 |
| Figure 16: Map of general readiness scores for PHC facilities, by district                                   | . 40 |
| Figure 17: Summary of domain-specific general readiness scores, by facility type                             | .41  |
| Figure 18: Overall availability of basic amenities in hospitals, by type                                     |      |
| Figure 19: Map of basic amenities mean scores for hospitals, by district                                     |      |
| Figure 20: Overall availability of basic equipment in hospitals, by type                                     |      |
| Figure 21: Map of basic equipment availability scores for hospitals, by district                             | .43  |
| Figure 22: Overall availability of basic medicines in hospitals, by type                                     | . 44 |
| Figure 23: Map of basic medicines mean scores for hospitals, by district                                     | . 45 |
| Figure 24: Overall availability of basic diagnostics in hospitals, by type                                   |      |
| Figure 25: Map of basic diagnostics mean scores for hospitals, by district                                   | . 46 |
| Figure 26: Overall availability of standard precautions in hospitals, by type                                | . 47 |
| Figure 27: Map of standard precautions mean scores for hospitals, by district                                | . 48 |
| Figure 28: Overall availability of basic amenities in PHC facilities, by type                                |      |
| Figure 29: Map of basic amenities mean scores for PHC facilities, by district                                |      |
| Figure 30: Overall availability of basic equipment in PHC facilities, by type                                |      |
| Figure 31: Map of basic equipment mean scores for PHC facilities, by district                                |      |
| Figure 32: Overall availability of basic medicines in PHC facilities, by type                                |      |
| Figure 33: Map of basic medicines mean scores for PHC facilities, by district                                |      |
| Figure 34: Overall availability of basic diagnostics in PHC facilities, by type                              |      |
| Figure 35: Map of basic diagnostics mean scores for PHC facilities, by district                              |      |
| Figure 36: Overall availability of standard precautions in PHC facilities, by type                           |      |
| Figure 37: Map of standard precautions mean scores for PHC facilities, by district                           |      |
| Figure 38: Map of availability and readiness scores for ANC services by district, and ANC referral hospitals | .65  |