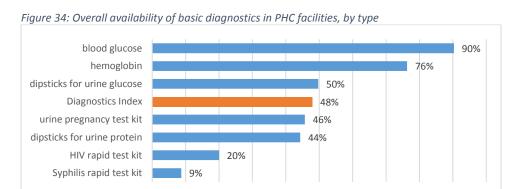

# List of Figures

| Figure 1: The structure of the Libyan Ministry of Health                                                     | 3    |
|--------------------------------------------------------------------------------------------------------------|------|
| Figure 2: Libyan health care delivery system                                                                 | 5    |
| Figure 3: The Health SDG and its targets                                                                     | 7    |
| Figure 4: Photographs of surveyors training workshops                                                        | .11  |
| Figure 5: Map of functional status of public hospital facilities and public & private hospital facility den  | sity |
| per 10,000 population                                                                                        | . 18 |
| Figure 6: Map of functional status of public PHC facilities and public & private PHC facility density per    |      |
| 1,000 population                                                                                             | . 19 |
| Figure 7: Map of "other" health facilities, by facility type                                                 | . 21 |
| Figure 8: Map of inpatient bed density index scores by district (combined public & private)                  | . 26 |
| Figure 9: Map maternity bed density index by district (public hospitals & PHC facilities)                    | . 28 |
| Figure 10: Map of core health workforce density as a multiple of the target of 23 health workers per         |      |
| 100,000 population                                                                                           | .30  |
| Figure 11: Map of service utilization scores by district, combined for hospitals & PHC facilities            | . 32 |
| Figure 12: Map of hospital utilization scores, by district                                                   | . 34 |
| Figure 13: Level of achievement of individual components of the service availability index                   | . 35 |
| Figure 14: Map of general service availability indices, by district                                          | . 36 |
| Figure 15: Map of general services readiness index scores for public hospitals, by district                  | . 38 |
| Figure 16: Map of general readiness scores for PHC facilities, by district                                   | . 40 |
| Figure 17: Summary of domain-specific general readiness scores, by facility type                             | .41  |
| Figure 18: Overall availability of basic amenities in hospitals, by type                                     |      |
| Figure 19: Map of basic amenities mean scores for hospitals, by district                                     |      |
| Figure 20: Overall availability of basic equipment in hospitals, by type                                     |      |
| Figure 21: Map of basic equipment availability scores for hospitals, by district                             | .43  |
| Figure 22: Overall availability of basic medicines in hospitals, by type                                     | . 44 |
| Figure 23: Map of basic medicines mean scores for hospitals, by district                                     | . 45 |
| Figure 24: Overall availability of basic diagnostics in hospitals, by type                                   |      |
| Figure 25: Map of basic diagnostics mean scores for hospitals, by district                                   | . 46 |
| Figure 26: Overall availability of standard precautions in hospitals, by type                                | . 47 |
| Figure 27: Map of standard precautions mean scores for hospitals, by district                                | . 48 |
| Figure 28: Overall availability of basic amenities in PHC facilities, by type                                |      |
| Figure 29: Map of basic amenities mean scores for PHC facilities, by district                                |      |
| Figure 30: Overall availability of basic equipment in PHC facilities, by type                                |      |
| Figure 31: Map of basic equipment mean scores for PHC facilities, by district                                |      |
| Figure 32: Overall availability of basic medicines in PHC facilities, by type                                |      |
| Figure 33: Map of basic medicines mean scores for PHC facilities, by district                                |      |
| Figure 34: Overall availability of basic diagnostics in PHC facilities, by type                              |      |
| Figure 35: Map of basic diagnostics mean scores for PHC facilities, by district                              |      |
| Figure 36: Overall availability of standard precautions in PHC facilities, by type                           |      |
| Figure 37: Map of standard precautions mean scores for PHC facilities, by district                           |      |
| Figure 38: Map of availability and readiness scores for ANC services by district, and ANC referral hospitals | .65  |