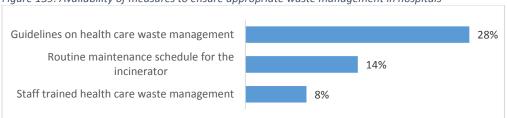

. Although all the hospitals reported having functional computers, only 36% had access to email/internet. Functional land line telephones were available in 60% of facilities, while cell phones were available in 25%. This suggests that hospital staff are probably reliant on their own telephones for professional communication with external stakeholders such as suppliers.



Figure 138: Availability of utilities (electricity, water, communication) in the hospitals

### 13.7 Waste management

The implementation of safe final disposal of sharps, and of medical waste other than sharps, was reported by 51% of the hospitals. Guidelines on health waste care management were available in 28% of the hospitals, while staff trained in health care waste management was available in 8% of the facilities.



Figure 139: Availability of measures to ensure appropriate waste management in hospitals

### 13.8 Sterilization of equipment

The location where sterilization of equipment takes place in hospitals is usually in a central site (51%), although 44% of hospitals report that it is done in the surgical service area, and 5% of the hospitals have this service located in the area where delivery services are provided. Routine decontamination of equipment in a chlorine based solution prior to sterilization is reportedly practiced in 81% of the hospitals, while routine brush-scrubbing takes place in 73% of facilities. Sterilization is most frequently done using an electric autoclave, which is available and functional in 90% of the hospitals. The mean availability of functional sterilization equipme