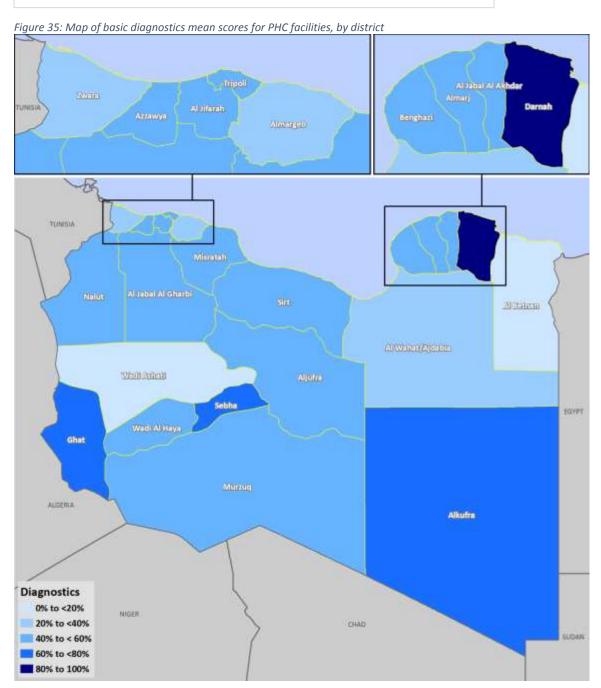

# List of Figures

| Figure 1: The structure of the Libyan Ministry of Health                                                     | 3    |
|--------------------------------------------------------------------------------------------------------------|------|
| Figure 2: Libyan health care delivery system                                                                 | 5    |
| Figure 3: The Health SDG and its targets                                                                     | 7    |
| Figure 4: Photographs of surveyors training workshops                                                        | .11  |
| Figure 5: Map of functional status of public hospital facilities and public & private hospital facility den  | sity |
| per 10,000 population                                                                                        | . 18 |
| Figure 6: Map of functional status of public PHC facilities and public & private PHC facility density per    |      |
| 1,000 population                                                                                             | . 19 |
| Figure 7: Map of "other" health facilities, by facility type                                                 | . 21 |
| Figure 8: Map of inpatient bed density index scores by district (combined public & private)                  | . 26 |
| Figure 9: Map maternity bed density index by district (public hospitals & PHC facilities)                    | . 28 |
| Figure 10: Map of core health workforce density as a multiple of the target of 23 health workers per         |      |
| 100,000 population                                                                                           | .30  |
| Figure 11: Map of service utilization scores by district, combined for hospitals & PHC facilities            | . 32 |
| Figure 12: Map of hospital utilization scores, by district                                                   | . 34 |
| Figure 13: Level of achievement of individual components of the service availability index                   | . 35 |
| Figure 14: Map of general service availability indices, by district                                          | . 36 |
| Figure 15: Map of general services readiness index scores for public hospitals, by district                  | . 38 |
| Figure 16: Map of general readiness scores for PHC facilities, by district                                   | . 40 |
| Figure 17: Summary of domain-specific general readiness scores, by facility type                             | .41  |
| Figure 18: Overall availability of basic amenities in hospitals, by type                                     |      |
| Figure 19: Map of basic amenities mean scores for hospitals, by district                                     |      |
| Figure 20: Overall availability of basic equipment in hospitals, by type                                     |      |
| Figure 21: Map of basic equipment availability scores for hospitals, by district                             | .43  |
| Figure 22: Overall availability of basic medicines in hospitals, by type                                     | . 44 |
| Figure 23: Map of basic medicines mean scores for hospitals, by district                                     | . 45 |
| Figure 24: Overall availability of basic diagnostics in hospitals, by type                                   |      |
| Figure 25: Map of basic diagnostics mean scores for hospitals, by district                                   | . 46 |
| Figure 26: Overall availability of standard precautions in hospitals, by type                                | . 47 |
| Figure 27: Map of standard precautions mean scores for hospitals, by district                                | . 48 |
| Figure 28: Overall availability of basic amenities in PHC facilities, by type                                |      |
| Figure 29: Map of basic amenities mean scores for PHC facilities, by district                                |      |
| Figure 30: Overall availability of basic equipment in PHC facilities, by type                                |      |
| Figure 31: Map of basic equipment mean scores for PHC facilities, by district                                |      |
| Figure 32: Overall availability of basic medicines in PHC facilities, by type                                |      |
| Figure 33: Map of basic medicines mean scores for PHC facilities, by district                                |      |
| Figure 34: Overall availability of basic diagnostics in PHC facilities, by type                              |      |
| Figure 35: Map of basic diagnostics mean scores for PHC facilities, by district                              |      |
| Figure 36: Overall availability of standard precautions in PHC facilities, by type                           |      |
| Figure 37: Map of standard precautions mean scores for PHC facilities, by district                           |      |
| Figure 38: Map of availability and readiness scores for ANC services by district, and ANC referral hospitals | .65  |