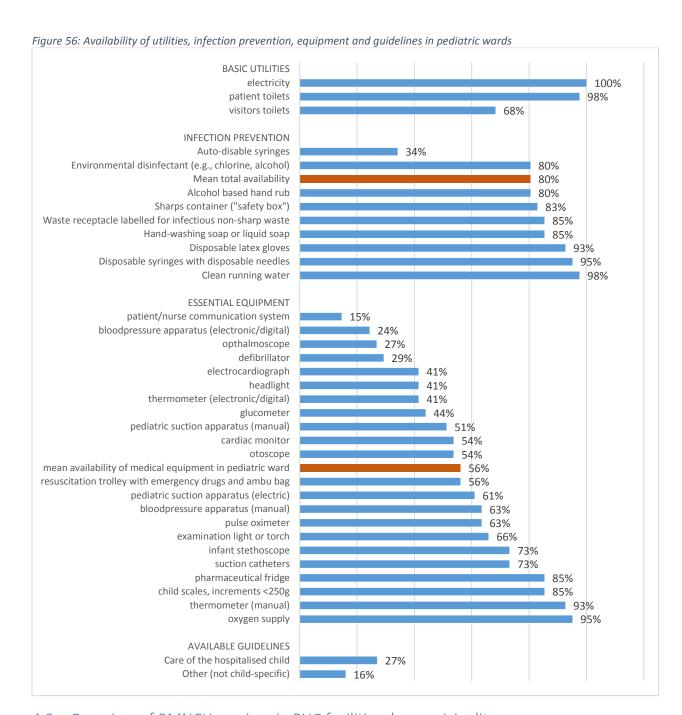

# List of Figures

| Figure 1: The structure of the Libyan Ministry of Health                                                     | 3    |
|--------------------------------------------------------------------------------------------------------------|------|
| Figure 2: Libyan health care delivery system                                                                 | 5    |
| Figure 3: The Health SDG and its targets                                                                     | 7    |
| Figure 4: Photographs of surveyors training workshops                                                        | .11  |
| Figure 5: Map of functional status of public hospital facilities and public & private hospital facility den  | sity |
| per 10,000 population                                                                                        | . 18 |
| Figure 6: Map of functional status of public PHC facilities and public & private PHC facility density per    |      |
| 1,000 population                                                                                             | . 19 |
| Figure 7: Map of "other" health facilities, by facility type                                                 | . 21 |
| Figure 8: Map of inpatient bed density index scores by district (combined public & private)                  | . 26 |
| Figure 9: Map maternity bed density index by district (public hospitals & PHC facilities)                    | . 28 |
| Figure 10: Map of core health workforce density as a multiple of the target of 23 health workers per         |      |
| 100,000 population                                                                                           | .30  |
| Figure 11: Map of service utilization scores by district, combined for hospitals & PHC facilities            | . 32 |
| Figure 12: Map of hospital utilization scores, by district                                                   | . 34 |
| Figure 13: Level of achievement of individual components of the service availability index                   | . 35 |
| Figure 14: Map of general service availability indices, by district                                          | . 36 |
| Figure 15: Map of general services readiness index scores for public hospitals, by district                  | . 38 |
| Figure 16: Map of general readiness scores for PHC facilities, by district                                   | . 40 |
| Figure 17: Summary of domain-specific general readiness scores, by facility type                             | .41  |
| Figure 18: Overall availability of basic amenities in hospitals, by type                                     |      |
| Figure 19: Map of basic amenities mean scores for hospitals, by district                                     |      |
| Figure 20: Overall availability of basic equipment in hospitals, by type                                     |      |
| Figure 21: Map of basic equipment availability scores for hospitals, by district                             | .43  |
| Figure 22: Overall availability of basic medicines in hospitals, by type                                     | . 44 |
| Figure 23: Map of basic medicines mean scores for hospitals, by district                                     | . 45 |
| Figure 24: Overall availability of basic diagnostics in hospitals, by type                                   |      |
| Figure 25: Map of basic diagnostics mean scores for hospitals, by district                                   | . 46 |
| Figure 26: Overall availability of standard precautions in hospitals, by type                                | . 47 |
| Figure 27: Map of standard precautions mean scores for hospitals, by district                                | . 48 |
| Figure 28: Overall availability of basic amenities in PHC facilities, by type                                |      |
| Figure 29: Map of basic amenities mean scores for PHC facilities, by district                                |      |
| Figure 30: Overall availability of basic equipment in PHC facilities, by type                                |      |
| Figure 31: Map of basic equipment mean scores for PHC facilities, by district                                |      |
| Figure 32: Overall availability of basic medicines in PHC facilities, by type                                |      |
| Figure 33: Map of basic medicines mean scores for PHC facilities, by district                                |      |
| Figure 34: Overall availability of basic diagnostics in PHC facilities, by type                              |      |
| Figure 35: Map of basic diagnostics mean scores for PHC facilities, by district                              |      |
| Figure 36: Overall availability of standard precautions in PHC facilities, by type                           |      |
| Figure 37: Map of standard precautions mean scores for PHC facilities, by district                           |      |
| Figure 38: Map of availability and readiness scores for ANC services by district, and ANC referral hospitals | .65  |