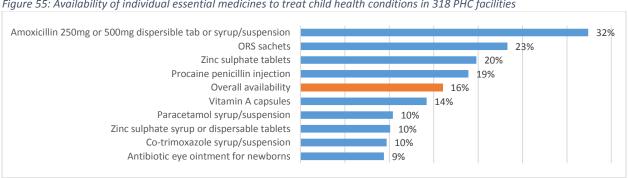

# List of Figures

| Figure 1: The structure of the Libyan Ministry of Health                                                     | 3    |
|--------------------------------------------------------------------------------------------------------------|------|
| Figure 2: Libyan health care delivery system                                                                 | 5    |
| Figure 3: The Health SDG and its targets                                                                     | 7    |
| Figure 4: Photographs of surveyors training workshops                                                        | .11  |
| Figure 5: Map of functional status of public hospital facilities and public & private hospital facility den  | sity |
| per 10,000 population                                                                                        | . 18 |
| Figure 6: Map of functional status of public PHC facilities and public & private PHC facility density per    |      |
| 1,000 population                                                                                             | . 19 |
| Figure 7: Map of "other" health facilities, by facility type                                                 | . 21 |
| Figure 8: Map of inpatient bed density index scores by district (combined public & private)                  | . 26 |
| Figure 9: Map maternity bed density index by district (public hospitals & PHC facilities)                    | . 28 |
| Figure 10: Map of core health workforce density as a multiple of the target of 23 health workers per         |      |
| 100,000 population                                                                                           | .30  |
| Figure 11: Map of service utilization scores by district, combined for hospitals & PHC facilities            | . 32 |
| Figure 12: Map of hospital utilization scores, by district                                                   | . 34 |
| Figure 13: Level of achievement of individual components of the service availability index                   | . 35 |
| Figure 14: Map of general service availability indices, by district                                          | . 36 |
| Figure 15: Map of general services readiness index scores for public hospitals, by district                  | . 38 |
| Figure 16: Map of general readiness scores for PHC facilities, by district                                   | . 40 |
| Figure 17: Summary of domain-specific general readiness scores, by facility type                             | .41  |
| Figure 18: Overall availability of basic amenities in hospitals, by type                                     |      |
| Figure 19: Map of basic amenities mean scores for hospitals, by district                                     |      |
| Figure 20: Overall availability of basic equipment in hospitals, by type                                     |      |
| Figure 21: Map of basic equipment availability scores for hospitals, by district                             | .43  |
| Figure 22: Overall availability of basic medicines in hospitals, by type                                     | . 44 |
| Figure 23: Map of basic medicines mean scores for hospitals, by district                                     | . 45 |
| Figure 24: Overall availability of basic diagnostics in hospitals, by type                                   |      |
| Figure 25: Map of basic diagnostics mean scores for hospitals, by district                                   | . 46 |
| Figure 26: Overall availability of standard precautions in hospitals, by type                                | . 47 |
| Figure 27: Map of standard precautions mean scores for hospitals, by district                                | . 48 |
| Figure 28: Overall availability of basic amenities in PHC facilities, by type                                |      |
| Figure 29: Map of basic amenities mean scores for PHC facilities, by district                                |      |
| Figure 30: Overall availability of basic equipment in PHC facilities, by type                                |      |
| Figure 31: Map of basic equipment mean scores for PHC facilities, by district                                |      |
| Figure 32: Overall availability of basic medicines in PHC facilities, by type                                |      |
| Figure 33: Map of basic medicines mean scores for PHC facilities, by district                                |      |
| Figure 34: Overall availability of basic diagnostics in PHC facilities, by type                              |      |
| Figure 35: Map of basic diagnostics mean scores for PHC facilities, by district                              |      |
| Figure 36: Overall availability of standard precautions in PHC facilities, by type                           |      |
| Figure 37: Map of standard precautions mean scores for PHC facilities, by district                           |      |
| Figure 38: Map of availability and readiness scores for ANC services by district, and ANC referral hospitals | .65  |