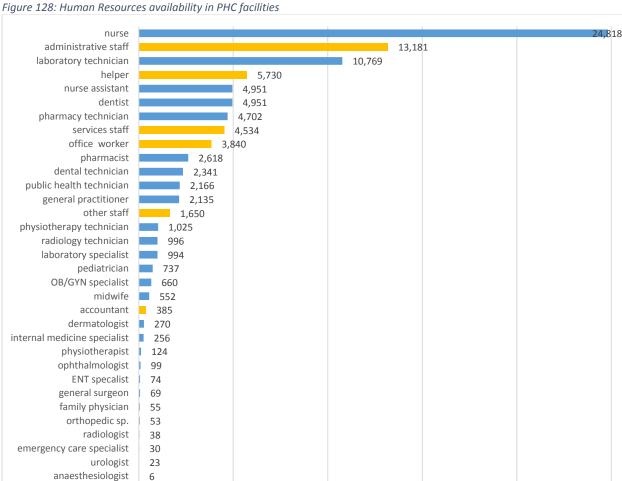

Table 1: Number and proportion of hospitals by region

|          | Rural<br>Hospital | General<br>Hospital | Specialized<br>Hospital | Recently notified<br>health facilities to<br>be upgraded as<br>hospitals | Total     |
|----------|-------------------|---------------------|-------------------------|--------------------------------------------------------------------------|-----------|
| Region   | N (%)             | N (%)               | N (%)                   | N (%)                                                                    | N (%)     |
| East     | 06 (17.1)         | 07 (20.0)           | 00 (00.0)               | 22 (62.9)                                                                | 35        |
| Benghazi | 04 (13.8)         | 08 (27.6)           | 08 (27.6)               | 09 (31.0)                                                                | 29        |
| Central  | 03 (16.7)         | 05 (27.8)           | 02 (11.1)               | 08 (44.4)                                                                | 18        |
| South    | 04 (23.5)         | 05 (29.4)           | 00 (00.0)               | 08 (47.1)                                                                | 17        |
| Tripoli  | 03 (11.1)         | 09 (33.3)           | 11 (40.7)               | 04 (14.8)                                                                | 27        |
| West     | 07 (20.0)         | 14 (40.0)           | 01 (02.9)               | 13 (37.1)                                                                | 35        |
| Total    | 27 (16.8)         | 48 (29.8)           | 22 (13.7)               | 64 (39.8)                                                                | 161 (100) |