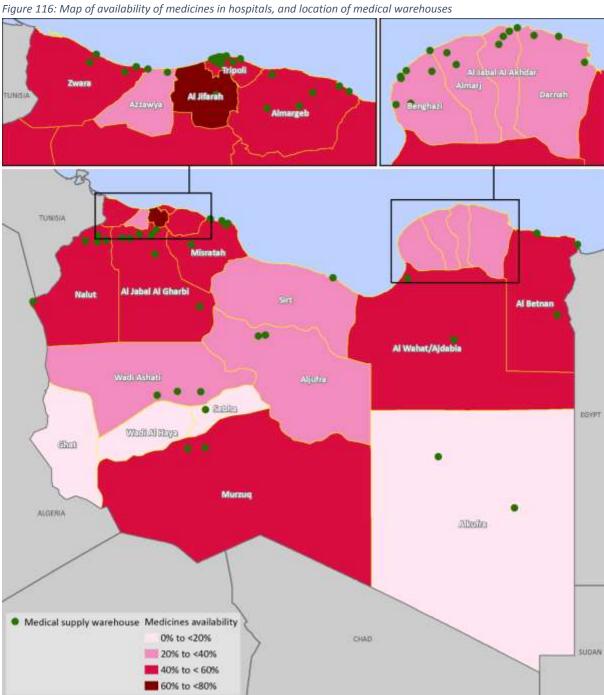

# List of Figures

| Figure 1: The structure of the Libyan Ministry of Health                                                     | 3    |
|--------------------------------------------------------------------------------------------------------------|------|
| Figure 2: Libyan health care delivery system                                                                 | 5    |
| Figure 3: The Health SDG and its targets                                                                     | 7    |
| Figure 4: Photographs of surveyors training workshops                                                        | .11  |
| Figure 5: Map of functional status of public hospital facilities and public & private hospital facility den  | sity |
| per 10,000 population                                                                                        | . 18 |
| Figure 6: Map of functional status of public PHC facilities and public & private PHC facility density per    |      |
| 1,000 population                                                                                             | . 19 |
| Figure 7: Map of "other" health facilities, by facility type                                                 | . 21 |
| Figure 8: Map of inpatient bed density index scores by district (combined public & private)                  | . 26 |
| Figure 9: Map maternity bed density index by district (public hospitals & PHC facilities)                    | . 28 |
| Figure 10: Map of core health workforce density as a multiple of the target of 23 health workers per         |      |
| 100,000 population                                                                                           | .30  |
| Figure 11: Map of service utilization scores by district, combined for hospitals & PHC facilities            | . 32 |
| Figure 12: Map of hospital utilization scores, by district                                                   | . 34 |
| Figure 13: Level of achievement of individual components of the service availability index                   | . 35 |
| Figure 14: Map of general service availability indices, by district                                          | . 36 |
| Figure 15: Map of general services readiness index scores for public hospitals, by district                  | . 38 |
| Figure 16: Map of general readiness scores for PHC facilities, by district                                   | . 40 |
| Figure 17: Summary of domain-specific general readiness scores, by facility type                             | .41  |
| Figure 18: Overall availability of basic amenities in hospitals, by type                                     |      |
| Figure 19: Map of basic amenities mean scores for hospitals, by district                                     |      |
| Figure 20: Overall availability of basic equipment in hospitals, by type                                     |      |
| Figure 21: Map of basic equipment availability scores for hospitals, by district                             | .43  |
| Figure 22: Overall availability of basic medicines in hospitals, by type                                     | . 44 |
| Figure 23: Map of basic medicines mean scores for hospitals, by district                                     | . 45 |
| Figure 24: Overall availability of basic diagnostics in hospitals, by type                                   |      |
| Figure 25: Map of basic diagnostics mean scores for hospitals, by district                                   | . 46 |
| Figure 26: Overall availability of standard precautions in hospitals, by type                                | . 47 |
| Figure 27: Map of standard precautions mean scores for hospitals, by district                                | . 48 |
| Figure 28: Overall availability of basic amenities in PHC facilities, by type                                |      |
| Figure 29: Map of basic amenities mean scores for PHC facilities, by district                                |      |
| Figure 30: Overall availability of basic equipment in PHC facilities, by type                                |      |
| Figure 31: Map of basic equipment mean scores for PHC facilities, by district                                |      |
| Figure 32: Overall availability of basic medicines in PHC facilities, by type                                |      |
| Figure 33: Map of basic medicines mean scores for PHC facilities, by district                                |      |
| Figure 34: Overall availability of basic diagnostics in PHC facilities, by type                              |      |
| Figure 35: Map of basic diagnostics mean scores for PHC facilities, by district                              |      |
| Figure 36: Overall availability of standard precautions in PHC facilities, by type                           |      |
| Figure 37: Map of standard precautions mean scores for PHC facilities, by district                           |      |
| Figure 38: Map of availability and readiness scores for ANC services by district, and ANC referral hospitals | .65  |