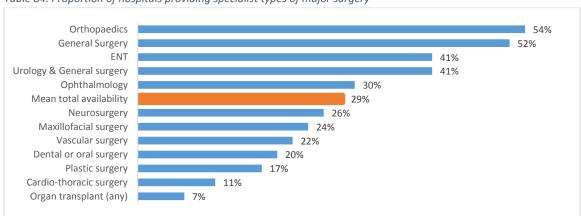

| Table 82: Availability and readiness of major surgical services through hospitals, by district             | 172             |
|------------------------------------------------------------------------------------------------------------|-----------------|
| Table 83: Proportion of hospitals offering specific major surgical procedures                              | 173             |
| Table 84: Proportion of hospitals providing specialist types of major surgery                              | 173             |
| Table 85: Readiness for major surgery services, by district                                                | 174             |
| Table 86: Availability and readiness of blood transfusion services by facility type and district           | 177             |
| Table 87: Overview of blood availability, source of blood, and screening practices, by facility type       | 180             |
| Table 88: Overview of functional equipment available for blood transfusion, by facility type               | 180             |
| Table 89: Overview of the availability of blood transfusion guidelines and trained staff, by facility type | 180             |
| Table 90: Utilization volume of blood transfusion services in hospitals                                    | 181             |
| Table 91: Summary of Surgical and ICU bed capacity in hospitals                                            | 181             |
| Table 92: Availability and readiness for minor surgical services and blood transfusion in PHC facilities   | es, by          |
| municipality                                                                                               | 182             |
| Table 93: Overview of staff trained for surgical and blood transfusion interventions in PHC facilities     | 184             |
| Table 94: Hospitals with staff trained in emergency, surgery and blood transfusion in the last 2 year      | rs 185          |
| Table 95: Availability of surgical services, by specialist type and hospital                               | 185             |
| Table 96: Availability and readiness for emergency services and minor surgery, by hospital                 | 186             |
| Table 97: Availability and readiness for major surgery and blood transfusion services, by hospital         | 188             |
| Table 98: Availability of dental services by facility type and district                                    | 190             |
| Table 99: Availability and readiness of diagnostic imaging and laboratory services, by type of facility    | 193             |
| Table 100: Number of health facilities offering diagnostic imaging services, by facility type and district | 194             |
| Table 101: Availability and readiness of laboratory testing services by type of facility and district      | 197             |
| Table 102: Availability and management of laboratory services in hospitals                                 | 201             |
| Table 103: Availability and readiness of diagnostic imaging and laboratory testing services at PHC a       | nd              |
| other facilities, by imaging type and municipality                                                         | 204             |
| Table 104: Types of laboratory testing, materials & equipment available in PHC facilities, by municipalit  | y.206           |
| Table 105: Types of laboratory testing, materials & equipment available in other facilities, by municipal  | ity208          |
| Table 106: Diagnostic imaging and testing available and readiness score for laboratory testing, by         |                 |
| imaging type and hospital                                                                                  | 209             |
| Table 107: Diagnostic imaging procedures, equipment and trained staff available, by hospital               | 211             |
| Table 108: Availability of laboratory rapid laboratory testing, rapid tests, cancer testing, and labora    | tory            |
| equipment, by hospital                                                                                     | 213             |
| Table 109: Laboratory tests and (functional) equipment for conducting diagnostic laboratory tests          |                 |
| available, by hospital                                                                                     | 215             |
| Table 110: Mean availability of essential medicines in PHCs and hospitals by treatment category, distric   | t . <b>21</b> 9 |
| Table 111: Number of medicines per treatment category for calculation of the availability indices, k       | у               |
| facility type                                                                                              | 219             |
| Table 112: Medicines included in each of the treatment categories for PHC and "other" facilities           | 222             |
| Table 113: Medicines included in each of the treatment categories for hospitals                            | 223             |
| Table 114: Availability of essential medicines in PHC facilities by treatment category                     | 224             |
| Table 115: Availability of essential drugs, by treatment category and municipality                         | 224             |
| Table 116: Summary of ordering and supply data for pharmaceuticals in PHCs                                 | 226             |
| Table 117: Availability of medicines, by disease category and hospital                                     | 228             |