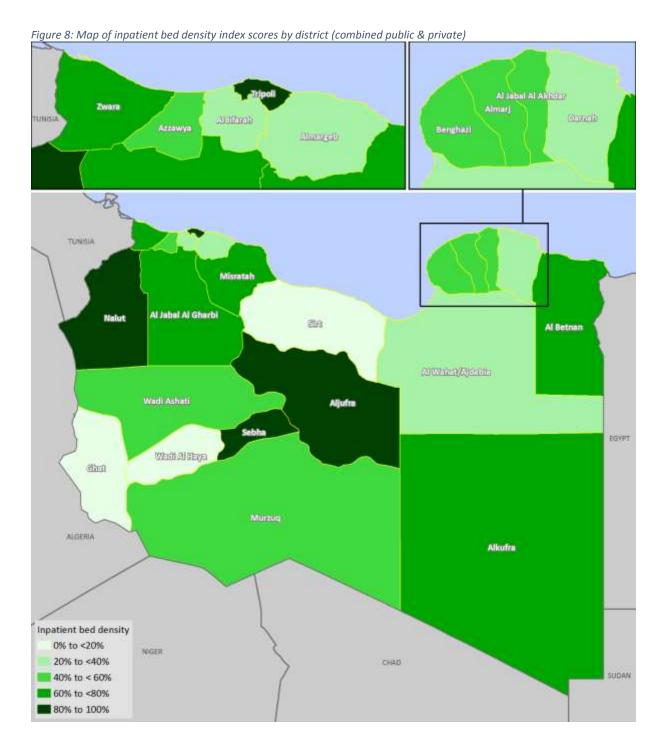

# List of Figures

| Figure 1: The structure of the Libyan Ministry of Health                                                     | 3    |
|--------------------------------------------------------------------------------------------------------------|------|
| Figure 2: Libyan health care delivery system                                                                 | 5    |
| Figure 3: The Health SDG and its targets                                                                     | 7    |
| Figure 4: Photographs of surveyors training workshops                                                        | .11  |
| Figure 5: Map of functional status of public hospital facilities and public & private hospital facility den  | sity |
| per 10,000 population                                                                                        | . 18 |
| Figure 6: Map of functional status of public PHC facilities and public & private PHC facility density per    |      |
| 1,000 population                                                                                             | . 19 |
| Figure 7: Map of "other" health facilities, by facility type                                                 | . 21 |
| Figure 8: Map of inpatient bed density index scores by district (combined public & private)                  | . 26 |
| Figure 9: Map maternity bed density index by district (public hospitals & PHC facilities)                    | . 28 |
| Figure 10: Map of core health workforce density as a multiple of the target of 23 health workers per         |      |
| 100,000 population                                                                                           | .30  |
| Figure 11: Map of service utilization scores by district, combined for hospitals & PHC facilities            | . 32 |
| Figure 12: Map of hospital utilization scores, by district                                                   | . 34 |
| Figure 13: Level of achievement of individual components of the service availability index                   | . 35 |
| Figure 14: Map of general service availability indices, by district                                          | . 36 |
| Figure 15: Map of general services readiness index scores for public hospitals, by district                  | . 38 |
| Figure 16: Map of general readiness scores for PHC facilities, by district                                   | . 40 |
| Figure 17: Summary of domain-specific general readiness scores, by facility type                             | .41  |
| Figure 18: Overall availability of basic amenities in hospitals, by type                                     |      |
| Figure 19: Map of basic amenities mean scores for hospitals, by district                                     |      |
| Figure 20: Overall availability of basic equipment in hospitals, by type                                     |      |
| Figure 21: Map of basic equipment availability scores for hospitals, by district                             | .43  |
| Figure 22: Overall availability of basic medicines in hospitals, by type                                     | . 44 |
| Figure 23: Map of basic medicines mean scores for hospitals, by district                                     | . 45 |
| Figure 24: Overall availability of basic diagnostics in hospitals, by type                                   |      |
| Figure 25: Map of basic diagnostics mean scores for hospitals, by district                                   | . 46 |
| Figure 26: Overall availability of standard precautions in hospitals, by type                                | . 47 |
| Figure 27: Map of standard precautions mean scores for hospitals, by district                                | . 48 |
| Figure 28: Overall availability of basic amenities in PHC facilities, by type                                |      |
| Figure 29: Map of basic amenities mean scores for PHC facilities, by district                                |      |
| Figure 30: Overall availability of basic equipment in PHC facilities, by type                                |      |
| Figure 31: Map of basic equipment mean scores for PHC facilities, by district                                |      |
| Figure 32: Overall availability of basic medicines in PHC facilities, by type                                |      |
| Figure 33: Map of basic medicines mean scores for PHC facilities, by district                                |      |
| Figure 34: Overall availability of basic diagnostics in PHC facilities, by type                              |      |
| Figure 35: Map of basic diagnostics mean scores for PHC facilities, by district                              |      |
| Figure 36: Overall availability of standard precautions in PHC facilities, by type                           |      |
| Figure 37: Map of standard precautions mean scores for PHC facilities, by district                           |      |
| Figure 38: Map of availability and readiness scores for ANC services by district, and ANC referral hospitals | .65  |