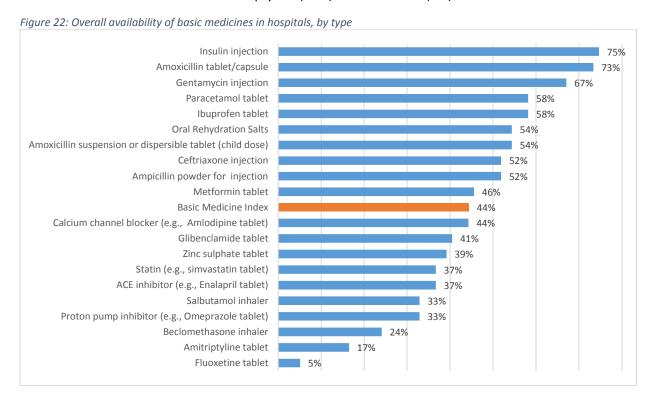

# List of Figures

| Figure 1: The structure of the Libyan Ministry of Health                                                     | 3    |
|--------------------------------------------------------------------------------------------------------------|------|
| Figure 2: Libyan health care delivery system                                                                 | 5    |
| Figure 3: The Health SDG and its targets                                                                     | 7    |
| Figure 4: Photographs of surveyors training workshops                                                        | .11  |
| Figure 5: Map of functional status of public hospital facilities and public & private hospital facility den  | sity |
| per 10,000 population                                                                                        | . 18 |
| Figure 6: Map of functional status of public PHC facilities and public & private PHC facility density per    |      |
| 1,000 population                                                                                             | . 19 |
| Figure 7: Map of "other" health facilities, by facility type                                                 | . 21 |
| Figure 8: Map of inpatient bed density index scores by district (combined public & private)                  | . 26 |
| Figure 9: Map maternity bed density index by district (public hospitals & PHC facilities)                    | . 28 |
| Figure 10: Map of core health workforce density as a multiple of the target of 23 health workers per         |      |
| 100,000 population                                                                                           | .30  |
| Figure 11: Map of service utilization scores by district, combined for hospitals & PHC facilities            | . 32 |
| Figure 12: Map of hospital utilization scores, by district                                                   | . 34 |
| Figure 13: Level of achievement of individual components of the service availability index                   | . 35 |
| Figure 14: Map of general service availability indices, by district                                          | . 36 |
| Figure 15: Map of general services readiness index scores for public hospitals, by district                  | . 38 |
| Figure 16: Map of general readiness scores for PHC facilities, by district                                   | . 40 |
| Figure 17: Summary of domain-specific general readiness scores, by facility type                             | .41  |
| Figure 18: Overall availability of basic amenities in hospitals, by type                                     |      |
| Figure 19: Map of basic amenities mean scores for hospitals, by district                                     |      |
| Figure 20: Overall availability of basic equipment in hospitals, by type                                     |      |
| Figure 21: Map of basic equipment availability scores for hospitals, by district                             | .43  |
| Figure 22: Overall availability of basic medicines in hospitals, by type                                     | . 44 |
| Figure 23: Map of basic medicines mean scores for hospitals, by district                                     | . 45 |
| Figure 24: Overall availability of basic diagnostics in hospitals, by type                                   |      |
| Figure 25: Map of basic diagnostics mean scores for hospitals, by district                                   | . 46 |
| Figure 26: Overall availability of standard precautions in hospitals, by type                                | . 47 |
| Figure 27: Map of standard precautions mean scores for hospitals, by district                                | . 48 |
| Figure 28: Overall availability of basic amenities in PHC facilities, by type                                |      |
| Figure 29: Map of basic amenities mean scores for PHC facilities, by district                                |      |
| Figure 30: Overall availability of basic equipment in PHC facilities, by type                                |      |
| Figure 31: Map of basic equipment mean scores for PHC facilities, by district                                |      |
| Figure 32: Overall availability of basic medicines in PHC facilities, by type                                |      |
| Figure 33: Map of basic medicines mean scores for PHC facilities, by district                                |      |
| Figure 34: Overall availability of basic diagnostics in PHC facilities, by type                              |      |
| Figure 35: Map of basic diagnostics mean scores for PHC facilities, by district                              |      |
| Figure 36: Overall availability of standard precautions in PHC facilities, by type                           |      |
| Figure 37: Map of standard precautions mean scores for PHC facilities, by district                           |      |
| Figure 38: Map of availability and readiness scores for ANC services by district, and ANC referral hospitals | .65  |