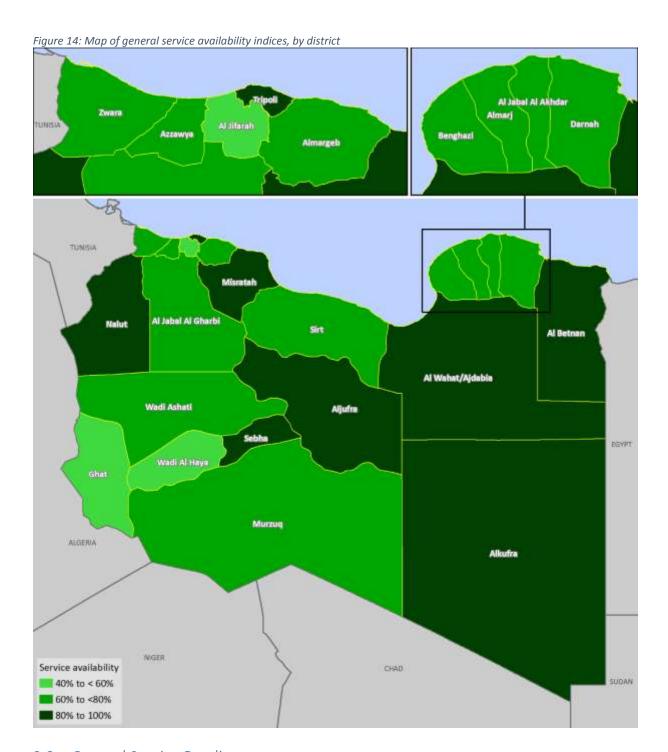

# List of Figures

| Figure 1: The structure of the Libyan Ministry of Health                                                     | 3    |
|--------------------------------------------------------------------------------------------------------------|------|
| Figure 2: Libyan health care delivery system                                                                 | 5    |
| Figure 3: The Health SDG and its targets                                                                     | 7    |
| Figure 4: Photographs of surveyors training workshops                                                        | .11  |
| Figure 5: Map of functional status of public hospital facilities and public & private hospital facility den  | sity |
| per 10,000 population                                                                                        | . 18 |
| Figure 6: Map of functional status of public PHC facilities and public & private PHC facility density per    |      |
| 1,000 population                                                                                             | . 19 |
| Figure 7: Map of "other" health facilities, by facility type                                                 | . 21 |
| Figure 8: Map of inpatient bed density index scores by district (combined public & private)                  | . 26 |
| Figure 9: Map maternity bed density index by district (public hospitals & PHC facilities)                    | . 28 |
| Figure 10: Map of core health workforce density as a multiple of the target of 23 health workers per         |      |
| 100,000 population                                                                                           | .30  |
| Figure 11: Map of service utilization scores by district, combined for hospitals & PHC facilities            | . 32 |
| Figure 12: Map of hospital utilization scores, by district                                                   | . 34 |
| Figure 13: Level of achievement of individual components of the service availability index                   | . 35 |
| Figure 14: Map of general service availability indices, by district                                          | . 36 |
| Figure 15: Map of general services readiness index scores for public hospitals, by district                  | . 38 |
| Figure 16: Map of general readiness scores for PHC facilities, by district                                   | . 40 |
| Figure 17: Summary of domain-specific general readiness scores, by facility type                             | .41  |
| Figure 18: Overall availability of basic amenities in hospitals, by type                                     |      |
| Figure 19: Map of basic amenities mean scores for hospitals, by district                                     |      |
| Figure 20: Overall availability of basic equipment in hospitals, by type                                     |      |
| Figure 21: Map of basic equipment availability scores for hospitals, by district                             | .43  |
| Figure 22: Overall availability of basic medicines in hospitals, by type                                     | . 44 |
| Figure 23: Map of basic medicines mean scores for hospitals, by district                                     | . 45 |
| Figure 24: Overall availability of basic diagnostics in hospitals, by type                                   |      |
| Figure 25: Map of basic diagnostics mean scores for hospitals, by district                                   | . 46 |
| Figure 26: Overall availability of standard precautions in hospitals, by type                                | . 47 |
| Figure 27: Map of standard precautions mean scores for hospitals, by district                                | . 48 |
| Figure 28: Overall availability of basic amenities in PHC facilities, by type                                |      |
| Figure 29: Map of basic amenities mean scores for PHC facilities, by district                                |      |
| Figure 30: Overall availability of basic equipment in PHC facilities, by type                                |      |
| Figure 31: Map of basic equipment mean scores for PHC facilities, by district                                |      |
| Figure 32: Overall availability of basic medicines in PHC facilities, by type                                |      |
| Figure 33: Map of basic medicines mean scores for PHC facilities, by district                                |      |
| Figure 34: Overall availability of basic diagnostics in PHC facilities, by type                              |      |
| Figure 35: Map of basic diagnostics mean scores for PHC facilities, by district                              |      |
| Figure 36: Overall availability of standard precautions in PHC facilities, by type                           |      |
| Figure 37: Map of standard precautions mean scores for PHC facilities, by district                           |      |
| Figure 38: Map of availability and readiness scores for ANC services by district, and ANC referral hospitals | .65  |