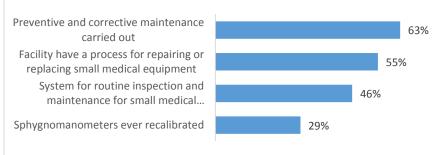

| 13.6                      | Building and utilities                                                         | 255               |
|---------------------------|--------------------------------------------------------------------------------|-------------------|
| 13.7                      | Waste management                                                               | 256               |
| 13.8                      | Sterilization of equipment                                                     | 256               |
| 13.9                      | Transport                                                                      | 257               |
| 13.10                     | Maintenance and repair of grounds, buildings and equipment                     | 257               |
|                           |                                                                                |                   |
|                           |                                                                                |                   |
| Bibliogra                 | phy                                                                            | 263               |
| _                         | phy                                                                            |                   |
| Annexes                   |                                                                                | 266               |
| Annexes<br>Annex          |                                                                                | <b>266</b><br>266 |
| Annexes<br>Annex<br>Annex | I: Master Facility List, with staffing and services reported for each facility | 266<br>266<br>297 |