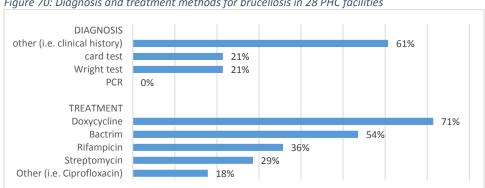

# List of Figures

| Figure 1: The structure of the Libyan Ministry of Health                                                     | 3    |
|--------------------------------------------------------------------------------------------------------------|------|
| Figure 2: Libyan health care delivery system                                                                 | 5    |
| Figure 3: The Health SDG and its targets                                                                     | 7    |
| Figure 4: Photographs of surveyors training workshops                                                        | .11  |
| Figure 5: Map of functional status of public hospital facilities and public & private hospital facility den  | sity |
| per 10,000 population                                                                                        | . 18 |
| Figure 6: Map of functional status of public PHC facilities and public & private PHC facility density per    |      |
| 1,000 population                                                                                             | . 19 |
| Figure 7: Map of "other" health facilities, by facility type                                                 | . 21 |
| Figure 8: Map of inpatient bed density index scores by district (combined public & private)                  | . 26 |
| Figure 9: Map maternity bed density index by district (public hospitals & PHC facilities)                    | . 28 |
| Figure 10: Map of core health workforce density as a multiple of the target of 23 health workers per         |      |
| 100,000 population                                                                                           | .30  |
| Figure 11: Map of service utilization scores by district, combined for hospitals & PHC facilities            | . 32 |
| Figure 12: Map of hospital utilization scores, by district                                                   | . 34 |
| Figure 13: Level of achievement of individual components of the service availability index                   | . 35 |
| Figure 14: Map of general service availability indices, by district                                          | . 36 |
| Figure 15: Map of general services readiness index scores for public hospitals, by district                  | . 38 |
| Figure 16: Map of general readiness scores for PHC facilities, by district                                   | . 40 |
| Figure 17: Summary of domain-specific general readiness scores, by facility type                             | .41  |
| Figure 18: Overall availability of basic amenities in hospitals, by type                                     |      |
| Figure 19: Map of basic amenities mean scores for hospitals, by district                                     |      |
| Figure 20: Overall availability of basic equipment in hospitals, by type                                     |      |
| Figure 21: Map of basic equipment availability scores for hospitals, by district                             | .43  |
| Figure 22: Overall availability of basic medicines in hospitals, by type                                     | . 44 |
| Figure 23: Map of basic medicines mean scores for hospitals, by district                                     | . 45 |
| Figure 24: Overall availability of basic diagnostics in hospitals, by type                                   |      |
| Figure 25: Map of basic diagnostics mean scores for hospitals, by district                                   | . 46 |
| Figure 26: Overall availability of standard precautions in hospitals, by type                                | . 47 |
| Figure 27: Map of standard precautions mean scores for hospitals, by district                                | . 48 |
| Figure 28: Overall availability of basic amenities in PHC facilities, by type                                |      |
| Figure 29: Map of basic amenities mean scores for PHC facilities, by district                                |      |
| Figure 30: Overall availability of basic equipment in PHC facilities, by type                                |      |
| Figure 31: Map of basic equipment mean scores for PHC facilities, by district                                |      |
| Figure 32: Overall availability of basic medicines in PHC facilities, by type                                |      |
| Figure 33: Map of basic medicines mean scores for PHC facilities, by district                                |      |
| Figure 34: Overall availability of basic diagnostics in PHC facilities, by type                              |      |
| Figure 35: Map of basic diagnostics mean scores for PHC facilities, by district                              |      |
| Figure 36: Overall availability of standard precautions in PHC facilities, by type                           |      |
| Figure 37: Map of standard precautions mean scores for PHC facilities, by district                           |      |
| Figure 38: Map of availability and readiness scores for ANC services by district, and ANC referral hospitals | .65  |