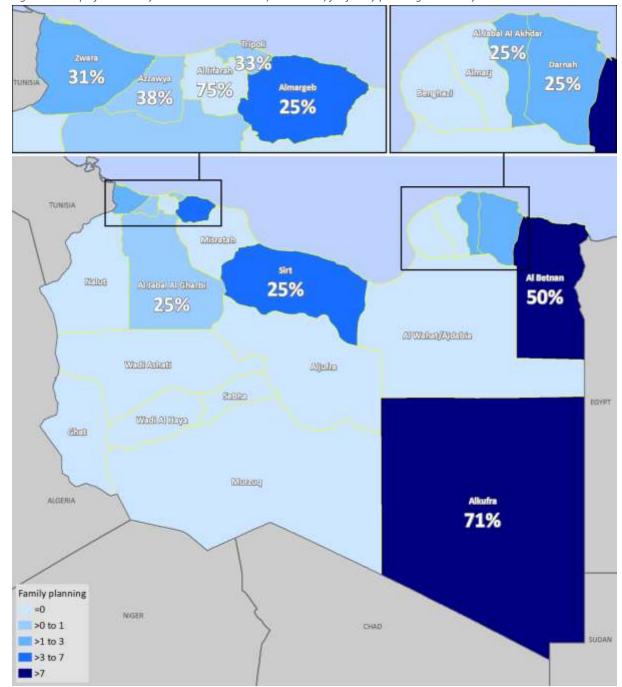

| 0%                                 | 0%                                              |                                                |              |                | 0%   |          | 0%          |                                 |                    |                      | 0                               | 0%                   |
| Total              | 17%                                                                                                 | <b>17%</b>                         | 11%                                             | 0%                                             | 0%           | 0%             | 11%  | 0%       | <b>39%</b>  | 0%                              | 0%                 | 0%                   | 18                              | 8%                   |



Figure 48: Map of availability\* and readiness scores (in numbers) for family planning services by district

The overall readiness index for FP is calculated based on the availability of tracer items in four domains: (1) functional equipment, (2) medicines, (3) trained staff and (4) guidelines. The overall readiness score for FP services in Libya was 36%. This low score reflects absence of medicines, trained staff and guidelines in the 18 PHC facilities offering FP services (Table 32). The facilities in Alkufra and Al Jifarah had relatively good readiness indices, whilst the remaining facilities all had readiness scores of 50% or below.

<sup>\*</sup> Availability is defined as the ratio of facilities providing a selected service to 100,000 population; service-specific readiness is inclu