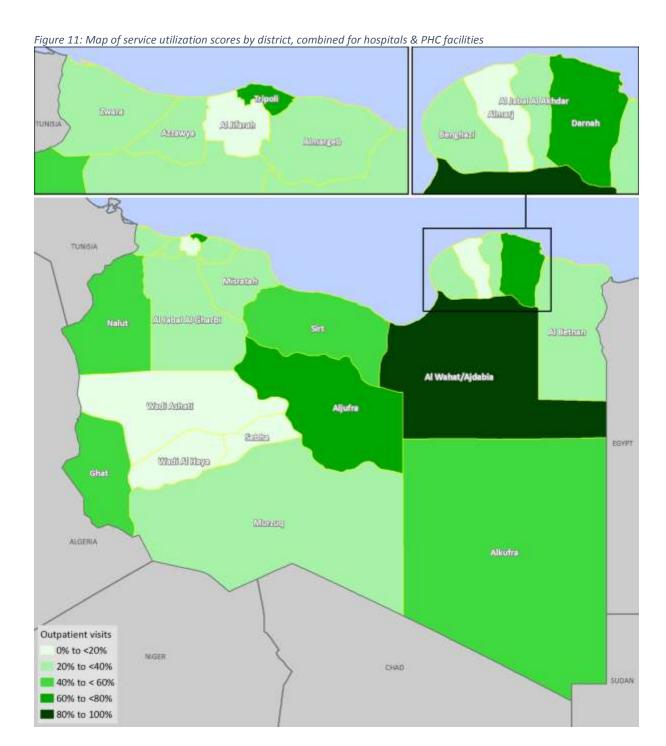

# List of Figures

| Figure 1: The structure of the Libyan Ministry of Health                                                     | 3    |
|--------------------------------------------------------------------------------------------------------------|------|
| Figure 2: Libyan health care delivery system                                                                 | 5    |
| Figure 3: The Health SDG and its targets                                                                     | 7    |
| Figure 4: Photographs of surveyors training workshops                                                        | .11  |
| Figure 5: Map of functional status of public hospital facilities and public & private hospital facility den  | sity |
| per 10,000 population                                                                                        | . 18 |
| Figure 6: Map of functional status of public PHC facilities and public & private PHC facility density per    |      |
| 1,000 population                                                                                             | . 19 |
| Figure 7: Map of "other" health facilities, by facility type                                                 | . 21 |
| Figure 8: Map of inpatient bed density index scores by district (combined public & private)                  | . 26 |
| Figure 9: Map maternity bed density index by district (public hospitals & PHC facilities)                    | . 28 |
| Figure 10: Map of core health workforce density as a multiple of the target of 23 health workers per         |      |
| 100,000 population                                                                                           | .30  |
| Figure 11: Map of service utilization scores by district, combined for hospitals & PHC facilities            | . 32 |
| Figure 12: Map of hospital utilization scores, by district                                                   | . 34 |
| Figure 13: Level of achievement of individual components of the service availability index                   | . 35 |
| Figure 14: Map of general service availability indices, by district                                          | . 36 |
| Figure 15: Map of general services readiness index scores for public hospitals, by district                  | . 38 |
| Figure 16: Map of general readiness scores for PHC facilities, by district                                   | . 40 |
| Figure 17: Summary of domain-specific general readiness scores, by facility type                             | .41  |
| Figure 18: Overall availability of basic amenities in hospitals, by type                                     |      |
| Figure 19: Map of basic amenities mean scores for hospitals, by district                                     |      |
| Figure 20: Overall availability of basic equipment in hospitals, by type                                     |      |
| Figure 21: Map of basic equipment availability scores for hospitals, by district                             | .43  |
| Figure 22: Overall availability of basic medicines in hospitals, by type                                     | . 44 |
| Figure 23: Map of basic medicines mean scores for hospitals, by district                                     | . 45 |
| Figure 24: Overall availability of basic diagnostics in hospitals, by type                                   |      |
| Figure 25: Map of basic diagnostics mean scores for hospitals, by district                                   | . 46 |
| Figure 26: Overall availability of standard precautions in hospitals, by type                                | . 47 |
| Figure 27: Map of standard precautions mean scores for hospitals, by district                                | . 48 |
| Figure 28: Overall availability of basic amenities in PHC facilities, by type                                |      |
| Figure 29: Map of basic amenities mean scores for PHC facilities, by district                                |      |
| Figure 30: Overall availability of basic equipment in PHC facilities, by type                                |      |
| Figure 31: Map of basic equipment mean scores for PHC facilities, by district                                |      |
| Figure 32: Overall availability of basic medicines in PHC facilities, by type                                |      |
| Figure 33: Map of basic medicines mean scores for PHC facilities, by district                                |      |
| Figure 34: Overall availability of basic diagnostics in PHC facilities, by type                              |      |
| Figure 35: Map of basic diagnostics mean scores for PHC facilities, by district                              |      |
| Figure 36: Overall availability of standard precautions in PHC facilities, by type                           |      |
| Figure 37: Map of standard precautions mean scores for PHC facilities, by district                           |      |
| Figure 38: Map of availability and readiness scores for ANC services by district, and ANC referral hospitals | .65  |