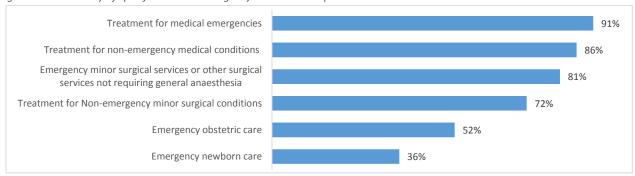

fer treatment for medical emergencies (91%) and non-emergency medical conditions (86%). Emergency obstetric (52%) care and emergency newborn care (36%) are less widely available. At the district level, Al Jifarah provides only 17% of services, while Tripoli hospitals have only 48% of services available. Al Betnan and Misratah districts have 100% of these services available through their hospitals. The figures for mean availability of services summarized in Table 75 and Figure 86: Availability of specific emergency procedures in hospitals differ slightly, as the calculations for mean availability were done using a slightly different methodology (mean of district scores vs average across the individual hospitals).

Figure 85: Availability of specific medical emergency services in hospitals



The mean total availability of six basic emergency procedures is 73%. Cricothyroidotomy was least common (39%) while first aid management for severe hemorrhage (92%) was the most frequently reported emergency procedure. Again figures are slightly different from the totals in the main table due to different methods of calculating the availability scores.

Figure 86: Availability of specific emergency procedures in hospitals



Table 76: Public hospitals readiness index for emergency services by district

|                    | N of hospitals<br>offering emergency<br>services | Guidelines on<br>caring for the<br>emergency patient | Training in<br>emergency services<br>in the last two<br>years | Diagnostics scores | Medicines scores | Equipment scores | Overall 24-hours<br>staff | Overall r