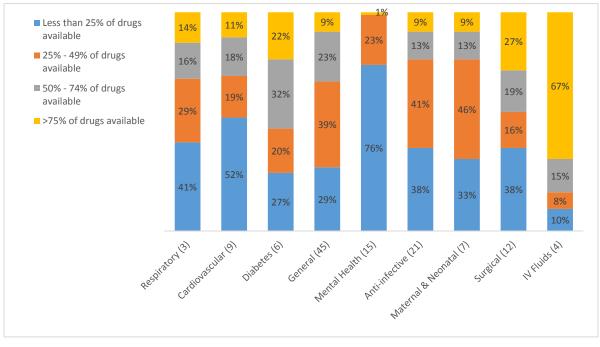

ly available, with 67% of hospitals reporting availability of 75% of the four types of IV fluids, followed by surgical supplies at a very low 27%. However, surgical supplies are also in very short supply in 38% of hospitals, which suggests that there are not only shortages, but also an inequitable distribution across hospitals. The least widely available medications are those for mental health, where 76% of hospitals report an overall availability below 25% among the 15 medications in this category, and only one hospital, Ali Omar Askar hospital in Sbeia, has a good supply of these medicines. Even the specialist Psychiatric Diseases Hospital has an availability of only 33% for mental health medicines, which is worrying.

Figure 120: Medicines available in hospitals per treatment category



Table 117 indicates that 53% of hospitals have general availability scores falling between 25% and 49%, while 23% have scores below 25%, and only 8% of hospitals have scores of 75% or higher. Ali Omar Askar hospital in Sbeia has the highest availability of medicines, at 92%, although Thuarra hospital, Al Khums hospital and Sooq Al Khamees hospitals are not far behind, at 91%. Sehat chest hospital, with a score of 8%, has the lowest availability of medicines, with scores of 0% even in those treatment categories that are relevant to its specialization, such as cardiovascular medicines.

Table 117: Availability of medicines, by disease category and hospital

| Table 117: Availability of med    | Respiratory | Cardio-<br>vascular | Diabetes | Other/<br>general | Mental<br>health/<br>neurolog