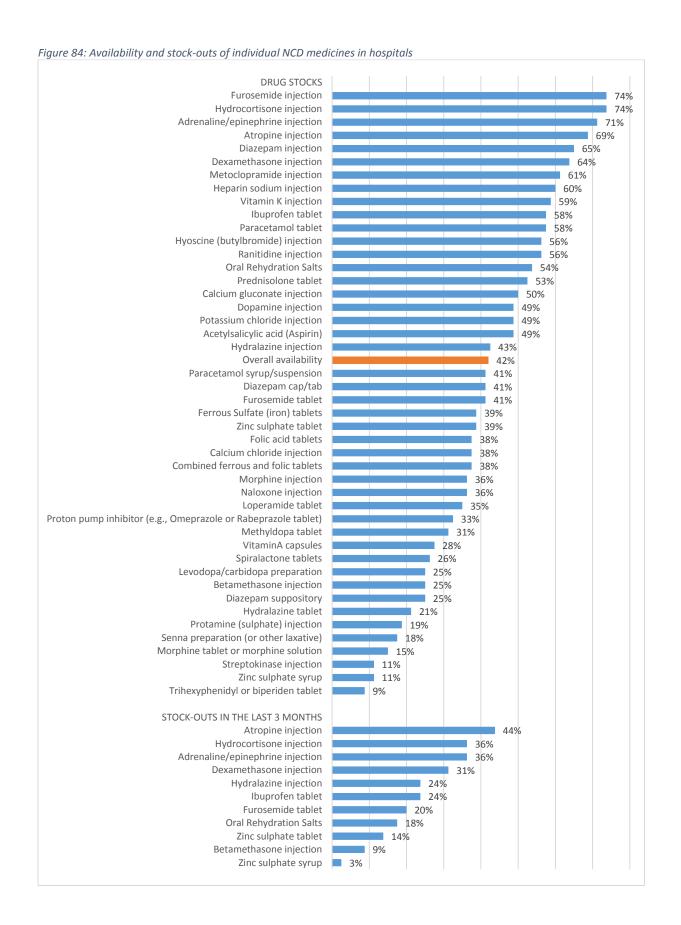

of 42%. The most commonly available medicines include furosemide and hydrocortisone injections in 74% of hospitals. Streptokinase injections, zinc sulphate syrup (11% each) and Trihexphenidyl or biperiden tablets (9%) are the least commonly available medicines.

Data was also collected on the stock-outs of a selected number of 11 essential medicines in the past three months. It is interesting to note that the drugs which are most commonly available in the hospital facilities also had a higher likelihood of having a stock-out reported. Both the availability and the stock-outs of medicines are therefore likely to reflect overall consumption of specific medicines in the hospitals, with those that are most commonly used also having both the highest availability as well as risk of stock-outs.



# 7 Emergency, Surgical Services and Blood Transfusion

The deteriorating security situation in the country has not allowed for a robust assessment of the current needs for emergency care in Libya. However, it can be understood that the number of injured people continues to rise. The percentage of deaths caused by injuries in 2012 was 12% (20). Of this, unintentional injuries accounted for 79% (79% due to road traffic injuries and 4% as a result of falls) and 22% were due to intentional injuries (72% collective violence and legal intervention and 15% as a result of interpersonal violence) (27). Libya has the highest rate of death due to road traffic accidents in the world.

Any PHC facility and hospital can receive trauma cases. Primary management and where necessary, stabilization, is d