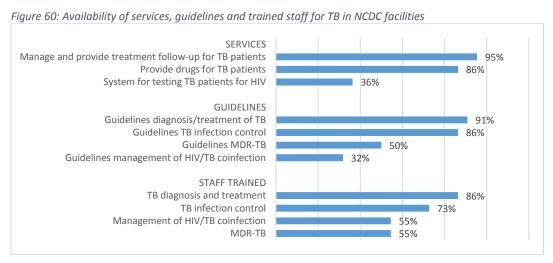

# List of Figures

| Figure 1: The structure of the Libyan Ministry of Health                                                     | 3    |
|--------------------------------------------------------------------------------------------------------------|------|
| Figure 2: Libyan health care delivery system                                                                 | 5    |
| Figure 3: The Health SDG and its targets                                                                     | 7    |
| Figure 4: Photographs of surveyors training workshops                                                        | .11  |
| Figure 5: Map of functional status of public hospital facilities and public & private hospital facility den  | sity |
| per 10,000 population                                                                                        | . 18 |
| Figure 6: Map of functional status of public PHC facilities and public & private PHC facility density per    |      |
| 1,000 population                                                                                             | . 19 |
| Figure 7: Map of "other" health facilities, by facility type                                                 | . 21 |
| Figure 8: Map of inpatient bed density index scores by district (combined public & private)                  | . 26 |
| Figure 9: Map maternity bed density index by district (public hospitals & PHC facilities)                    | . 28 |
| Figure 10: Map of core health workforce density as a multiple of the target of 23 health workers per         |      |
| 100,000 population                                                                                           | .30  |
| Figure 11: Map of service utilization scores by district, combined for hospitals & PHC facilities            | . 32 |
| Figure 12: Map of hospital utilization scores, by district                                                   | . 34 |
| Figure 13: Level of achievement of individual components of the service availability index                   | . 35 |
| Figure 14: Map of general service availability indices, by district                                          | . 36 |
| Figure 15: Map of general services readiness index scores for public hospitals, by district                  | . 38 |
| Figure 16: Map of general readiness scores for PHC facilities, by district                                   | . 40 |
| Figure 17: Summary of domain-specific general readiness scores, by facility type                             | .41  |
| Figure 18: Overall availability of basic amenities in hospitals, by type                                     |      |
| Figure 19: Map of basic amenities mean scores for hospitals, by district                                     |      |
| Figure 20: Overall availability of basic equipment in hospitals, by type                                     |      |
| Figure 21: Map of basic equipment availability scores for hospitals, by district                             | .43  |
| Figure 22: Overall availability of basic medicines in hospitals, by type                                     | . 44 |
| Figure 23: Map of basic medicines mean scores for hospitals, by district                                     | . 45 |
| Figure 24: Overall availability of basic diagnostics in hospitals, by type                                   |      |
| Figure 25: Map of basic diagnostics mean scores for hospitals, by district                                   | . 46 |
| Figure 26: Overall availability of standard precautions in hospitals, by type                                | . 47 |
| Figure 27: Map of standard precautions mean scores for hospitals, by district                                | . 48 |
| Figure 28: Overall availability of basic amenities in PHC facilities, by type                                |      |
| Figure 29: Map of basic amenities mean scores for PHC facilities, by district                                |      |
| Figure 30: Overall availability of basic equipment in PHC facilities, by type                                |      |
| Figure 31: Map of basic equipment mean scores for PHC facilities, by district                                |      |
| Figure 32: Overall availability of basic medicines in PHC facilities, by type                                |      |
| Figure 33: Map of basic medicines mean scores for PHC facilities, by district                                |      |
| Figure 34: Overall availability of basic diagnostics in PHC facilities, by type                              |      |
| Figure 35: Map of basic diagnostics mean scores for PHC facilities, by district                              |      |
| Figure 36: Overall availability of standard precautions in PHC facilities, by type                           |      |
| Figure 37: Map of standard precautions mean scores for PHC facilities, by district                           |      |
| Figure 38: Map of availability and readiness scores for ANC services by district, and ANC referral hospitals | .65  |