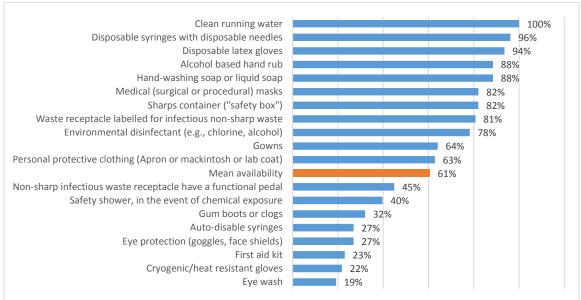

al attention, also given the relatively weak score for the standard precautions for infection prevention.



Figure 112: Availability of guidelines and SOPs in hospital laboratories

#### 9.2.2.6 Standard precautions for infection prevention in the laboratory

A mean score of 61% for the availability of items that are required for infection prevention in the laboratory indicates that there is still room for improvement in the prevention of hospital-acquired infections. Although clean running water is available in all laboratories, and disposable needles and syringes (96%) and disposable latex gloves (94%) are available in the vast majority of locations, there is still room for improvement when it comes to the availability of eye protection (27%), first aid kits (23%), and eye wash (19%).



Figure 113: Standard precautions for infection prevention in hospital laboratories

#### 9.2.2.7 Facility hygiene and cleanliness

In the 59 hospital laboratories for which overall hygiene and cleanliness was assessed, the mean facility tidiness score, calculated as the mean availability of selected indicators, was a mere 44%, indicating that there is considerable room for improvement. The finding that only 15% of the staff wear ID badges may appear relatively benign, but the fact that 19% of labs had sharps boxes that were overflowing or pierced, and that in 22% of labs there were needles and sharps outside the sharps boxes, indicate the relative potential for injury and potential risk of infection. More than 83% of the laboratories did appear tidy, however, with clean floors and counte