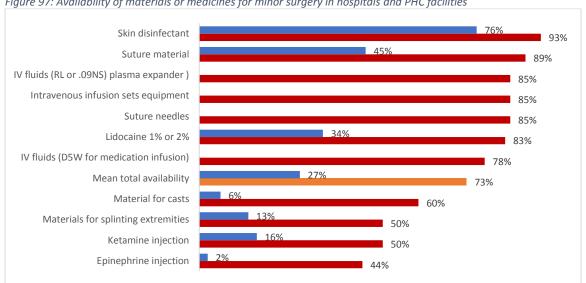

he 172 facilities was a meager 19%. Surgical scissors were the most widely available at 87% of PHC facilities, with endotracheal tubes the least commonly available, in only 1% of facilities.



Figure 96: Availability of functional equipment for minor surgery in PHC facilities

#### Essential medicines and medical materials 7.2.2.3

Result shows that the mean total availability of 11 basic medicines and medical materials for minor surgery in the 72 hospitals is 73%. A smaller selection of medicines/materials was made here for the 172 PHC facilities (seven items) with a mean availability of 27%. Amongst both the hospitals and PHC facilities, Epinephrine was the least commonly available (44% and 2%, respectively) while skin disinfectant was the most frequently available item (93% and 76%).



Figure 97: Availability of materials or medicines for minor surgery in hospitals and PHC facilities

#### 7.2.2.4 Standard Precautions for infection prevention

The mean total availability of 12 items required for standard precautions for infection prevention in hospitals is 76%, while it is lower for PHC facilities (nine items) at 66%. In hospitals, eye protection is the least commonly available (24%) while clean running water is available in the surgical service area of all the facilities. In PHC facilities, 91% of the surgical areas have clean running water, while auto-disable syringes are available at the fewest facilities (30%). Overall, the availability of items to facilitate infection prevention is fair for both PHC and hospital facilities, although improvement is needed in some a