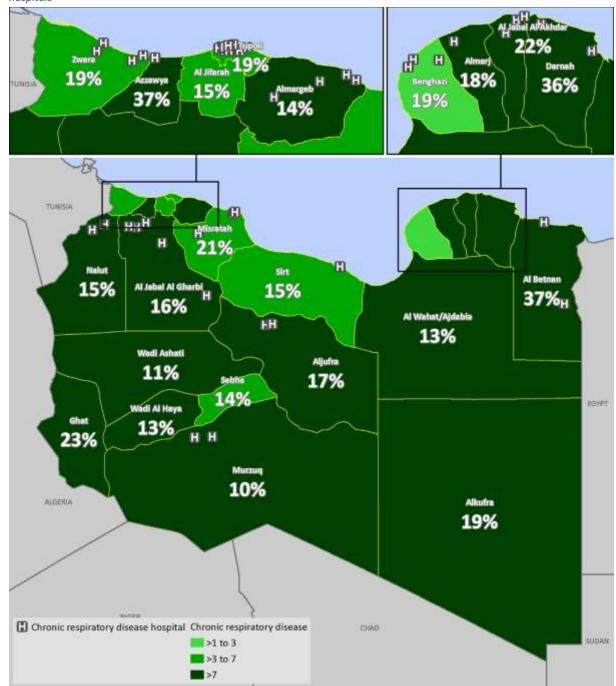

0%              | 5%               | 18%                      | 45 (56%)                         | 20%                                                                | 22%                                                                   | 75%              | 54%              | 43%                      | 523 (46%) |

Box 15: Chronic respiratory diseases services: availability and readiness

Diagnosis and management of **chronic respiratory diseases** is available in nearly half of the hospitals and PHC facilities in Libya, with 96% of municipalities having at least one facility offering CRD care. However, the readiness scores of 18% for PHC facilities and 43% for hospitals reflects significant shortages in well-trained staff and essential medicines for the diagnosis and treatment of CRDs.



Figure 76: Map of availability\* and readiness (in numbers) of chronic respiratory disease services, by district, and referral hospitals

#### 6.3.2 Breakdown of readiness indicators

The proportions reported in this section may not necessarily correspond to those reported for the readiness scores in the previous section. This is because the number of respondents are often different, given that the data used here may come from a different subset of health facilities or a different section of the survey, or may not reflect all the indicators used to calculate the index scores. The figures in this

<sup>\*</sup> Availability is defined as the ratio of facilities providing a selected service to 100,000 population; service-specific readiness is included in the map as a written percentage; on