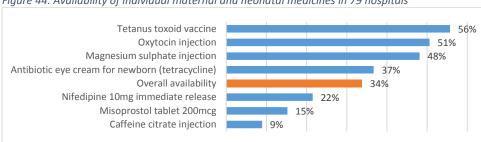

37%), or both (20%). One hospital did not have a functional oxygen supply present in the delivery rooms at time of visit. Out of 48 delivery rooms visited, 14 (29%) reported that oxygen had been unavailable at least once during the 3 months preceding the visit.

#### 4.3.2.4 Essential medicines

At hospital level, the SARA methodology also includes the assessment of a limited set of medicines used for maternal and neonatal health services. The overall availability of these medicines was 34% across all 79 hospitals (Figure 44), as opposed to the 52 hospitals offering delivery services which provided data for the previous figure. Tetanus toxoid vaccine was the most widely available, at 56% of hospitals, with misoprostol tablets available in only 15% of hospitals and caffeine citrate in 9%.



Figure 44: Availability of individual maternal and neonatal medicines in 79 hospitals

Data was also collected from 318 PHC facilities on the availability of essential medicines that could be used for maternal health services (Figure 45). The overall availability of these medicines is low, at 11% across all medicines, with the most commonly available medicines being injectable benzathine benzylpenicillin (17%) and sodium chloride (16%), and the least common being injections of calcium gluconate (4%) and magnesium sulphate (3%).



Figure 45: Availability of individual maternal medicines in 318 PHC facilities

#### 4.3.3 Newborn care

The large majority of newborn deaths (80 per cent) are due to complications related to preterm birth, intrapartum events such as birth asphyxia, or infectio