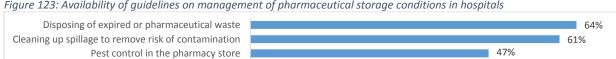

Figure 1: The structure of the Libyan Ministry of Health

Source: Ministry of Health, Libya

In Libya, there is a mixed system of public and private health care, rather than a purely state-run model. Health care is delivered through a series of primary health care units, centers, polyclinics, rehabilitation centers, and general hospitals in urban and rural areas, in addition to a number of tertiary care specialized hospitals. The health care delivery system (Figure 2) operates on three levels: