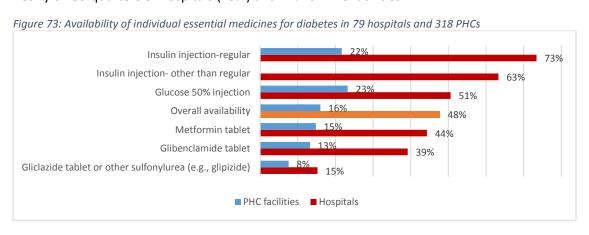

# List of Figures

| Figure 1: The structure of the Libyan Ministry of Health                                                     | 3    |
|--------------------------------------------------------------------------------------------------------------|------|
| Figure 2: Libyan health care delivery system                                                                 | 5    |
| Figure 3: The Health SDG and its targets                                                                     | 7    |
| Figure 4: Photographs of surveyors training workshops                                                        | .11  |
| Figure 5: Map of functional status of public hospital facilities and public & private hospital facility den  | sity |
| per 10,000 population                                                                                        | . 18 |
| Figure 6: Map of functional status of public PHC facilities and public & private PHC facility density per    |      |
| 1,000 population                                                                                             | . 19 |
| Figure 7: Map of "other" health facilities, by facility type                                                 | . 21 |
| Figure 8: Map of inpatient bed density index scores by district (combined public & private)                  | . 26 |
| Figure 9: Map maternity bed density index by district (public hospitals & PHC facilities)                    | . 28 |
| Figure 10: Map of core health workforce density as a multiple of the target of 23 health workers per         |      |
| 100,000 population                                                                                           | .30  |
| Figure 11: Map of service utilization scores by district, combined for hospitals & PHC facilities            | . 32 |
| Figure 12: Map of hospital utilization scores, by district                                                   | . 34 |
| Figure 13: Level of achievement of individual components of the service availability index                   | . 35 |
| Figure 14: Map of general service availability indices, by district                                          | . 36 |
| Figure 15: Map of general services readiness index scores for public hospitals, by district                  | . 38 |
| Figure 16: Map of general readiness scores for PHC facilities, by district                                   | . 40 |
| Figure 17: Summary of domain-specific general readiness scores, by facility type                             | .41  |
| Figure 18: Overall availability of basic amenities in hospitals, by type                                     |      |
| Figure 19: Map of basic amenities mean scores for hospitals, by district                                     |      |
| Figure 20: Overall availability of basic equipment in hospitals, by type                                     |      |
| Figure 21: Map of basic equipment availability scores for hospitals, by district                             | .43  |
| Figure 22: Overall availability of basic medicines in hospitals, by type                                     | . 44 |
| Figure 23: Map of basic medicines mean scores for hospitals, by district                                     | . 45 |
| Figure 24: Overall availability of basic diagnostics in hospitals, by type                                   |      |
| Figure 25: Map of basic diagnostics mean scores for hospitals, by district                                   | . 46 |
| Figure 26: Overall availability of standard precautions in hospitals, by type                                | . 47 |
| Figure 27: Map of standard precautions mean scores for hospitals, by district                                | . 48 |
| Figure 28: Overall availability of basic amenities in PHC facilities, by type                                |      |
| Figure 29: Map of basic amenities mean scores for PHC facilities, by district                                |      |
| Figure 30: Overall availability of basic equipment in PHC facilities, by type                                |      |
| Figure 31: Map of basic equipment mean scores for PHC facilities, by district                                |      |
| Figure 32: Overall availability of basic medicines in PHC facilities, by type                                |      |
| Figure 33: Map of basic medicines mean scores for PHC facilities, by district                                |      |
| Figure 34: Overall availability of basic diagnostics in PHC facilities, by type                              |      |
| Figure 35: Map of basic diagnostics mean scores for PHC facilities, by district                              |      |
| Figure 36: Overall availability of standard precautions in PHC facilities, by type                           |      |
| Figure 37: Map of standard precautions mean scores for PHC facilities, by district                           |      |
| Figure 38: Map of availability and readiness scores for ANC services by district, and ANC referral hospitals | .65  |