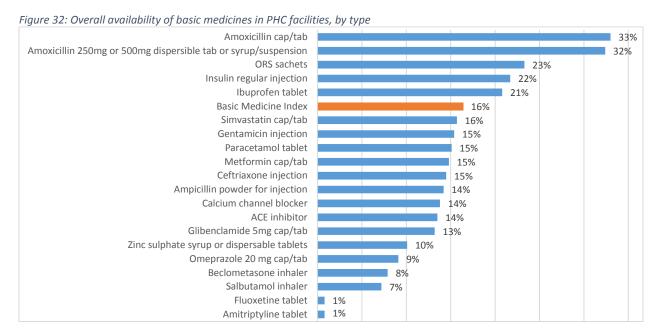

# List of Figures

| Figure 1: The structure of the Libyan Ministry of Health                                                     | 3    |
|--------------------------------------------------------------------------------------------------------------|------|
| Figure 2: Libyan health care delivery system                                                                 | 5    |
| Figure 3: The Health SDG and its targets                                                                     | 7    |
| Figure 4: Photographs of surveyors training workshops                                                        | .11  |
| Figure 5: Map of functional status of public hospital facilities and public & private hospital facility den  | sity |
| per 10,000 population                                                                                        | . 18 |
| Figure 6: Map of functional status of public PHC facilities and public & private PHC facility density per    |      |
| 1,000 population                                                                                             | . 19 |
| Figure 7: Map of "other" health facilities, by facility type                                                 | . 21 |
| Figure 8: Map of inpatient bed density index scores by district (combined public & private)                  | . 26 |
| Figure 9: Map maternity bed density index by district (public hospitals & PHC facilities)                    | . 28 |
| Figure 10: Map of core health workforce density as a multiple of the target of 23 health workers per         |      |
| 100,000 population                                                                                           | .30  |
| Figure 11: Map of service utilization scores by district, combined for hospitals & PHC facilities            | . 32 |
| Figure 12: Map of hospital utilization scores, by district                                                   | . 34 |
| Figure 13: Level of achievement of individual components of the service availability index                   | . 35 |
| Figure 14: Map of general service availability indices, by district                                          | . 36 |
| Figure 15: Map of general services readiness index scores for public hospitals, by district                  | . 38 |
| Figure 16: Map of general readiness scores for PHC facilities, by district                                   | . 40 |
| Figure 17: Summary of domain-specific general readiness scores, by facility type                             | .41  |
| Figure 18: Overall availability of basic amenities in hospitals, by type                                     |      |
| Figure 19: Map of basic amenities mean scores for hospitals, by district                                     |      |
| Figure 20: Overall availability of basic equipment in hospitals, by type                                     |      |
| Figure 21: Map of basic equipment availability scores for hospitals, by district                             | .43  |
| Figure 22: Overall availability of basic medicines in hospitals, by type                                     | . 44 |
| Figure 23: Map of basic medicines mean scores for hospitals, by district                                     | . 45 |
| Figure 24: Overall availability of basic diagnostics in hospitals, by type                                   |      |
| Figure 25: Map of basic diagnostics mean scores for hospitals, by district                                   | . 46 |
| Figure 26: Overall availability of standard precautions in hospitals, by type                                | . 47 |
| Figure 27: Map of standard precautions mean scores for hospitals, by district                                | . 48 |
| Figure 28: Overall availability of basic amenities in PHC facilities, by type                                |      |
| Figure 29: Map of basic amenities mean scores for PHC facilities, by district                                |      |
| Figure 30: Overall availability of basic equipment in PHC facilities, by type                                |      |
| Figure 31: Map of basic equipment mean scores for PHC facilities, by district                                |      |
| Figure 32: Overall availability of basic medicines in PHC facilities, by type                                |      |
| Figure 33: Map of basic medicines mean scores for PHC facilities, by district                                |      |
| Figure 34: Overall availability of basic diagnostics in PHC facilities, by type                              |      |
| Figure 35: Map of basic diagnostics mean scores for PHC facilities, by district                              |      |
| Figure 36: Overall availability of standard precautions in PHC facilities, by type                           |      |
| Figure 37: Map of standard precautions mean scores for PHC facilities, by district                           |      |
| Figure 38: Map of availability and readiness scores for ANC services by district, and ANC referral hospitals | .65  |