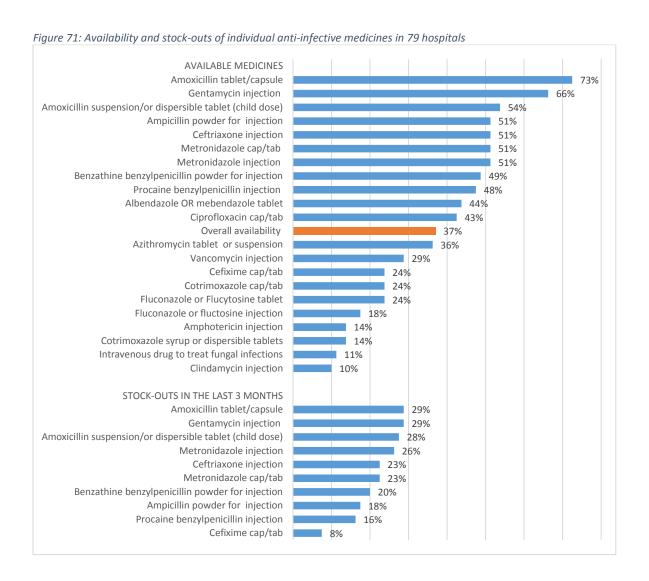

# List of Figures

| Figure 1: The structure of the Libyan Ministry of Health                                                     | 3    |
|--------------------------------------------------------------------------------------------------------------|------|
| Figure 2: Libyan health care delivery system                                                                 | 5    |
| Figure 3: The Health SDG and its targets                                                                     | 7    |
| Figure 4: Photographs of surveyors training workshops                                                        | .11  |
| Figure 5: Map of functional status of public hospital facilities and public & private hospital facility den  | sity |
| per 10,000 population                                                                                        | . 18 |
| Figure 6: Map of functional status of public PHC facilities and public & private PHC facility density per    |      |
| 1,000 population                                                                                             | . 19 |
| Figure 7: Map of "other" health facilities, by facility type                                                 | . 21 |
| Figure 8: Map of inpatient bed density index scores by district (combined public & private)                  | . 26 |
| Figure 9: Map maternity bed density index by district (public hospitals & PHC facilities)                    | . 28 |
| Figure 10: Map of core health workforce density as a multiple of the target of 23 health workers per         |      |
| 100,000 population                                                                                           | .30  |
| Figure 11: Map of service utilization scores by district, combined for hospitals & PHC facilities            | . 32 |
| Figure 12: Map of hospital utilization scores, by district                                                   | . 34 |
| Figure 13: Level of achievement of individual components of the service availability index                   | . 35 |
| Figure 14: Map of general service availability indices, by district                                          | . 36 |
| Figure 15: Map of general services readiness index scores for public hospitals, by district                  | . 38 |
| Figure 16: Map of general readiness scores for PHC facilities, by district                                   | . 40 |
| Figure 17: Summary of domain-specific general readiness scores, by facility type                             | .41  |
| Figure 18: Overall availability of basic amenities in hospitals, by type                                     |      |
| Figure 19: Map of basic amenities mean scores for hospitals, by district                                     |      |
| Figure 20: Overall availability of basic equipment in hospitals, by type                                     |      |
| Figure 21: Map of basic equipment availability scores for hospitals, by district                             | .43  |
| Figure 22: Overall availability of basic medicines in hospitals, by type                                     | . 44 |
| Figure 23: Map of basic medicines mean scores for hospitals, by district                                     | . 45 |
| Figure 24: Overall availability of basic diagnostics in hospitals, by type                                   |      |
| Figure 25: Map of basic diagnostics mean scores for hospitals, by district                                   | . 46 |
| Figure 26: Overall availability of standard precautions in hospitals, by type                                | . 47 |
| Figure 27: Map of standard precautions mean scores for hospitals, by district                                | . 48 |
| Figure 28: Overall availability of basic amenities in PHC facilities, by type                                |      |
| Figure 29: Map of basic amenities mean scores for PHC facilities, by district                                |      |
| Figure 30: Overall availability of basic equipment in PHC facilities, by type                                |      |
| Figure 31: Map of basic equipment mean scores for PHC facilities, by district                                |      |
| Figure 32: Overall availability of basic medicines in PHC facilities, by type                                |      |
| Figure 33: Map of basic medicines mean scores for PHC facilities, by district                                |      |
| Figure 34: Overall availability of basic diagnostics in PHC facilities, by type                              |      |
| Figure 35: Map of basic diagnostics mean scores for PHC facilities, by district                              |      |
| Figure 36: Overall availability of standard precautions in PHC facilities, by type                           |      |
| Figure 37: Map of standard precautions mean scores for PHC facilities, by district                           |      |
| Figure 38: Map of availability and readiness scores for ANC services by district, and ANC referral hospitals | .65  |