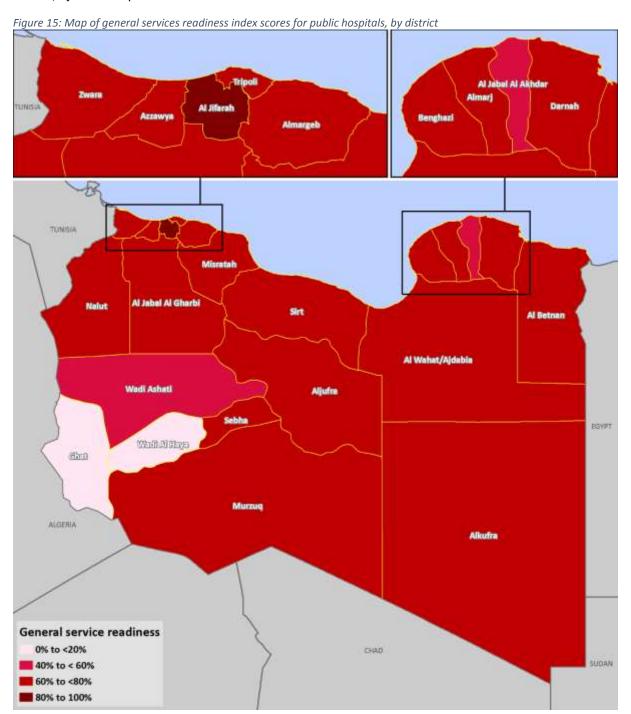

# List of Figures

| Figure 1: The structure of the Libyan Ministry of Health                                                     | 3    |
|--------------------------------------------------------------------------------------------------------------|------|
| Figure 2: Libyan health care delivery system                                                                 | 5    |
| Figure 3: The Health SDG and its targets                                                                     | 7    |
| Figure 4: Photographs of surveyors training workshops                                                        | .11  |
| Figure 5: Map of functional status of public hospital facilities and public & private hospital facility den  | sity |
| per 10,000 population                                                                                        | . 18 |
| Figure 6: Map of functional status of public PHC facilities and public & private PHC facility density per    |      |
| 1,000 population                                                                                             | . 19 |
| Figure 7: Map of "other" health facilities, by facility type                                                 | . 21 |
| Figure 8: Map of inpatient bed density index scores by district (combined public & private)                  | . 26 |
| Figure 9: Map maternity bed density index by district (public hospitals & PHC facilities)                    | . 28 |
| Figure 10: Map of core health workforce density as a multiple of the target of 23 health workers per         |      |
| 100,000 population                                                                                           | .30  |
| Figure 11: Map of service utilization scores by district, combined for hospitals & PHC facilities            | . 32 |
| Figure 12: Map of hospital utilization scores, by district                                                   | . 34 |
| Figure 13: Level of achievement of individual components of the service availability index                   | . 35 |
| Figure 14: Map of general service availability indices, by district                                          | . 36 |
| Figure 15: Map of general services readiness index scores for public hospitals, by district                  | . 38 |
| Figure 16: Map of general readiness scores for PHC facilities, by district                                   | . 40 |
| Figure 17: Summary of domain-specific general readiness scores, by facility type                             | .41  |
| Figure 18: Overall availability of basic amenities in hospitals, by type                                     |      |
| Figure 19: Map of basic amenities mean scores for hospitals, by district                                     |      |
| Figure 20: Overall availability of basic equipment in hospitals, by type                                     |      |
| Figure 21: Map of basic equipment availability scores for hospitals, by district                             | .43  |
| Figure 22: Overall availability of basic medicines in hospitals, by type                                     | . 44 |
| Figure 23: Map of basic medicines mean scores for hospitals, by district                                     | . 45 |
| Figure 24: Overall availability of basic diagnostics in hospitals, by type                                   |      |
| Figure 25: Map of basic diagnostics mean scores for hospitals, by district                                   | . 46 |
| Figure 26: Overall availability of standard precautions in hospitals, by type                                | . 47 |
| Figure 27: Map of standard precautions mean scores for hospitals, by district                                | . 48 |
| Figure 28: Overall availability of basic amenities in PHC facilities, by type                                |      |
| Figure 29: Map of basic amenities mean scores for PHC facilities, by district                                |      |
| Figure 30: Overall availability of basic equipment in PHC facilities, by type                                |      |
| Figure 31: Map of basic equipment mean scores for PHC facilities, by district                                |      |
| Figure 32: Overall availability of basic medicines in PHC facilities, by type                                |      |
| Figure 33: Map of basic medicines mean scores for PHC facilities, by district                                |      |
| Figure 34: Overall availability of basic diagnostics in PHC facilities, by type                              |      |
| Figure 35: Map of basic diagnostics mean scores for PHC facilities, by district                              |      |
| Figure 36: Overall availability of standard precautions in PHC facilities, by type                           |      |
| Figure 37: Map of standard precautions mean scores for PHC facilities, by district                           |      |
| Figure 38: Map of availability and readiness scores for ANC services by district, and ANC referral hospitals | .65  |