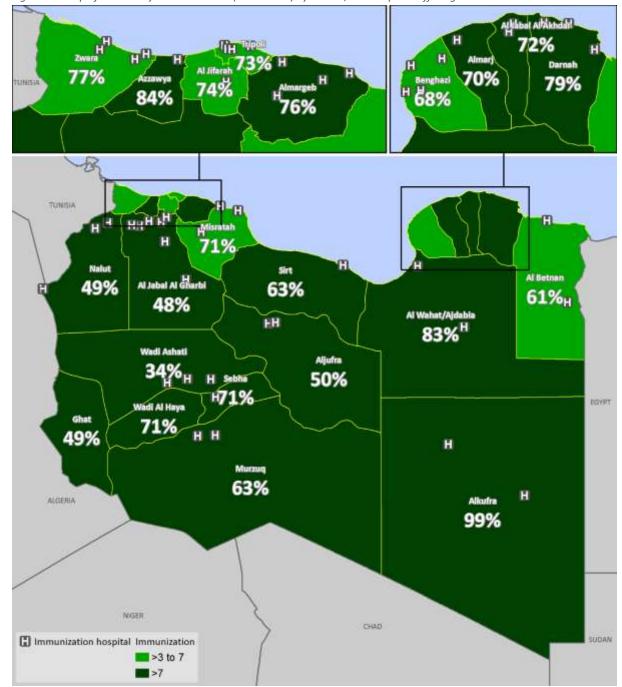

| 27 (90%)                                          |
| Ghat               | 6 (67%)                                                | 6 (67%) 4 (80%)                              |                                                    | 4 (80%)                               | 3 (60%)                               | 4 (80%)                                        | 4 (80%)                                           |
| Total              | 467 (44%)                                              | 286 (62%)                                    | 365 (80%)                                          | 397 (86%)                             | 184 (40%)                             | 353 (77%)                                      | 361 (79%)                                         |



Figure 50: Map of availability\* and readiness (in numbers) by district, and hospitals offering immunizations

All districts have at least 5 facilities offering immunization services, suggesting that accessibility to these services is good. Most centers are fixed sites, with outreach services for vaccination of infants offered in 57 facilities (12%) and for adolescents in 90 facilities (19%). Stocks of selected vaccines in PHC facilities offering immunization services are relatively good (Table 33). Low availability of the BCG vaccine in PHC facilities can be attributed to the fact that this vaccine is offered in the hospitals at time of birth and does

<sup>\*</sup> Availability is defined as the ratio of facilities providing a selected service to 100,000 population; service-specific re