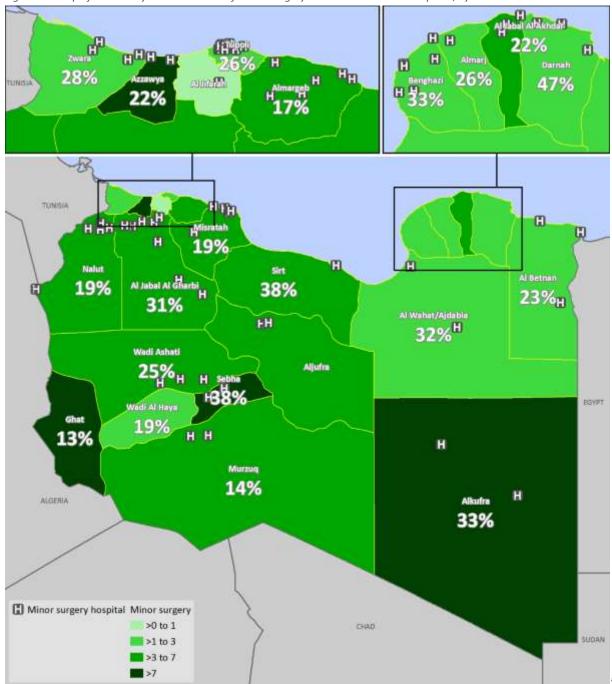

| <b>7</b> %           | 6%                      | 42%                 | 42%             | 24%                         | 72                                          | 13%                     | 6%                    | 63%                 | 48%             | 32%                         |

The overall readiness scores for both PHC facilities and hospitals are worryingly low at both national and district level, essentially indicating that these services cannot really be properly provided by most PHC facilities and hospitals. The primary reasons for this are a lack of relevant guidelines and recently trained staff, with overall scores below 15% for both hospital and PHC facilities, and a low availability of essential medicines, with mean scores of 42% for PHC facilities and 48% for hospitals.



Figure 95: Map of availability\* and readiness of minor surgery services in PHCs and hospitals, by district

Availability is defined as the ratio of facilities providing a selected service to 100,000 population; service-specific readiness is included in the map as a written percentage; only service-specific referral facilities are mapped

Box 20: Minor surgery services: availability and readiness

There are 244 health facilities that offer minor surgery (172 PHC facilities and 72 hospitals), but the readiness scores for both types of facilities are low (24% and 32% respectively). Although hospitals consistently outperform the PHC facilities in terms of readiness scores, 67 out of 72 hospitals still score below 50% for minor surgery readiness. A concerted effort is needed to address short