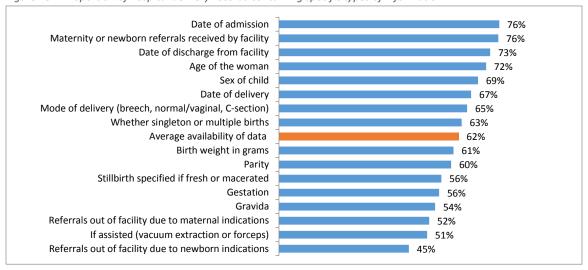

fered delivery services. The average availability of 16 trace indicators to be correctly recorded in the charts for a delivery case was 62%, which is considerably lower than the minimum acceptable level of 80%. The most commonly noted information in these records included date of admission, and whether it was a referral case or not, while the records were generally not clear at all as to whether maternal (52%) or newborn (45%) indications had led to referral out of the facility, and whether it had been an assisted delivery or not (51%). If the quality of patient records is reflective of the overall quality of patient care, these data suggest that there is still considerable room for improvement.

Figure 134: Proportion of hospital delivery records containing specific types of information



# 13 Hospital organizational structure and management

The SARA Hospital questionnaire included an entire module devoted to the governance and management of hospitals. This chapter provides a summary overview of many of the systems that were examined, while Table 132 provides a comprehensive overview of all the questions asked for each hospital.

### 13.1 Governance and management

Of the functional hospitals, 59% reported having a core management team/committee. Of the management team members, 35% of the nursing and medical directors reportedly had received training in management, while 50% of the facility administrators and medical superintendents had received management training. Written management structures were available in 76% of the hospitals, while written job descriptions were