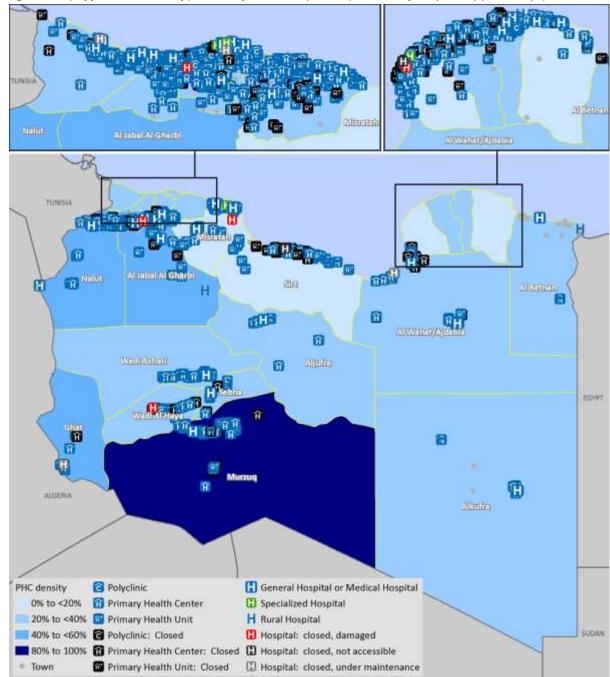

# List of Figures

| Figure 1: The structure of the Libyan Ministry of Health                                                     | 3    |
|--------------------------------------------------------------------------------------------------------------|------|
| Figure 2: Libyan health care delivery system                                                                 | 5    |
| Figure 3: The Health SDG and its targets                                                                     | 7    |
| Figure 4: Photographs of surveyors training workshops                                                        | .11  |
| Figure 5: Map of functional status of public hospital facilities and public & private hospital facility den  | sity |
| per 10,000 population                                                                                        | . 18 |
| Figure 6: Map of functional status of public PHC facilities and public & private PHC facility density per    |      |
| 1,000 population                                                                                             | . 19 |
| Figure 7: Map of "other" health facilities, by facility type                                                 | . 21 |
| Figure 8: Map of inpatient bed density index scores by district (combined public & private)                  | . 26 |
| Figure 9: Map maternity bed density index by district (public hospitals & PHC facilities)                    | . 28 |
| Figure 10: Map of core health workforce density as a multiple of the target of 23 health workers per         |      |
| 100,000 population                                                                                           | .30  |
| Figure 11: Map of service utilization scores by district, combined for hospitals & PHC facilities            | . 32 |
| Figure 12: Map of hospital utilization scores, by district                                                   | . 34 |
| Figure 13: Level of achievement of individual components of the service availability index                   | . 35 |
| Figure 14: Map of general service availability indices, by district                                          | . 36 |
| Figure 15: Map of general services readiness index scores for public hospitals, by district                  | . 38 |
| Figure 16: Map of general readiness scores for PHC facilities, by district                                   | . 40 |
| Figure 17: Summary of domain-specific general readiness scores, by facility type                             | .41  |
| Figure 18: Overall availability of basic amenities in hospitals, by type                                     |      |
| Figure 19: Map of basic amenities mean scores for hospitals, by district                                     |      |
| Figure 20: Overall availability of basic equipment in hospitals, by type                                     |      |
| Figure 21: Map of basic equipment availability scores for hospitals, by district                             | .43  |
| Figure 22: Overall availability of basic medicines in hospitals, by type                                     | . 44 |
| Figure 23: Map of basic medicines mean scores for hospitals, by district                                     | . 45 |
| Figure 24: Overall availability of basic diagnostics in hospitals, by type                                   |      |
| Figure 25: Map of basic diagnostics mean scores for hospitals, by district                                   | . 46 |
| Figure 26: Overall availability of standard precautions in hospitals, by type                                | . 47 |
| Figure 27: Map of standard precautions mean scores for hospitals, by district                                | . 48 |
| Figure 28: Overall availability of basic amenities in PHC facilities, by type                                |      |
| Figure 29: Map of basic amenities mean scores for PHC facilities, by district                                |      |
| Figure 30: Overall availability of basic equipment in PHC facilities, by type                                |      |
| Figure 31: Map of basic equipment mean scores for PHC facilities, by district                                |      |
| Figure 32: Overall availability of basic medicines in PHC facilities, by type                                |      |
| Figure 33: Map of basic medicines mean scores for PHC facilities, by district                                |      |
| Figure 34: Overall availability of basic diagnostics in PHC facilities, by type                              |      |
| Figure 35: Map of basic diagnostics mean scores for PHC facilities, by district                              |      |
| Figure 36: Overall availability of standard precautions in PHC facilities, by type                           |      |
| Figure 37: Map of standard precautions mean scores for PHC facilities, by district                           |      |
| Figure 38: Map of availability and readiness scores for ANC services by district, and ANC referral hospitals | .65  |