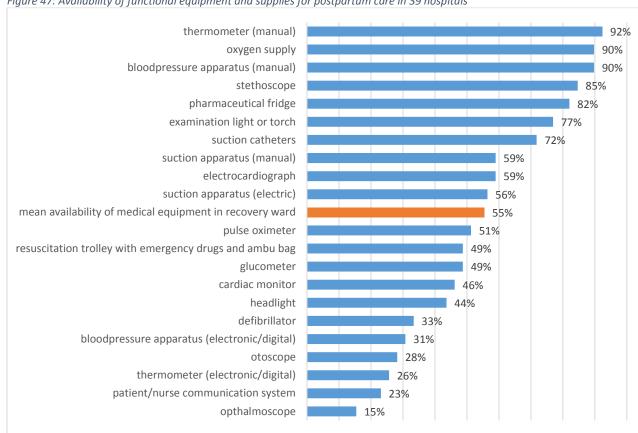

patient care guidelines for postpartum care available in the postpartum/delivery wards, while 9 (26% of 35 hospitals) reported to have standard patient care guidelines available in postpartum/delivery ward that were not specific for postpartum care.

Questionnaires on the availability of medical equipment in the postpartum wards were completed for 39 hospitals. The mean availability of 21 pieces of functional equipment (non-functional equipment was not included in the counts) was 55%. Where functional manual thermometers (92%), manual blood pressure apparatus (90%) and oxygen supply (90%) were available in nearly all surveyed postpartum wards, ophthalmoscopes (15%), patient-nurse communication systems (23%) and otoscopes (28%) were available in a limited number of locations (Figure 47).



Figure 47: Availability of functional equipment and supplies for postpartum care in 39 hospitals

In 10 of the 39 wards providing postpartum care (26%), oxygen had not been available for any reason during the 3 months preceding the survey.

#### 4.4 Family Planning services

The most recent official data on the unmet need for family planning in Libya dates from 2007. It indicates that, at the time of survey, 27% of espoused women of reproductive age (15-49 years) who did not want any more children or wanted to wait at least two years before having a baby, were not using contraception. The contraceptive prevalence rate in that same year was 42% (18). A more recent national household survey dating from 2014 reports rates of 40% for unmet need and 28% for the contraceptive prevalence rate (