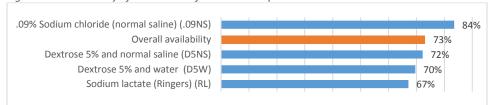

Essential medicines for major surgery (anesthesia & IV fluids)

This data is taken from a complete assessment of 79 hospitals, which includes the 47 hospitals that offer major surgery. The mean overall availability of anesthesia medicines is 43%, with lidocaine 2% injections the most commonly available in 63% of hospitals, followed by ketamine in 57%, while halothane liquid inhalant (24%) and lidocaine 5% heavy spinal injection (23%) are the least widely available.



Mean intravenous (IV) fluid availability in the 79 hospitals that were part of the essential medicines assessment was 73%, with 0.9% Normal Saline solution the most widely available at 84%, and Ringers Lactate the least widely available, in 67% of hospitals.

Figure 102: Availability of individual IV fluids in 79 hospitals



### 7.4 Blood transfusion

Blood transfusion contributes to saving millions of lives every year, improves life expectancy and the quality of life of patients suffering from life-threatening conditions, and supports complex medical and surgical procedures. In Libya, all hospitals can receive, investigate, and provide safe blood for transfusion. There are two central blood banks, one in Tripoli and one in Benghazi, although these two blood banks work in slightly different ways. In Benghazi the central blood bank is responsible for all the collection, investigation and provision of safe blood to any hospital in the Benghazi area, while the new central blood bank in Tripoli is also responsible for collection, investigation, and provision of safe blood to hospitals in the city, but in Tripoli