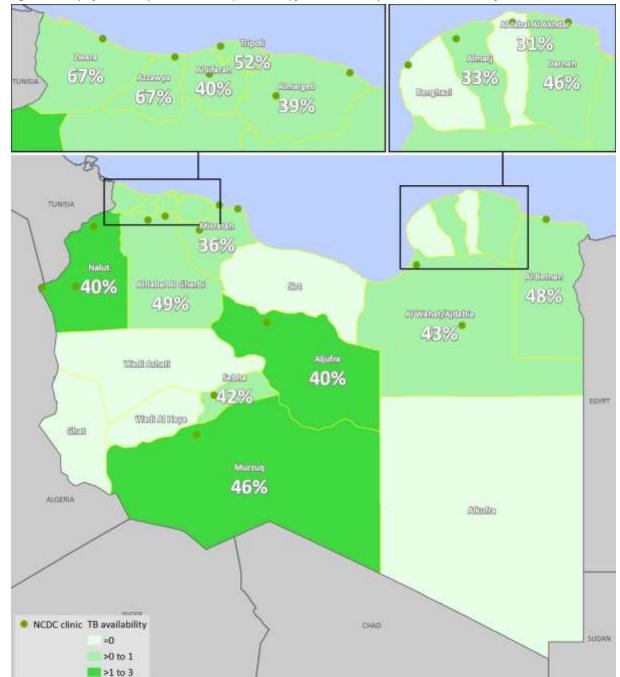

| Figure 39: Map of availability and readiness scores for delivery services by district, with CEMONC references.               | erral |
|------------------------------------------------------------------------------------------------------------------------------|-------|
| hospitals                                                                                                                    | 69    |
| Figure 40: Lowest level of provider conducting deliveries during the day                                                     | 71    |
| $Figure\ 41:\ Delivery\ practices\ and\ available\ signal\ functions\ at\ the\ 52\ hospitals\ offering\ delivery\ services\$ | 72    |
| Figure 42: Percentage of standard precautions available in delivery wards of hospitals                                       | 73    |
| Figure 43: Availability of 19 pieces of functional delivery equipment in 52 hospitals                                        | 73    |
| Figure 44: Availability of individual maternal and neonatal medicines in 79 hospitals                                        | 74    |
| Figure 45: Availability of individual maternal medicines in 318 PHC facilities                                               |       |
| Figure 46: Availability of neonatal care functions and equipment and drugs in hospitals                                      | 76    |
| Figure 47: Availability of functional equipment and supplies for postpartum care in 39 hospitals                             | 77    |
| Figure 48: Map of availability and readiness scores for family planning services by district                                 | 79    |
| Figure 49: Availability of basic family planning medicines in 318 PHC facilities                                             | 81    |
| Figure 50: Map of availability and readiness by district, and hospitals offering immunizations                               | 83    |
| Figure 51: Immunization - overview of administration, training, supplies and cold chain availability $\dots$                 | 85    |
| Figure 52: Availability of specific services for preventive and curative care for children <5                                | 88    |
| Figure 53: Map of availability and readiness for child health services by district, and associated referr                    | ral   |
| hospitals                                                                                                                    | 89    |
| Figure 54: Availability of trained staff, guidelines and equipment for preventive and curative services                      | for   |
| children <5                                                                                                                  | 90    |
| Figure 55: Availability of individual essential medicines to treat child health conditions in 318 PHC                        |       |
| facilities                                                                                                                   | 90    |
| $Figure\ 56:\ Availability\ of\ utilities,\ infection\ prevention,\ equipment\ and\ guidelines\ in\ pediatric\ wards\ .$     | 92    |
| Figure 57: Availability of 20 essential medicines for obstetric care in hospitals providing delivery services                | 99    |
| Figure 58: Map of availability and readiness for TB services, by district, with locations for NCDC centers $\dots$           |       |
| Figure 59: Available methods to diagnose TB in 22 NCDC facilities                                                            | . 105 |
| Figure 60: Availability of services, guidelines and trained staff for TB in NCDC facilities                                  |       |
| Figure 61: Most commonly prescribed TB medicines in 16 NCDC facilities                                                       |       |
| Figure 62: Availability of individual TB medicines in six specialist hospitals                                               | . 107 |
| Figure 63: Map of availability and readiness for HIV counselling and testing services, by district                           | . 109 |
| Figure 64: Number of hospitals with individual ARV medicines available in Libya                                              | . 111 |
| Figure 65: Map of availability and readiness of PMTCT services, by district                                                  |       |
| Figure 66: Map of availability and readiness of STI services, by district, with referral hospitals                           | . 115 |
| Figure 67: Diagnosis and treatment methods for leishmaniasis in 36 PHC facilities                                            | . 117 |
| Figure 68: Availability of leishmaniasis services, by district                                                               | . 118 |
| Figure 69: Availability of brucellosis services, by district                                                                 |       |
| Figure 70: Diagnosis and treatment methods for brucellosis in 28 PHC facilities                                              | . 121 |
| Figure 71: Availability and stock-outs of individual anti-infective medicines in 79 hospitals                                | . 126 |
| Figure 72: Map of availability and readiness for diabetes services, by district, with referral hospitals                     | . 130 |
| Figure 73: Availability of individual essential medicines for diabetes in 79 hospitals and 318 PHCs                          | . 131 |
| Figure 74: Map of availability and readiness for CVD services, by district, with referral hospitals                          | . 134 |
| Figure 75: Availability of individual essential medicines for cardiovascular diseases in 79 hospitals and                    | d     |
| 318 PHC facilities                                                                                                           | .135  |