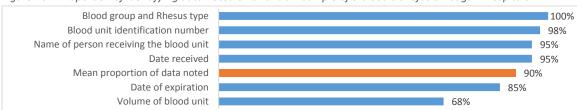

|
| Staff trained in safe blood transfusion in past 2 years | 4                                      | 25%      | 53                                   | 30%            | 15                 | 47%                   |

## 7.4.2.4 Quality of record keeping

Data on the quality of record keeping for blood transfusions was collected only for the hospitals. A random sample of five packs received during the prior three months was selected, and the available data recorded for 41 hospitals. The mean total availability of data for blood transfusion packs is 90%, indicating that the majority of essential data was recorded. All the hospitals kept a record of blood group and rhesus type, but performed less well on recording the date of expiration (85%) and the volume of the blood unit (68%).



Figure 104: Proportion of identifying data noted on a random sample of 5 blood transfusion bags in hospitals

### 7.4.3 Volume of blood used and discarded

The table below presents data based on a review of blood transfusion records of 39 hospitals that could be accessed at time of survey. Although it is not comprehensive, as data on number of units received and number of units discarded were not available for all hospitals, it gives a general indication of the availability, use and waste in blood transfusion services. Of the mean of 447 units received per hospital in three months, 377 units (84%) are transfused, of which 51% goes to women, and 20% goes to children. The approximate rate for the discarding of blood units across all hospitals is 15%.

| Table 90: Utilization volume of bloo