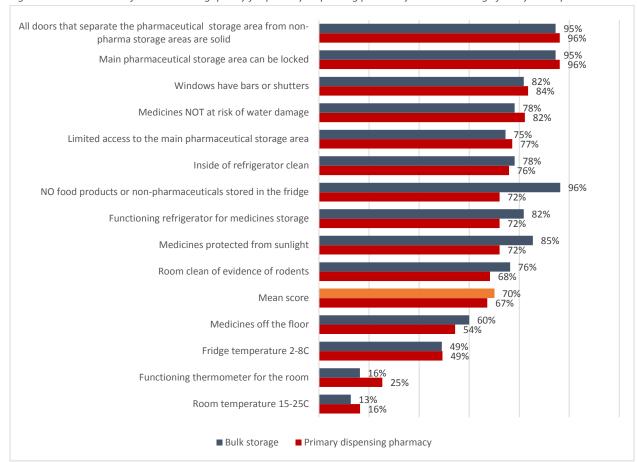

and 25% of dispensing pharmacies had thermometers in the room, and only 13% and 16% of storage rooms and pharmacies, respectively, had records indicating that the temperature of the room was within the recommended range). Good security conditions were the main reason for achieving relatively high overall scores.

Al Quba and Sloug hospitals can benefit from assistance with improving their medicines storage capacity, both having scores of 7% for the storage conditions in their dispensing pharmacy, and the bulk storage facility of Al Abyar hospital also requires attention, having received a score of only 8%. The dispensing areas in the three hospitals with perfect scores (Emhamd Al Megrif Hospital, Tazarbu hospital, and Misratah hospital) could possibly serve as examples of good practices.



Figure 122: Mean scores for warehousing quality for primary dispensing pharmacy and bulk storage facility in hospitals

# 10.3.3 Organization of pharmacy and availability of guidelines

All drugs are routinely stored according to First-Expire-First Out (FEFO) procedures in 81% of the hospital pharmacies, and 72% of pharmacies have a separate storage area for rejected/expired/recalled drugs. The availability of written guidelines on the management of pharmaceutical storage conditions in hospitals is limited, with 64% of hospitals having written guidelines on the disposal of expired medicines and other pharmaceutical waste, 61% with guidelines on the cleaning up of spillage, and 47% with guidelines on pest control in the pharmacy store.



Figure 123: Availability of guidelines on manageme