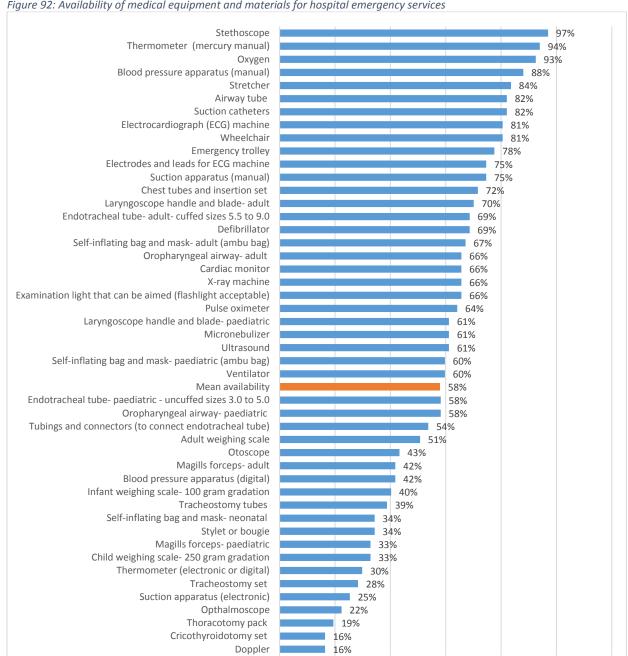

drug stock available on-site, with 87% of facilities having at least one easily movable emergency cart present with stocks of necessary drugs. The mean total availability of eight basic medicines used for emergency services was 68%, with furosemide being the most widely available drug (83%) and ephedrine injection the least commonly available (39%).



Figure 91: Availability of essential medicines in hospital emergency services

#### 7.1.2.5 Equipment

The mean availability of 47 pieces of medical equipment and materials for hospital emergency services was 58% when calculated across all pieces. The most commonly available materials were stethoscopes (97%) and manual thermometers (94%), while cricothyroidotomy sets and Doppler machines were the least commonly available materials at 16%.



Figure 92: Availability of medical equipment and materials for hospital emergency services

### 7.1.2.6 Laboratory and other diagnostics

Twenty-four hour laboratory services are available in 54 of the hospitals offering emergency services, with 22% of these labs being located in the emergency area, and 48% with services located in another area of the hospital. Depending on the test, 9% of facilities can offer testing in both the emergency room as well as in another lab facility in the hospital, and the remaining 20% having no services available.

Imaging services are available in 40% of emergency facilities, with X-ray being the most common at 72%, followed by electrocardiogram at 67%. Magnetic Resonance Imaging (6%) is scarcely available.

72% Electrocardiogram 67% Ultrasound Mean avai