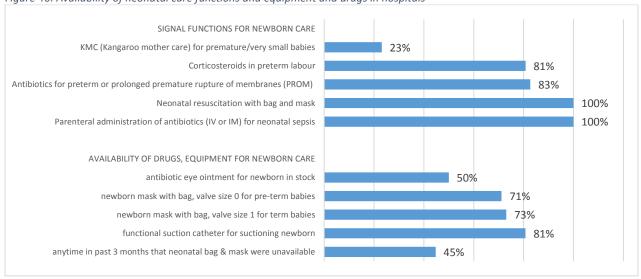

, and Zlitan Hospital) report that they routinely conduct neonatal death reviews, while 23 hospitals report never having had a neonatal death.

### 4.3.3.3 Neonatal signal functions

A set of five key Neonatal services, or "signal functions," are critical to emergency newborn care (the "N" in EmONC). The availability of these five signal functions in the 52 hospitals offering delivery services in Libya is summarized in Figure 46. In the case of preterm or prolonged premature rupture of membranes (PROM), 82.7% of the 52 hospitals providing delivery care report antibiotic use for infection prevention. Kangaroo mother care, which involves carrying an undressed premature/very small baby directly against the parent's bare chest during the first weeks of life, is practiced in 23.1% facilities.



Figure 46: Availability of neonatal care functions and equipment and drugs in hospitals

All of the hospitals offering delivery services report that they provide neonatal resuscitation with bag and mask, while only 38 (73%) report that they actually have a neonatal mask and bag available. The number of masks available in the hospitals may also be insufficient, given that 45% of hospitals reported an unavailability of neonatal bags/masks at least once during the 3 months preceding the survey.

#### 4.3.4 Postpartum care

Of the 52 hospitals offering delivery care, 42 (81%) have beds available for postpartum care. Of these 42 hospitals, 20 (48%) have specific maternity wards, 13 (31%) have combined postpartum/gynecology wards, 6 hospitals (14%) provide postpartum care on the general female