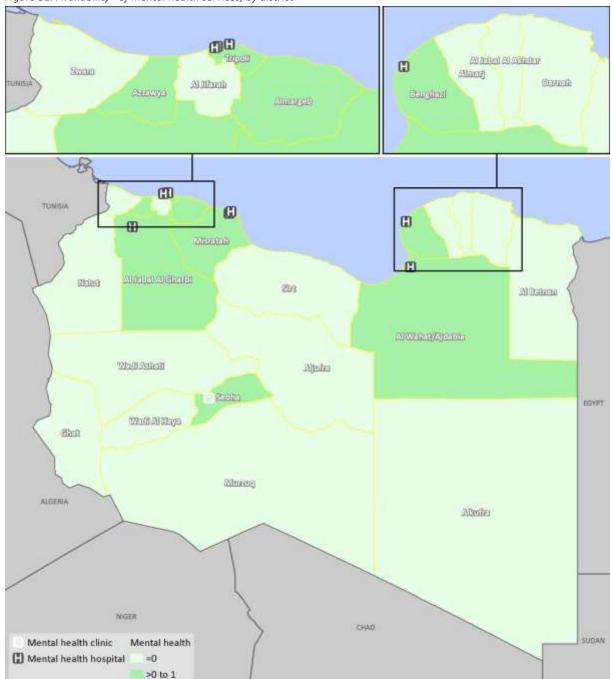

#### 1.4 Health indicators

Over the three decades prior to 2011, the Libyan authorities invested significantly in the health sector, which has led to major improvements in health service delivery and the general health of the population. This is clearly demonstrated by Libya's attainment of the Millennium Development Goals (MDG) health targets. Under-five mortality is estimated to have decreased by almost 70%, from 42 deaths per 1,000 live births in 1990 to 13 per 1,000 in 2015 (7). During the same period, maternal mortality ratios (MMR) are estimated to have decreased by over 75%, from 39 per 100,000 live births to nine per 100,000 live births in 2015 (8). Skilled birth attendance coverage was reported to be at 99.8% in 2013 (9).

| Coverage of selected interventions                                            |  |  |  |
|-------------------------------------------------------------------------------|--|--|--|
| Antenatal care coverage (1+ visits), 2014                                     |  |  |  |
| Antenatal care coverage (4+ visits), 2014                                     |  |  |  |
| Skilled birth attendence, 2014                                                |  |  |  |
| DTP3-containing vaccine/pentavalent coverage among children under 1 year,     |  |  |  |
| Measles immunization coverage, 2015                                           |  |  |  |
| Tuberculosis treatment success rate of new bacteriologically confirmed cases, |  |  |  |