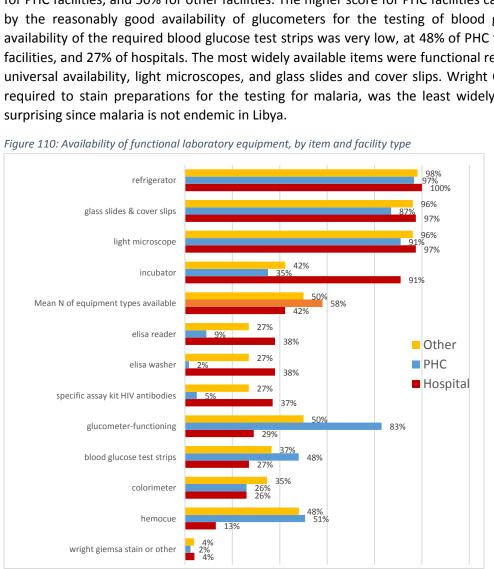

her facilities is included when relevant.

#### 9.2.2.1 Availability of diagnostic medical materials

The availability of a selection of diagnostic medical materials varies from 68% in hospitals to 26% in other facilities, with the mean scores especially for PHC facilities and other facilities being far below acceptable levels. The most widely available diagnostic material in hospitals were urine dipsticks for glucose (87%) and ketone bodies (83%), and protein (82%). These findings are similar for PHC and other facilities, although percentages were far lower, ranging from 51% to 46% for PHC facilities, and 35% to 40% for other facilities. Syphilis rapid test kits were the least commonly available item, available only in 10% of other facilities, 9% of PHC facilities, and 22% of hospitals.



Figure 109: Availability of diagnostic medical materials, by item and type of facility

73%

Urine

pregnancy

test kit

#### 9.2.2.2 Availability of diagnostic equipment

68%

34%

Mean N of

diagnostic

tests

available

26%

Hospital

■ PHC

Other

22%

9%10%

SilidavS

rapid test kit

58%

19% 13%

for

collecting

DBS

The availability of a selection of functional laboratory equipment was, on average, 42% for hospitals, 58% for PHC facilities, and 50% for other facilities. The higher score for PHC facilities can be largely explained by the reasonably good availability of glucometers for the testing of blood glucose, although the availability of the required blood glucose test strips was very low, at 48% of PHC facilities, 37% of other facilities, and 27% of hospitals. The most widel