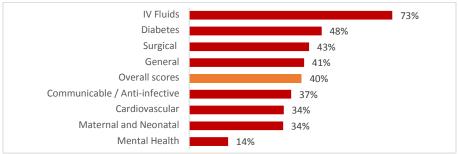

ordering and storage conditions for pharmaceutical commodities.

#### 10.3.1 Availability of essential medicines and commodities

The score for the availability of medicines across eight treatment categories was 40%. IV fluids were found to be the most widely available (73%). Medicines across the remaining treatment categories all had availability scores below 50%, with mental health medicines having the lowest overall availability, at 14%. Medicine availability in hospitals is consistently low across all treatment categories, suggesting a general failure in the supply chain for pharmaceuticals, which will need to be addressed before pharmaceutical stores return to adequate levels.

Figure 119: Availability of essential medicines and medical materials in hospitals, by treatment category



Notwithstanding the fact that a general failure of the pharmaceutical supply system leads to consistent shortages of medicines across all treatment categories, a more detailed breakdown of medicine availability may be useful, and is provided in Figure 120. This figure shows the proportion of all hospitals (in the columns) that have available a specific proportion of drugs (represented by the colours) for each treatment category. The number of drugs in each treatment category is indicated in brackets after each label. The figure reinforces the findings that IV fluids are the most widely available, with 67% of hospitals reporting availability of 75% of the four types of IV fluids, followed by surgical supplies at a very low 27%. However, surgical supplies are also in very short supply in 3