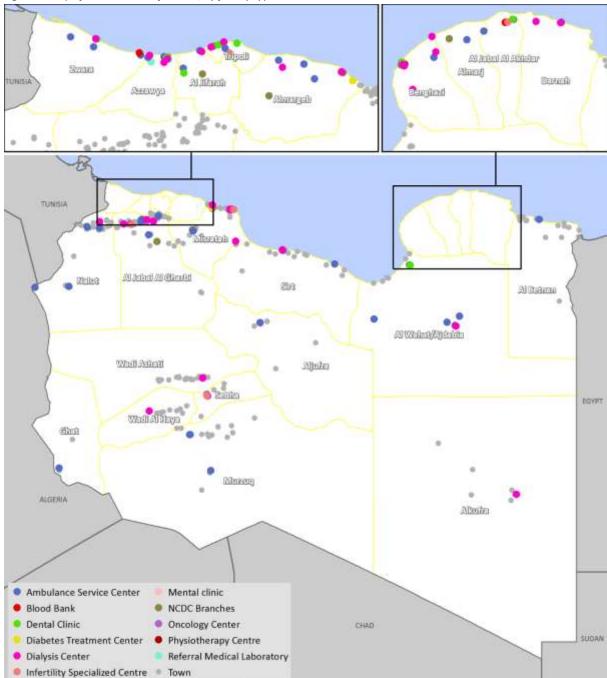

# List of Figures

| Figure 1: The structure of the Libyan Ministry of Health                                                     | 3    |
|--------------------------------------------------------------------------------------------------------------|------|
| Figure 2: Libyan health care delivery system                                                                 | 5    |
| Figure 3: The Health SDG and its targets                                                                     | 7    |
| Figure 4: Photographs of surveyors training workshops                                                        | .11  |
| Figure 5: Map of functional status of public hospital facilities and public & private hospital facility den  | sity |
| per 10,000 population                                                                                        | . 18 |
| Figure 6: Map of functional status of public PHC facilities and public & private PHC facility density per    |      |
| 1,000 population                                                                                             | . 19 |
| Figure 7: Map of "other" health facilities, by facility type                                                 | . 21 |
| Figure 8: Map of inpatient bed density index scores by district (combined public & private)                  | . 26 |
| Figure 9: Map maternity bed density index by district (public hospitals & PHC facilities)                    | . 28 |
| Figure 10: Map of core health workforce density as a multiple of the target of 23 health workers per         |      |
| 100,000 population                                                                                           | .30  |
| Figure 11: Map of service utilization scores by district, combined for hospitals & PHC facilities            | . 32 |
| Figure 12: Map of hospital utilization scores, by district                                                   | . 34 |
| Figure 13: Level of achievement of individual components of the service availability index                   | . 35 |
| Figure 14: Map of general service availability indices, by district                                          | . 36 |
| Figure 15: Map of general services readiness index scores for public hospitals, by district                  | . 38 |
| Figure 16: Map of general readiness scores for PHC facilities, by district                                   | . 40 |
| Figure 17: Summary of domain-specific general readiness scores, by facility type                             | .41  |
| Figure 18: Overall availability of basic amenities in hospitals, by type                                     |      |
| Figure 19: Map of basic amenities mean scores for hospitals, by district                                     |      |
| Figure 20: Overall availability of basic equipment in hospitals, by type                                     |      |
| Figure 21: Map of basic equipment availability scores for hospitals, by district                             | .43  |
| Figure 22: Overall availability of basic medicines in hospitals, by type                                     | . 44 |
| Figure 23: Map of basic medicines mean scores for hospitals, by district                                     | . 45 |
| Figure 24: Overall availability of basic diagnostics in hospitals, by type                                   |      |
| Figure 25: Map of basic diagnostics mean scores for hospitals, by district                                   | . 46 |
| Figure 26: Overall availability of standard precautions in hospitals, by type                                | . 47 |
| Figure 27: Map of standard precautions mean scores for hospitals, by district                                | . 48 |
| Figure 28: Overall availability of basic amenities in PHC facilities, by type                                |      |
| Figure 29: Map of basic amenities mean scores for PHC facilities, by district                                |      |
| Figure 30: Overall availability of basic equipment in PHC facilities, by type                                |      |
| Figure 31: Map of basic equipment mean scores for PHC facilities, by district                                |      |
| Figure 32: Overall availability of basic medicines in PHC facilities, by type                                |      |
| Figure 33: Map of basic medicines mean scores for PHC facilities, by district                                |      |
| Figure 34: Overall availability of basic diagnostics in PHC facilities, by type                              |      |
| Figure 35: Map of basic diagnostics mean scores for PHC facilities, by district                              |      |
| Figure 36: Overall availability of standard precautions in PHC facilities, by type                           |      |
| Figure 37: Map of standard precautions mean scores for PHC facilities, by district                           |      |
| Figure 38: Map of availability and readiness scores for ANC services by district, and ANC referral hospitals | .65  |