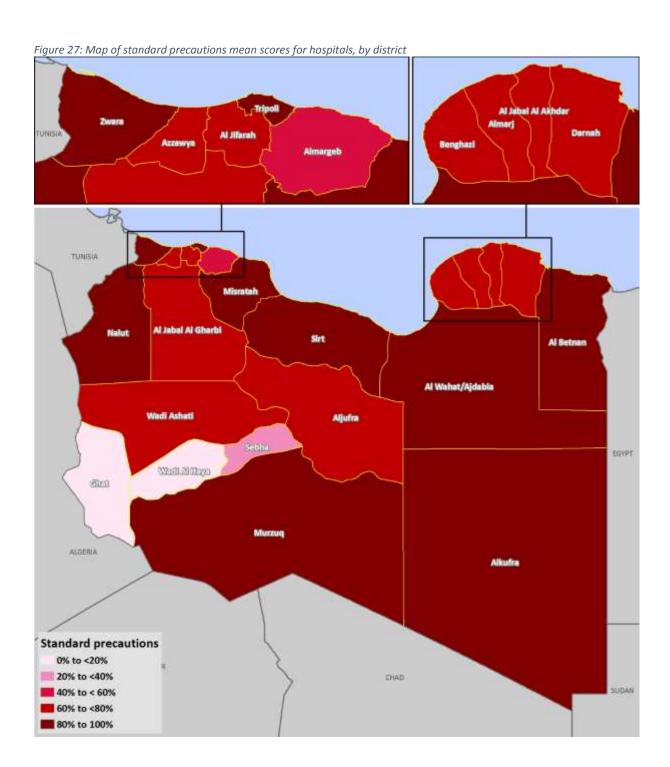

# List of Figures

| Figure 1: The structure of the Libyan Ministry of Health                                                     | 3    |
|--------------------------------------------------------------------------------------------------------------|------|
| Figure 2: Libyan health care delivery system                                                                 | 5    |
| Figure 3: The Health SDG and its targets                                                                     | 7    |
| Figure 4: Photographs of surveyors training workshops                                                        | .11  |
| Figure 5: Map of functional status of public hospital facilities and public & private hospital facility den  | sity |
| per 10,000 population                                                                                        | . 18 |
| Figure 6: Map of functional status of public PHC facilities and public & private PHC facility density per    |      |
| 1,000 population                                                                                             | . 19 |
| Figure 7: Map of "other" health facilities, by facility type                                                 | . 21 |
| Figure 8: Map of inpatient bed density index scores by district (combined public & private)                  | . 26 |
| Figure 9: Map maternity bed density index by district (public hospitals & PHC facilities)                    | . 28 |
| Figure 10: Map of core health workforce density as a multiple of the target of 23 health workers per         |      |
| 100,000 population                                                                                           | .30  |
| Figure 11: Map of service utilization scores by district, combined for hospitals & PHC facilities            | . 32 |
| Figure 12: Map of hospital utilization scores, by district                                                   | . 34 |
| Figure 13: Level of achievement of individual components of the service availability index                   | . 35 |
| Figure 14: Map of general service availability indices, by district                                          | . 36 |
| Figure 15: Map of general services readiness index scores for public hospitals, by district                  | . 38 |
| Figure 16: Map of general readiness scores for PHC facilities, by district                                   | . 40 |
| Figure 17: Summary of domain-specific general readiness scores, by facility type                             | .41  |
| Figure 18: Overall availability of basic amenities in hospitals, by type                                     |      |
| Figure 19: Map of basic amenities mean scores for hospitals, by district                                     |      |
| Figure 20: Overall availability of basic equipment in hospitals, by type                                     |      |
| Figure 21: Map of basic equipment availability scores for hospitals, by district                             | .43  |
| Figure 22: Overall availability of basic medicines in hospitals, by type                                     | . 44 |
| Figure 23: Map of basic medicines mean scores for hospitals, by district                                     | . 45 |
| Figure 24: Overall availability of basic diagnostics in hospitals, by type                                   |      |
| Figure 25: Map of basic diagnostics mean scores for hospitals, by district                                   | . 46 |
| Figure 26: Overall availability of standard precautions in hospitals, by type                                | . 47 |
| Figure 27: Map of standard precautions mean scores for hospitals, by district                                | . 48 |
| Figure 28: Overall availability of basic amenities in PHC facilities, by type                                |      |
| Figure 29: Map of basic amenities mean scores for PHC facilities, by district                                |      |
| Figure 30: Overall availability of basic equipment in PHC facilities, by type                                |      |
| Figure 31: Map of basic equipment mean scores for PHC facilities, by district                                |      |
| Figure 32: Overall availability of basic medicines in PHC facilities, by type                                |      |
| Figure 33: Map of basic medicines mean scores for PHC facilities, by district                                |      |
| Figure 34: Overall availability of basic diagnostics in PHC facilities, by type                              |      |
| Figure 35: Map of basic diagnostics mean scores for PHC facilities, by district                              |      |
| Figure 36: Overall availability of standard precautions in PHC facilities, by type                           |      |
| Figure 37: Map of standard precautions mean scores for PHC facilities, by district                           |      |
| Figure 38: Map of availability and readiness scores for ANC services by district, and ANC referral hospitals | .65  |