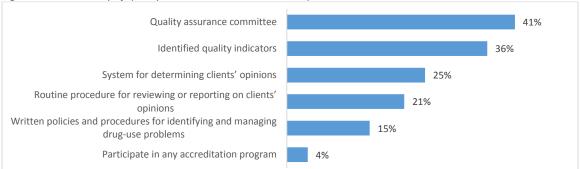

provided clear criteria, such as the cost of an item, for inclusion in the inventory lists.

# 13.2 Facility support services

The most widely available facility support services in the hospitals were the finance/accounting services (98%) while facility support systems for social services were the least available (50%).



Figure 135: Availability of hospital facility support services

# 13.3 Quality Assurance/Improvement

The implementation of quality assurance mechanisms in in hospitals in Libya is limited. Only 41% of the hospitals have quality assurance committees, and 4% participate in an accreditation programme. While 25% reported having any system for determining client's opinions, only 21% of the hospitals have routine procedures in place to review and report on these opinions.





Quality improvement by systematically assessing clinical practices against accepted standards is not frequently done in the hospital facilities in Libya. Routine implementation of formal case reviews is done in 16% of the hospitals. Death reviews are conducted in 36% of hospitals, with 11% of the facilities carrying out maternal and neonatal death reviews on a routine basis, and 21% routinely including pediatric patients.

Figure 137: Availability of case reviews and death reviews for quality assurance in hospitals



# 13.4 Disaster Planning, facility Safety and Security.

Hospital safety measures are lacking in most hospitals. No smoking policies are in place in only 58% of facilities, while 30% of facilities have a written safety plan. Written emergency response plans were available i