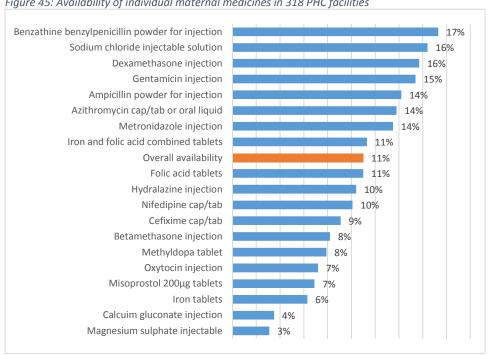

pposed to the 52 hospitals offering delivery services which provided data for the previous figure. Tetanus toxoid vaccine was the most widely available, at 56% of hospitals, with misoprostol tablets available in only 15% of hospitals and caffeine citrate in 9%.



Figure 44: Availability of individual maternal and neonatal medicines in 79 hospitals

Data was also collected from 318 PHC facilities on the availability of essential medicines that could be used for maternal health services (Figure 45). The overall availability of these medicines is low, at 11% across all medicines, with the most commonly available medicines being injectable benzathine benzylpenicillin (17%) and sodium chloride (16%), and the least common being injections of calcium gluconate (4%) and magnesium sulphate (3%).



Figure 45: Availability of individual maternal medicines in 318 PHC facilities

#### 4.3.3 Newborn care

The large majority of newborn deaths (80 per cent) are due to complications related to preterm birth, intrapartum events such as birth asphyxia, or infections such as sepsis or pneumonia. Thus, targeting the time around birth with proven high impact interventions and quality care for small and sick newborns may prevent up to 80 per cent of newborn deaths. With the decrease in infant and under 5 mortality rates worldwide, neonatal mortality is making up an increasing proportion of these deaths. The neonatal mortality rate (NMR) for Libya is 7 per 1000 live births. With an estimated under 5 mortality rate (U5MR) of 13 per 1000 live births, neonatal deaths in Libya account for over half