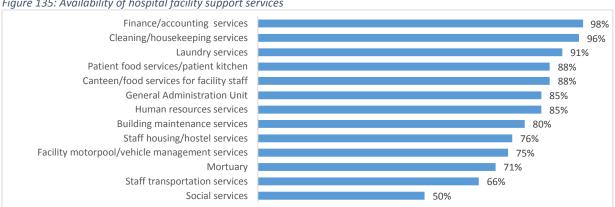

agement structures were available in 76% of the hospitals, while written job descriptions were present in 84% of the hospitals. Sixty-four percent of the hospitals reported having received any external supervision.

Manual or paper-based inventories for equipment were available in 49% of the hospitals, while 15% had computerized equipment inventories and 24% used a combination of both. No written inventories were available in 13% of the hospitals. Only 36 of the hospitals provided clear criteria, such as the cost of an item, for inclusion in the inventory lists.

# 13.2 Facility support services

The most widely available facility support services in the hospitals were the finance/accounting services (98%) while facility support systems for social services were the least available (50%).



Figure 135: Availability of hospital facility support services

# 13.3 Quality Assurance/Improvement

The implementation of quality assurance mechanisms in in hospitals in Libya is limited. Only 41% of the hospitals have quality assurance committees, and 4% participate in an accreditation programme. While 25% reported having any system for determining client's opinions, only 21% of the hospitals have routine procedures in place to review and report on these opinions.





Quality improvement by systematically assessing clinical practices against accepted standards is not frequently done in the hospital facilities in Libya. Routine implementation of formal case reviews is done in 16% of the hospitals. Death reviews are conducted in 36% of hospitals, with 11% of the facilities carrying out