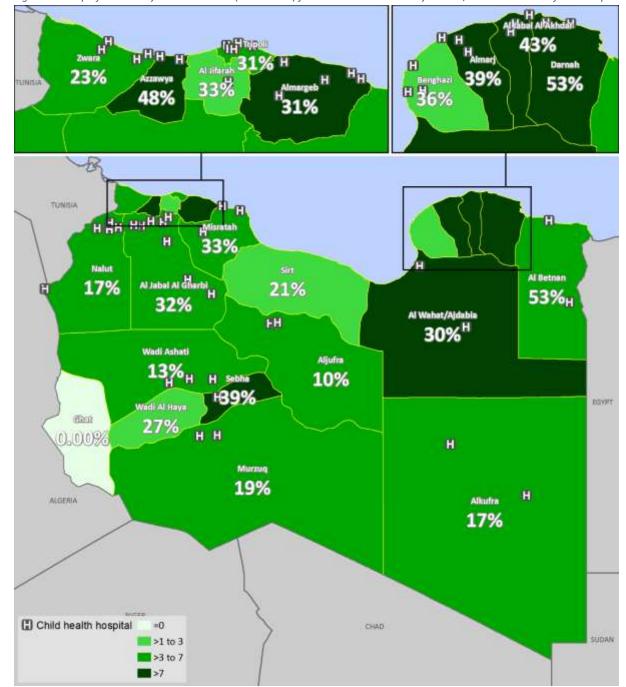

# List of Figures

| Figure 1: The structure of the Libyan Ministry of Health                                                     | 3    |
|--------------------------------------------------------------------------------------------------------------|------|
| Figure 2: Libyan health care delivery system                                                                 | 5    |
| Figure 3: The Health SDG and its targets                                                                     | 7    |
| Figure 4: Photographs of surveyors training workshops                                                        | .11  |
| Figure 5: Map of functional status of public hospital facilities and public & private hospital facility den  | sity |
| per 10,000 population                                                                                        | . 18 |
| Figure 6: Map of functional status of public PHC facilities and public & private PHC facility density per    |      |
| 1,000 population                                                                                             | . 19 |
| Figure 7: Map of "other" health facilities, by facility type                                                 | . 21 |
| Figure 8: Map of inpatient bed density index scores by district (combined public & private)                  | . 26 |
| Figure 9: Map maternity bed density index by district (public hospitals & PHC facilities)                    | . 28 |
| Figure 10: Map of core health workforce density as a multiple of the target of 23 health workers per         |      |
| 100,000 population                                                                                           | .30  |
| Figure 11: Map of service utilization scores by district, combined for hospitals & PHC facilities            | . 32 |
| Figure 12: Map of hospital utilization scores, by district                                                   | . 34 |
| Figure 13: Level of achievement of individual components of the service availability index                   | . 35 |
| Figure 14: Map of general service availability indices, by district                                          | . 36 |
| Figure 15: Map of general services readiness index scores for public hospitals, by district                  | . 38 |
| Figure 16: Map of general readiness scores for PHC facilities, by district                                   | . 40 |
| Figure 17: Summary of domain-specific general readiness scores, by facility type                             | .41  |
| Figure 18: Overall availability of basic amenities in hospitals, by type                                     |      |
| Figure 19: Map of basic amenities mean scores for hospitals, by district                                     |      |
| Figure 20: Overall availability of basic equipment in hospitals, by type                                     |      |
| Figure 21: Map of basic equipment availability scores for hospitals, by district                             | .43  |
| Figure 22: Overall availability of basic medicines in hospitals, by type                                     | . 44 |
| Figure 23: Map of basic medicines mean scores for hospitals, by district                                     | . 45 |
| Figure 24: Overall availability of basic diagnostics in hospitals, by type                                   |      |
| Figure 25: Map of basic diagnostics mean scores for hospitals, by district                                   | . 46 |
| Figure 26: Overall availability of standard precautions in hospitals, by type                                | . 47 |
| Figure 27: Map of standard precautions mean scores for hospitals, by district                                | . 48 |
| Figure 28: Overall availability of basic amenities in PHC facilities, by type                                |      |
| Figure 29: Map of basic amenities mean scores for PHC facilities, by district                                |      |
| Figure 30: Overall availability of basic equipment in PHC facilities, by type                                |      |
| Figure 31: Map of basic equipment mean scores for PHC facilities, by district                                |      |
| Figure 32: Overall availability of basic medicines in PHC facilities, by type                                |      |
| Figure 33: Map of basic medicines mean scores for PHC facilities, by district                                |      |
| Figure 34: Overall availability of basic diagnostics in PHC facilities, by type                              |      |
| Figure 35: Map of basic diagnostics mean scores for PHC facilities, by district                              |      |
| Figure 36: Overall availability of standard precautions in PHC facilities, by type                           |      |
| Figure 37: Map of standard precautions mean scores for PHC facilities, by district                           |      |
| Figure 38: Map of availability and readiness scores for ANC services by district, and ANC referral hospitals | .65  |