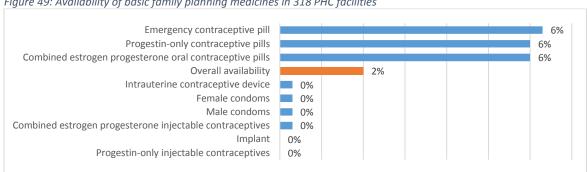

uggest that reliable FP services through the public sector are virtually non-existent in Libya. Data from 2007 indicates that the unmet need for family planning is relatively low, whilst the level of contraceptive use is reasonably high, although later data seems to suggest that these rates are changing. The demand for FP services in Libya appears to be met primarily through the private sector.

Data was collected on the availability of medicines, including those used for FP, from 318 PHC facilities. The overall availability of these medicines for FP across these PHC facilities was 2%, with emergency, progestin-only and combined estrogen-progesterone contraceptive pills being available in 6% of PHC facilities. IUDs and male and female condoms were available in less than 1% of facilities.



Figure 49: Availability of basic family planning medicines in 318 PHC facilities

# 4.5 Infertility treatment

Part of RMNC, infertility treatment in Libya is provided through both public and private facilities. In Libya, there are five active fertility treatment centers located in Albayda, Sebha, Misrata, Ain Zara and Azzintan. The facility in Benghazi was closed at time of survey. All of the facilities are staffed primarily with OB/GYN specialists and consultant urologists for male infertility, although the facility in Azzintan also employs six GPs. In addition to infertility treatment, the facilities in Sebha and Azzintan offer ANC services to their patients, and in Sebha, fully equipped facilities for normal vaginal deliveries are also available. All facilities have laboratories avai