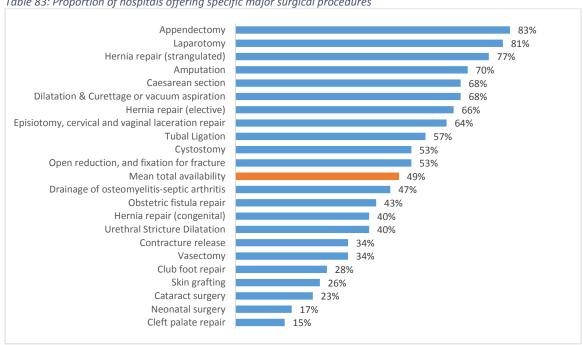

| Table 82: Availability and readiness of major surgical services through hospitals, by district             | 172             |
|------------------------------------------------------------------------------------------------------------|-----------------|
| Table 83: Proportion of hospitals offering specific major surgical procedures                              | 173             |
| Table 84: Proportion of hospitals providing specialist types of major surgery                              | 173             |
| Table 85: Readiness for major surgery services, by district                                                | 174             |
| Table 86: Availability and readiness of blood transfusion services by facility type and district           | 177             |
| Table 87: Overview of blood availability, source of blood, and screening practices, by facility type       | 180             |
| Table 88: Overview of functional equipment available for blood transfusion, by facility type               | 180             |
| Table 89: Overview of the availability of blood transfusion guidelines and trained staff, by facility type | 180             |
| Table 90: Utilization volume of blood transfusion services in hospitals                                    | 181             |
| Table 91: Summary of Surgical and ICU bed capacity in hospitals                                            | 181             |
| Table 92: Availability and readiness for minor surgical services and blood transfusion in PHC facilities   | es, by          |
| municipality                                                                                               | 182             |
| Table 93: Overview of staff trained for surgical and blood transfusion interventions in PHC facilities     | 184             |
| Table 94: Hospitals with staff trained in emergency, surgery and blood transfusion in the last 2 year      | rs 185          |
| Table 95: Availability of surgical services, by specialist type and hospital                               | 185             |
| Table 96: Availability and readiness for emergency services and minor surgery, by hospital                 | 186             |
| Table 97: Availability and readiness for major surgery and blood transfusion services, by hospital         | 188             |
| Table 98: Availability of dental services by facility type and district                                    | 190             |
| Table 99: Availability and readiness of diagnostic imaging and laboratory services, by type of facility    | 193             |
| Table 100: Number of health facilities offering diagnostic imaging services, by facility type and district | 194             |
| Table 101: Availability and readiness of laboratory testing services by type of facility and district      | 197             |
| Table 102: Availability and management of laboratory services in hospitals                                 | 201             |
| Table 103: Availability and readiness of diagnostic imaging and laboratory testing services at PHC a       | nd              |
| other facilities, by imaging type and municipality                                                         | 204             |
| Table 104: Types of laboratory testing, materials & equipment available in PHC facilities, by municipalit  | y.206           |
| Table 105: Types of laboratory testing, materials & equipment available in other facilities, by municipal  | ity208          |
| Table 106: Diagnostic imaging and testing available and readiness score for laboratory testing, by         |                 |
| imaging type and hospital                                                                                  | 209             |
| Table 107: Diagnostic imaging procedures, equipment and trained staff available, by hospital               | 211             |
| Table 108: Availability of laboratory rapid laboratory testing, rapid tests, cancer testing, and labora    | tory            |
| equipment, by hospital                                                                                     | 213             |
| Table 109: Laboratory tests and (functional) equipment for conducting diagnostic laboratory tests          |                 |
| available, by hospital                                                                                     | 215             |
| Table 110: Mean availability of essential medicines in PHCs and hospitals by treatment category, distric   | t . <b>21</b> 9 |
| Table 111: Number of medicines per treatment category for calculation of the availability indices, k       | у               |
| facility type                                                                                              | 219             |
| Table 112: Medicines included in each of the treatment categories for PHC and "other" facilities           | 222             |
| Table 113: Medicines included in each of the treatment categories for hospitals                            | 223             |
| Table 114: Availability of essential medicines in PHC facilities by treatment category                     | 224             |
| Table 115: Availability of essential drugs, by treatment category and municipality                         | 224             |
| Table 116: Summary of ordering and supply data for pharmaceuticals in PHCs                                 | 226             |
| Table 117: Availability of medicines, by disease category and hospital                                     | 228             |