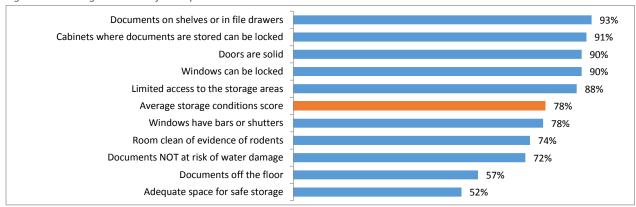

le for the storage of HMIS data and reports, and 18% did not have a specific room available for the storage of source data.



Figure 129: Facilities available for record keeping in hospitals

Of the storage rooms checked in the 68 hospitals surveyed, storage conditions for the records were generally quite good, with a median score for 10 indicators of 78% (Figure 130). Over 90% of records were kept in lockable cabinets with either shelves or drawers, in secure rooms with solid doors, lockable windows, and limited access to the storage area. The main challenges were that in only 52% of hospitals there was adequate space available for records storage, and at least some documentation was stored directly on the floor in 57% of facilities.

Figure 130: Storage conditions for hospital records



Admission records are kept in 83% of hospitals, while 74% of hospitals keep records on discharges. Around one-fifth of hospitals report that no records are kept on admissions (18%) and discharges (21%). Twentyeight percent of the hospitals report that they maintain computerized databases. Most hospitals still rely solely on manual systems for record-keeping however, with 60% of admissions records and 51% of hospital discharge records kept using a paper-based system. A combination of computer and manual systems is maintained for admissions and discharges in 20% and 26% of hospitals, respectively, with computerized systems in use as the primary record-keeping system for only 3% of admissions and 1% of discharge cases in hospitals. Capacity for rolling out computer-based reporting using the