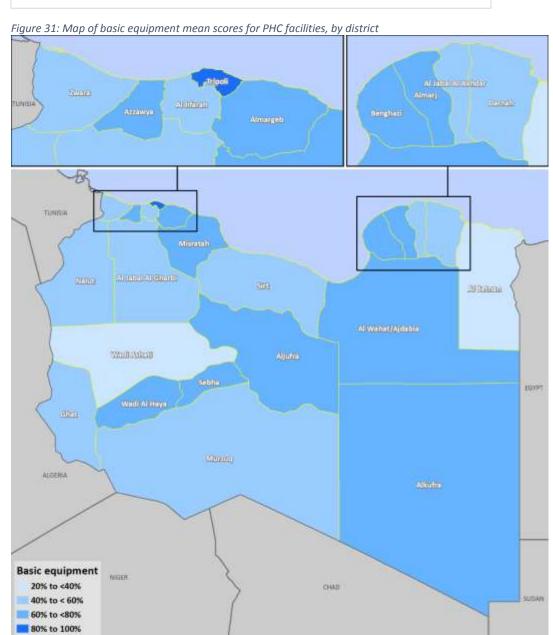

# List of Figures

| Figure 1: The structure of the Libyan Ministry of Health                                                     | 3    |
|--------------------------------------------------------------------------------------------------------------|------|
| Figure 2: Libyan health care delivery system                                                                 | 5    |
| Figure 3: The Health SDG and its targets                                                                     | 7    |
| Figure 4: Photographs of surveyors training workshops                                                        | .11  |
| Figure 5: Map of functional status of public hospital facilities and public & private hospital facility den  | sity |
| per 10,000 population                                                                                        | . 18 |
| Figure 6: Map of functional status of public PHC facilities and public & private PHC facility density per    |      |
| 1,000 population                                                                                             | . 19 |
| Figure 7: Map of "other" health facilities, by facility type                                                 | . 21 |
| Figure 8: Map of inpatient bed density index scores by district (combined public & private)                  | . 26 |
| Figure 9: Map maternity bed density index by district (public hospitals & PHC facilities)                    | . 28 |
| Figure 10: Map of core health workforce density as a multiple of the target of 23 health workers per         |      |
| 100,000 population                                                                                           | .30  |
| Figure 11: Map of service utilization scores by district, combined for hospitals & PHC facilities            | . 32 |
| Figure 12: Map of hospital utilization scores, by district                                                   | . 34 |
| Figure 13: Level of achievement of individual components of the service availability index                   | . 35 |
| Figure 14: Map of general service availability indices, by district                                          | . 36 |
| Figure 15: Map of general services readiness index scores for public hospitals, by district                  | . 38 |
| Figure 16: Map of general readiness scores for PHC facilities, by district                                   | . 40 |
| Figure 17: Summary of domain-specific general readiness scores, by facility type                             | .41  |
| Figure 18: Overall availability of basic amenities in hospitals, by type                                     |      |
| Figure 19: Map of basic amenities mean scores for hospitals, by district                                     |      |
| Figure 20: Overall availability of basic equipment in hospitals, by type                                     |      |
| Figure 21: Map of basic equipment availability scores for hospitals, by district                             | .43  |
| Figure 22: Overall availability of basic medicines in hospitals, by type                                     | . 44 |
| Figure 23: Map of basic medicines mean scores for hospitals, by district                                     | . 45 |
| Figure 24: Overall availability of basic diagnostics in hospitals, by type                                   |      |
| Figure 25: Map of basic diagnostics mean scores for hospitals, by district                                   | . 46 |
| Figure 26: Overall availability of standard precautions in hospitals, by type                                | . 47 |
| Figure 27: Map of standard precautions mean scores for hospitals, by district                                | . 48 |
| Figure 28: Overall availability of basic amenities in PHC facilities, by type                                |      |
| Figure 29: Map of basic amenities mean scores for PHC facilities, by district                                |      |
| Figure 30: Overall availability of basic equipment in PHC facilities, by type                                |      |
| Figure 31: Map of basic equipment mean scores for PHC facilities, by district                                |      |
| Figure 32: Overall availability of basic medicines in PHC facilities, by type                                |      |
| Figure 33: Map of basic medicines mean scores for PHC facilities, by district                                |      |
| Figure 34: Overall availability of basic diagnostics in PHC facilities, by type                              |      |
| Figure 35: Map of basic diagnostics mean scores for PHC facilities, by district                              |      |
| Figure 36: Overall availability of standard precautions in PHC facilities, by type                           |      |
| Figure 37: Map of standard precautions mean scores for PHC facilities, by district                           |      |
| Figure 38: Map of availability and readiness scores for ANC services by district, and ANC referral hospitals | .65  |