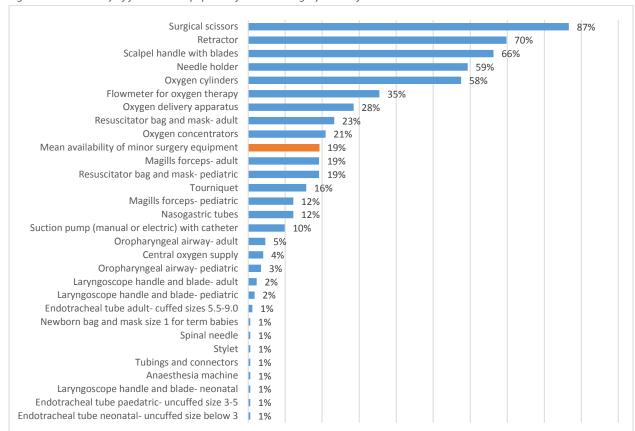

pment for minor surgery services at the hospital level was collected for only nine hospitals. This data was not felt to be sufficiently representative, so was therefore not disaggregated further. For the calculation of readiness indicators for minor and major surgery in hospital facilities, data from the CEmONC section of the hospital survey was used as a proxy, and this data has already been presented in Chapter 4. The data below refers only to the availability of functional surgical equipment in PHC facilities. In PHC facilities, the mean availability of 28 pieces of equipment as well as oxygen in the 172 facilities was a meager 19%. Surgical scissors were the most widely available at 87% of PHC facilities, with endotracheal tubes the least commonly available, in only 1% of facilities.



Figure 96: Availability of functional equipment for minor surgery in PHC facilities

#### Essential medicines and medical materials 7.2.2.3

Result shows that the mean total availability of 11 basic medicines and medical materials for minor surgery in the 72 hospitals is 73%. A smaller selection of medicines/materials was made here for the 172 PHC facilities (seven items) with a mean availability of 27%. Amongst both the hospitals and PHC facilities, Epinephrine was the least commonly available (44% and 2%, respectively) while skin disinfectant was the most frequently available item (93% and 76%).



Figure 97: Availability of materials or medicines for minor surgery in hospitals and PHC facilities

#### 7.2.2.4 Standard Precautions for infection prevention

The mean total availability o