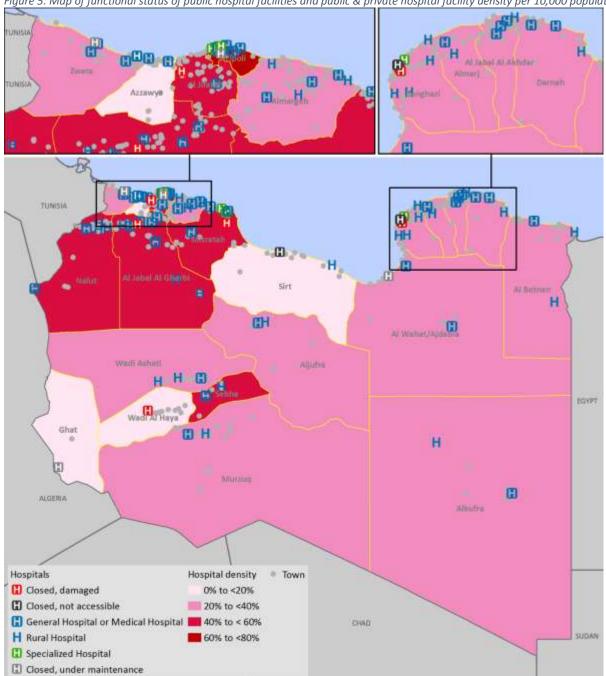

# List of Figures

| Figure 1: The structure of the Libyan Ministry of Health                                                     | 3    |
|--------------------------------------------------------------------------------------------------------------|------|
| Figure 2: Libyan health care delivery system                                                                 | 5    |
| Figure 3: The Health SDG and its targets                                                                     | 7    |
| Figure 4: Photographs of surveyors training workshops                                                        | .11  |
| Figure 5: Map of functional status of public hospital facilities and public & private hospital facility den  | sity |
| per 10,000 population                                                                                        | . 18 |
| Figure 6: Map of functional status of public PHC facilities and public & private PHC facility density per    |      |
| 1,000 population                                                                                             | . 19 |
| Figure 7: Map of "other" health facilities, by facility type                                                 | . 21 |
| Figure 8: Map of inpatient bed density index scores by district (combined public & private)                  | . 26 |
| Figure 9: Map maternity bed density index by district (public hospitals & PHC facilities)                    | . 28 |
| Figure 10: Map of core health workforce density as a multiple of the target of 23 health workers per         |      |
| 100,000 population                                                                                           | .30  |
| Figure 11: Map of service utilization scores by district, combined for hospitals & PHC facilities            | . 32 |
| Figure 12: Map of hospital utilization scores, by district                                                   | . 34 |
| Figure 13: Level of achievement of individual components of the service availability index                   | . 35 |
| Figure 14: Map of general service availability indices, by district                                          | . 36 |
| Figure 15: Map of general services readiness index scores for public hospitals, by district                  | . 38 |
| Figure 16: Map of general readiness scores for PHC facilities, by district                                   | . 40 |
| Figure 17: Summary of domain-specific general readiness scores, by facility type                             | .41  |
| Figure 18: Overall availability of basic amenities in hospitals, by type                                     |      |
| Figure 19: Map of basic amenities mean scores for hospitals, by district                                     |      |
| Figure 20: Overall availability of basic equipment in hospitals, by type                                     |      |
| Figure 21: Map of basic equipment availability scores for hospitals, by district                             | .43  |
| Figure 22: Overall availability of basic medicines in hospitals, by type                                     | . 44 |
| Figure 23: Map of basic medicines mean scores for hospitals, by district                                     | . 45 |
| Figure 24: Overall availability of basic diagnostics in hospitals, by type                                   |      |
| Figure 25: Map of basic diagnostics mean scores for hospitals, by district                                   | . 46 |
| Figure 26: Overall availability of standard precautions in hospitals, by type                                | . 47 |
| Figure 27: Map of standard precautions mean scores for hospitals, by district                                | . 48 |
| Figure 28: Overall availability of basic amenities in PHC facilities, by type                                |      |
| Figure 29: Map of basic amenities mean scores for PHC facilities, by district                                |      |
| Figure 30: Overall availability of basic equipment in PHC facilities, by type                                |      |
| Figure 31: Map of basic equipment mean scores for PHC facilities, by district                                |      |
| Figure 32: Overall availability of basic medicines in PHC facilities, by type                                |      |
| Figure 33: Map of basic medicines mean scores for PHC facilities, by district                                |      |
| Figure 34: Overall availability of basic diagnostics in PHC facilities, by type                              |      |
| Figure 35: Map of basic diagnostics mean scores for PHC facilities, by district                              |      |
| Figure 36: Overall availability of standard precautions in PHC facilities, by type                           |      |
| Figure 37: Map of standard precautions mean scores for PHC facilities, by district                           |      |
| Figure 38: Map of availability and readiness scores for ANC services by district, and ANC referral hospitals | .65  |