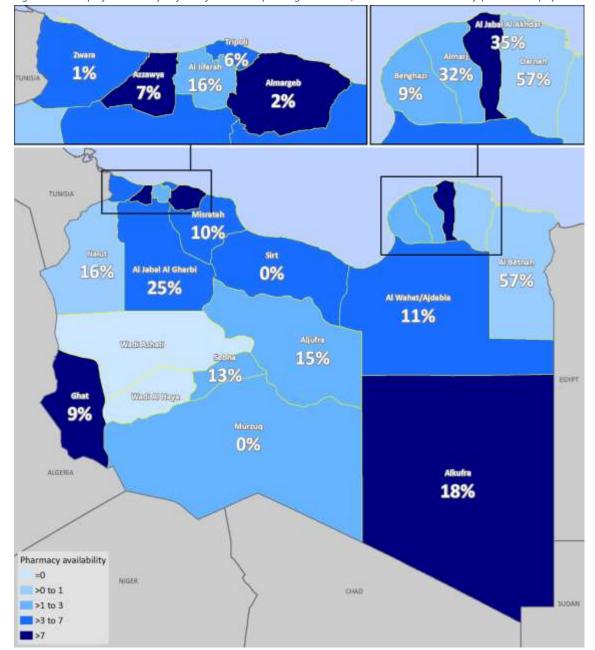

| Table 118: Overview of warehousing quality in primary dispensing pharmacies and bulk pharmaceutic           | cal |
|-------------------------------------------------------------------------------------------------------------|-----|
| storage areas in hospitals, by hospital                                                                     | 232 |
| Table 119: Overall availability of a sample of 80 medicines in the medical stores, by facility and          |     |
| treatment category                                                                                          | 234 |
| Table 120: Summary of ordering and supply data for pharmaceuticals in other facilities                      | 235 |
| Table 121: Health workforce density per 10,000 population by facility type and district                     | 236 |
| Table 122: Official and employed hospital staff numbers, by type                                            | 238 |
| Table 123: Human resources employed by hospital and type                                                    | 240 |
| Table 124: Proportion of Hospitals with staff having received service-specific training in the past 2 years | 242 |
| Table 125: Human resources training systems available in hospitals                                          | 243 |
| Table 126: Average PHC staff numbers, by facility type                                                      | 244 |
| Table 127: Ratio of staff to individual services provided per PHC facility                                  | 244 |
| Table 128: Numbers of human resources for health by type and municipality                                   | 246 |
| Table 129: Proportion of PHCs with staff having received service-specific training in the past two years    | 248 |
| Table 130: Staffing of "other" facilities, by staff type and facility type                                  | 249 |
| Table 131: Availability of staff trained in reporting and coding in hospitals                               | 252 |
| Table 132: Overview of hospital governance and management systems, by hospital                              | 258 |