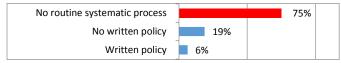

of hospitals reported that the person authorized to fill in death certificates received formal training on how to do this. Further staff training and the roll-out of ICD-10 coding is likely to improve the quality of morbidity and mortality reporting through the hospital system.

### 12.3 Data quality

Most hospitals (75%) had no routine or systematic process in place for data quality checks for their reporting. Six percent had a written policy in place, while 19% of hospitals reported not having a written policy, but still conducting data quality management on an occasional basis (Figure 133). Evidence of quality checks done by either internal or external supervisors was reportedly available in 11 hospitals (14%).

Figure 133: Availability of policies for data quality checks in hospitals



A random check for data verification was done on delivery records in those hospitals which offered delivery services. The average availability of 16 trace indicators to be correctly recorded in the charts for a delivery case was 62%, which is considerably lower than the minimum acceptable level of 80%. The most commonly noted information in these records included date of admission, and whether it was a referral case or not, while the records were generally not clear at all as to whether maternal (52%) or newborn (45%) indications had led to referral out of the facility, and whether it had been an assisted delivery or not (51%). If the quality of patient records is reflective of the overall quality of patient care, these data suggest that there is still considerable room for improvement.