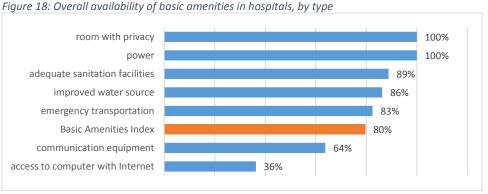

# List of Figures

| Figure 1: The structure of the Libyan Ministry of Health                                                     | 3    |
|--------------------------------------------------------------------------------------------------------------|------|
| Figure 2: Libyan health care delivery system                                                                 | 5    |
| Figure 3: The Health SDG and its targets                                                                     | 7    |
| Figure 4: Photographs of surveyors training workshops                                                        | .11  |
| Figure 5: Map of functional status of public hospital facilities and public & private hospital facility den  | sity |
| per 10,000 population                                                                                        | . 18 |
| Figure 6: Map of functional status of public PHC facilities and public & private PHC facility density per    |      |
| 1,000 population                                                                                             | . 19 |
| Figure 7: Map of "other" health facilities, by facility type                                                 | . 21 |
| Figure 8: Map of inpatient bed density index scores by district (combined public & private)                  | . 26 |
| Figure 9: Map maternity bed density index by district (public hospitals & PHC facilities)                    | . 28 |
| Figure 10: Map of core health workforce density as a multiple of the target of 23 health workers per         |      |
| 100,000 population                                                                                           | .30  |
| Figure 11: Map of service utilization scores by district, combined for hospitals & PHC facilities            | . 32 |
| Figure 12: Map of hospital utilization scores, by district                                                   | . 34 |
| Figure 13: Level of achievement of individual components of the service availability index                   | . 35 |
| Figure 14: Map of general service availability indices, by district                                          | . 36 |
| Figure 15: Map of general services readiness index scores for public hospitals, by district                  | . 38 |
| Figure 16: Map of general readiness scores for PHC facilities, by district                                   | . 40 |
| Figure 17: Summary of domain-specific general readiness scores, by facility type                             | .41  |
| Figure 18: Overall availability of basic amenities in hospitals, by type                                     |      |
| Figure 19: Map of basic amenities mean scores for hospitals, by district                                     |      |
| Figure 20: Overall availability of basic equipment in hospitals, by type                                     |      |
| Figure 21: Map of basic equipment availability scores for hospitals, by district                             | .43  |
| Figure 22: Overall availability of basic medicines in hospitals, by type                                     | . 44 |
| Figure 23: Map of basic medicines mean scores for hospitals, by district                                     | . 45 |
| Figure 24: Overall availability of basic diagnostics in hospitals, by type                                   |      |
| Figure 25: Map of basic diagnostics mean scores for hospitals, by district                                   | . 46 |
| Figure 26: Overall availability of standard precautions in hospitals, by type                                | . 47 |
| Figure 27: Map of standard precautions mean scores for hospitals, by district                                | . 48 |
| Figure 28: Overall availability of basic amenities in PHC facilities, by type                                |      |
| Figure 29: Map of basic amenities mean scores for PHC facilities, by district                                |      |
| Figure 30: Overall availability of basic equipment in PHC facilities, by type                                |      |
| Figure 31: Map of basic equipment mean scores for PHC facilities, by district                                |      |
| Figure 32: Overall availability of basic medicines in PHC facilities, by type                                |      |
| Figure 33: Map of basic medicines mean scores for PHC facilities, by district                                |      |
| Figure 34: Overall availability of basic diagnostics in PHC facilities, by type                              |      |
| Figure 35: Map of basic diagnostics mean scores for PHC facilities, by district                              |      |
| Figure 36: Overall availability of standard precautions in PHC facilities, by type                           |      |
| Figure 37: Map of standard precautions mean scores for PHC facilities, by district                           |      |
| Figure 38: Map of availability and readiness scores for ANC services by district, and ANC referral hospitals | .65  |