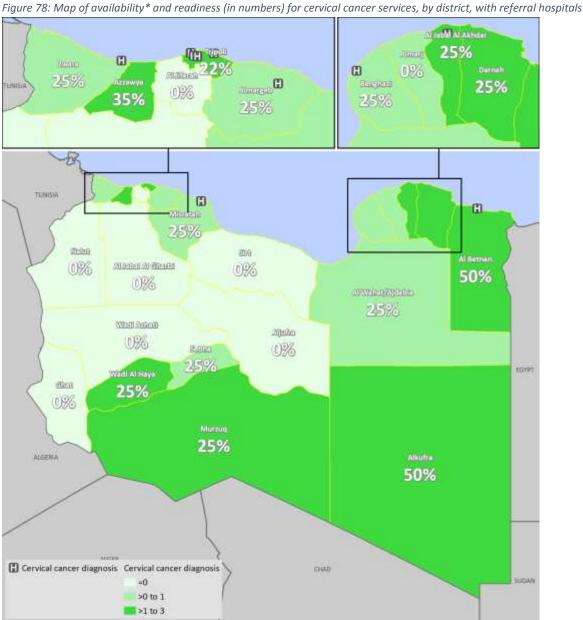

The continuously growing private health sector was initially hampered by the lack of an overall private sector policy approach by the MoH. In the absence of a clear and consistent government policy, private clinics generally faced deep uncertainty and could not afford to invest in their expansion and development. These clinics were granted licenses to operate without clear criteria or inspection policies, which led owners to fear that their license could be revoked arbitrarily by the authorities. Staffing in the private sector relied on health care professionals who worked in the public sector and transferred to the private sector. An unwelcome decree in January 2006 barred this "dual practice", which obviously had serious implications for both the public and private sector, as most doctors relied on private work for most of their income. At present, services delivered through private providers are generally restricted to basic activities such as simple operations, as the absence of health insurance means that the population would have to pay out of pocket for more expensive treatment in the private sector.

<sup>\*</sup>Zwara: Jamel, Ragdaleen, Alasaa, Sabrata, Zwara, Alagelat Source: Ministry of Health, Libya.