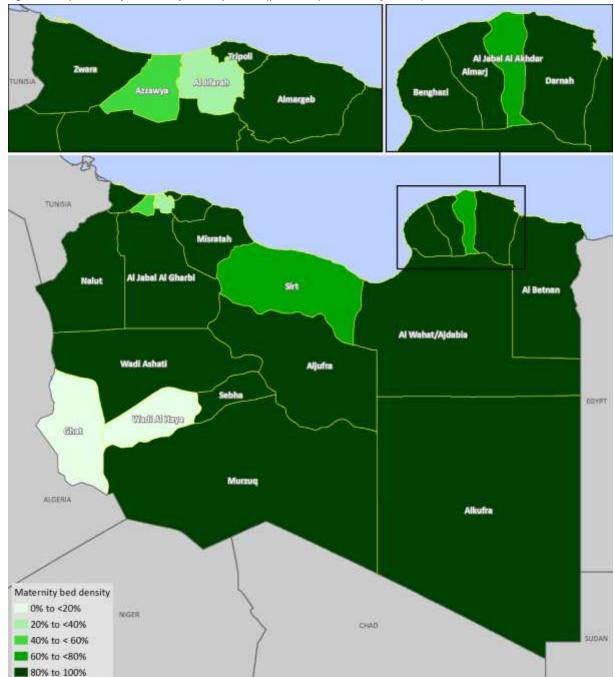

# List of Figures

| Figure 1: The structure of the Libyan Ministry of Health                                                     | 3    |
|--------------------------------------------------------------------------------------------------------------|------|
| Figure 2: Libyan health care delivery system                                                                 | 5    |
| Figure 3: The Health SDG and its targets                                                                     | 7    |
| Figure 4: Photographs of surveyors training workshops                                                        | .11  |
| Figure 5: Map of functional status of public hospital facilities and public & private hospital facility den  | sity |
| per 10,000 population                                                                                        | . 18 |
| Figure 6: Map of functional status of public PHC facilities and public & private PHC facility density per    |      |
| 1,000 population                                                                                             | . 19 |
| Figure 7: Map of "other" health facilities, by facility type                                                 | . 21 |
| Figure 8: Map of inpatient bed density index scores by district (combined public & private)                  | . 26 |
| Figure 9: Map maternity bed density index by district (public hospitals & PHC facilities)                    | . 28 |
| Figure 10: Map of core health workforce density as a multiple of the target of 23 health workers per         |      |
| 100,000 population                                                                                           | .30  |
| Figure 11: Map of service utilization scores by district, combined for hospitals & PHC facilities            | . 32 |
| Figure 12: Map of hospital utilization scores, by district                                                   | . 34 |
| Figure 13: Level of achievement of individual components of the service availability index                   | . 35 |
| Figure 14: Map of general service availability indices, by district                                          | . 36 |
| Figure 15: Map of general services readiness index scores for public hospitals, by district                  | . 38 |
| Figure 16: Map of general readiness scores for PHC facilities, by district                                   | . 40 |
| Figure 17: Summary of domain-specific general readiness scores, by facility type                             | .41  |
| Figure 18: Overall availability of basic amenities in hospitals, by type                                     |      |
| Figure 19: Map of basic amenities mean scores for hospitals, by district                                     |      |
| Figure 20: Overall availability of basic equipment in hospitals, by type                                     |      |
| Figure 21: Map of basic equipment availability scores for hospitals, by district                             | .43  |
| Figure 22: Overall availability of basic medicines in hospitals, by type                                     | . 44 |
| Figure 23: Map of basic medicines mean scores for hospitals, by district                                     | . 45 |
| Figure 24: Overall availability of basic diagnostics in hospitals, by type                                   |      |
| Figure 25: Map of basic diagnostics mean scores for hospitals, by district                                   | . 46 |
| Figure 26: Overall availability of standard precautions in hospitals, by type                                | . 47 |
| Figure 27: Map of standard precautions mean scores for hospitals, by district                                | . 48 |
| Figure 28: Overall availability of basic amenities in PHC facilities, by type                                |      |
| Figure 29: Map of basic amenities mean scores for PHC facilities, by district                                |      |
| Figure 30: Overall availability of basic equipment in PHC facilities, by type                                |      |
| Figure 31: Map of basic equipment mean scores for PHC facilities, by district                                |      |
| Figure 32: Overall availability of basic medicines in PHC facilities, by type                                |      |
| Figure 33: Map of basic medicines mean scores for PHC facilities, by district                                |      |
| Figure 34: Overall availability of basic diagnostics in PHC facilities, by type                              |      |
| Figure 35: Map of basic diagnostics mean scores for PHC facilities, by district                              |      |
| Figure 36: Overall availability of standard precautions in PHC facilities, by type                           |      |
| Figure 37: Map of standard precautions mean scores for PHC facilities, by district                           |      |
| Figure 38: Map of availability and readiness scores for ANC services by district, and ANC referral hospitals | .65  |