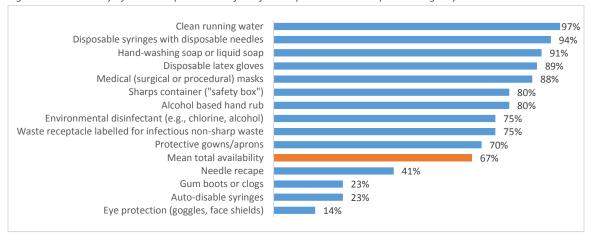

al guidelines on caring for the emergency patient are available in 22% of the hospitals, while 19% reported to have facility-specific guidelines available on caring for the emergency patient. A mere 18% of hospitals reported having staff available who have received training in emergency services in the last two years.



Figure 89: Availability of guidelines and trained staff for hospital emergency services

## Standard precautions for infection prevention and control in emergency rooms

The mean total availability of all components of standard precautions for infection prevention and control is 67%, with clear running water being almost universally available (97%) while eye protection (goggles, face shield) is the least commonly available precaution for infection prevention and control.



Figure 90: Availability of standard precautions for infection prevention in hospital emergency rooms

### 7.1.2.4 Essential medicines

Out of the 65 facilities which provide 24-hour emergency services, 33 have a dispensing pharmacy available, of which 24 (73%) are located in the emergency service area itself, and the remainder located elsewhere in the hospital facility.

All emergency services have a drug stock available on-site, with 87% of facilities having at least one easily movable emergency cart present with stocks of necessary drugs. The mean total availability of eight basic medicines used for emergency services was 68%, with furosemide being the most widely available drug (83%) and ephedrine injection the least commonly available (39%).



Figure 91: Availability of essential me