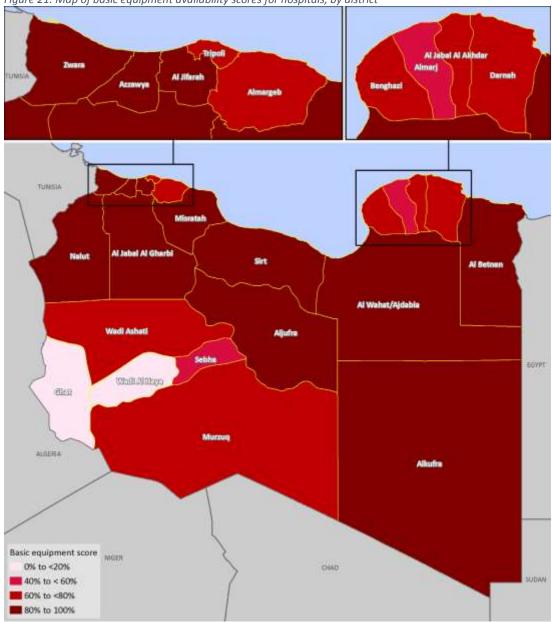

# List of Figures

| Figure 1: The structure of the Libyan Ministry of Health                                                     | 3    |
|--------------------------------------------------------------------------------------------------------------|------|
| Figure 2: Libyan health care delivery system                                                                 | 5    |
| Figure 3: The Health SDG and its targets                                                                     | 7    |
| Figure 4: Photographs of surveyors training workshops                                                        | .11  |
| Figure 5: Map of functional status of public hospital facilities and public & private hospital facility den  | sity |
| per 10,000 population                                                                                        | . 18 |
| Figure 6: Map of functional status of public PHC facilities and public & private PHC facility density per    |      |
| 1,000 population                                                                                             | . 19 |
| Figure 7: Map of "other" health facilities, by facility type                                                 | . 21 |
| Figure 8: Map of inpatient bed density index scores by district (combined public & private)                  | . 26 |
| Figure 9: Map maternity bed density index by district (public hospitals & PHC facilities)                    | . 28 |
| Figure 10: Map of core health workforce density as a multiple of the target of 23 health workers per         |      |
| 100,000 population                                                                                           | .30  |
| Figure 11: Map of service utilization scores by district, combined for hospitals & PHC facilities            | . 32 |
| Figure 12: Map of hospital utilization scores, by district                                                   | . 34 |
| Figure 13: Level of achievement of individual components of the service availability index                   | . 35 |
| Figure 14: Map of general service availability indices, by district                                          | . 36 |
| Figure 15: Map of general services readiness index scores for public hospitals, by district                  | . 38 |
| Figure 16: Map of general readiness scores for PHC facilities, by district                                   | . 40 |
| Figure 17: Summary of domain-specific general readiness scores, by facility type                             | .41  |
| Figure 18: Overall availability of basic amenities in hospitals, by type                                     |      |
| Figure 19: Map of basic amenities mean scores for hospitals, by district                                     |      |
| Figure 20: Overall availability of basic equipment in hospitals, by type                                     |      |
| Figure 21: Map of basic equipment availability scores for hospitals, by district                             | .43  |
| Figure 22: Overall availability of basic medicines in hospitals, by type                                     | . 44 |
| Figure 23: Map of basic medicines mean scores for hospitals, by district                                     | . 45 |
| Figure 24: Overall availability of basic diagnostics in hospitals, by type                                   |      |
| Figure 25: Map of basic diagnostics mean scores for hospitals, by district                                   | . 46 |
| Figure 26: Overall availability of standard precautions in hospitals, by type                                | . 47 |
| Figure 27: Map of standard precautions mean scores for hospitals, by district                                | . 48 |
| Figure 28: Overall availability of basic amenities in PHC facilities, by type                                |      |
| Figure 29: Map of basic amenities mean scores for PHC facilities, by district                                |      |
| Figure 30: Overall availability of basic equipment in PHC facilities, by type                                |      |
| Figure 31: Map of basic equipment mean scores for PHC facilities, by district                                |      |
| Figure 32: Overall availability of basic medicines in PHC facilities, by type                                |      |
| Figure 33: Map of basic medicines mean scores for PHC facilities, by district                                |      |
| Figure 34: Overall availability of basic diagnostics in PHC facilities, by type                              |      |
| Figure 35: Map of basic diagnostics mean scores for PHC facilities, by district                              |      |
| Figure 36: Overall availability of standard precautions in PHC facilities, by type                           |      |
| Figure 37: Map of standard precautions mean scores for PHC facilities, by district                           |      |
| Figure 38: Map of availability and readiness scores for ANC services by district, and ANC referral hospitals | .65  |