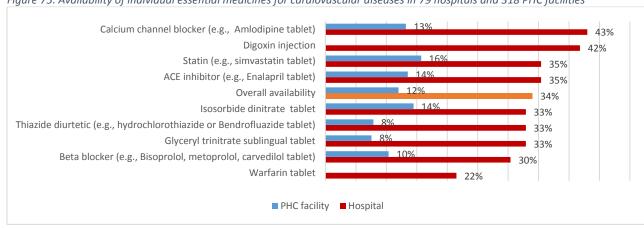

s, by district, with referral hospitals

The overall availability of essential medicines for cardiovascular diseases in the 79 hospitals for which data was available was 34%, while it was only 12% for the PHC facilities. The most commonly available medicines in the hospitals were calcium channel blockers (43%) while warfarin tablets were most often unavailable (22%). In the PHC facilities, statins were most commonly available (16%) while thiazide diuretics and glyceryl trinitrate sublingual tablets were available in only 8% of the PHC facilities.

<sup>\*</sup> Availability is defined as the ratio of facilities providing a selected service to 100,000 population; service-specific readiness is included in the map as a written percentage; only service-specific referral facilities are mapped



Figure 75: Availability of individual essential medicines for cardiovascular diseases in 79 hospitals and 318 PHC facilities

## 6.3 Chronic respiratory diseases

Chronic respiratory diseases (CRDs) are chronic diseases of the airways and other structures of the lung. Some of the most common chronic respiratory diseases are asthma, chronic obstructive pulmonary disease, occupational lung diseases, and pulmonary hypertension. Although they account for only a relatively small proportion of the overall burden of diseases, CRDs can nevertheless be debilitating, and require long-term supportive care. In Libya, both diagnostic and management services for simple cases are provided through both PHC and hospital facilities, with complicated cases referred to hospitals. Specialist hospitals are av