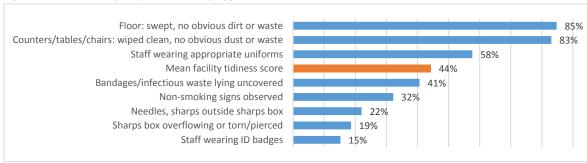

ure 113: Standard precautions for infection prevention in hospital laboratories

#### 9.2.2.7 Facility hygiene and cleanliness

In the 59 hospital laboratories for which overall hygiene and cleanliness was assessed, the mean facility tidiness score, calculated as the mean availability of selected indicators, was a mere 44%, indicating that there is considerable room for improvement. The finding that only 15% of the staff wear ID badges may appear relatively benign, but the fact that 19% of labs had sharps boxes that were overflowing or pierced, and that in 22% of labs there were needles and sharps outside the sharps boxes, indicate the relative potential for injury and potential risk of infection. More than 83% of the laboratories did appear tidy, however, with clean floors and counters.



Figure 114: Overview of hospital laboratory hygiene and cleanliness indicators

#### Supply chain management 9.2.2.8

In terms of the management of the stocks of laboratory consumables, most hospital laboratories had a functional computer available for stock management (81%), although only 25% of laboratories reported actually having a computer system available for stock management. Stock ledgers and stock or bin cards were not commonly available, with only 29% and 36% of hospital laboratories reporting availability. Forms for reporting and ordering of consumables were available in 80% of laboratories, with only 56% having forms available for ordering supplies and reporting on laboratory consumable commodities for the Medical Supply Organization of the MoH, even though it is the source f