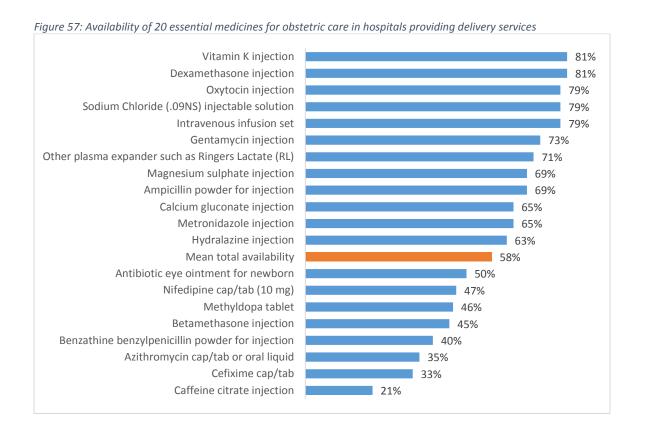

| Figure 39: Map of availability and readiness scores for delivery services by district, with CEMONC references.               | erral |
|------------------------------------------------------------------------------------------------------------------------------|-------|
| hospitals                                                                                                                    | 69    |
| Figure 40: Lowest level of provider conducting deliveries during the day                                                     | 71    |
| $Figure\ 41:\ Delivery\ practices\ and\ available\ signal\ functions\ at\ the\ 52\ hospitals\ offering\ delivery\ services\$ | 72    |
| Figure 42: Percentage of standard precautions available in delivery wards of hospitals                                       | 73    |
| Figure 43: Availability of 19 pieces of functional delivery equipment in 52 hospitals                                        | 73    |
| Figure 44: Availability of individual maternal and neonatal medicines in 79 hospitals                                        | 74    |
| Figure 45: Availability of individual maternal medicines in 318 PHC facilities                                               |       |
| Figure 46: Availability of neonatal care functions and equipment and drugs in hospitals                                      | 76    |
| Figure 47: Availability of functional equipment and supplies for postpartum care in 39 hospitals                             | 77    |
| Figure 48: Map of availability and readiness scores for family planning services by district                                 | 79    |
| Figure 49: Availability of basic family planning medicines in 318 PHC facilities                                             | 81    |
| Figure 50: Map of availability and readiness by district, and hospitals offering immunizations                               | 83    |
| Figure 51: Immunization - overview of administration, training, supplies and cold chain availability $\dots$                 | 85    |
| Figure 52: Availability of specific services for preventive and curative care for children <5                                | 88    |
| Figure 53: Map of availability and readiness for child health services by district, and associated referr                    | ral   |
| hospitals                                                                                                                    | 89    |
| Figure 54: Availability of trained staff, guidelines and equipment for preventive and curative services                      | for   |
| children <5                                                                                                                  | 90    |
| Figure 55: Availability of individual essential medicines to treat child health conditions in 318 PHC                        |       |
| facilities                                                                                                                   | 90    |
| $Figure\ 56:\ Availability\ of\ utilities,\ infection\ prevention,\ equipment\ and\ guidelines\ in\ pediatric\ wards\ .$     | 92    |
| Figure 57: Availability of 20 essential medicines for obstetric care in hospitals providing delivery services                | 99    |
| Figure 58: Map of availability and readiness for TB services, by district, with locations for NCDC centers $\dots$           |       |
| Figure 59: Available methods to diagnose TB in 22 NCDC facilities                                                            | . 105 |
| Figure 60: Availability of services, guidelines and trained staff for TB in NCDC facilities                                  |       |
| Figure 61: Most commonly prescribed TB medicines in 16 NCDC facilities                                                       |       |
| Figure 62: Availability of individual TB medicines in six specialist hospitals                                               | . 107 |
| Figure 63: Map of availability and readiness for HIV counselling and testing services, by district                           | . 109 |
| Figure 64: Number of hospitals with individual ARV medicines available in Libya                                              | . 111 |
| Figure 65: Map of availability and readiness of PMTCT services, by district                                                  |       |
| Figure 66: Map of availability and readiness of STI services, by district, with referral hospitals                           | . 115 |
| Figure 67: Diagnosis and treatment methods for leishmaniasis in 36 PHC facilities                                            | . 117 |
| Figure 68: Availability of leishmaniasis services, by district                                                               | . 118 |
| Figure 69: Availability of brucellosis services, by district                                                                 |       |
| Figure 70: Diagnosis and treatment methods for brucellosis in 28 PHC facilities                                              | . 121 |
| Figure 71: Availability and stock-outs of individual anti-infective medicines in 79 hospitals                                | . 126 |
| Figure 72: Map of availability and readiness for diabetes services, by district, with referral hospitals                     | . 130 |
| Figure 73: Availability of individual essential medicines for diabetes in 79 hospitals and 318 PHCs                          | . 131 |
| Figure 74: Map of availability and readiness for CVD services, by district, with referral hospitals                          | . 134 |
| Figure 75: Availability of individual essential medicines for cardiovascular diseases in 79 hospitals and                    | d     |
| 318 PHC facilities                                                                                                           | .135  |