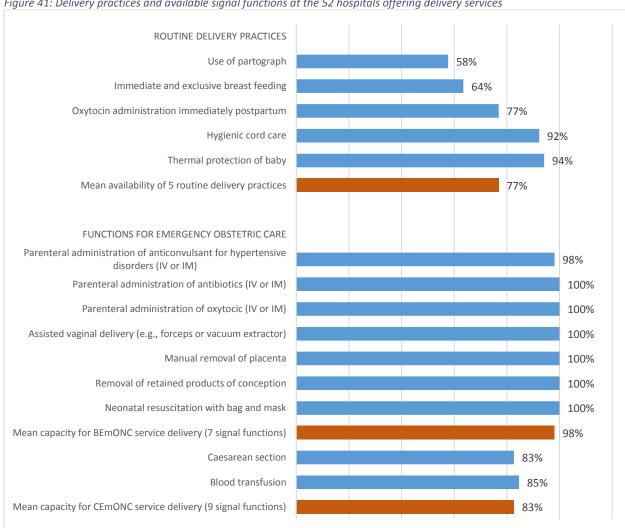

| Figure 39: Map of availability and readiness scores for delivery services by district, with CEMONC references.               | erral |
|------------------------------------------------------------------------------------------------------------------------------|-------|
| hospitals                                                                                                                    | 69    |
| Figure 40: Lowest level of provider conducting deliveries during the day                                                     | 71    |
| $Figure\ 41:\ Delivery\ practices\ and\ available\ signal\ functions\ at\ the\ 52\ hospitals\ offering\ delivery\ services\$ | 72    |
| Figure 42: Percentage of standard precautions available in delivery wards of hospitals                                       | 73    |
| Figure 43: Availability of 19 pieces of functional delivery equipment in 52 hospitals                                        | 73    |
| Figure 44: Availability of individual maternal and neonatal medicines in 79 hospitals                                        | 74    |
| Figure 45: Availability of individual maternal medicines in 318 PHC facilities                                               |       |
| Figure 46: Availability of neonatal care functions and equipment and drugs in hospitals                                      | 76    |
| Figure 47: Availability of functional equipment and supplies for postpartum care in 39 hospitals                             | 77    |
| Figure 48: Map of availability and readiness scores for family planning services by district                                 | 79    |
| Figure 49: Availability of basic family planning medicines in 318 PHC facilities                                             | 81    |
| Figure 50: Map of availability and readiness by district, and hospitals offering immunizations                               | 83    |
| Figure 51: Immunization - overview of administration, training, supplies and cold chain availability $\dots$                 | 85    |
| Figure 52: Availability of specific services for preventive and curative care for children <5                                | 88    |
| Figure 53: Map of availability and readiness for child health services by district, and associated referr                    | ral   |
| hospitals                                                                                                                    | 89    |
| Figure 54: Availability of trained staff, guidelines and equipment for preventive and curative services                      | for   |
| children <5                                                                                                                  | 90    |
| Figure 55: Availability of individual essential medicines to treat child health conditions in 318 PHC                        |       |
| facilities                                                                                                                   | 90    |
| $Figure\ 56:\ Availability\ of\ utilities,\ infection\ prevention,\ equipment\ and\ guidelines\ in\ pediatric\ wards\ .$     | 92    |
| Figure 57: Availability of 20 essential medicines for obstetric care in hospitals providing delivery services                | 99    |
| Figure 58: Map of availability and readiness for TB services, by district, with locations for NCDC centers $\dots$           |       |
| Figure 59: Available methods to diagnose TB in 22 NCDC facilities                                                            | . 105 |
| Figure 60: Availability of services, guidelines and trained staff for TB in NCDC facilities                                  |       |
| Figure 61: Most commonly prescribed TB medicines in 16 NCDC facilities                                                       |       |
| Figure 62: Availability of individual TB medicines in six specialist hospitals                                               | . 107 |
| Figure 63: Map of availability and readiness for HIV counselling and testing services, by district                           | . 109 |
| Figure 64: Number of hospitals with individual ARV medicines available in Libya                                              | . 111 |
| Figure 65: Map of availability and readiness of PMTCT services, by district                                                  |       |
| Figure 66: Map of availability and readiness of STI services, by district, with referral hospitals                           | . 115 |
| Figure 67: Diagnosis and treatment methods for leishmaniasis in 36 PHC facilities                                            | . 117 |
| Figure 68: Availability of leishmaniasis services, by district                                                               | . 118 |
| Figure 69: Availability of brucellosis services, by district                                                                 |       |
| Figure 70: Diagnosis and treatment methods for brucellosis in 28 PHC facilities                                              | . 121 |
| Figure 71: Availability and stock-outs of individual anti-infective medicines in 79 hospitals                                | . 126 |
| Figure 72: Map of availability and readiness for diabetes services, by district, with referral hospitals                     | . 130 |
| Figure 73: Availability of individual essential medicines for diabetes in 79 hospitals and 318 PHCs                          | . 131 |
| Figure 74: Map of availability and readiness for CVD services, by district, with referral hospitals                          | . 134 |
| Figure 75: Availability of individual essential medicines for cardiovascular diseases in 79 hospitals and                    | d     |
| 318 PHC facilities                                                                                                           | .135  |