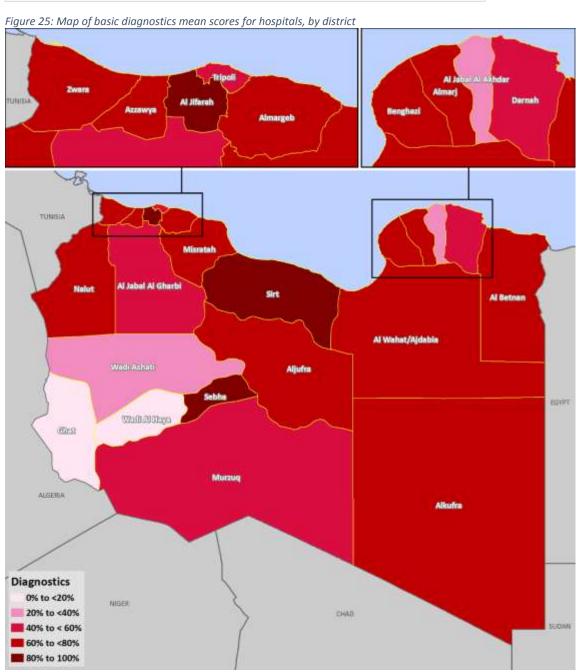

# List of Figures

| Figure 1: The structure of the Libyan Ministry of Health                                                     | 3    |
|--------------------------------------------------------------------------------------------------------------|------|
| Figure 2: Libyan health care delivery system                                                                 | 5    |
| Figure 3: The Health SDG and its targets                                                                     | 7    |
| Figure 4: Photographs of surveyors training workshops                                                        | .11  |
| Figure 5: Map of functional status of public hospital facilities and public & private hospital facility den  | sity |
| per 10,000 population                                                                                        | . 18 |
| Figure 6: Map of functional status of public PHC facilities and public & private PHC facility density per    |      |
| 1,000 population                                                                                             | . 19 |
| Figure 7: Map of "other" health facilities, by facility type                                                 | . 21 |
| Figure 8: Map of inpatient bed density index scores by district (combined public & private)                  | . 26 |
| Figure 9: Map maternity bed density index by district (public hospitals & PHC facilities)                    | . 28 |
| Figure 10: Map of core health workforce density as a multiple of the target of 23 health workers per         |      |
| 100,000 population                                                                                           | .30  |
| Figure 11: Map of service utilization scores by district, combined for hospitals & PHC facilities            | . 32 |
| Figure 12: Map of hospital utilization scores, by district                                                   | . 34 |
| Figure 13: Level of achievement of individual components of the service availability index                   | . 35 |
| Figure 14: Map of general service availability indices, by district                                          | . 36 |
| Figure 15: Map of general services readiness index scores for public hospitals, by district                  | . 38 |
| Figure 16: Map of general readiness scores for PHC facilities, by district                                   | . 40 |
| Figure 17: Summary of domain-specific general readiness scores, by facility type                             | .41  |
| Figure 18: Overall availability of basic amenities in hospitals, by type                                     |      |
| Figure 19: Map of basic amenities mean scores for hospitals, by district                                     |      |
| Figure 20: Overall availability of basic equipment in hospitals, by type                                     |      |
| Figure 21: Map of basic equipment availability scores for hospitals, by district                             | .43  |
| Figure 22: Overall availability of basic medicines in hospitals, by type                                     | . 44 |
| Figure 23: Map of basic medicines mean scores for hospitals, by district                                     | . 45 |
| Figure 24: Overall availability of basic diagnostics in hospitals, by type                                   |      |
| Figure 25: Map of basic diagnostics mean scores for hospitals, by district                                   | . 46 |
| Figure 26: Overall availability of standard precautions in hospitals, by type                                | . 47 |
| Figure 27: Map of standard precautions mean scores for hospitals, by district                                | . 48 |
| Figure 28: Overall availability of basic amenities in PHC facilities, by type                                |      |
| Figure 29: Map of basic amenities mean scores for PHC facilities, by district                                |      |
| Figure 30: Overall availability of basic equipment in PHC facilities, by type                                |      |
| Figure 31: Map of basic equipment mean scores for PHC facilities, by district                                |      |
| Figure 32: Overall availability of basic medicines in PHC facilities, by type                                |      |
| Figure 33: Map of basic medicines mean scores for PHC facilities, by district                                |      |
| Figure 34: Overall availability of basic diagnostics in PHC facilities, by type                              |      |
| Figure 35: Map of basic diagnostics mean scores for PHC facilities, by district                              |      |
| Figure 36: Overall availability of standard precautions in PHC facilities, by type                           |      |
| Figure 37: Map of standard precautions mean scores for PHC facilities, by district                           |      |
| Figure 38: Map of availability and readiness scores for ANC services by district, and ANC referral hospitals | .65  |