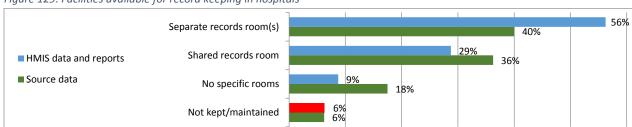

, the SARA Hospital questionnaire included a specific module that focused on Facility information systems and statistics. This chapter provides a brief overview of relevant results.

# 12.1 Record keeping facilities

Of the 68 hospitals that reported on their record-keeping facilities, 6% stated that they did not keep or maintain records. HMIS data and reports were stored in separate records rooms in 56% of facilities, with source data such as patient files stored in a separate room in 40% of the hospitals. Shared records rooms were available in about one-third of hospitals, 29% for HMIS data and 36% for source data, while 9% of hospitals had no specific room available for the storage of HMIS data and reports, and 18% did not have a specific room available for the storage of source data.



Figure 129: Facilities available for record keeping in hospitals

Of the storage rooms checked in the 68 hospitals surveyed, storage conditions for the records were generally quite good, with a median score for 10 indicators of 78% (Figure 130). Over 90% of records were kept in lockable cabinets with either shelves or drawers, in secure rooms with solid doors, lockable windows, and limited access to the storage area. The main challenges were that in only 52% of hospitals there was adequate space available for records storage, and at least some documentation was stored directly on the floor in 57% of facilities.

Figure 130: Storage conditions for hospital records



Admission records are kept in 83% of hospitals, while 74% of hospitals keep records on discharges. Around one-fifth of hosp