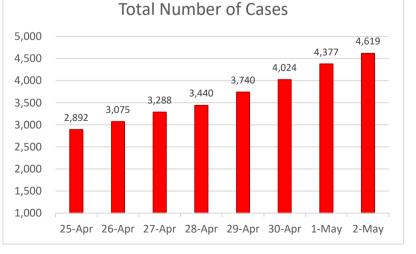

# HIGHLIGHTS

- 879 new cases, bringing total to 4,619. 152 of the new cases are nationals, and the remaining 727 are expatriates.
- 16 of the new cases are travel related, 845 are contacts of cases and 18 are under investigation.
- 9 new mortalities were recorded, one 72 year old Kuwaiti national and 8 expatriates age range 34-71 years.
- 2,883 cases remain under treatment, 69 of them are in ICU, out of those in ICU 34 are in a critical condition.
- Recovery of 314 cases bringing total to 1,703.
- 3,288 individuals are quarantined.
- No community transmission has been reported so far.
- Individual injures national guard member in hit-and-run outside curfew hours.
- Death of an expatriate nurse, and 90 male and female nurses are infected with COVID-19.

#### Kuwait

4,619 confirmed (879 in 3 days) 33 deaths (9 in 3 days)