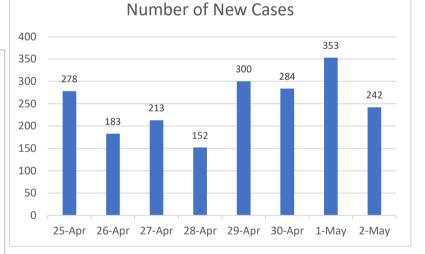

# HIGHLIGHTS

- 879 new cases, bringing total to 4,619. 152 of the new cases are nationals, and the remaining 727 are expatriates.
- 16 of the new cases are travel related, 845 are contacts of cases and 18 are under investigation.
- 9 new mortalities were recorded, one 72 year old Kuwaiti national and 8 expatriates age range 34-71 years.
- 2,883 cases remain under treatment, 69 of them are in ICU, out of those in ICU 34 are in a critical condition.
- Recovery of 314 cases bringing total to 1,703.
- 3,288 individuals are quarantined.
- No community transmission has been reported so far.
- Individual injures national guard member in hit-and-run outside curfew hours.
- Death of an expatriate nurse, and 90 male and female nurses are infected with COVID-19.

#### Kuwait

4,619 confirmed (879 in 3 days) 33 deaths (9 in 3 days)