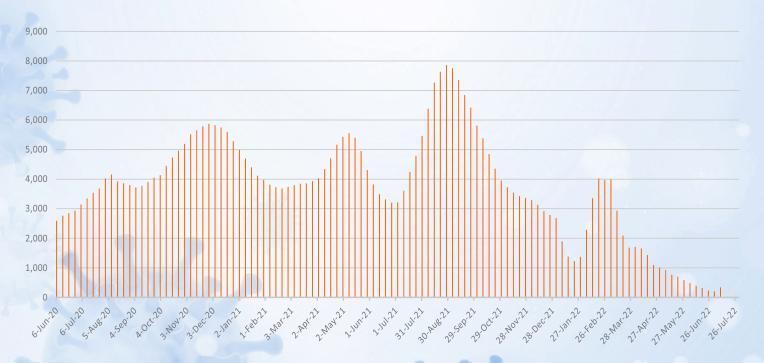

# I.R. IRAN Update

Figure 1. Weekly Trend of COVID-19 Laboratory-Confirmed Cases and Deaths, 19 February 2020 - 09 July 2022

Number of patients in ICU: 328  $\uparrow$  (+133)

Figure 2. Weekly Trend of COVID-19 Cases in ICU, 06 June 2020-09 July 2022