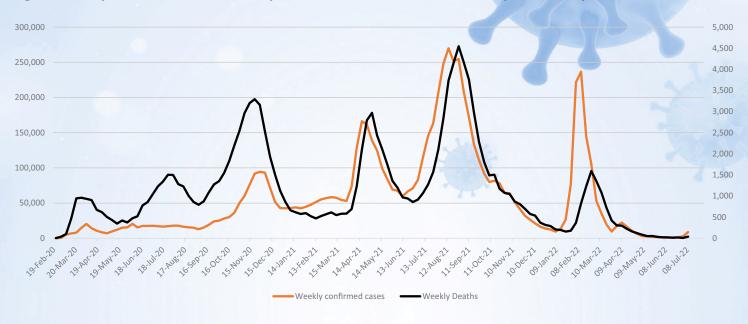

# I.R. IRAN Update

Figure 1. Weekly Trend of COVID-19 Laboratory-Confirmed Cases and Deaths, 19 February 2020 - 09 July 2022

Number of patients in ICU: 328  $\uparrow$  (+133)

Figure 2. Weekly Trend of COVID-19 Cases in ICU, 06 June 2020-09 July 2022