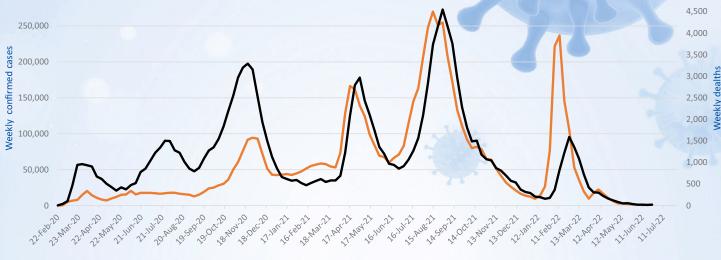

# Figure 1. Weekly Trend of COVID-19 Laboratory-Confirmed Cases and Deaths, 19 February 2020 - 25 June 2022

Weekly confirmed cases