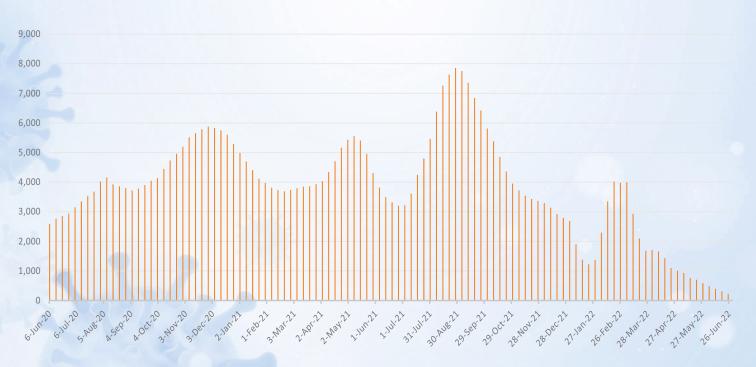

# Number of patients in ICU: 221 $\downarrow$ (-84)

# Figure 2. Weekly Trend of COVID-19 Cases in ICU, 06 June 2020-25 June 2022