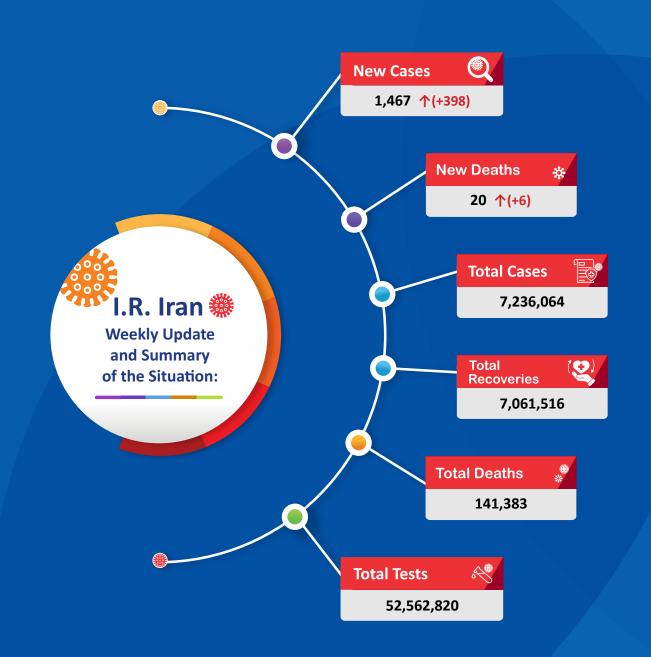

# 🗰 I.R. IRAN Update

# 😥 Vaccination Weekly Update

## 25 June 2022

| Vaccine Name              | Acquisition type   | Doses received<br>by Centers for<br>Disease Control | Total<br>administered<br>doses | No. of doses<br>administered as<br>the 1st dose | No. of doses<br>administered as<br>the 2nd dose | No. of doses<br>administered as<br>the 3rd dose |  |  |
|---------------------------|--------------------|-----------------------------------------------------|--------------------------------|-------------------------------------------------|-------------------------------------------------|-------------------------------------------------|--|--|
| Sputnik V                 | Bilateral          | 4,089,600                                           | 1,381,772                      | 708,881                                         | 601,409                                         | 71,482                                          |  |  |
| AstraZeneca               | COVAX Allocation   | 22,523,330                                          | 14,177,169                     | 5,596,067                                       | 5,039,783                                       | 3,541,319                                       |  |  |
| Astrazeneta               | Bilateral          |                                                     | , ,,                           |                                                 | 0,000,000                                       |                                                 |  |  |
| Covaxine                  | Bilateral          | 1,125,000                                           | 258,419                        | 134,919                                         | 89,565                                          | 33,935                                          |  |  |
| Sinopharm<br>(BBIBP-CORV) | Donation+Bilateral | 132,044,098                                         | 121,304,494                    | 53,380,955                                      | 48,065,988                                      | 19,857,551                                      |  |  |
|                           | COVAX Allocation   | 132,044,038                                         | 121,304,494                    | 33,380,333                                      | 48,003,388                                      | 19,037,331                                      |  |  |
| COVIran Barekat           | Local              | 12,624,397                                          | 9,051,959                      | 3,890,655                                       | 3,591,473                                       | 1,569,831                                       |  |  |
| PastoCoVac                | Local              | 8,350,000                                           | 2,531,428                      | 813,996                                         | 499,886                                         | 1,217,546                                       |  |  |
| SpikoGene                 | Local              | 6,000,000                                           | 1,104,998                      | 43,598                                          | 35,234                                          | 1,026,166                                       |  |  |
| Fakhravac                 | Local              | 425,000                                             | 66,673                         | 23,205                                          | 18,517                                          | 24,951                                          |  |  |
| Razi CovPars              | Local              | 4,777,800                                           | 124,303                        | 14,117                                          | 11,850                                          | 98,336                                          |  |  |
| Noora                     | Local              | 1,035,000                                           | 11,632                         | 357                                             | 326                                             | 10,949                                          |  |  |
| Total                     |                    | 194,754,625                                         | 150,012,847                    | 64,606,750                                      | 57,954,031                                      | 27,452,066                                      |  |  |

Important Updates

# **COVID-19 Risk Status for Iran's Provincial Capitals**

| Province                | Capital      | 02/02 | 03/02 | 05/02 | 12/02 | 19/02 | 26/02 | 05/03 | 12/03 | 19/03 | 09/04 | 16/04 | 23/04 | 30/04 | 07/05 | 14/05 | 21/05 | 28/05 | 04/06 | 19/06 | 24/06 |
|-------------------------|--------------|-------|-------|-------|-------|-------|-------|-------|-------|-------|-------|-------|-------|-------|-------|-------|-------|-------|-------|-------|-------|
| Alborz                  | Karaj        |       |       |       |       |       |       |       |       |       |       |       |       |       |       |       |       |       |       |       |       |
| Ardabil                 | Ardabil      |       |       |       |       |       |       |       |       |       |       |       |       |       |       |       |       |       |       |       |       |
| Bushehr                 | Bushehr      |       |       |       |       |       |       |       |       |       |       |       |       |       |       |       |       |       |       |       |       |
| Chaharmahal & Bakhtiari | Shahrekord   |       |       |       |       |       |       |       |       |       |       |       |       |       |       |       |       |       |       |       |       |
| East Azerbaijan         | Tabriz       |       |       |       |       |       |       |       |       |       |       |       |       |       |       |       |       |       |       |       |       |
| Fars                    | Shiraz       |       |       |       |       |       |       |       |       |       |       |       |       |       |       |       |       |       |       |       |       |
| Golestan                | Gorgan       |       |       |       |       |       |       |       |       |       |       |       |       |       |       |       |       |       |       |       |       |
| Guilan                  | Rasht        |       |       |       |       |       |       |       |       |       |       |       |       |       |       |       |       |       |       |       |       |
| Hamedan                 | Hamedan      |       |       |       |       |       |       |       |       |       |       |       |       |       |       |       |       |       |       |       |       |
| Hormozgan               | Bandar Abbas |       |       |       |       |       |       |       |       |       |       |       |       |       |       |       |       |       |       |       |       |
| llam                    | llam         |       |       |       |       |       |       |       |       |       |       |       |       |       |       |       |       |       |       |       |       |
| Isfahan                 | Isfahan      |       |       |       |       |       |       |       |       |       |       |       |       |       |       |       |       |       |       |       |       |
| Kerman                  | Kerman       |       |       |       |       |       |       |       |       |       |       |       |       |       |       |       |       |       |       |       |       |
| Kermanshah              | Kermanshah   |       |       |       |       |       |       |       |       |       |       |       |       |       |       |       |       |       |       |       |       |
| Khuzestan               | Ahvaz        |       |       |       |       |       |       |       |       |       |       |       |       |       |       |       |       |       |       |       |       |
| Kohgiloye & Boyer Ahmad | Yasuj        |       |       |       |       |       |       |       |       |       |       |       |       |       |       |       |       |       |       |       |       |
| Kordestan               | Sanandaj     |       |       |       |       |       |       |       |       |       |       |       |       |       |       |       |       |       |       |       |       |
| Lorestan                | Khoram-Abad  |       |       |       |       |       |       |       |       |       |       |       |       |       |       |       |       |       |       |       |       |
| Markazi                 | Arak         |       |       |       |       |       |       |       |       |       |       |       |       |       |       |       |       |       |       |       |       |
| Mazandaran              | Sari         |       |       |       |       |       |       |       |       |       |       |       |       |       |       |       |       |       |       |       |       |
| North Khorasan          | Bojnord      |       |       |       |       |       |       |       |       |       |       |       |       |       |       |       |       |       |       |       |       |
| Qazvin                  | Qazvin       |       |       |       |       |       |       |       |       |       |       |       |       |       |       |       |       |       |       |       |       |
| Qom                     | Qom          |       |       |       |       |       |       |       |       |       |       |       |       |       |       |       |       |       |       |       |       |
| Khorasan Razavi         | Mashhad      |       |       |       |       |       |       |       |       |       |       |       |       |       |       |       |       |       |       |       |       |
| Semnan                  | Semnan       |       |       |       |       |       |       |       |       |       |       |       |       |       |       |       |       |       |       |       |       |
| Sistan and Baluchestan  | Zahedan      |       |       |       |       |       |       |       |       |       |       |       |       |       |       |       |       |       |       |       |       |
| South Khorasan          | Birjand      |       |       |       |       |       |       |       |       |       |       |       |       |       |       |       |       |       |       |       |       |
| Tehran                  | Tehran       |       |       |       |       |       |       |       |       |       |       |       |       |       |       |       |       |       |       |       |       |
| West Azerbaijan         | Urmia        |       |       |       |       |       |       |       |       |       |       |       |       |       |       |       |       |       |       |       |       |
| Yazd                    | Yazd         |       |       |       |       |       |       |       |       |       |       |       |       |       |       |       |       |       |       |       |       |
| Zanjan                  | Zanjan       |       |       |       |       |       |       |       |       |       |       |       |       |       |       |       |       |       |       |       |       |

If the number of admitted COVID-19 patients in a city is <2 per 100,000 populations per day, the status of that city will be blue; if the number is  $\geq$ 2 and <4 per 100,000 populations, the status will be yellow; if the number is  $\geq$ 4 and <6, the status will be orange; an if the number increases to  $\geq$ 6, the status will be red.

5 25 June 2022

**Useful links** 

#### WHO website on coronavirus:

https://www.who.int/emergencies/diseases/novelcoronavirus-2019

#### WHO online training:

https://www.who.int/emergencies/diseases/novelcoronavirus-2019/training/online-training

#### WHO COVID-19 Situation reports:

https://www.who.int/emergencies/diseases/novelcoronavirus-2019/situation-reports

# New EPI-WIN website:

Access to timely, accurate, and easy-to-understand advice and information from trusted sources

#### www.who.int/epi-win

## Web link to Farsi translations of WHO public awareness raising materialsforCOVID-19:

https://www.who.int/ar/emergencies/diseases/novelcoronavirus-2019-farsi/advice-for-public-farsi/

#### Protect yourself and others

http://www.emro.who.int/health-topics/corona-virus/protectyourself-and-others.html

#### Myth busters

https://www.who.int/emergencies/diseases/novelcoronavirus-2019/advice-for-public/myth-busters

# **Travel health**

https://www.who.int/news-room/articles-detail/kevconsiderations-for-repatriation-and-guarantine-of-travellersin-relation-to-the-outbreak-of-novel-coronavirus-2019-ncov/ Videos

http://www.emro.who.int/health-topics/corona-virus/videos. html

#### **Questions and answers**

http://www.emro.who.int/health-topics/corona-virus/ questions-and-answers.html

#### **Technical guidance**

https://www.who.int/emergencies/diseases/novelcoronavirus-2019/technical-guidance

#### **HIV and COVID-19**

https://www.unaids.org/en/resources/documents/2020/HIV COVID-19\_brochure

## WHO Database of Publications on Coronavirus Disease (COVID-19)

https://www.who.int/emergencies/diseases/novelcoronavirus-2019/global-research-on-novel-coronavirus-2019ncov

#### Worldometers Information on COVID-19 cases:

https://www.worldometers.info/coronavirus/

# WHO COVID-19 Updates:

https://covid19.who.int

# **COVID-19 Health System Response Monitor**

https://www.covid19healthsvstem.org/mainpage.aspx

WHO Iran Country Office COVID-19 Daily Updates Archive: http://www.emro.who.int/iran/informationresources/index.html

#### WHO Iran Instagram

https://www.instagram.com/whoiran/

#### Contact:

**Dr Syed Jaffar Hussain** WHO Representative in the Islamic Republic of Iran

Building of the Ministry of Health & Medical Education, East Eyvanak Blvd., Phase 4, Shahrak-e Qods, Tehran, Iran. Tel: +98 21 88363979-80 Fax: +98 21 88 36 41 00 Email: hussains@who.int