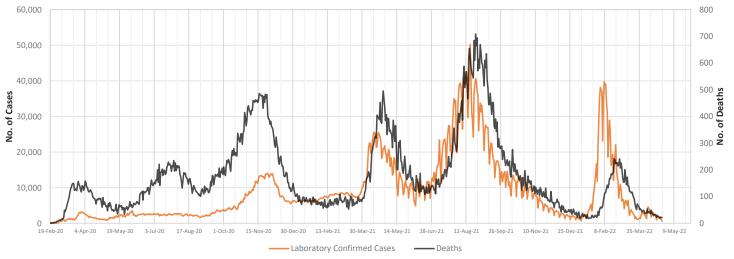

No. 794 / 23 April 2022

www.emro.who.int/iran

Trend of COVID-19

I.R. IRAN Update

Figure 1 - Trend of COVID-19 Laboratory-Confirmed Cases and Deaths, 19 February 2020 - 23 April 2022

Number of cases admitted to ICU: 1,087  $\sqrt{(-47)}$ 