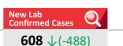

No. 794 / 23 April 2022

www.emro.who.int/iran

Trend of COVID-19

I.R. IRAN Update

Figure 1 - Trend of COVID-19 Laboratory-Confirmed Cases and Deaths, 19 February 2020 - 23 April 2022

Number of cases admitted to ICU: 1,087  $\sqrt{(-47)}$ 