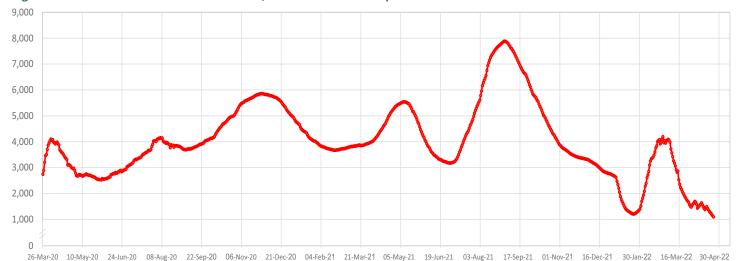

Figure 2 - COVID-19 Patients in Intensive Care, 26 March 2020 - 23 April 2022

160,000 75% 140,000 60% 120,000 53% No. of PCR Tests 100,000 30% Positivity 80,000 60,000 23% 40,000 15% 20,000 8% 0% 13-Apr-20 28-May-20 12-Jul-20 26-Aug-20 10-Oct-20 24-Nov-20 8-Jan-21 22-Feb-21 8-Apr-21 23-May-21 7-Jul-21 21-Aug-21 5-Oct-21 19-Nov-21 3-Jan-22