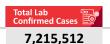

Proportion of positive PCR Tests

Figure 3 - Number of Daily COVID-19 PCR Tests and Percentage of Positive Cases, 13 April 2020 - 23 April 2022

The cumulative number of laboratory tests as of today is 50,759,838.