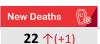

No. 794 / 23 April 2022

www.emro.who.int/iran

Trend of COVID-19

I.R. IRAN Update

Figure 1 - Trend of COVID-19 Laboratory-Confirmed Cases and Deaths, 19 February 2020 - 23 April 2022

Number of cases admitted to ICU: 1,087  $\sqrt{(-47)}$ 