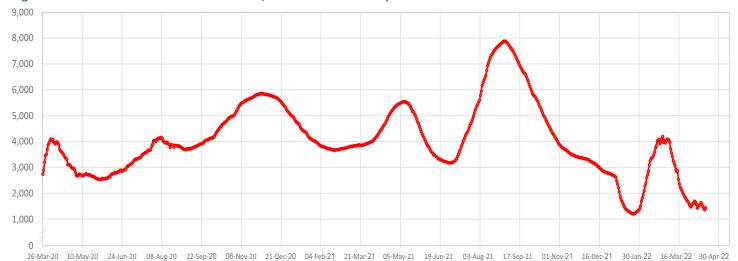

www.emro.who.int/iran No. 785 / 14 April 2022

Trend of COVID-19

I.R. IRAN Update

Figure 1 - Trend of COVID-19 Laboratory-Confirmed Cases and Deaths, 19 February 2020 - 14 April 2022

Number of cases admitted to ICU: 1,441 ↑(+65)