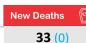

www.emro.who.int/iran No. 785 / 14 April 2022

Trend of COVID-19

I.R. IRAN Update

Figure 1 - Trend of COVID-19 Laboratory-Confirmed Cases and Deaths, 19 February 2020 - 14 April 2022

Number of cases admitted to ICU: 1,441 ↑(+65)