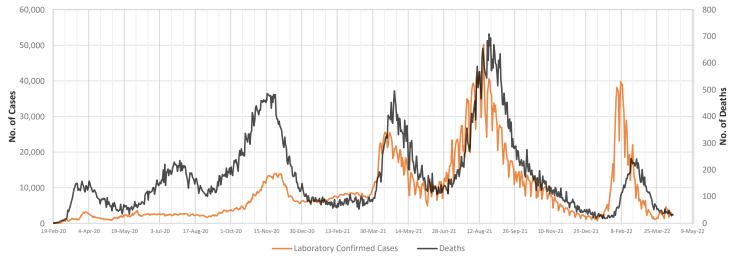

www.emro.who.int/iran No. 785 / 14 April 2022

Trend of COVID-19

I.R. IRAN Update

Figure 1 - Trend of COVID-19 Laboratory-Confirmed Cases and Deaths, 19 February 2020 - 14 April 2022

Number of cases admitted to ICU: 1,441 ↑(+65)