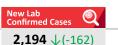

www.emro.who.int/iran No. 785 / 14 April 2022

Trend of COVID-19

I.R. IRAN Update

Figure 1 - Trend of COVID-19 Laboratory-Confirmed Cases and Deaths, 19 February 2020 - 14 April 2022

Number of cases admitted to ICU: 1,441 ↑(+65)