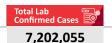

Proportion of positive PCR Tests

Figure 3 - Number of Daily COVID-19 PCR Tests and Percentage of Positive Cases, 13 April 2020 - 14 April 2022

The cumulative number of laboratory tests as of today is 50,255,094.