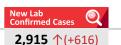

No. 768 / 28 March 2022



www.emro.who.int/iran





Total Lab Confirmed Cases 7,154,003

Total Recoveries 6,858,772





Trend of COVID-19

## **\*** I.R. IRAN Update

Figure 1 - Trend of COVID-19 Laboratory-Confirmed Cases and Deaths, 19 February 2020 - 28 March 2022



Number of cases admitted to ICU: 1,513  $\sqrt{(-64)}$ 

Figure 2 - COVID-19 Patients in Intensive Care, 26 March 2020 - 28 March 2022



160,000 75% 140,000 60% 120,000 53% No. of PCR Tests 80,000 60,000 30% Positivity 23% 40,000 15% 20,000 8% 0% 13-Apr-20 28-May-20 12-Jul-20 26-Aug-20 10-Oct-20 24-Nov-20 8-Jan-21 22-Feb-21 8-Apr-21 23-Mav-21 7-Jul-21 21-Aug-21 19-Nov-21 3-Jan-22 No of PCR Tests Proportion of positive PCR Tests

Figure 3 - Number of Daily COVID-19 PCR Tests and Percentage of Positive Cases, 13 April 2020 - 28 March 2022

The cumulative number of labora