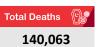

## **Regional Update**

Number of Confirmed Cases in Countries of the Region, 27 March 2022

| Country      | New Cases | Total Cases | New Deaths | Total Deaths | CFR*  | Total recovered | Total Tests |
|--------------|-----------|-------------|------------|--------------|-------|-----------------|-------------|
| Afghanistan  | 70        | 177,544     | 2          | 7,662        | 4.3%  | 160,649         | 917,650     |
| Bahrain      | 980       | 551,342     | 0          | 1,468        | 0.3%  | 541,171         | 9,585,397   |
| Djibouti     | 0         | 15,580      | 0          | 189          | 1.2%  | 15,388          | 296,053     |
| Egypt        | 4,375     | 505,264     | 56         | 24,417       | 4.8%  | 434,506         | 6,019,693   |
| Iran         | 2,299     | 7,151,088   | 50         | 140,021      | 2.0%  | 6,854,816       | 49,176,155  |
| Iraq         | 230       | 2,317,977   | 1          | 25,150       | 1.1%  | 2,279,609       | 18,294,182  |
| Jordan       | 3,171     | 1,692,485   | 28         | 14,031       | 0.8%  | 1,670,936       | 16,624,490  |
| Kuwait       | NA        | 628,460     | NA         | 2,553        | 0.4%  | 623,828         | 7,880,153   |
| Lebanon      | 284       | 1,090,782   | 4          | 10,282       | 0.9%  | 1,049,584       | 10,380,521  |
| Libya        | 75        | 501,495     | 7          | 6,404        | 1.3%  | 489,231         | 2,490,077   |
| Morocco      | 51        | 1,162,974   | 0          | 16,057       | 1.4%  | 1,146,288       | 11,257,616  |
| Palestinian  | 282       | 655,750     | 6          | 5,655        | 0.9%  | 648,885         | 3,341,989   |
| Oman         | 164       | 388,086     | 0          | 4,250        | 1.1%  | 382,483         | 1,986,264   |
| Pakistan     | 310       | 1,523,900   | 5          | 30,345       | 2.0%  | 1,485,316       | 27,360,248  |
| Qatar        | 164       | 360,868     | 0          | 677          | 0.2%  | 359,017         | 3,405,613   |
| Saudi Arabia | 98        | 750,356     | 1          | 9,039        | 1.2%  | 733,365         | 41,476,336  |
| Somalia      | NA        | 26,410      | NA         | 1,361        | 5.2%  | 13,182          | 431,841     |
| Sudan        | NA        | 61,916      | NA         | 4,902        | 7.9%  | 30,928          | 475,025     |
| Syria        | 13        | 55,663      | 2          | 3,135        | 5.6%  | 51,484          | 159,791     |
| Tunisia      | NA        | 1,033,731   | NA         | 28,165       | 2.7%  | 1,006,120       | 4,500,701   |
| UAE          | 315       | 890,112     | 0          | 2,302        | 0.3%  | 863,079         | 146,965,658 |
| Yemen        | 0         | 11,803      | 0          | 2,142        | 18.1% | 8,933           | 329,592     |
| Total        | 12,881    | 21,553,586  | 162        | 340,207      | 1.6%  | 20,848,798      | 363,355,045 |