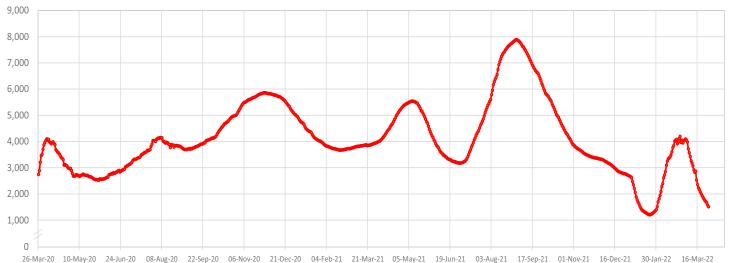

## **\*** I.R. IRAN Update

Figure 1 - Trend of COVID-19 Laboratory-Confirmed Cases and Deaths, 19 February 2020 - 28 March 2022

Number of cases admitted to ICU: 1,513  $\sqrt{(-64)}$ 

Figure 2 - COVID-19 Patients in Intensive Care, 26 March 2020 - 28 March 2022