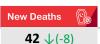

No. 768 / 28 March 2022



www.emro.who.int/iran





Total Lab Confirmed Cases 7,154,003

Total Recoveries 6,858,772





Trend of COVID-19

## **\*** I.R. IRAN Update

Figure 1 - Trend of COVID-19 Laboratory-Confirmed Cases and Deaths, 19 February 2020 - 28 March 2022



Number of cases admitted to ICU: 1,513  $\sqrt{(-64)}$ 

Figure 2 - COVID-19 Patients in Intensive Care, 26 March 2020 - 28 March 2022



160,000 75% 140,000 60% 120,000 53% No. of PCR Tests 80,000 60,000 30% Positivity 23% 40,000 15% 20,000 8% 0% 13-Apr-20 28-May-20 12-Jul-20 26-Aug-20 10-Oct-20 24-Nov-20 8-Jan-21 22-Feb-21 8-Apr-21 23-Mav-21 7-Jul-21 21-Aug-21 19-Nov-21 3-Jan-22 No of PCR Tests Proportion of positive PCR Tests

Figure 3 - Number of Daily COVID-19 PCR Tests and Percentage of Positive Cases, 13 April 2020 - 28 March 2022

The cumulative number of laborato