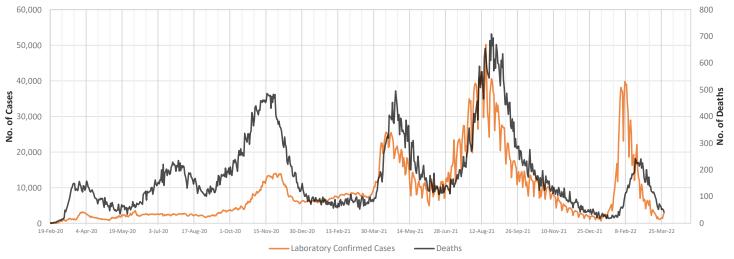

## **\*** I.R. IRAN Update

Figure 1 - Trend of COVID-19 Laboratory-Confirmed Cases and Deaths, 19 February 2020 - 28 March 2022

Number of cases admitted to ICU: 1,513  $\sqrt{(-64)}$ 

Figure 2 - COVID-19 Patients in Intensive Care, 26 March 2020 - 28 March 2022