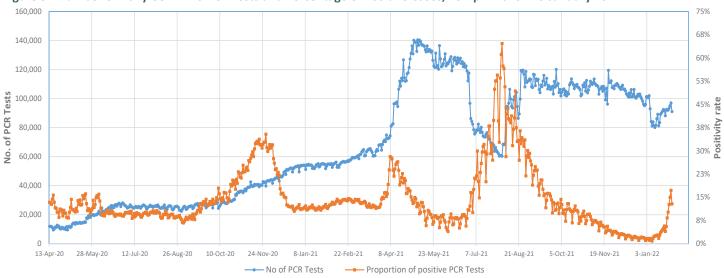

Figure 3 - Number of Daily COVID-19 PCR Tests and Percentage of Positive Cases, 13 April 2020 - 29 January 2022

The cumulative number of laboratory tests as of today is 44,607,091.