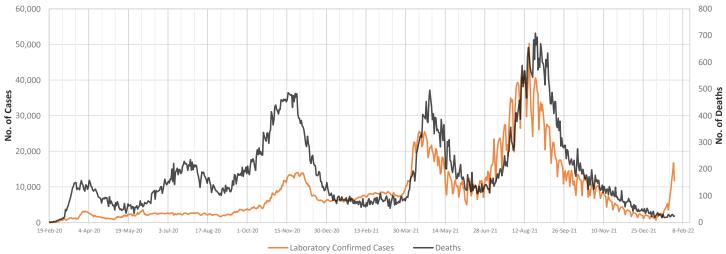

# I.R. IRAN Update

Figure 1 - Trend of COVID-19 Laboratory-Confirmed Cases and Deaths, 19 February 2020 - 29 January 2022

Number of cases admitted to ICU: 1,362 ↑(+39)

Figure 2 - COVID-19 Patients in Intensive Care, 26 March 2020 - 29 January 2022