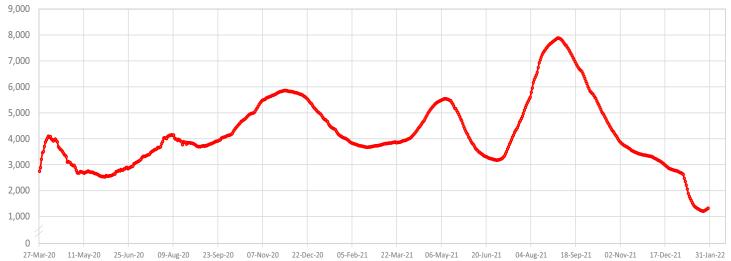

# I.R. IRAN Update

Figure 1 - Trend of COVID-19 Laboratory-Confirmed Cases and Deaths, 19 February 2020 - 29 January 2022

Number of cases admitted to ICU: 1,362 ↑(+39)

Figure 2 - COVID-19 Patients in Intensive Care, 26 March 2020 - 29 January 2022