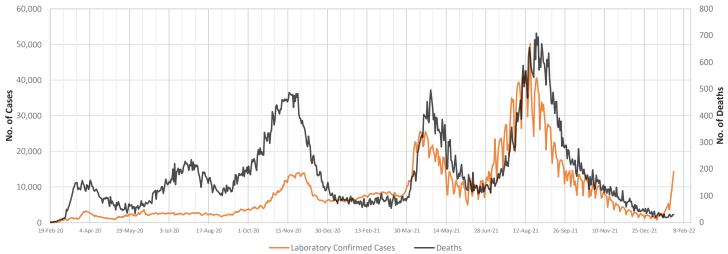

No. 708 / 27 January 2022

www.emro.who.int/iran

New Deaths (%)
30 ↑(+1)

Total Lab Confirmed Cases 6,293,695

Total Recoveries 6,091,880

Total Deaths 132,333

Trend of COVID-19

## I.R. IRAN Update

Figure 1 - Trend of COVID-19 Laboratory-Confirmed Cases and Deaths, 19 February 2020 - 27 January 2022

Number of cases admitted to ICU: 1,294 ↑(+27)

Figure 2 - COVID-19 Patients in Intensive Care, 26 March 2020 - 27 January 2022