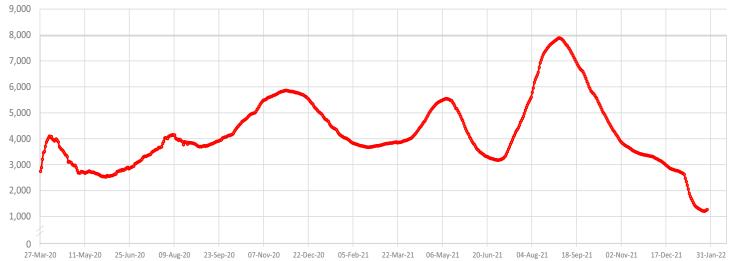

## I.R. IRAN Update

Figure 1 - Trend of COVID-19 Laboratory-Confirmed Cases and Deaths, 19 February 2020 - 27 January 2022

Number of cases admitted to ICU: 1,294 ↑(+27)

Figure 2 - COVID-19 Patients in Intensive Care, 26 March 2020 - 27 January 2022