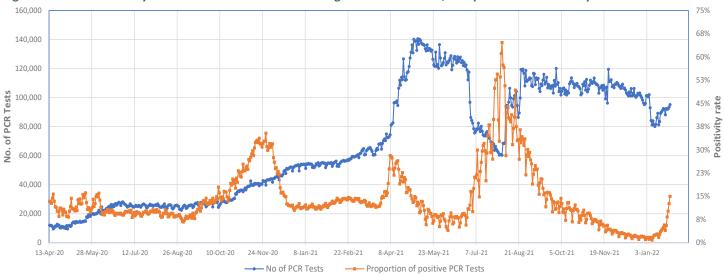

Figure 3 - Number of Daily COVID-19 PCR Tests and Percentage of Positive Cases, 13 April 2020 - 27 January 2022

The cumulative number of laboratory tests as of today is 44,418,963.