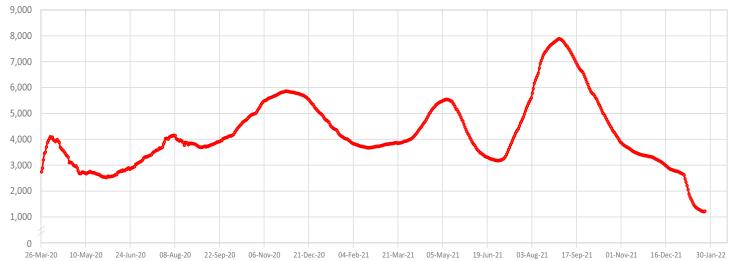

Number of cases admitted to ICU: 1,222 ↑(+14)

Figure 2 - COVID-19 Patients in Intensive Care, 26 March 2020 - 24 January 2022

Figure 3 - Number of Daily COVID-19 PCR Tests and Percentage of Positive Cases, 13 April 2020 - 24 January 2022