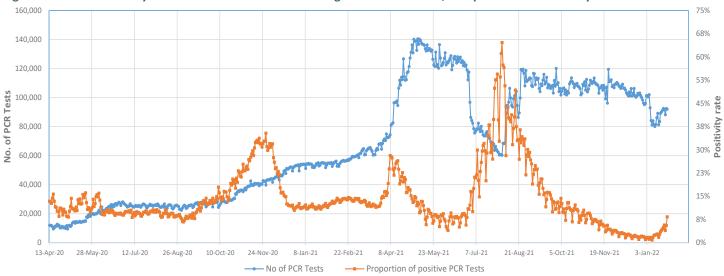

Number of cases admitted to ICU: 1,222 ↑(+14)

Figure 2 - COVID-19 Patients in Intensive Care, 26 March 2020 - 24 January 2022

Figure 3 - Number of Daily COVID-19 PCR Tests and Percentage of Positive Cases, 13 April 2020 - 24 January 2022

The cumulative number of laboratory tests as of today is 44,138,128-