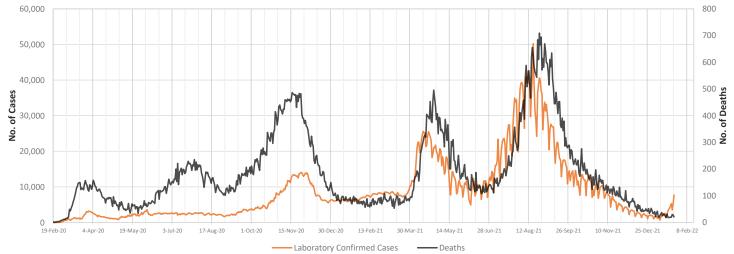

No. 705 / 24 January 2022

www.emro.who.int/iran

Total Lab Confirmed Cases 6,258,181

Trend of COVID-19

Figure 1 - Trend of COVID-19 Laboratory-Confirmed Cases and Deaths, 19 February 2020 - 24 January 2022