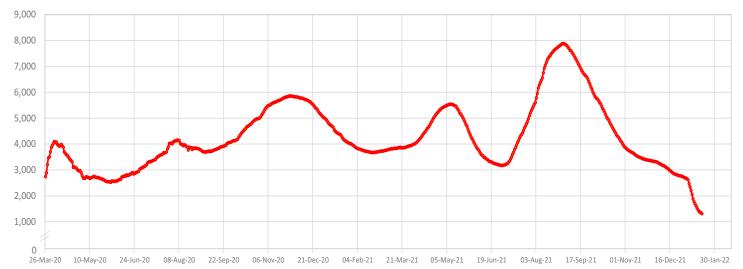

## I.R. IRAN Update

Figure 1 - Trend of COVID-19 Laboratory-Confirmed Cases and Deaths, 19 February 2020 - 17 January 2022

Number of cases admitted to ICU: 1,313  $\sqrt{(-32)}$ 

Figure 2 - COVID-19 Patients in Intensive Care, 26 March 2020 - 17 January 2022