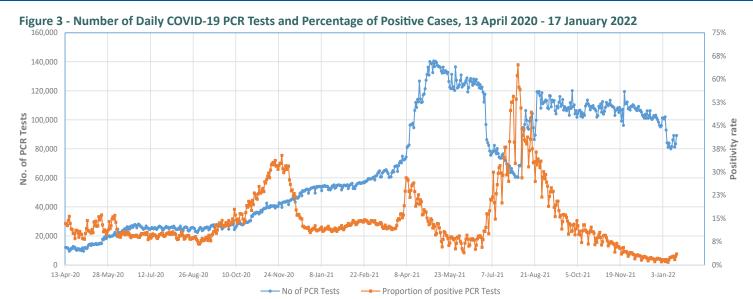

No. 698 / 17 January 2022



www.emro.who.int/iran



New Deaths (%)

20 ↓ (-11)

Total Lab Confirmed Cases 6,224,196

Total Recoveries 6,066,819





Trend of COVID-19

## I.R. IRAN Update

Figure 1 - Trend of COVID-19 Laboratory-Confirmed Cases and Deaths, 19 February 2020 - 17 January 2022



Number of cases admitted to ICU: 1,313  $\sqrt{(-32)}$ 

Figure 2 - COVID-19 Patients in Intensive Care, 26 March 2020 - 17 January 2022





The cumulative number of laboratory tests as of today is 43,499,337.

### 7-Day Moving Average of COVID-19 PCR Test at PHC Per 100,000 Population by Province

| Province                    | 03/01 | 04/01 | 05/01 | 06/01 | 07/01 | 08/01 | 09/01 | 10/01 | 11/01 | 12/01 | 13/01 | 14/01 | 15/01 | 16/01 | 17/01 |
|-----------------------------|-------|-------|-------|-------|-------|-------|-------|-------|-------|-------|-------|-------|-------|-------|-------|
| Yazd                        | 46    | 44    | 43    | 46    | 46    | 34    | 33    | 36    | 36    | 36    | 38    | 38    | 40    | 38    | 30    |
| Kohgilouyeh and Buyer Ahmad | 30    | 29    | 31    | 30    | 30    | 25    | 28    | 24    | 26    | 23    | 29    | 29    | 30    | 28    | 25    |
| Khorasan-Razavi             |