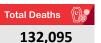

No. 698 / 17 January 2022

www.emro.who.int/iran

New Deaths (%)

20 ↓ (-11)

Total Lab Confirmed Cases 6,224,196

Total Recoveries 6,066,819

Trend of COVID-19