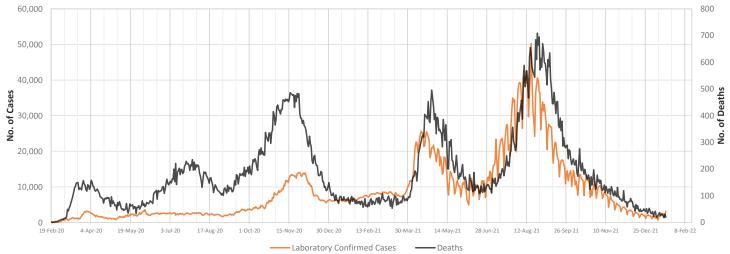

## I.R. IRAN Update

Figure 1 - Trend of COVID-19 Laboratory-Confirmed Cases and Deaths, 19 February 2020 - 17 January 2022

Number of cases admitted to ICU: 1,313  $\sqrt{(-32)}$ 

Figure 2 - COVID-19 Patients in Intensive Care, 26 March 2020 - 17 January 2022