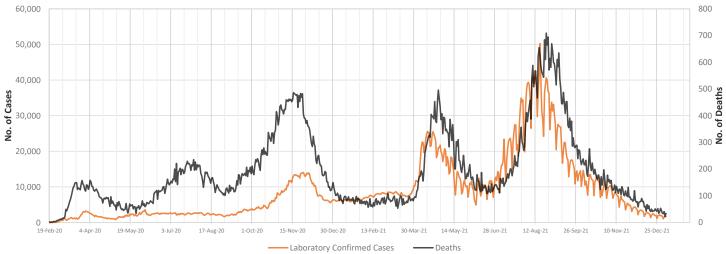

### **\*** I.R. IRAN Update

Figure 1 - Trend of COVID-19 Laboratory-Confirmed Cases and Deaths, 19 February 2020 - 04 January 2022

Number of cases admitted to ICU: 2,471  $\sqrt{(-153)}$ 

Figure 2 - COVID-19 Patients in Intensive Care, 26 March 2020 - 04 January 2022