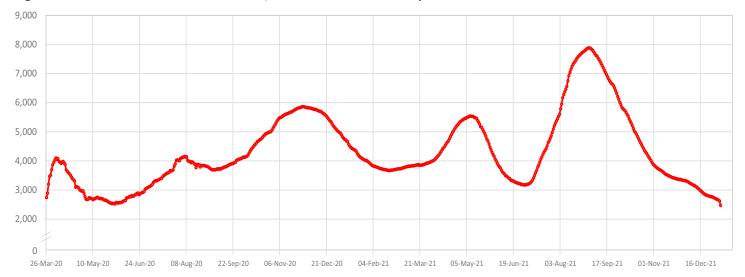

### **\*** I.R. IRAN Update

Figure 1 - Trend of COVID-19 Laboratory-Confirmed Cases and Deaths, 19 February 2020 - 04 January 2022

Number of cases admitted to ICU: 2,471  $\sqrt{(-153)}$ 

Figure 2 - COVID-19 Patients in Intensive Care, 26 March 2020 - 04 January 2022