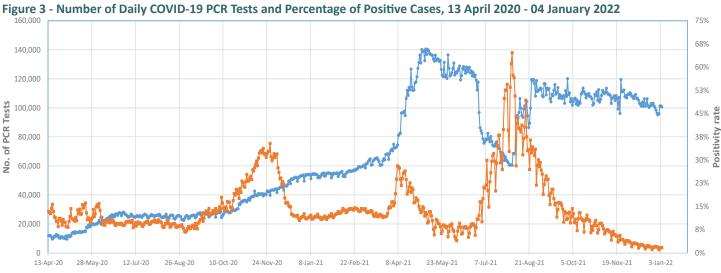

--- Proportion of positive PCR Tests

The cumulative number of laboratory tests as of today is 42,382,230.