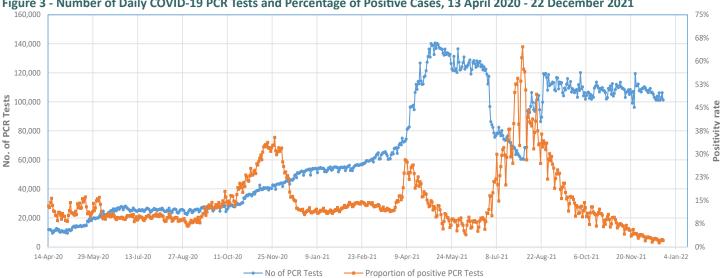

Figure 3 - Number of Daily COVID-19 PCR Tests and Percentage of Positive Cases, 13 April 2020 - 22 December 2021

The cumulative number of laboratory tests as of today is 41,082,066.