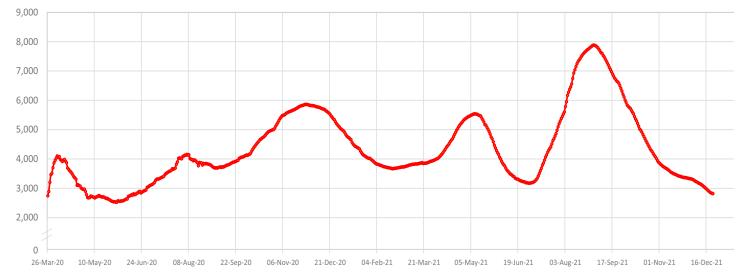

# I.R. IRAN Update

Figure 1 - Trend of COVID-19 Laboratory-Confirmed Cases and Deaths, 19 February 2020 - 22 December 2021

Number of cases admitted to ICU: 2,821  $\sqrt{(-14)}$ 

Figure 2 - COVID-19 Patients in Intensive Care, 26 March 2020 - 22 December 2021