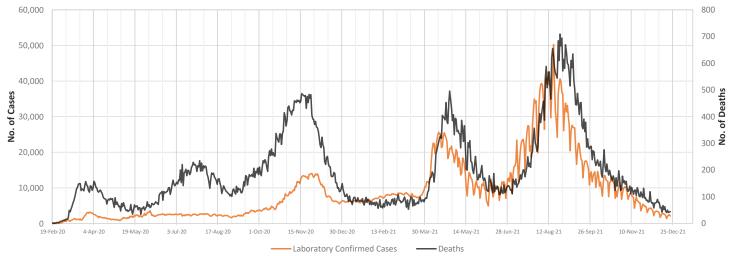

# I.R. IRAN Update

Figure 1 - Trend of COVID-19 Laboratory-Confirmed Cases and Deaths, 19 February 2020 - 22 December 2021

Number of cases admitted to ICU: 2,821  $\sqrt{(-14)}$ 

Figure 2 - COVID-19 Patients in Intensive Care, 26 March 2020 - 22 December 2021