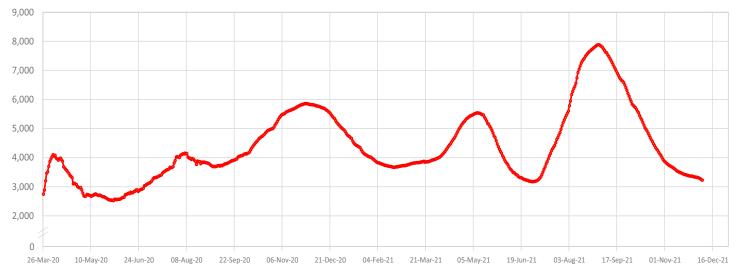

## I.R. IRAN Update

Figure 1 - Trend of COVID-19 Laboratory-Confirmed Cases and Deaths, 19 February 2020 - 06 December 2021

Number of cases admitted to ICU: 3,232  $\downarrow$  (-17)

Figure 2 - COVID-19 Patients in Intensive Care, 26 March 2020 - 06 December 2021