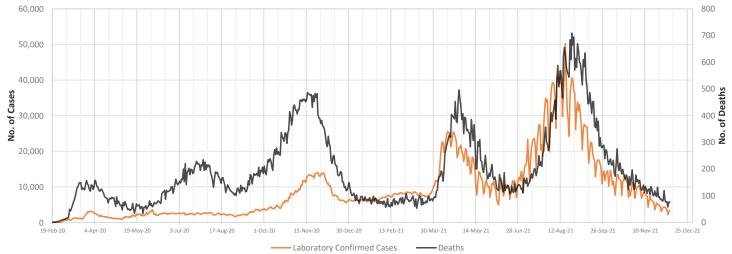

## I.R. IRAN Update

Figure 1 - Trend of COVID-19 Laboratory-Confirmed Cases and Deaths, 19 February 2020 - 06 December 2021

Number of cases admitted to ICU: 3,232  $\downarrow$  (-17)

Figure 2 - COVID-19 Patients in Intensive Care, 26 March 2020 - 06 December 2021