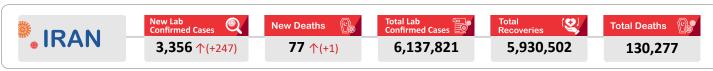

No. 656 / 06 December 2021

www.emro.who.int/iran





## I.R. IRAN Update

Figure 1 - Trend of COVID-19 Laboratory-Confirmed Cases and Deaths, 19 February 2020 - 06 December 2021



Number of cases admitted to ICU: 3,232  $\downarrow$  (-17)

Figure 2 - COVID-19 Patients in Intensive Care, 26 March 2020 - 06 December 2021



Figure 3 - Number of Daily COVID-19 PCR Tests and Percentage of Positive Cases, 13 April 2020 - 06 December 2021



The cumulative number of laboratory tests as of today is 39,415,479.

#### 7-Day Moving Average of COVID-19 PCR Test at PHC Per 100,000 Population by Province

| Province                    | 22/11 | 23/11 | 24/11 | 25/11 | 26/11 | 27/11 | 28/11 | 29/11 | 30/11 | 01/12 | 02/12 | 03/12 | 04/12 | 05/12 | 06/12 |
|-----------------------------|-------|-------|-------|-------|-------|-------|-------|-------|