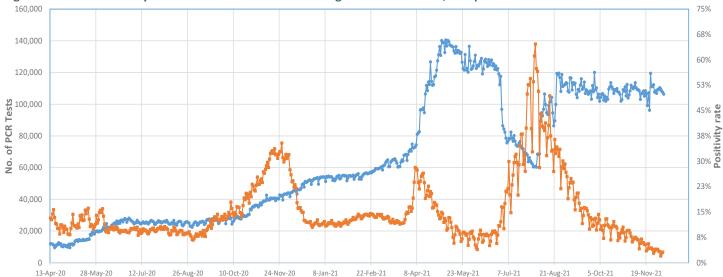

Figure 3 - Number of Daily COVID-19 PCR Tests and Percentage of Positive Cases, 13 April 2020 - 06 December 2021

The cumulative number of laboratory tests as of today is 39,415,479.