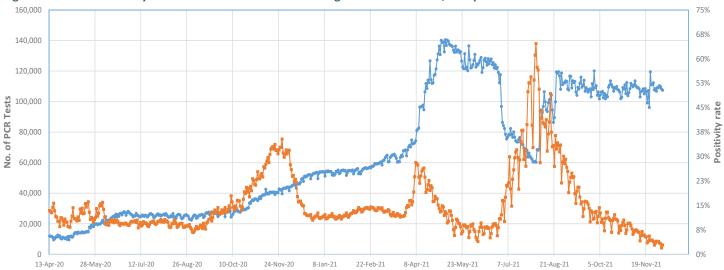

#### Number of cases admitted to ICU: 3,249 ↓ (-29)

Figure 2 - COVID-19 Patients in Intensive Care, 26 March 2020 - 05 December 2021

Figure 3 - Number of Daily COVID-19 PCR Tests and Percentage of Positive Cases, 13 April 2020 - 05 December 2021

The cumulative number of laboratory tests as of today is 39,309,087.