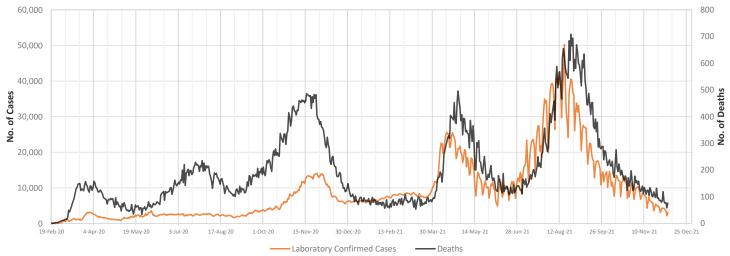

### I.R. IRAN Update

Figure 1 - Trend of COVID-19 Laboratory-Confirmed Cases and Deaths, 19 February 2020 - 05 December 2021