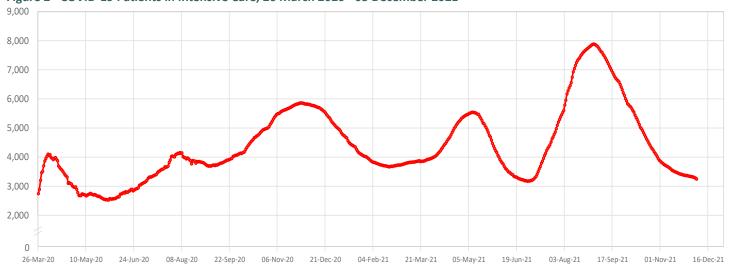

#### Number of cases admitted to ICU: 3,249 ↓ (-29)

Figure 2 - COVID-19 Patients in Intensive Care, 26 March 2020 - 05 December 2021

Figure 3 - Number of Daily COVID-19 PCR Tests and Percentage of Positive Cases, 13 April 2020 - 05 December 2021