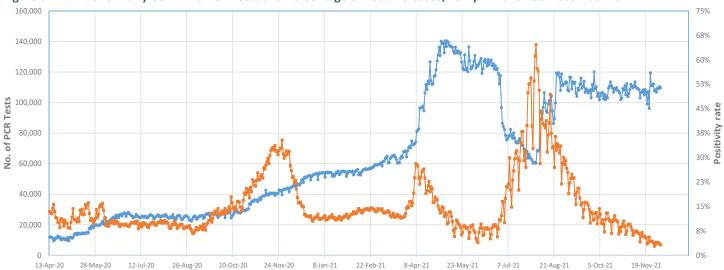

# Number of cases admitted to ICU: 3,296 $\sqrt{(-18)}$

Figure 2 - COVID-19 Patients in Intensive Care, 26 March 2020 - 03 December 2021

Figure 3 - Number of Daily COVID-19 PCR Tests and Percentage of Positive Cases, 13 April 2020 - 03 December 2021

The cumulative number of laboratory tests as of today is 39,093,355.