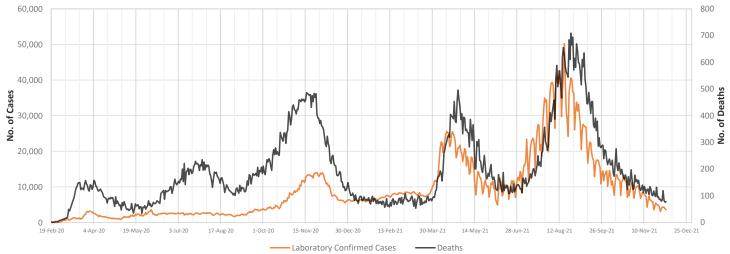

# I.R. IRAN Update

Figure 1 - Trend of COVID-19 Laboratory-Confirmed Cases and Deaths, 19 February 2020 - 03 December 2021