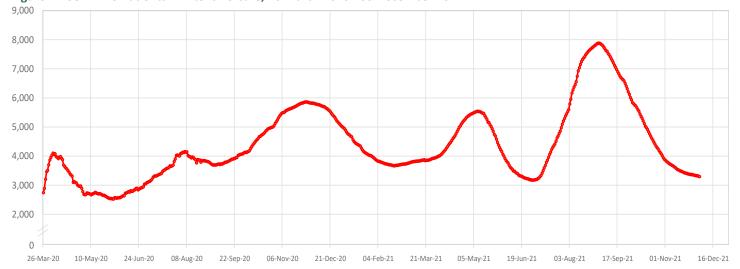

# Number of cases admitted to ICU: 3,296 $\sqrt{(-18)}$

Figure 2 - COVID-19 Patients in Intensive Care, 26 March 2020 - 03 December 2021

Figure 3 - Number of Daily COVID-19 PCR Tests and Percentage of Positive Cases, 13 April 2020 - 03 December 2021