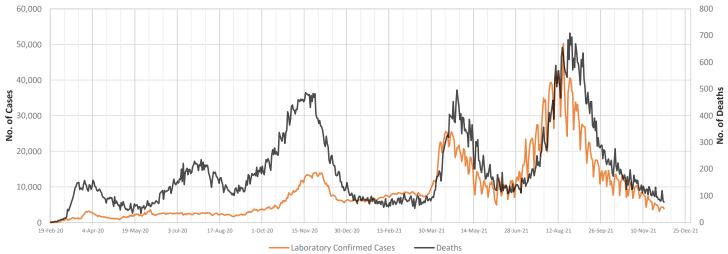

### I.R. IRAN Update

Figure 1 - Trend of COVID-19 Laboratory-Confirmed Cases and Deaths, 19 February 2020 - 02 December 2021