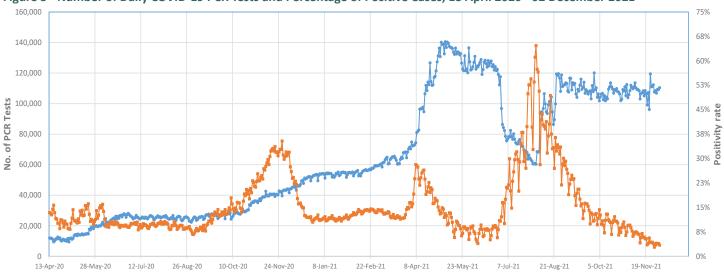

### Number of cases admitted to ICU: 3,314 $\sqrt{(-14)}$

Figure 2 - COVID-19 Patients in Intensive Care, 26 March 2020 - 02 December 2021

Figure 3 - Number of Daily COVID-19 PCR Tests and Percentage of Positive Cases, 13 April 2020 - 02 December 2021