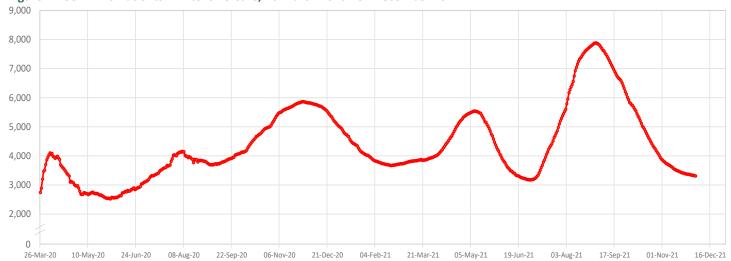

### I.R. IRAN Update

Figure 1 - Trend of COVID-19 Laboratory-Confirmed Cases and Deaths, 19 February 2020 - 02 December 2021